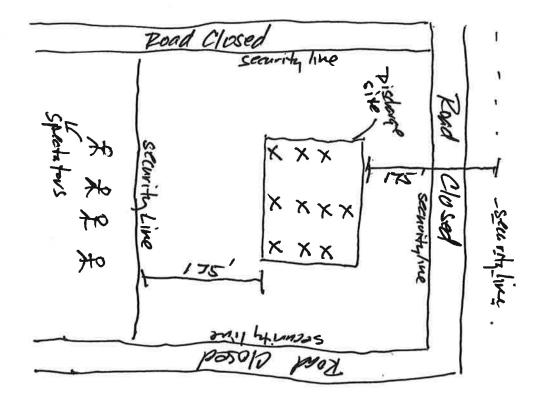

## FIRCREST CITY COUNCIL AGENDA SUMMARY

| COUNCIL MEETING DATE:                                                                                                                                                                                                                                                       | July 25, 2017                                         |  |  |  |  |
|-----------------------------------------------------------------------------------------------------------------------------------------------------------------------------------------------------------------------------------------------------------------------------|-------------------------------------------------------|--|--|--|--|
| SUBJECT:                                                                                                                                                                                                                                                                    | "National Night Out" 2017 Proclamation                |  |  |  |  |
| FROM:                                                                                                                                                                                                                                                                       | John Cheesman, Police Chief                           |  |  |  |  |
| Reviewed by:City                                                                                                                                                                                                                                                            | ManagerFinance DirectorCity Attorney                  |  |  |  |  |
| RECOMMENDED MOTION: I move to authorize the Mayor's signature on a proclamation proclaiming August 1, 2017 as "National Night Out" in the City of Fircrest.                                                                                                                 |                                                       |  |  |  |  |
| PROPOSAL: Council is being as                                                                                                                                                                                                                                               | ked to approve the "National Night Out" Proclamation. |  |  |  |  |
| FISCAL IMPACT: None                                                                                                                                                                                                                                                         |                                                       |  |  |  |  |
| <b>ADVANTAGE:</b> Support of this program and cooperation with other cities and counties show solidarity of citizens standing against crime, illegal drugs and violence. This sends out a message that this type of activity will not be tolerated in the City of Fircrest. |                                                       |  |  |  |  |

**DISADVANTAGES:** None.

**ALTERNATIVES:** Not to participate.

**HISTORY:** The National Association of Town Watch (NATW) has asked our city to support the 34<sup>th</sup> annual National Night Out and to issue a proclamation in support of the program.