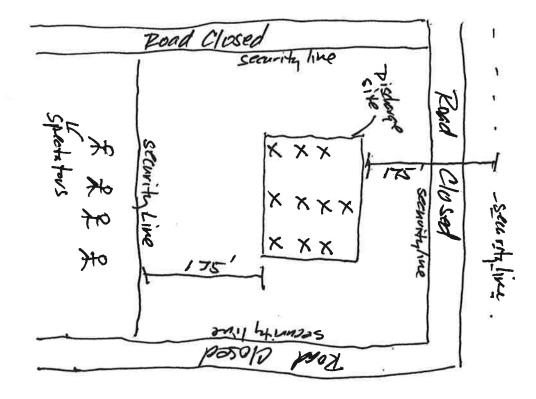

## FIRCREST CITY COUNCIL AGENDA SUMMARY

| COUNCIL MEETING DATE:                                                                                                                                                                                                                                                       | July 25, 2017                                         |  |  |  |  |
|-----------------------------------------------------------------------------------------------------------------------------------------------------------------------------------------------------------------------------------------------------------------------------|-------------------------------------------------------|--|--|--|--|
| SUBJECT:                                                                                                                                                                                                                                                                    | "National Night Out" 2017 Proclamation                |  |  |  |  |
| FROM:                                                                                                                                                                                                                                                                       | John Cheesman, Police Chief                           |  |  |  |  |
| Reviewed by:City                                                                                                                                                                                                                                                            | ManagerFinance DirectorCity Attorney                  |  |  |  |  |
| RECOMMENDED MOTION: I move to authorize the Mayor's signature on a proclamation proclaiming August 1, 2017 as "National Night Out" in the City of Fircrest.                                                                                                                 |                                                       |  |  |  |  |
| PROPOSAL: Council is being as                                                                                                                                                                                                                                               | ked to approve the "National Night Out" Proclamation. |  |  |  |  |
| FISCAL IMPACT: None                                                                                                                                                                                                                                                         |                                                       |  |  |  |  |
| <b>ADVANTAGE:</b> Support of this program and cooperation with other cities and counties show solidarity of citizens standing against crime, illegal drugs and violence. This sends out a message that this type of activity will not be tolerated in the City of Fircrest. |                                                       |  |  |  |  |

**DISADVANTAGES:** None.

**ALTERNATIVES:** Not to participate.

**HISTORY:** The National Association of Town Watch (NATW) has asked our city to support the 34<sup>th</sup> annual National Night Out and to issue a proclamation in support of the program.