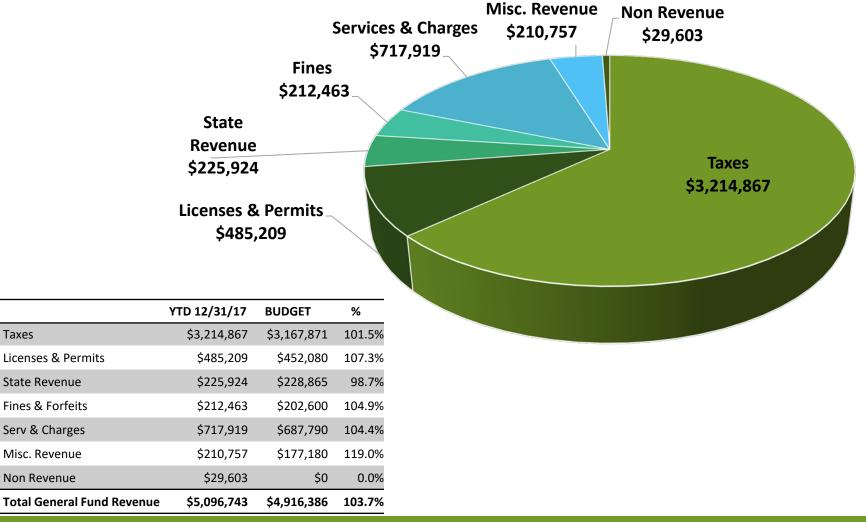

| \$576,800           |           | (\$1,225)    | \$575,575           |
| Total Ending Fund Balance   | \$3,063,916         | \$306,064 | (\$61,225)   | \$3,308,755         |

#### **DESIGNATED FUND BALANCES**



### **UNDESIGNATED FUND BALANCES**

|                        | UNDESIGNATED | LIGHT     | 44TH/ALAMEDA | TOTAL       |
|------------------------|--------------|-----------|--------------|-------------|
| Invested in bond       | \$300,000    | \$500,000 | \$200,000    | \$1,000,000 |
| Reserved for cash flow | \$1,294,235  |           |              | \$1,294,235 |
| Available cash         | \$365,767    | \$273,178 | \$375,575    | \$1,014,520 |
| Total                  | \$1,960,002  | \$773,178 | \$575,575    | \$3,308,755 |

## GENERAL FUND REVENUE AS OF 12/31/17 Figure A



## EXPENDITURES BY DEPT. AS OF 12/31/17 Figure C-3



# ACTUAL REVENUE OVER(UNDER) EXPENDITURES AS OF 12/31/17

#### Figure D

|                                                | General       | Street      | Storm       | Water       | Sewer         | BYSM        | ERR         | REET        |
|------------------------------------------------|---------------|-------------|-------------|-------------|---------------|-------------|-------------|-------------|
| Operating Revenue                              | \$5,067,139   | \$431,982   | \$453,589   | \$1,070,046 | \$2,430,097   | \$4,601     | \$159,270   | \$0         |
| Operating Expenditures                         | (\$4,800,051) | (\$465,991) | (\$393,303) | (\$939,371) | (\$1,829,690) | \$0         | (\$123,799) | \$0         |
| N