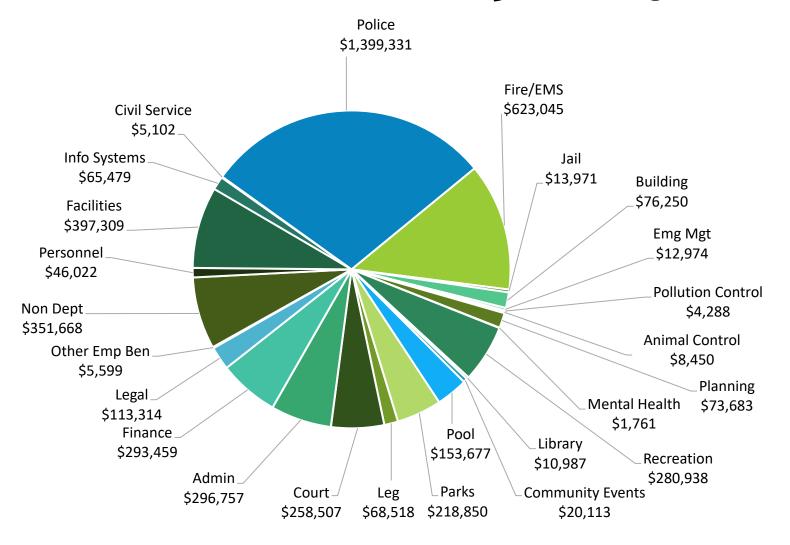

$575,575           |
| Total Ending Fund Balance   | \$3,063,916         | \$306,064 | (\$61,225)   | \$3,308,755         |

#### **DESIGNATED FUND BALANCES**



### **UNDESIGNATED FUND BALANCES**

|                        | UNDESIGNATED | LIGHT     | 44TH/ALAMEDA | TOTAL       |
|------------------------|--------------|-----------|--------------|-------------|
| Invested in bond       | \$300,000    | \$500,000 | \$200,000    | \$1,000,000 |
| Reserved for cash flow | \$1,294,235  |           |              | \$1,294,235 |
| Available cash         | \$365,767    | \$273,178 | \$375,575    | \$1,014,520 |
| Total                  | \$1,960,002  | \$773,178 | \$575,575    | \$3,308,755 |

## GENERAL FUND REVENUE AS OF 12/31/17 Figure A



## EXPENDITURES BY DEPT. AS OF 12/31/17 Figure C-3



# ACTUAL REVENUE OVER(UNDER) EXPENDITURES AS OF 12/31/17

#### Figure D

|                                                | General       | Street      | Storm       | Water       | Sewer         | BYSM        | ERR         | REET        |
|------------------------------------------------|---------------|-------------|-------------|-------------|---------------|-------------|-------------|-------------|
| Operating Revenue                              | \$5,067,139   | \$431,982   | \$453,589   | \$1,070,046 | \$2,430,097   | \$4,601     | \$159,270   | \$0         |
| Operating Expenditures                         | (\$4,800,051) | (\$465,991) | (\$393,303) | (\$939,371) | (\$1,829,690) | \$0         | (\$123,799) | \$0         |
| Net Operating Revenue Over(Under) Expenditures | \$267,