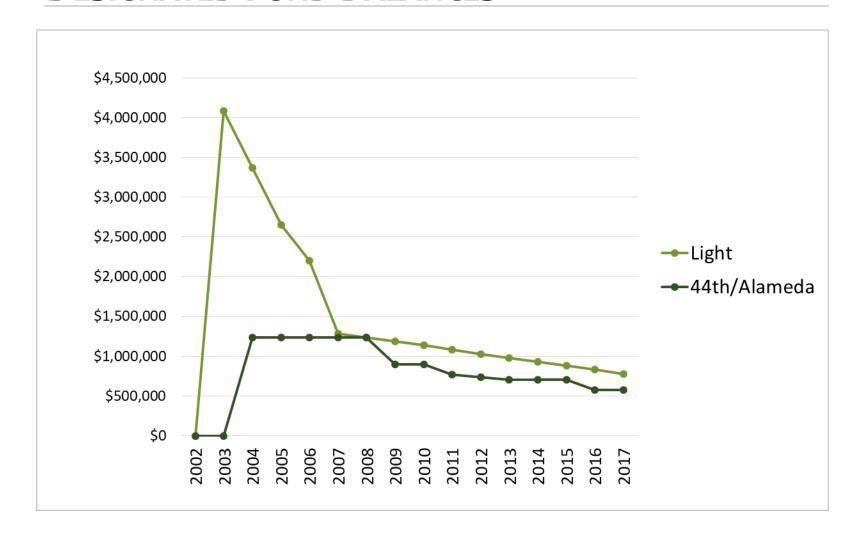

#### **DESIGNATED FUND BALANCES**

# GENERAL FUND SUMMARY: TOTAL ENDING FUND BALANCE

|                             | 01/01/17<br>BALANCE | ADDITIONS | SUBTRACTIONS | 12/31/17<br>BALANCE |
|-----------------------------|---------------------|-----------|--------------|---------------------|
|                             | DALAINCE            | ADDITIONS | JUDIKACIIUNS | DALANCE             |
| Undesignated Fund Balance   | \$1,653,938         | \$306,064 |              | \$1,960,002         |
| Designated Light Fund Money | \$833,178           |           | (\$60,000)   | \$773,178           |
| Designated 44th/Alameda     | \$576,800           |           | (\$1,225)    | \$575,575           |
| Total Ending Fund Balance   | \$3,063,916         | \$306,064 | (\$61,225)   | \$3,308,755         |

### **UNDESIGNATED FUND BALANCES**

|                        | UNDESIGNATED | LIGHT     | 44TH/ALAMEDA | TOTAL       |
|------------------------|--------------|-----------|--------------|-------------|
| Invested in bond       | \$300,000    | \$500,000 | \$200,000    | \$1,000,000 |
| Reserved for cash flow | \$1,294,235  |           |              | \$1,294,235 |
| Available cash         | \$365,767    | \$273,178 | \$375,575    | \$1,014,520 |
| Total                  | \$1,960,002  | \$773,178 | \$575,575    | \$3,308,755 |