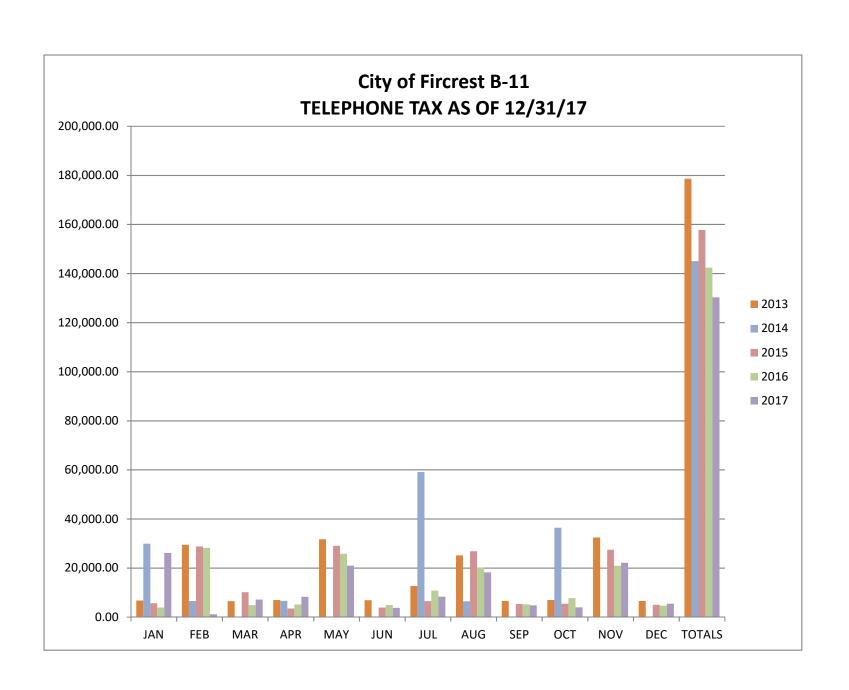

Non Revenue includes \$17,678 for insurance recovery and \$11,925 for refundable deposits.

Also included are <u>Figures B-1 through B-7</u> that show the trend from 2013 to 2017 of each General Fund revenue category. Since a large portion of General Fund revenue is received from four major line items within the tax category, this information is further broken down on <u>Figures B-8 through B-11</u>.