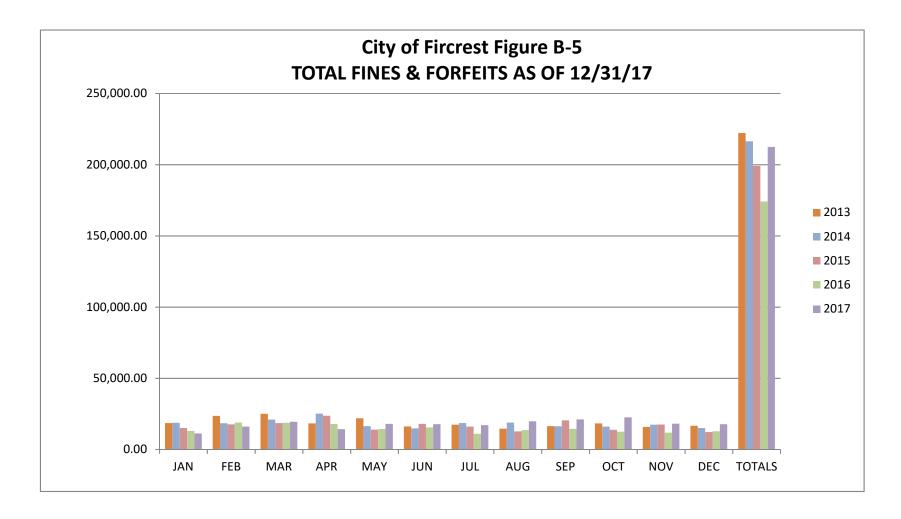

Non Revenue includes \$17,678 for insurance recovery and \$11,925 for refundable deposits.

Also included are <u>Figures B-1 through B-7</u> that show the trend from 2013 to 2017 of each General Fund revenue category. Since a large portion of General Fund revenue is received from four major line items within the tax category, this information is further broken down on <u>Figures B-8 through B-11</u>.

Total Fines & Forfeits include Municipal Court, Investigative Fund Assessments and DUI Investigative Fund Assessments

Micsellaneous includes Investment Interest, Space & Facility Rentals Donations, Reimbursements, and other miscellaneouse revenues