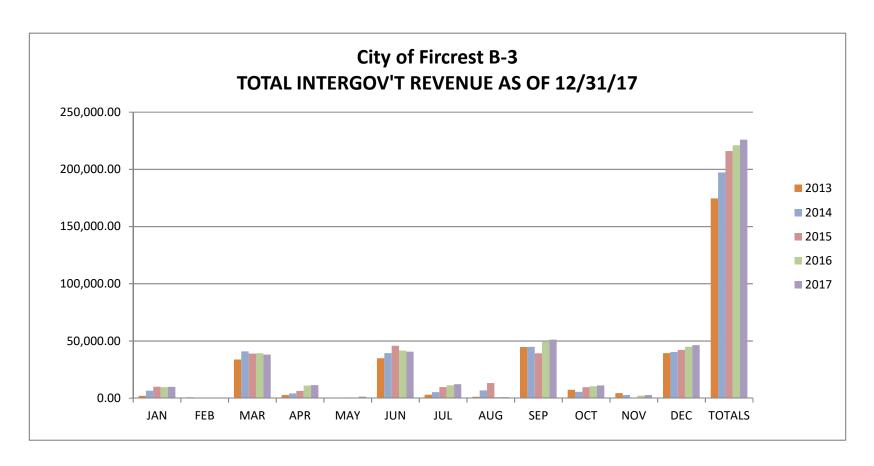

Non Revenue includes \$17,678 for insurance recovery and \$11,925 for refundable deposits.

Also included are <u>Figures B-1 through B-7</u> that show the trend from 2013 to 2017 of each General Fund revenue category. Since a large portion of General Fund revenue is received from four major line items within the tax category, this information is further broken down on <u>Figures B-8 through B-11</u>.

In 2015 Wainwright School permits were received

Intergovernmental includes Overtime Reimbursements for the State, City Assistance, CJ Special Programs, DUI-Cities, Liquor Excise Tax and Liquor Board Profits