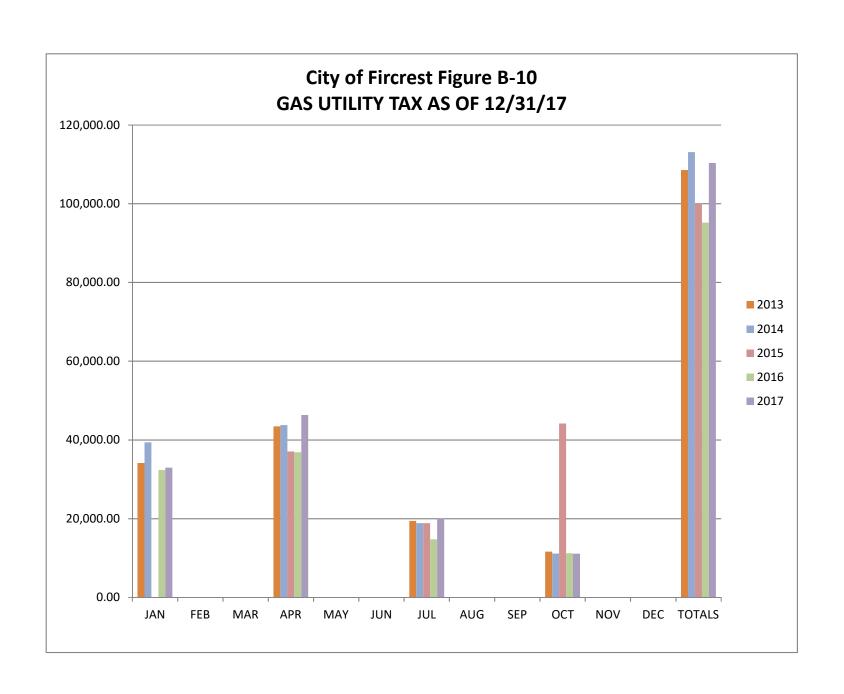

Non Revenue includes \$17,678 for insurance recovery and \$11,925 for refundable deposits.

Also included are <u>Figures B-1 through B-7</u> that show the trend from 2013 to 2017 of each General Fund revenue category. Since a large portion of General Fund revenue is received from four major line items within the tax category, this information is further broken down on <u>Figures B-8 through B-11</u>.