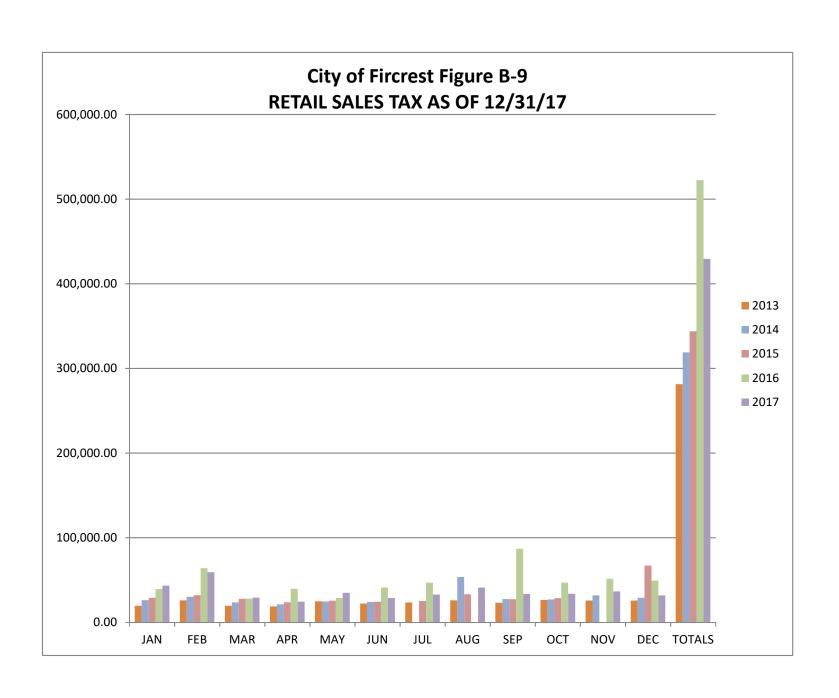

Non Revenue includes \$17,678 for insurance recovery and \$11,925 for refundable deposits.

Also included are <u>Figures B-1 through B-7</u> that show the trend from 2013 to 2017 of each General Fund revenue category. Since a large portion of General Fund revenue is received from four major line items within the tax category, this information is further broken down on <u>Figures B-8 through B-11</u>.

Taxes include General Property, EMS, Retail Sales and Use, Zoo, Local Criminal Justice, Water, Sewer, Gas, Garbage, Cable, and Phone

The major source of revenue in this category is property tax which is limited to a 1% increase collected from the previous year. In 2016 and 2017 retail sales tax increased due to Wainwright School construction.