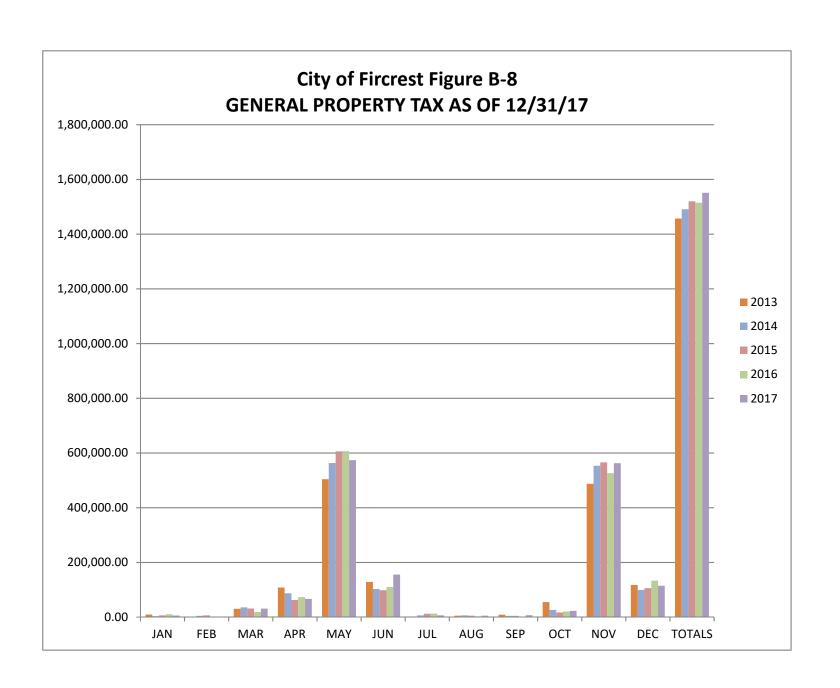

Non Revenue includes \$17,678 for insurance recovery and \$11,925 for refundable deposits.

Also included are <u>Figures B-1 through B-7</u> that show the trend from 2013 to 2017 of each General Fund revenue category. Since a large portion of General Fund revenue is received from four major line items within the tax category, this information is further broken down on <u>Figures B-8 through B-11</u>.