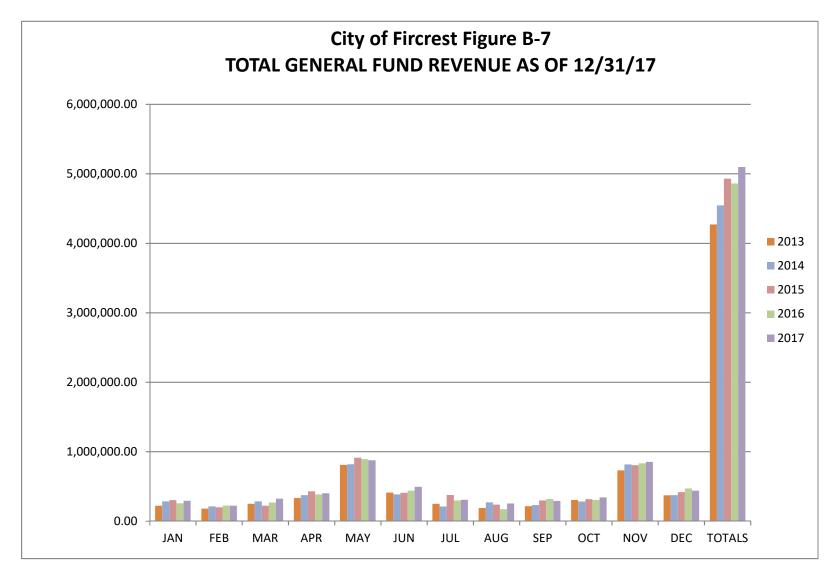

Non Revenue includes \$17,678 for insurance recovery and \$11,925 for refundable deposits.

Also included are <u>Figures B-1 through B-7</u> that show the trend from 2013 to 2017 of each General Fund revenue category. Since a large portion of General Fund revenue is received from four major line items within the tax category, this information is further broken down on <u>Figures B-8 through B-11</u>.