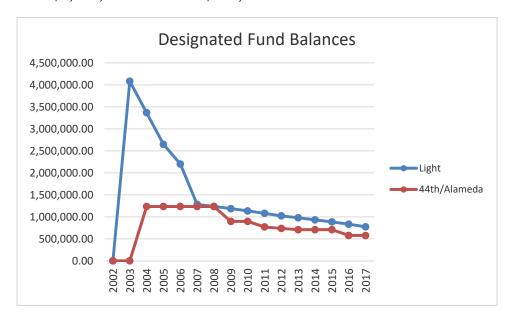

Designated 44<sup>th</sup>/Alameda decreased by \$1,225. This represents the amount that was used for the RCO grant match.

The chart below shows how the designated funds have decreased over the years. The money from the sale of the Light Fund went from \$4,082,442 in 2003 to \$773,178 as of 12/31/2017. The money from the sale of the property located at 44<sup>th</sup> and Alameda went from \$1,235,014 in 2004 to \$575,575 as of 12/31/2017.