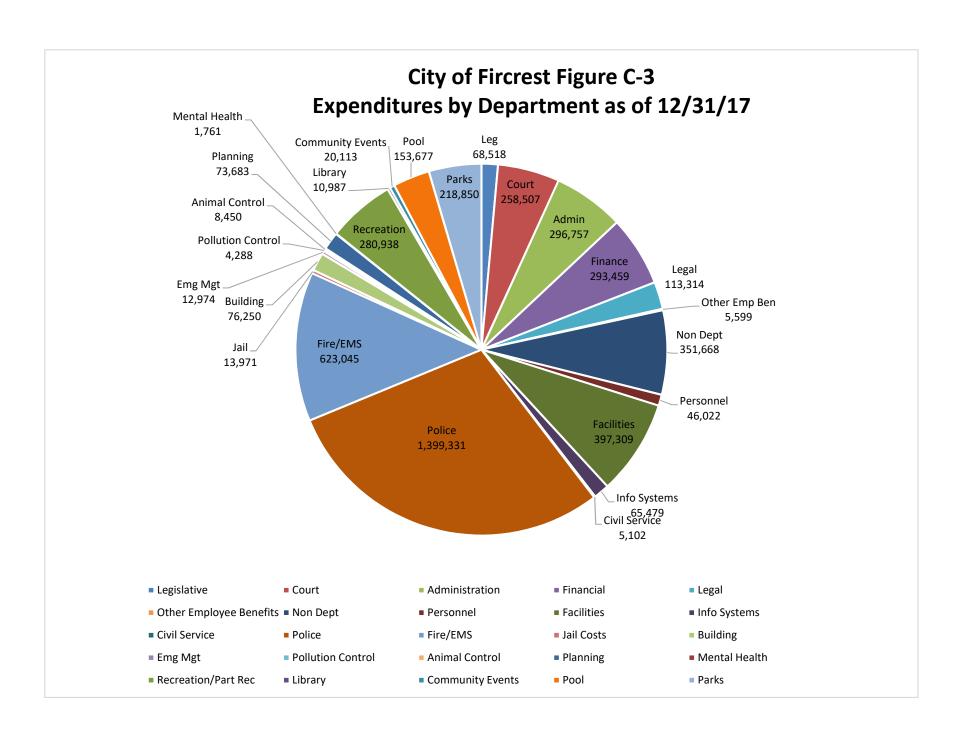

### **GENERAL FUND EXPENDITURES** (Figures <u>C-1</u>, <u>C-2</u> and <u>C-3</u>)

The City spent 92.7% of budgeted General Fund operating expenditures (capital not included). Expenditures by department are shown in the following table. This is represented in line graph format on Figure C-2 and a pie chart on Figure C-3.

|                         | YTD       | BUDGET    | REMAINING | % Expensed |
|-------------------------|-----------|-----------|-----------|------------|
| <u>DEPARTMENT</u>       |           |           |           |            |
| Legislative             | 68,518    | 75,490    | 6,972     | 90.8%      |
| Court                   | 258,507   | 283,470   | 24,963    | 91.2%      |
| Administration          | 296,757   | 321,315   | 24,558    | 92.4%      |
| Financial               | 293,459   | 297,306   | 3,847     | 98.7%      |
| Legal                   | 113,314   | 131,745   | 18,431    | 86.0%      |
| Other Employee Benefits | 5,599     | 10,550    | 4,951     | 53.1%      |
| Non Dept                | 351,668   | 383,426   | 31,758    | 91.7%      |
| Personnel               | 46,022    | 47,110    | 1,088     | 97.7%      |
| Facilities              | 397,309   | 429,537   | 32,228    | 92.5%      |
| Info Systems            | 65,479    | 74,626    | 9,147     | 87.7%      |
| Civil Service           | 5,102     | 5,315     | 213       | 96.0%      |
| Police                  | 1,399,331 | 1,554,180 | 154,849   | 90.0%      |
| Fire/EMS                | 623,045   | 623,045   | 0         | 100.0%     |
| Jail Costs              | 13,971    | 30,500    | 16,529    | 45.8%      |
| Building                | 76,250    | 78,845    | 2,595     | 96.7%      |
| Emg Mgt                 | 12,974    | 13,140    | 166       | 98.7%      |
| Pollution Control       | 4,288     | 4,288     | 0         | 100.0%     |
| Animal Control          | 8,450     | 10,000    | 1,550     | 84.5%      |
| Planning                | 73,683    | 76,664    | 2,981     | 96.1%      |
| Mental Health           | 1,761     | 2,200     | 439       | 80.0%      |
| Recreation/Part Rec     | 280,938   | 295,620   | 14,682    | 95.0%      |
| Library                 | 10,987    | 14,000    | 3,013     | 78.5%      |
| Community Events        | 20,113    | 20,150    | 37        | 99.8%      |
| Pool                    | 153,677   | 171,345   | 17,668    | 89.7%      |
| Parks                   | 218,850   | 223,073   | 4,223     | 98.1%      |
| Total Gen Fund Oper Exp | 4,800,051 | 5,176,940 | 376,889   | 92.7%      |