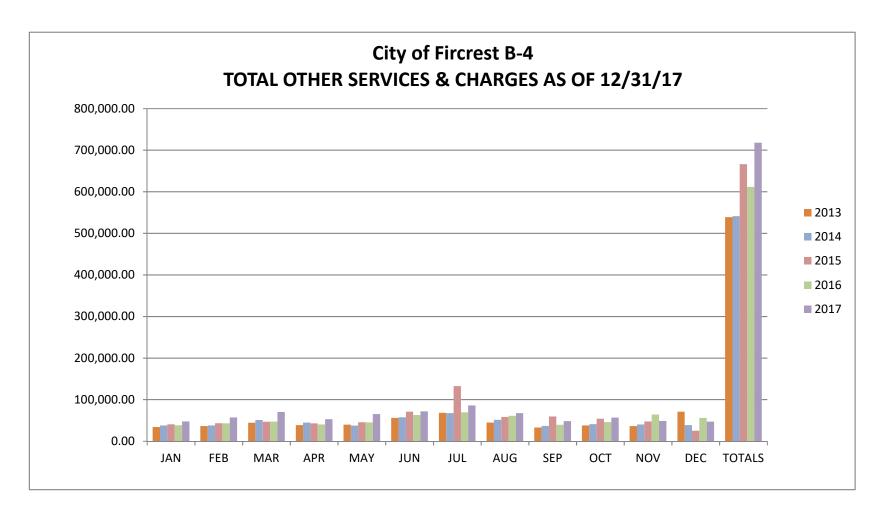

Non Revenue includes \$17,678 for insurance recovery and \$11,925 for refundable deposits.

Also included are <u>Figures B-1 through B-7</u> that show the trend from 2013 to 2017 of each General Fund revenue category. Since a large portion of General Fund revenue is received from four major line items within the tax category, this information is further broken down on <u>Figures B-8 through B-11</u>.

Other Services & Charges include Passport Fees, Planning Fees, Swimming Pool Fees/Lessons, Recreation Fees, Reimbursement for Police Overtime Non State and Interdeptmental Fees In 2015 the increase was due to the plan check fees and special inspections for Wainwright school.