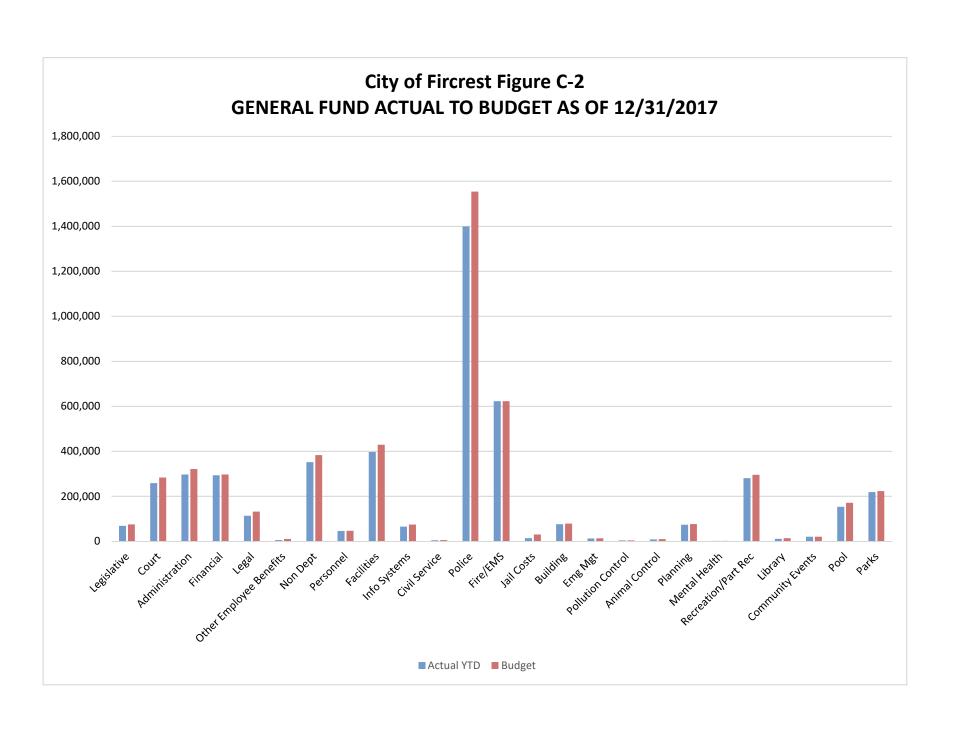

### **GENERAL FUND EXPENDITURES** (Figures <u>C-1</u>, <u>C-2</u> and <u>C-3</u>)

The City spent 92.7% of budgeted General Fund operating expenditures (capital not included). Expenditures by department are shown in the following table. This is represented in line graph format on Figure C-2 and a pie chart on Figure C-3.

|                         | YTD       | BUDGET    | REMAINING | % Expensed |
|-------------------------|-----------|-----------|-----------|------------|
| <u>DEPARTMENT</u>       |           |           |           |            |
| Legislative             | 68,518    | 75,490    | 6,972     | 90.8%      |
| Court                   | 258,507   | 283,470   | 24,963    | 91.2%      |
| Administration          | 296,757   | 321,315   | 24,558    | 92.4%      |
| Financial               | 293,459   | 297,306   | 3,847     | 98.7%      |
| Legal                   | 113,314   | 131,745   | 18,431    | 86.0%      |
| Other Employee Benefits | 5,599     | 10,550    | 4,951     | 53.1%      |
| Non Dept                | 351,668   | 383,426   | 31,758    | 91.7%      |
| Personnel               | 46,022    | 47,110    | 1,088     | 97.7%      |
| Facilities              | 397,309   | 429,537   | 32,228    | 92.5%      |
| Info Systems            | 65,479    | 74,626    | 9,147     | 87.7%      |
| Civil Service           | 5,102     | 5,315     | 213       | 96.0%      |
| Police                  | 1,399,331 | 1,554,180 | 154,849   | 90.0%      |
| Fire/EMS                | 623,045   | 623,045   | 0         | 100.0%     |
| Jail Costs              | 13,971    | 30,500    | 16,529    | 45.8%      |
| Building                | 76,250    | 78,845    | 2,595     | 96.7%      |
| Emg Mgt                 | 12,974    | 13,140    | 166       | 98.7%      |
| Pollution Control       | 4,288     | 4,288     | 0         | 100.0%     |
| Animal Control          | 8,450     | 10,000    | 1,550     | 84.5%      |
| Planning                | 73,683    | 76,664    | 2,981     | 96.1%      |
| Mental Health           | 1,761     | 2,200     | 439       | 80.0%      |
| Recreation/Part Rec     | 280,938   | 295,620   | 14,682    | 95.0%      |
| Library                 | 10,987    | 14,000    | 3,013     | 78.5%      |
| Community Events        | 20,113    | 20,150    | 37        | 99.8%      |
| Pool                    | 153,677   | 171,345   | 17,668    | 89.7%      |
| Parks                   | 218,850   | 223,073   | 4,223     | 98.1%      |
| Total Gen Fund Oper Exp | 4,800,051 | 5,176,940 | 376,889   | 92.7%      |