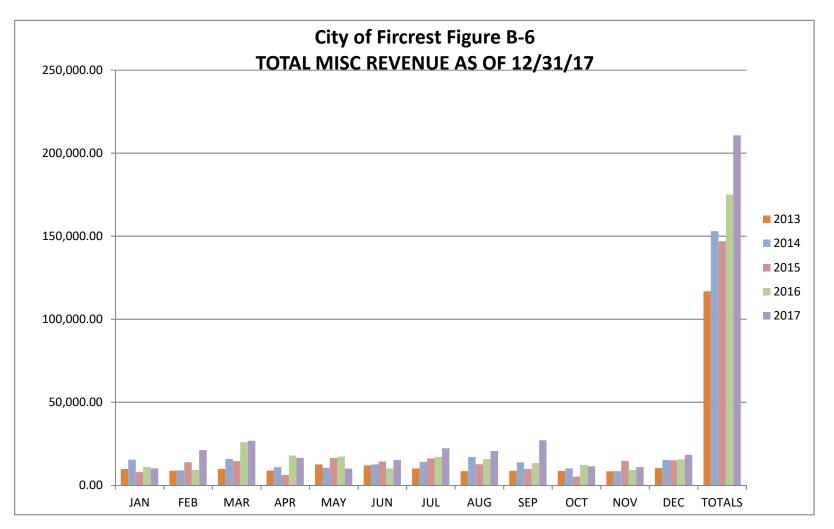

Non Revenue includes \$17,678 for insurance recovery and \$11,925 for refundable deposits.

Also included are <u>Figures B-1 through B-7</u> that show the trend from 2013 to 2017 of each General Fund revenue category. Since a large portion of General Fund revenue is received from four major line items within the tax category, this information is further broken down on <u>Figures B-8 through B-11</u>.

Total Fines & Forfeits include Municipal Court, Investigative Fund Assessments and DUI Investigative Fund Assessments

Micsellaneous includes Investment Interest, Space & Facility Rentals Donations, Reimbursements, and other miscellaneouse revenues

This category of revenue decreased because of very low interest rates and is now increasing because of higher rates and bond investments.

City of Fircrest Figure C-1
General Fund Expenditures by Departments as of 12/31/17