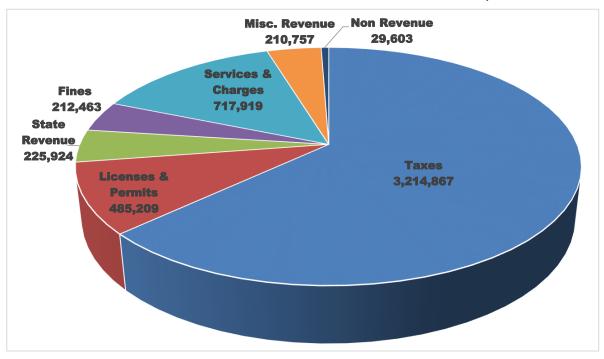

The following table shows the different categories of revenue and how the actual receipts compare to the budgeted estimates. Figure A is a pie chart that shows each category of revenue as a percentage of the total received.

|                    |               |           | 21       |
|--------------------|---------------|-----------|----------|
|                    | YTD 12/31/17  | Budget    | <u>%</u> |
| Taxes              | 3,214,867     | 3,167,871 | 101.5%   |
| Licenses & Permits | 485,209       | 452,080   | 107.3%   |
| State Revenue      | 225,924       | 228,865   | 98.7%    |
| Fines & Forfeits   | 212,463       | 202,600   | 104.9%   |
| Serv & Charges     | 717,919       | 687,790   | 104.4%   |
| Misc. Revenue      | 210,757       | 177,180   | 119.0%   |
| Non Revenue        | <u>29,603</u> | <u>0</u>  | 0.0%     |
| TOTAL GEN FUND REV | 5,096,743     | 4,916,386 | 103.7%   |

# City of Fircrest Figure A General Fund Revenue as of December 31, 2017

|                    | YTD 12/31/17 | <u>Budget</u> | <u>%</u> |
|--------------------|--------------|---------------|----------|
| Taxes              | 3,214,867    | 3,167,871     | 101.5%   |
| Licenses & Permits | 485,209      | 452,080       | 107.3%   |
| State Revenue      | 225,924      | 228,865       | 98.7%    |
| Fines & Forfeits   | 212,463      | 202,600       | 104.9%   |
| Serv & Charges     | 717,919      | 687,790       | 104.4%   |
| Misc. Revenue      | 210,757      | 177,180       | 119.0%   |
| Non Revenue        | 29,603       | <u>0</u>      | 0.0%     |
| TOTAL GEN FUND REV | 5,096,743    | 4,916,386     | 103.7%   |

Taxes include General Property, EMS, Retail Sales and Use, Zoo, Local Criminal Justice, Water, Sewer, Gas, Garbage, Cable, and Phone

The major source of revenue in this category is property tax which is limited to a 1% increase collected from the previous year. In 2016 and 2017 retail sales tax increased due to Wainwright School construction.