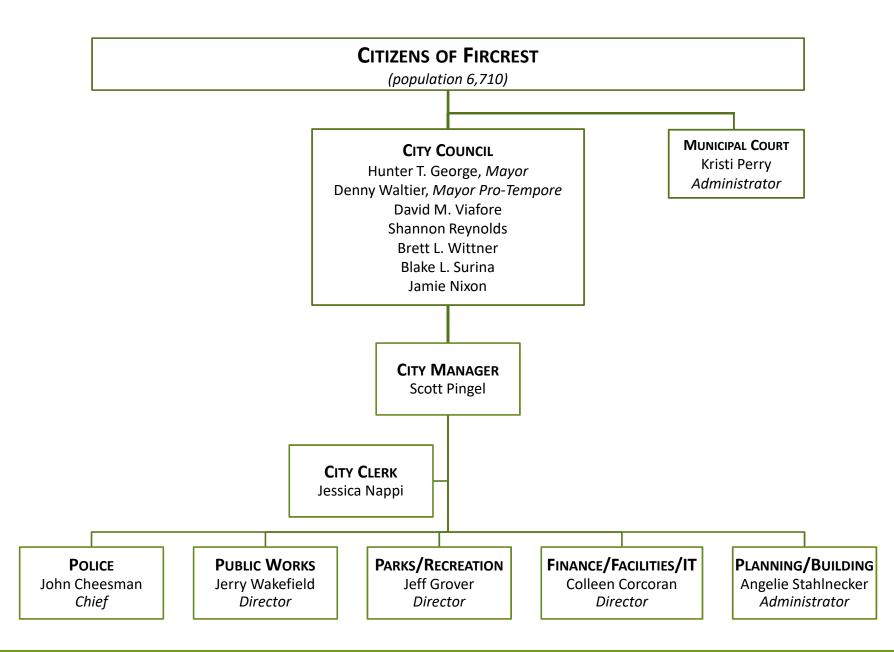

#### FIRCREST CITY COUNCIL SPECIAL MEETING AGENDA

#### MONDAY, OCTOBER 1, 2018 6:00 P.M.

#### COUNCIL CHAMBERS FIRCREST CITY HALL, 115 RAMSDELL STREET