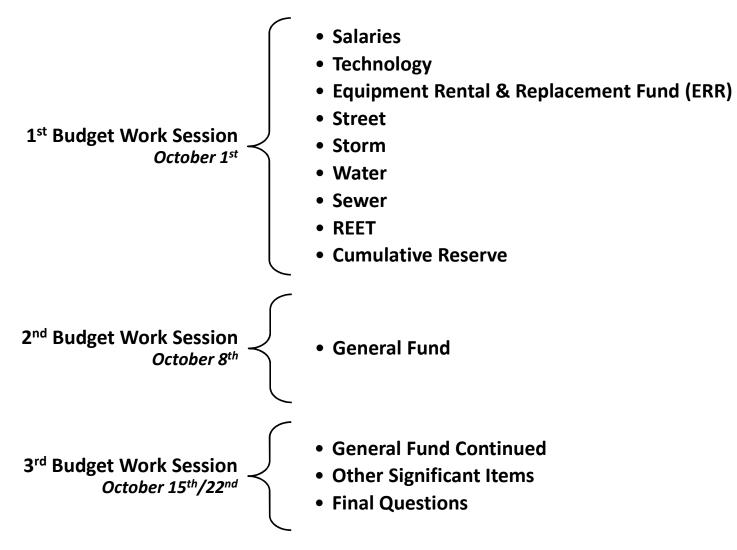

#### FIRCREST CITY COUNCIL SPECIAL MEETING AGENDA

#### MONDAY, OCTOBER 1, 2018 6:00 P.M.

#### COUNCIL CHAMBERS FIRCREST CITY HALL, 115 RAMSDELL STREET

#### 1. CALL TO ORDER

#### 2. PLEDGE OF ALLEGIANCE

#### 3. ROLL CALL

4. AGENDA MODIFICATIONS

#### 5. PRELIMINARY 2018 BUDGET – 1<sup>st</sup> BUDGET WORK SESSION Budget review:

- Salaries
- Technology
- Equipment Rental & Replacement (ERR) Fund
- Enterprise funds
- REET and Reserves

#### 6. ADJOURNMENT



# PRELIMINARY 2019 BUDGET 1<sup>ST</sup> BUDGET WORK SESSION

Monday, October 1, 2018

SALARIES

Technology

EQUIPMENT RENTAL & REPLACEMENT (ERR) FUND

ENTERPRISE FUNDS

REET AND RESERVES





## **BUDGET REVIEW SCHEDULE**





3

### 2019 SALARIES

#### **CHANGES**

- 3.6% COLA non-represented and IBEW (per the CBA)
- 3% COLA for Police Guild per the CBA
- Implementation of 2018 non-represented Salary Survey recommendations
- 1 reclassification from Office Assistant to Senior Office Assistant

#### COMPARISONS



#### Total Salary

#### 2018 to 2019 Overall

Total Salary Impact: \$117,173

General Fund Impact: \$74,368

Public Works Impact: \$42,805



## **TECHNOLOGY** CHANGES

#### **APPLICABLE COUNCIL GOALS**

- Expand technology use and training for improved service delivery and information
- Develop IT Plan and Implementation Schedule

#### **CHANGES**

- Move to Office 365: Software license budget increase of \$18,000
- The increased cost is due to Office 365 being subscription based rather than licens