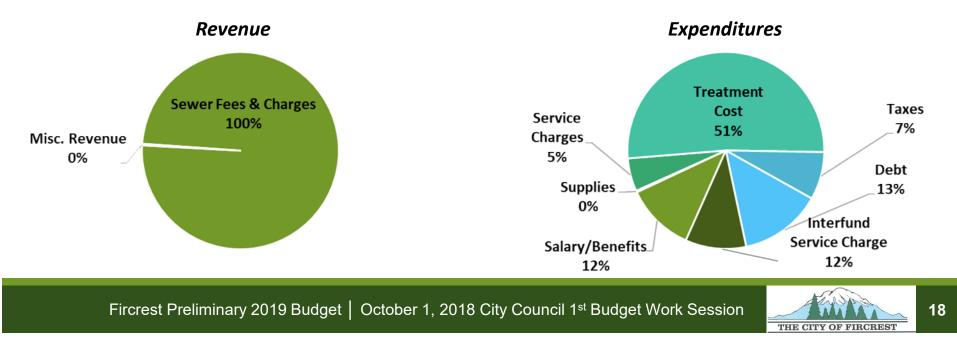

## Sewer Fund: Operating Only

| Operating Revenue    |             |       |  |  |  |  |  |  |  |  |  |  |  |
|----------------------|-------------|-------|--|--|--|--|--|--|--|--|--|--|--|
| Sewer Fees & Charges | \$2,705,700 | 99.8% |  |  |  |  |  |  |  |  |  |  |  |
| Misc. Revenue        | \$6,500     | .2%   |  |  |  |  |  |  |  |  |  |  |  |
| Total                | \$2,712,200 | 100%  |  |  |  |  |  |  |  |  |  |  |  |

Operating Revenues Over/Under Operating Expenses: \$227,524 Less Transfer to Capital of \$230,000 = -\$2,476

| Operating Expenditures   |             |       |
|--------------------------|-------------|-------|
| Salary/Benefits          | \$289,090   | 12%   |
| Supplies                 | \$6,300     | .3%   |
| Service Charges          | \$129,510   | 5%    |
| Treatment Cost           | \$1,272,000 | 51%   |
| Taxes                    | \$182,600   | 7%    |
| Debt                     | \$315,090   | 12.7% |
| Interfund Service Charge | \$290,086   | 12%   |
| Total                    | \$2,484,676 | 100%  |