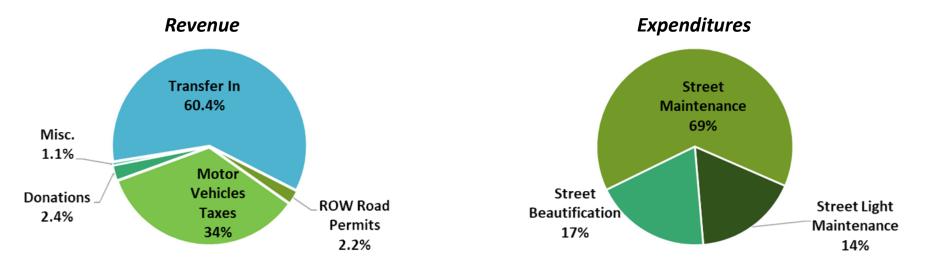

## **STREET FUND: OPERATING ONLY**

| Operating Revenue    |           |       |
|----------------------|-----------|-------|
| ROW Road Permits     | \$10,000  | 2.2%  |
| Motor Vehicles Taxes | \$156,410 | 34%   |
| Donations            | \$11,000  | 2.4%  |
| Misc.                | \$5,000   | 1.1%  |
| Transfer In          | \$277,830 | 60.4% |
| Total                | \$460,240 | 100%  |

| Operating Expenditures   |           |      |
|--------------------------|-----------|------|
| Street Maintenance       | \$324,970 | 69%  |
| Street Light Maintenance | \$67,830  | 14%  |
| Street Beautification    | \$80,660  | 17%  |
| Total                    | \$473,460 | 100% |