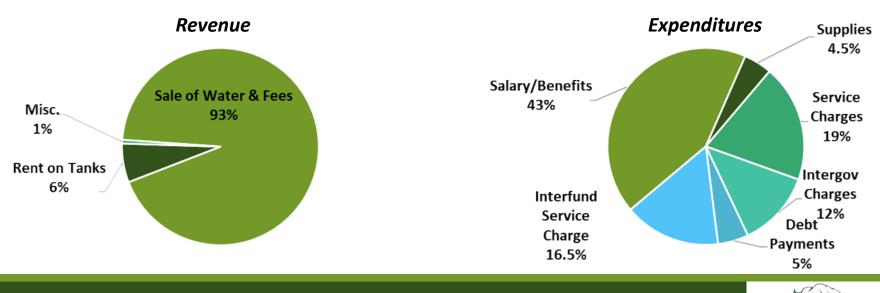

## WATER FUND: OPERATING ONLY

| <b>Operating Revenue</b> |             |      |
|--------------------------|-------------|------|
| Sale of Water & Fees     | \$1,008,500 | 93%  |
| Rent on Tanks            | \$70,000    | 6%   |
| Misc.                    | \$6,300     | 1%   |
| Total                    | \$1,084,800 | 100% |

| Operating Expenditures   |             |       |
|--------------------------|-------------|-------|
| Salary/Benefits          | \$446,185   | 43%   |
| Supplies                 | \$45,700    | 4.5%  |
| Service Charges          | \$193,320   | 19%   |
| Intergov Charges         | \$127,373   | 12%   |
| Debt Payments            | \$48,640    | 5%    |
| Interfund Service Charge | \$170,555   | 16.5% |
| Total                    | \$1,031,773 | 100%  |

Operating Revenues Over/Under Operating Expenses: \$53,027 Less Transfer Out of \$108,160 = -\$55,133

Fircrest Preliminary 2019 Budget | October 1, 2018 City Council 1<sup>st</sup> Budget Work Session

THE CITY OF FIRCREST