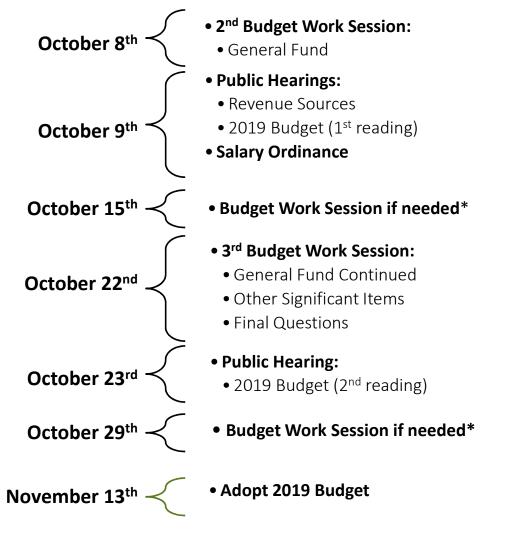

## **BUDGET REVIEW SCHEDULE**

3

### **BUDGET SCHEDULE**

\* Reserved if needed.

Fircrest Preliminary 2019 Budget | October 1, 2018 City Council 1st Budget Work Session

| 2019 BUDGET WITH OUT INTEREST SPREAD<br>06/22/18       | Pur. | Yrs | Last<br>Cont | Cost<br>to<br>Replace | 1/1/19<br>Contributions<br>Balance | Other | 2019<br>Contrib. | 2019<br>Transfers | 2019<br>Capital Use | Interest<br>Used | 12/31/19<br>Contributions<br>Pre Int Bal | 2019<br>Interest<br>Spread | 12/31/2019<br>Contributions<br>Balance |
|--------------------------------------------------------|------|-----|--------------|-----------------------|------------------------------------|-------|------------------|-------------------|---------------------|------------------|------------------------------------------|----------------------------|----------------------------------------|
| Legislative                                            |      |     |              |                       |                                    |       |                  |                   |                     |                  |                                          |                            |                                        |
| 543 2007 FTR Sound System                              | 2007 | 10  | 2017         | 14,000                | 18,792                             |       |                  |                   | (18,792)            |                  | 0                                        |                            |                                        |
| 593 2015 Dell Computer (FTR 40%Leg 40% Court 20% Plan) | 2015 | 4   | 2018         | 440                   | 440                                |       |                  |                   | (440)               |                  | 0                                        |                            |                                        |
| 2019 Dell Computer (FTR 40%Leg 40% Court 20% Plan)     | 2018 | 4   | 2021         | 480                   | 0                                  |       |                  |                   |                     |                  | 0                                        |                            |                                        |
| 624 2018 Dell Computer (Council/Mayor office)          | 2018 | 4   | 2021         | 1,200                 | 0                                  |       | 300              |                   |                     |                  | 300                                      |                            |                                        |
| Prior Interest<br>Total Legislative                    |      |     |              | 16,120                | 1,410<br>20,642                    | 0     | 300              | C                 | (19,232)            | 0                | 1,410<br><b>1,710</b>                    |                            | 0 <b>1,710</b>                         |