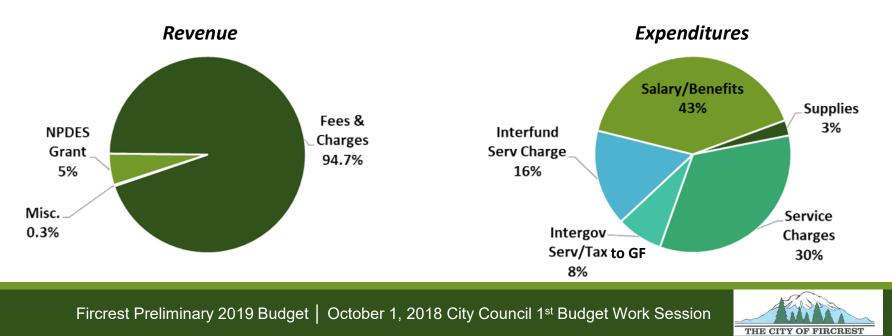

## **STORMDRAIN FUND: OPERATING ONLY**

| Operating Revenue |           |       |
|-------------------|-----------|-------|
| NPDES Grant       | \$25,000  | 5%    |
| Fees & Charges    | \$470,500 | 94.7% |
| Misc.             | \$1,500   | 0.3%  |
| Total             | \$497,000 | 100%  |

| Operating Expenditures      |           |      |
|-----------------------------|-----------|------|
| Salary/Benefits             | \$197,860 | 43%  |
| Supplies                    | \$12,250  | 3%   |
| Service Charges             | \$137,956 | 30%  |
| Intergov Serv/Tax           | \$36,312  | 8%   |
| Interfund Serv Charge to GF | \$72,352  | 16%  |
| Total                       | \$456,730 | 100% |

Operating Revenues Over/Under Operating Expenses: \$40,270 Less Transfer to Capital of \$81,900 = -\$41,630

12