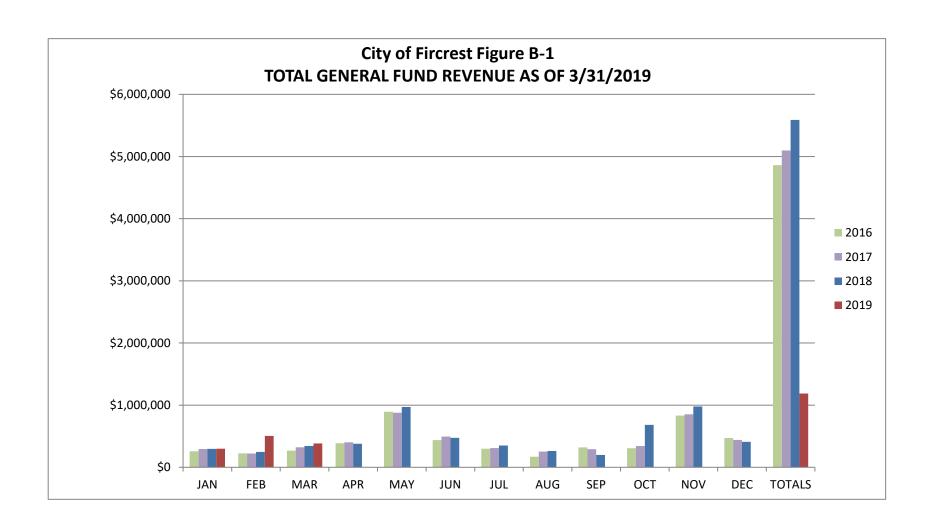

<u>Total General Fund Revenue Chart (Figure B-1):</u> This chart shows how total General Fund revenue compares to previous years. The total line for 2019 is as of 3/31/19.

<u>Total Taxes Chart (Figure B-2):</u> This category consists of General and EMS Property taxes, Zoo tax, Retail Sales & Use tax, Local Criminal Justice, Gas, Garbage, Cable, Telephone, Water, Sewer, Storm Drain and Gambling tax.