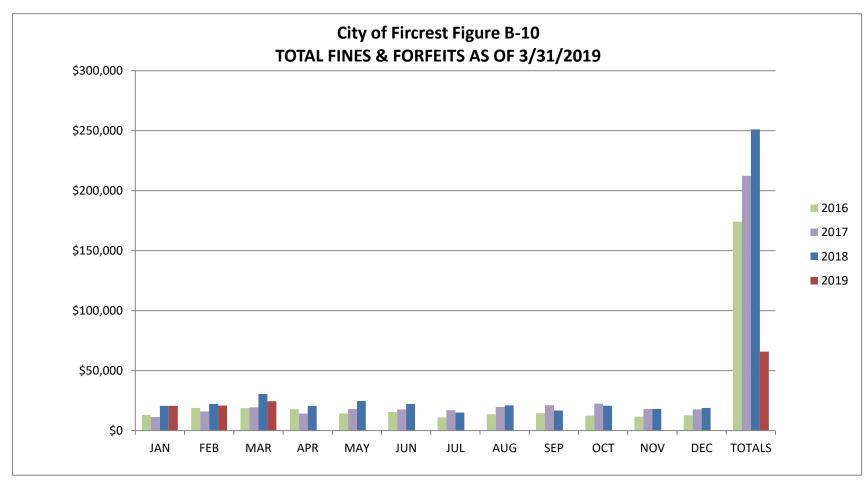

<u>Total Fines & Forfeits chart (Figure B-10):</u> This category consists of revenue received from the Court, Investigative Fund Assessments and DUI Investment Fund Assessments.

Total Miscellaneous Revenue chart (Figure B-11): Total Miscellaneous Revenue consists of Interest, Space & Facilities Rentals, Donations, and other miscellaneous revenues. The large changes from month to month occur when interest revenue is received from interest payments on bonds, as well as quarterly payments received from Tacoma. As of 3/31/19 we have four active bonds that receive bi-yearly interest payments.