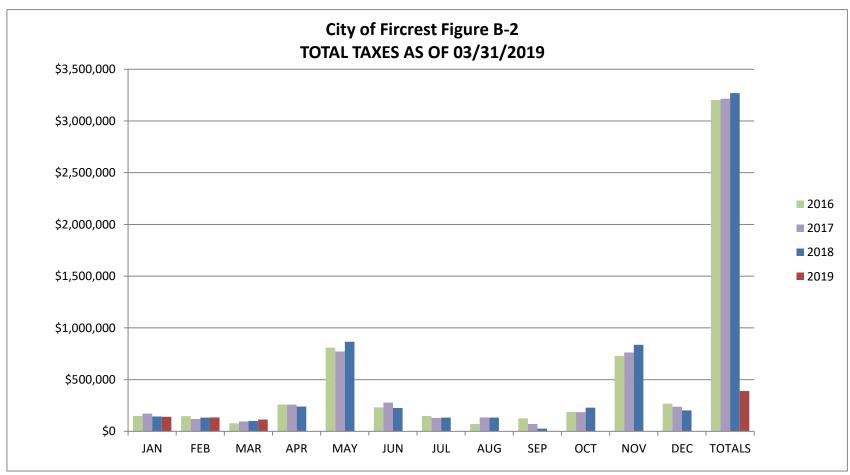

<u>Total General Fund Revenue Chart (Figure B-1):</u> This chart shows how total General Fund revenue compares to previous years. The total line for 2019 is as of 3/31/19.

<u>Total Taxes Chart (Figure B-2):</u> This category consists of General and EMS Property taxes, Zoo tax, Retail Sales & Use tax, Local Criminal Justice, Gas, Garbage, Cable, Telephone, Water, Sewer, Storm Drain and Gambling tax.

The largest lines in the taxes category include General Property Tax, Retail Sales Tax, Gas Utility Tax and Telephone Tax.

Looking at the <u>General Property Tax Chart (Figure B-3)</u> you will see large amounts in May and November. Property tax is due to Pierce County on April 30<sup>th</sup> for the 1<sup>st</sup> half taxes and October 31<sup>st</sup> for the 2<sup>nd</sup> half taxes. The City receives the revenue the following month. Due to the passage of I-747 property taxes can only increase by 1% per year plus new construction.