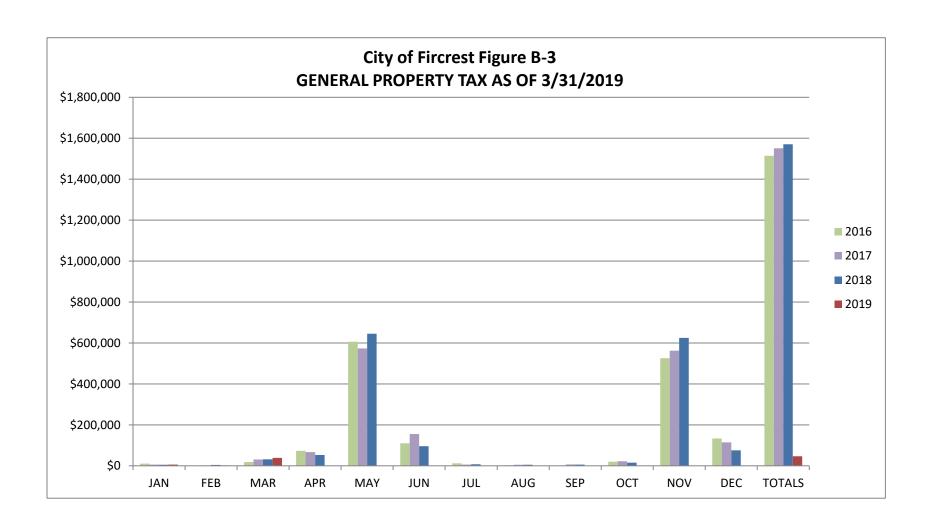

The largest lines in the taxes category include General Property Tax, Retail Sales Tax, Gas Utility Tax and Telephone Tax.

Looking at the <u>General Property Tax Chart (Figure B-3)</u> you will see large amounts in May and November. Property tax is due to Pierce County on April 30<sup>th</sup> for the 1<sup>st</sup> half taxes and October 31<sup>st</sup> for the 2<sup>nd</sup> half taxes. The City receives the revenue the following month. Due to the passage of I-747 property taxes can only increase by 1% per year plus new construction.