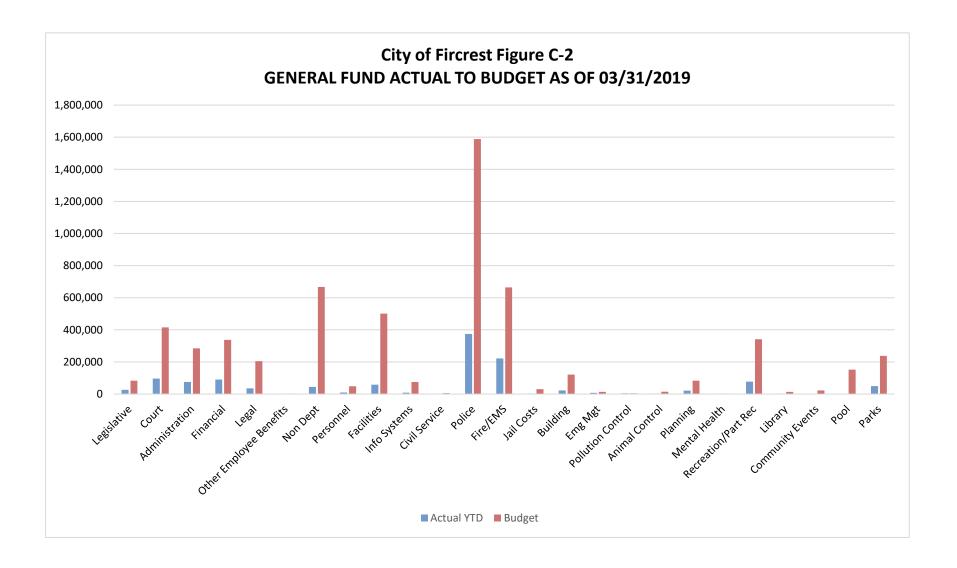

### **GENERAL FUND EXPENDITURES**

If you look at the <u>General Fund Expenditures spreadsheet Figure C-1</u>), the <u>General Fund Actual to Budget Chart (Figure C-2</u>) and the <u>Expenditures by Department Chart (Figure C-3</u>) you can see the total expenditure for each department and how it compares to the budgeted amounts along with the percentage spent through March. The total spent as of 3/31/19 was \$1,492,586 or 21.3% of the total General Fund Budget. At the end of the 1st Quarter we should be at 25% or less.

City of Fircrest Figure C-1
General Fund Expenditures by Departments as of 03/31/2019

|                         | <u>YTD</u> | <b>BUDGET</b> | <u>REMAINING</u> | % Expensed |
|-------------------------|------------|---------------|------------------|------------|
| DEPARTMENT              |            |               |                  |            |
| Legislative             | 27,140     | 83,945        | 56,805           | 32.3%      |
| Court                   | 96,947     | 415,420       | 318,473          | 23.3%      |
| Administration          | 75,028     | 284,390       | 209,362          | 26.4%      |
| Financial               | 90,635     | 337,711       | 247,076          | 26.8%      |
| Legal                   | 35,598     | 205,355       | 169,757          | 17.3%      |
| Other Employee Benefits | 89         | 1,550         | 1,461            | 5.7%       |
| Non Dept                | 44,834     | 667,741       | 622,907          | 6.7%       |
| Personnel               | 9,873      | 48,535        | 38,662           | 20.3%      |
| Facilities              | 58,591     | 501,327       | 442,736          | 11.7%      |
| Info Systems            | 8,701      | 75,499        | 66,798           | 11.5%      |
| Civil Service           | 766        | 5,635         | 4,869            | 13.6%      |
| Police                  | 374,370    | 1,588,344     | 1,213,974        | 23.6%      |
| Fire/EMS                | 221,613    | 664,839       | 443,226          | 33.3%      |
| Jail Costs              | 3,728      | 30,500        | 26,772           | 12.2%      |
| Building                | 22,601     | 120,905       | 98,304           | 18.7%      |
| Emg Mgt                 | 7,839      | 14,190        | 6,351            | 55.2%      |
| Pollution Control       | 4,477      | 4,500         | 23               | 99.5%      |
| Animal Control          | 3,086      | 15,000        | 11,914           | 20.6%      |
| Planning                | 21,686     | 83,546        | 61,860           | 26.0%      |
| Mental Health           | 524        | 2,190         | 1,666            | 23.9%      |
| Recreation/Part Rec     | 77,912     | 341,540       | 263,628          | 22.8%      |
| Library                 | 2,286      | 14,000        | 11,714           | 16.3%      |
| Community Events        | 1,205      | 23,000        | 21,795           | 5.2%       |
| Pool                    | 0          | 152,725       | 152,725          | 0.0%       |
| Parks                   | 49,140     | 237,967       | 188,827          | 20.7%      |
| Total Gen Fund Oper Exp | 1,238,670  | 5,920,354     | 4,681,684        | 20.9%      |
| Non Expenditures        | 1,300      | 0             | -1,300           | 0.0%       |
| Capital                 | 252,617    | 1,078,000     | 825,383          | 23.4%      |
| Total General Fund      | 1,492,586  | 6,998,354     | 5,505,768        | 21.3%      |