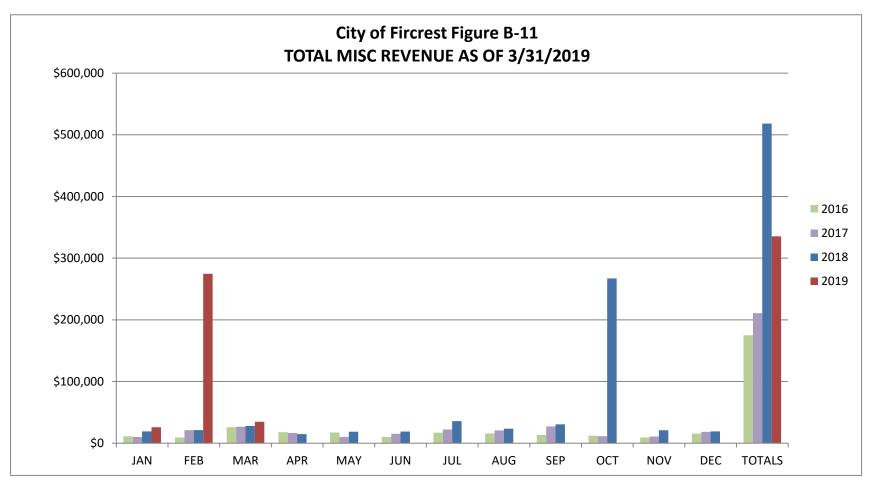

<u>Total Fines & Forfeits chart (Figure B-10):</u> This category consists of revenue received from the Court, Investigative Fund Assessments and DUI Investment Fund Assessments.

Total Miscellaneous Revenue chart (Figure B-11): Total Miscellaneous Revenue consists of Interest, Space & Facilities Rentals, Donations, and other miscellaneous revenues. The large changes from month to month occur when interest revenue is received from interest payments on bonds, as well as quarterly payments received from Tacoma. As of 3/31/19 we have four active bonds that receive bi-yearly interest payments.