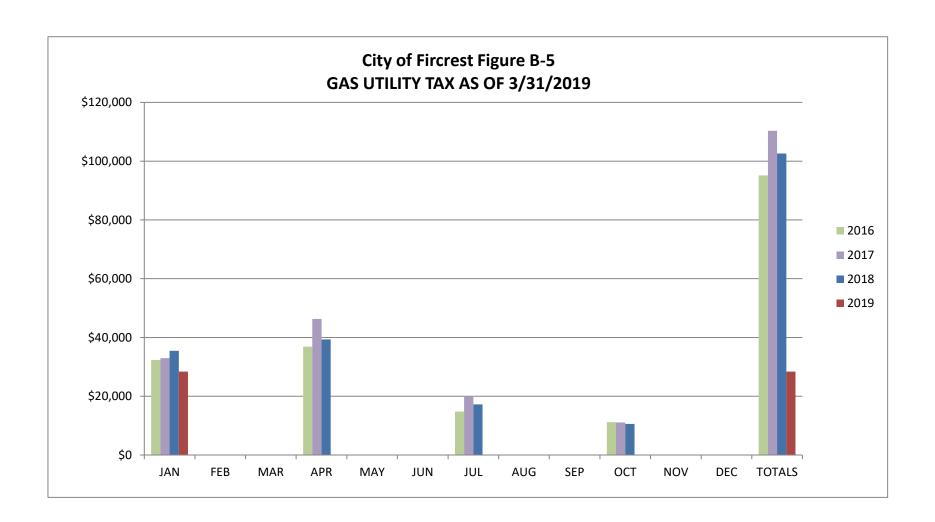

The <u>Retail Sales Tax Chart (Figure B-4):</u> shows how sales taxes have been received since 2016. Retail Sales Tax for the 1st Qtr is at 28% of estimated.

The Gas Utility Tax (Figure B-5) and Telephone Tax (Figure B-6) charts: show how these revenues have been received since 2016. Telephone tax has been decreasing over the years as people disconnect their land lines.