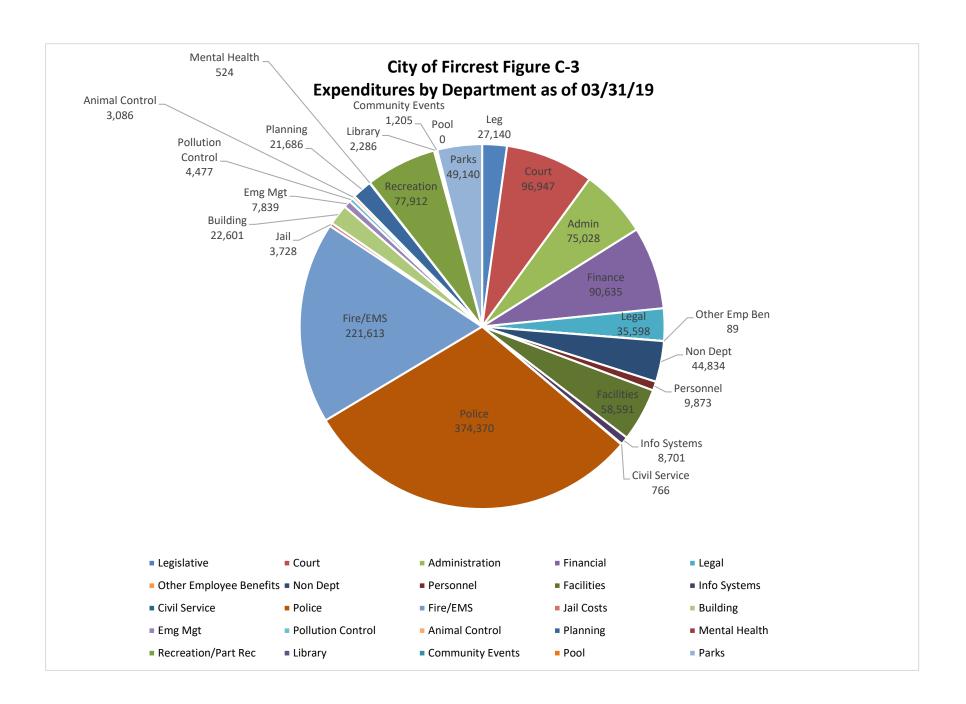

### **GENERAL FUND EXPENDITURES**

If you look at the <u>General Fund Expenditures spreadsheet Figure C-1</u>), the <u>General Fund Actual to Budget Chart (Figure C-2</u>) and the <u>Expenditures by Department Chart (Figure C-3</u>) you can see the total expenditure for each department and how it compares to the budgeted amounts along with the percentage spent through March. The total spent as of 3/31/19 was \$1,492,586 or 21.3% of the total General Fund Budget. At the end of the 1st Quarter we should be at 25% or less.

City of Fircrest Figure C-1
General Fund Expenditures by Departments as of 03/31/2019

|                         | <u>YTD</u> | <b>BUDGET</b> | <u>REMAINING</u> | % Expensed |
|-------------------------|------------|---------------|------------------|------------|
| DEPARTMENT              |            |               |                  |            |
| Legislative             | 27,140     | 83,945        | 56,805           | 32.3%      |
| Court                   | 96,947     | 415,420       | 318,473          | 23.3%      |
| Administration          | 75,028     | 284,390       | 209,362          | 26.4%      |
| Financial               | 90,635     | 337,711       | 247,076          | 26.8%      |
| Legal                   | 35,598     | 205,355       | 169,757          | 17.3%      |
| Other Employee Benefits | 89         | 1,550         | 1,461            | 5.7%       |
| Non Dept                | 44,834     | 667,741       | 622,907          | 6.7%       |
| Personnel               | 9,873      | 48,535        | 38,662           | 20.3%      |
| Facilities              | 58,591     | 501,327       | 442,736          | 11.7%      |
| Info Systems            | 8,701      | 75,499        | 66,798           | 11.5%      |
| Civil Service           | 766        | 5,635         | 4,869            | 13.6%      |
| Police                  | 374,370    | 1,588,344     | 1,213,974        | 23.6%      |
| Fire/EMS                | 221,613    | 664,839       | 443,226          | 33.3%      |
| Jail Costs              | 3,728      | 30,500        | 26,772           | 12.2%      |
| Building                | 22,601     | 120,905       | 98,304           | 18.7%      |
| Emg Mgt                 | 7,839      | 14,190        | 6,351            | 55.2%      |
| Pollution Control       | 4,477      | 4,500         | 23               | 99.5%      |
| Animal Control          | 3,086      | 15,000        | 11,914           | 20.6%      |
| Planning                | 21,686     | 83,546        | 61,860           | 26.0%      |
| Mental Health           | 524        | 2,190         | 1,666            | 23.9%      |
| Recreation/Part Rec     | 77,912     | 341,540       | 263,628          | 22.8%      |
| Library                 | 2,286      | 14,000        | 11,714           | 16.3%      |
| Community Events        | 1,205      | 23,000        | 21,795           | 5.2%       |
| Pool                    | 0          | 152,725       | 152,725          | 0.0%       |
| Parks                   | 49,140     | 237,967       | 188,827          | 20.7%      |
| Total Gen Fund Oper Exp | 1,238,670  | 5,920,354     | 4,681,684        | 20.9%      |
| Non Expenditures        | 1,300      | 0             | -1,300           | 0.0%       |
| Capital                 | 252,617    | 1,078,000     | 825,383          | 23.4%      |
| Total General Fund      | 1,492,586  | 6,998,354     | 5,505,768        | 21.3%      |