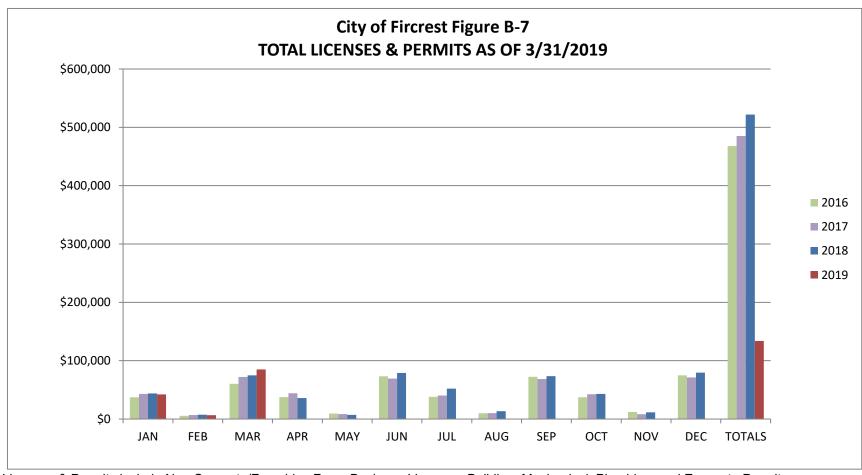

<u>Total Licenses & Permits chart (Figure B-7):</u> This category consists of Business Licenses, Building, Mechanical, Plumbing, Excavate, and Sign Permits and Investigation Fees. Please note the fluctuation from year to year. This is due to timing of when the Non-Compete fee was received. Some years had three quarters while some had five quarters.