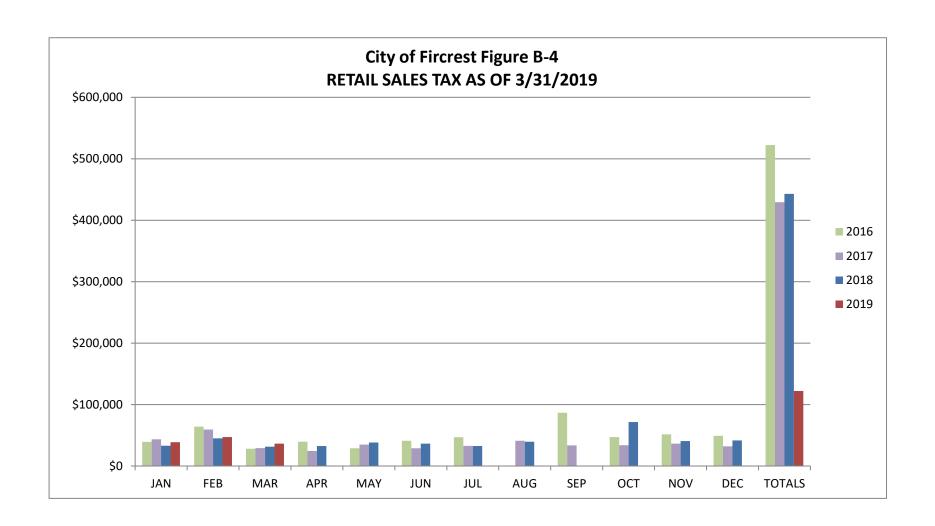

The <u>Retail Sales Tax Chart (Figure B-4):</u> shows how sales taxes have been received since 2016. Retail Sales Tax for the 1st Qtr is at 28% of estimated.

The Gas Utility Tax (Figure B-5) and Telephone Tax (Figure B-6) charts: show how these revenues have been received since 2016. Telephone tax has been decreasing over the years as people disconnect their land lines.