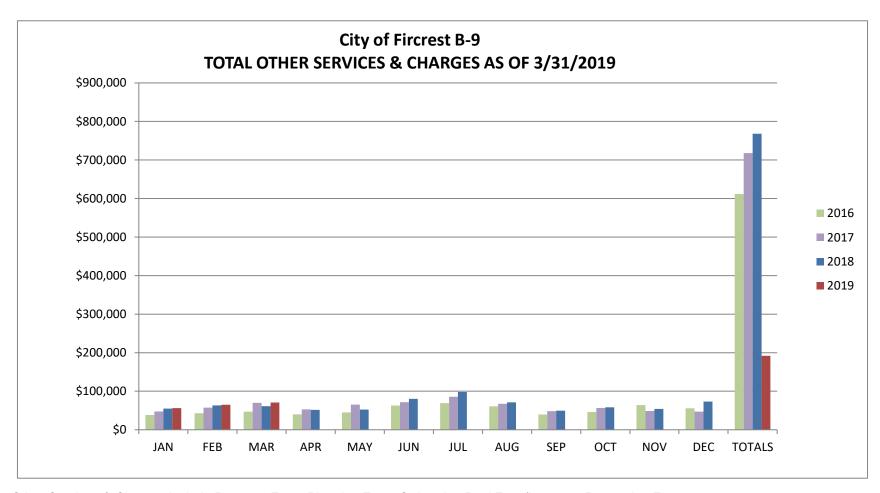

<u>Total Other Services & Charges chart (Figure B-9):</u> This category consists of Passport Fees, Planning Permits, Site Development, Plan Checking Fees, Swimming Pool Revenue and Recreation Fees. Instructor Based Revenue is based on revenue collected. The City collects the fee for classes taught by outside instructors and pays the instructors a percentage of the amount collected. There is an increase in the summer months when the pool is open.