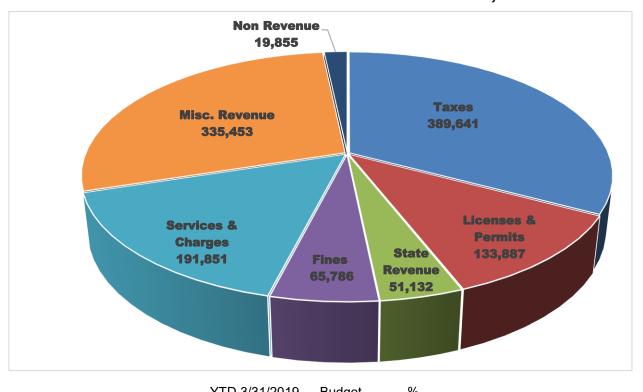

### **GENERAL FUND REVENUES**

General Fund Revenues for the 1st Quarter of 2019 are close to anticipated.

General Fund Revenue Pie Chart (Figure A): This chart shows the year to date (YTD) revenue collected in the General Fund by category. Total General Fund revenue is only at 20% of budget. At the end of the 1<sup>st</sup> Quarter we should be at 25%. Keep in mind that property tax, as discussed below, is due twice per year and as you can see from the chart taxes make up half of General Fund Revenue. This is also a reason we need to keep money in reserve for cash flow purposes.

### City of Fircrest Figure A General Fund Revenue as of March 31, 2019

|                    | YID 3/31/2019  | <u>Budget</u> | <u>%</u> |
|--------------------|----------------|---------------|----------|
| Taxes              | 389,641        | 3,290,650     | 11.8%    |
| Licenses & Permits | 133,887        | 565,625       | 23.7%    |
| State Revenue      | 51,132         | 230,640       | 22.2%    |
| Fines & Forfeits   | 65,786         | 226,500       | 29.0%    |
| Serv & Charges     | 191,851        | 1,021,121     | 18.8%    |
| Misc. Revenue      | 335,453        | 490,385       | 68.4%    |
| Non Revenue        | <u> 19,855</u> | <u>0</u>      | 0.0%     |
| TOTAL GEN FUND REV | 1,187,605      | 5,824,921     | 20.4%    |

Figure A Page 4 of 19

Taxes include General Property, EMS, Retail Sales and Use, Zoo, Local Criminal Justice, Water, Sewer, Gas, Garbage, Cable, and Phone

The major source of revenue in this category is property tax which is limited to a 1% increase collected from the previous year. In 2016 and 2017 retail sales tax increased due to Wainwright School construction.