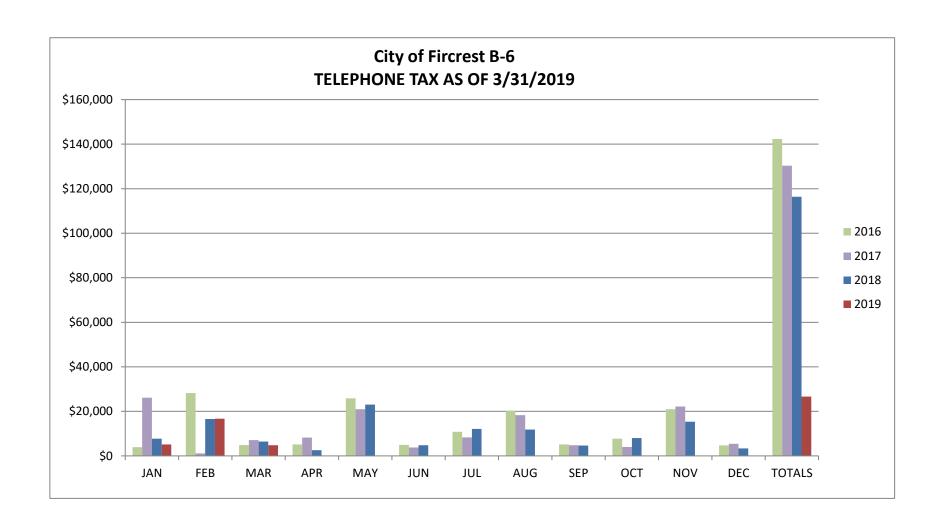

The <u>Retail Sales Tax Chart (Figure B-4):</u> shows how sales taxes have been received since 2016. Retail Sales Tax for the 1st Qtr is at 28% of estimated.

The Gas Utility Tax (Figure B-5) and Telephone Tax (Figure B-6) charts: show how these revenues have been received since 2016. Telephone tax has been decreasing over the years as people disconnect their land lines.