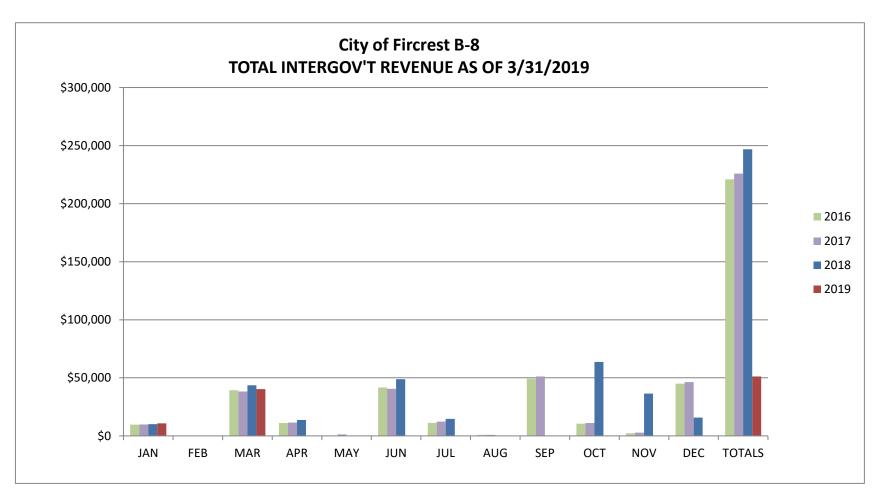

<u>Total Intergovernmental Revenue chart (Figure B-8):</u> This consists of revenue received from other government agencies and includes City Assistance, Criminal Justice Programs, DUI, Liquor Excise Tax and Liquor Board Profits.