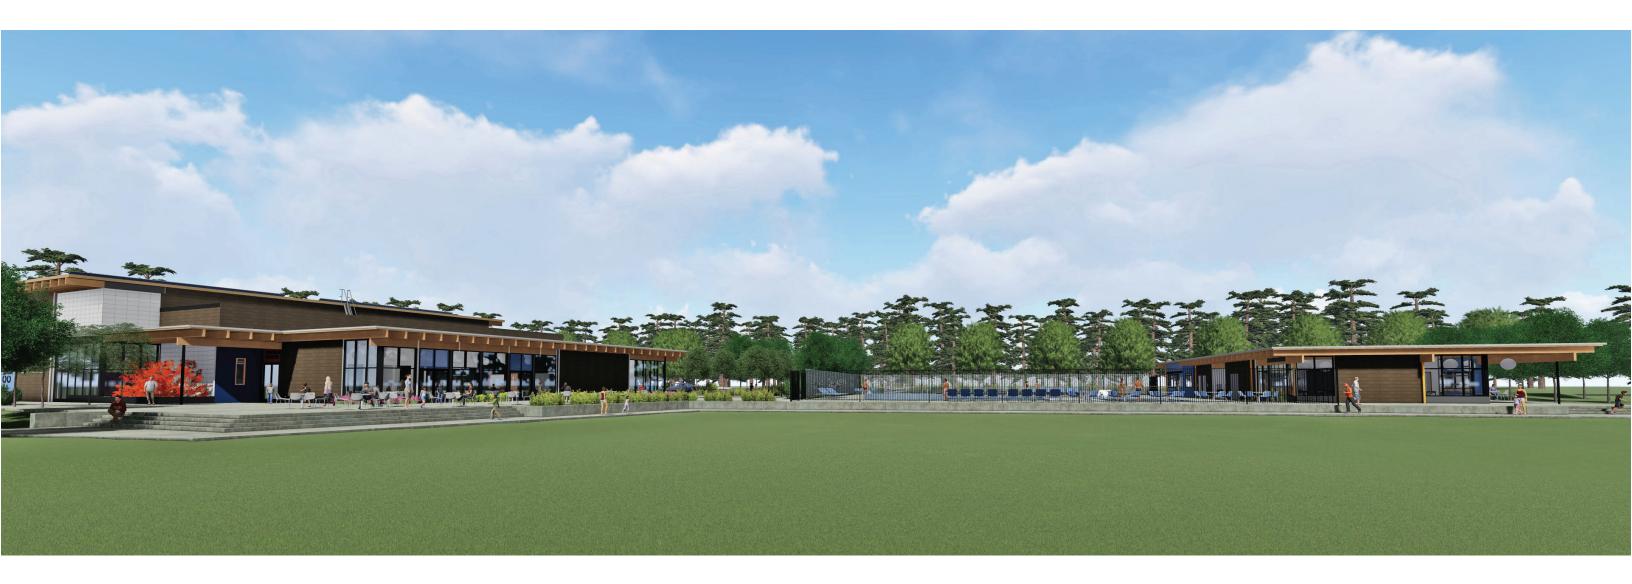

AGE UPDATE**





arc

# **PROJECT SCHEDULE**

| Dates                |                                  |
|----------------------|----------------------------------|
| Dec. 2019            | Community Center Design start-up |
| Dec. – Jan 2020      | LEED & MEP design                |
| January 28, 2020     | City Council meeting             |
| February 20, 2020    | Public Meeting & City Council    |
| March 2020           | Cost Estimate Update             |
| February – July 2020 | Building Permits                 |
| April – June 2020    | Construction Documents           |
| June - July 2019     | Bidding                          |
| August 2020          | Contracts                        |
| September 2020       | Construction Starts              |







# **VIEW FROM THE PARK**











# **CITY COUNCIL - JANUARY 28, 2020** COMMUNITY CENTER & POOL DESIGN

TO BE DESIGNED/ REFINED:
LOBBY & RECEPTION DESIGN
KITCHEN DESIGN
ANNOUNCEMENT & DISPLAYS
SIGNAGE & FURNITURE
FINISHES
ADDITIONAL STORAGE
MECHANICAL DESIGN / LEED

AREAS: GYM = 6,986 SF MP ROOM = 1,475 SF SMALL MP ROOM = 705 SF YOUTH = 380 SF GATHERING/ART = 645 SF KITCHEN = 313 SF OFFICES = 2X 116 SF STORAGE 300 SFGYM STORAGE = 430 SF **LEED & SUSTAINABLE DESIGN** LEED Silver required Committed: (YES) 47 credits Possible: (LIKELY) 24 credits Minimum for LEED Silver: 50 credits

Location and Trans.: 5 credits 3 credits Sustainable Sites: 5 credits Water Efficiency: Energy & Atmosphere: 18 credits w/ 7 likely Materials & Resources: 5 credits Indoor Environment: 6 credits w/ 8 likely Innovation in Design: 3 credit