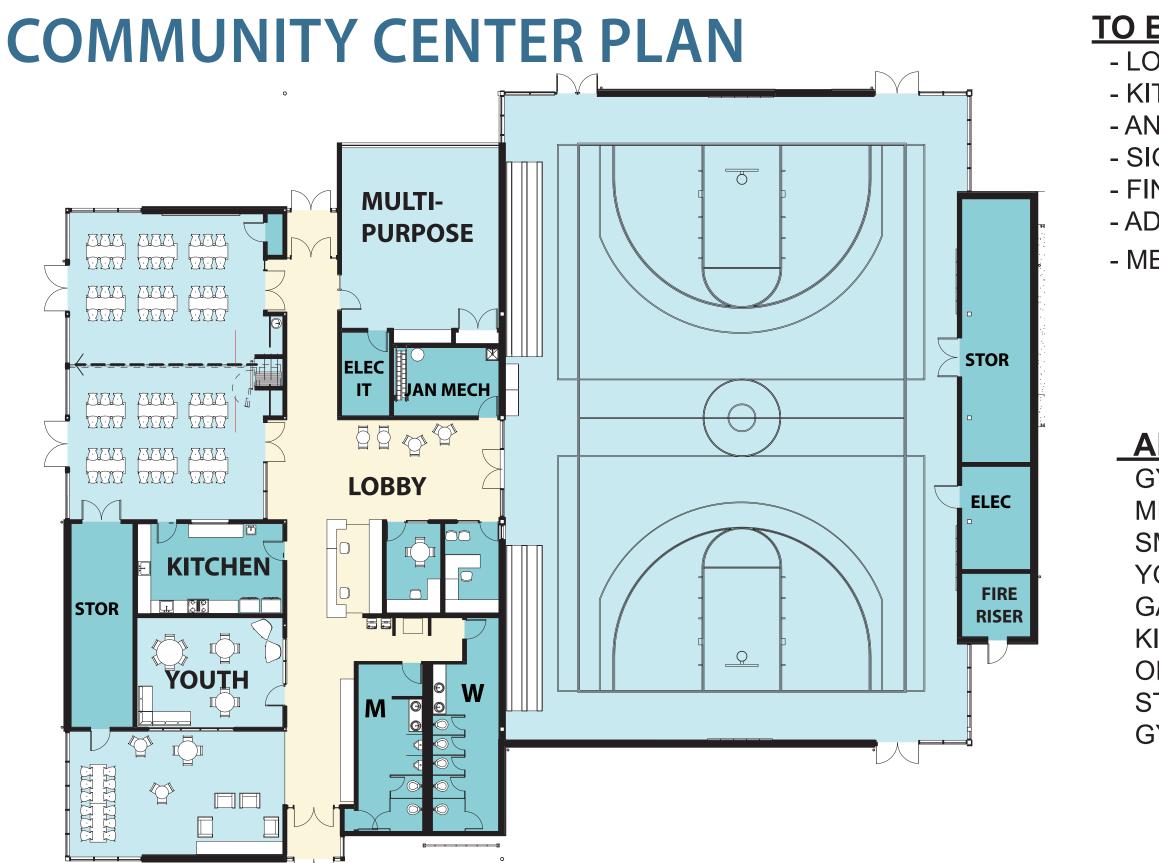

# **CITY COUNCIL - JANUARY 28, 2020** COMMUNITY CENTER & POOL DESIGN

TO BE DESIGNED/ REFINED:
LOBBY & RECEPTION DESIGN
KITCHEN DESIGN
ANNOUNCEMENT & DISPLAYS
SIGNAGE & FURNITURE
FINISHES
ADDITIONAL STORAGE
MECHANICAL DESIGN / LEED

AREAS: GYM = 6,986 SF MP ROOM = 1,475 SF SMALL MP ROOM = 705 SF YOUTH = 380 SF GATHERING/ART = 645 SF KITCHEN = 313 SF OFFICES = 2X 116 SF STORAGE 300 SFGYM STORAGE = 430 SF **LEED & SUSTAINABLE DESIGN** LEED Silver required Committed: (YES) 47 credits Possible: (LIKELY) 24 credits Minimum for LEED Silver: 50 credits