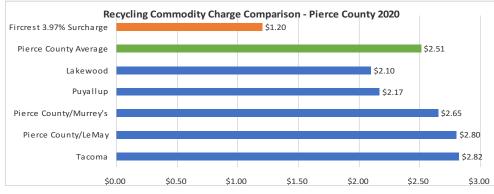

## 8. PUBLIC HEARING 7:15 P.M.

A. To receive comments on a proposed solid waste rate adjustment.