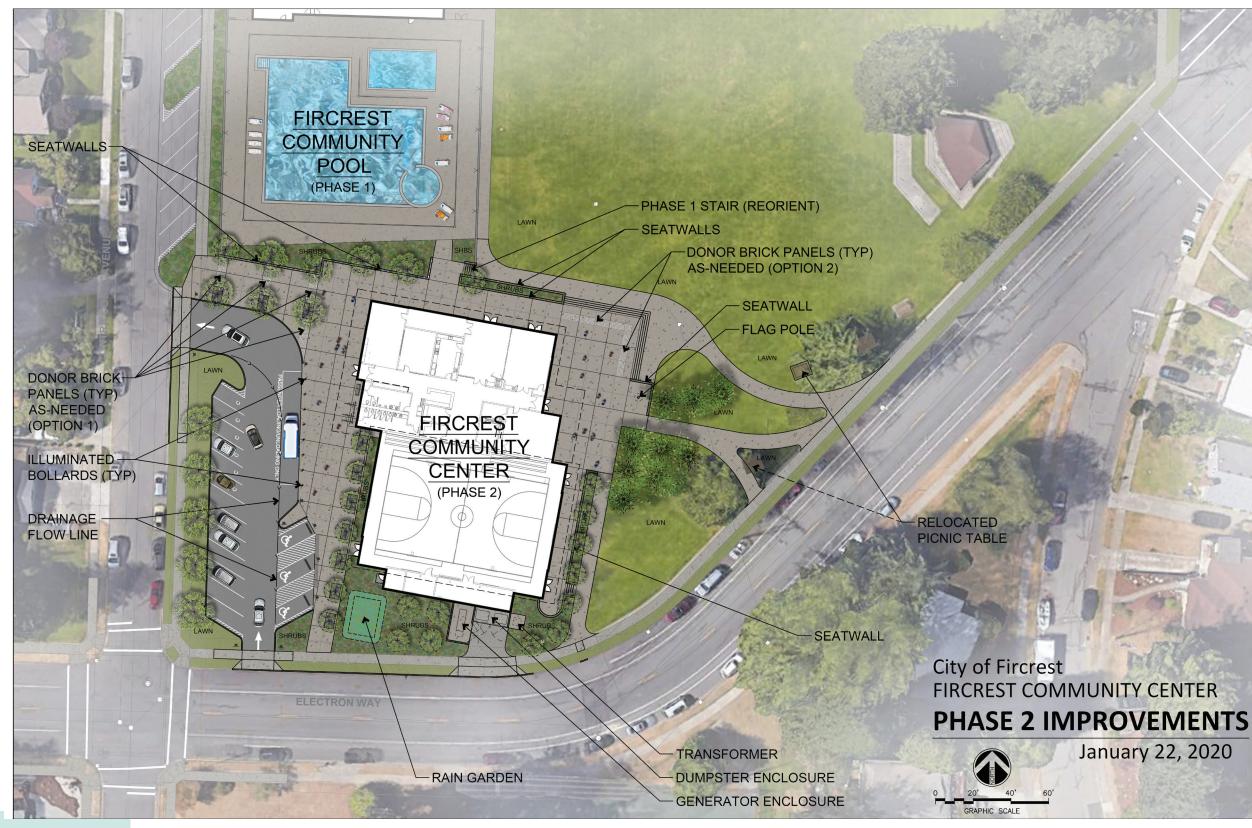

PC 2  | Indoor Water Use Reduction                | 1 |
|   |   | 1 |   | C RPC 3  | Demand Response                           | 1 |
| 1 |   |   |   | C RPC 4  | Renewable Energy Production               | 1 |
|   |   |   | 1 | d RPC 5  | Rainwater Management (v4.1)               | 1 |
| 1 |   |   |   | C RPC 6  | Sourcing of Raw Materials (v4.1)          | 1 |

# LEED Silver = 50 required





# **CITY COUNCIL - JANUARY 28, 2020** COMMUNITY CENTER & POOL DESIGN

| ARC  |  |
|------|--|
| [GC] |  |
| ARC  |  |
| ARC  |  |
| ARC  |  |
| ARC  |  |
| [GC] |  |
|      |  |
|      |  |
|      |  |

| FSi   |
|-------|
| ARC   |
| FSi   |
| ARC   |
| [GC]  |
| ARC   |
| FSi   |
| Tfitz |
| ARC   |
| ARC   |
| [AR]  |
|       |

Fircrest Fircrest

OB





arc

# **SITE PLAN - PROPOSED UDPATES**













# EAST VIEW -







# **PAVERS**







# WESTENTRY - SIGNAGE - OPTION 1







# WESTENTRY - SIGNAGE - OPTION 2







# WESTENTRY - SIGNAGE - OPTION 3







# **COMMUNITY CENTER** - EAST ENTRY FROM PARK









# **MULTIPURPOSE ROOM - VIEW TO PARK**







# **STEEERING COMMITTEE MEETING - JANUARY 28, 2019** COMMUNITY CENTER & POOL DESIGN

# **GYMNASIUM** - VIEW TO SOUTH





# **STEEERING COMMITTEE MEETING - JANUARY 28, 2019** COMMUNITY CENTER & POOL DESIGN







# As Of: 01/28/2020

#### Time: 09:05:08 Date: 01/24/2020 Page: 1

| Accts