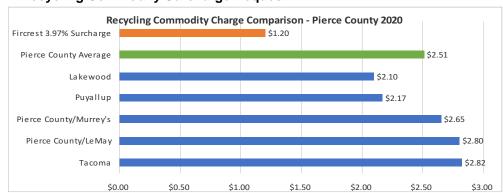

#### **PUBLIC HEARING**

George opened the public hearing at 7:57 P.M. Acting City Manager Corcoran briefed the Council on the proposed new solid waste rates due to the disposal fee adjustment and the annual CPI adjustment and stated that the purpose of the public hearing was to receive comments on items included in the contract, which only included the annual rate adjustment and tipping fee. George invited councilmember comments; there were none. George invited public testimony; there were none. George invited public hearing at 7:58 P.M.