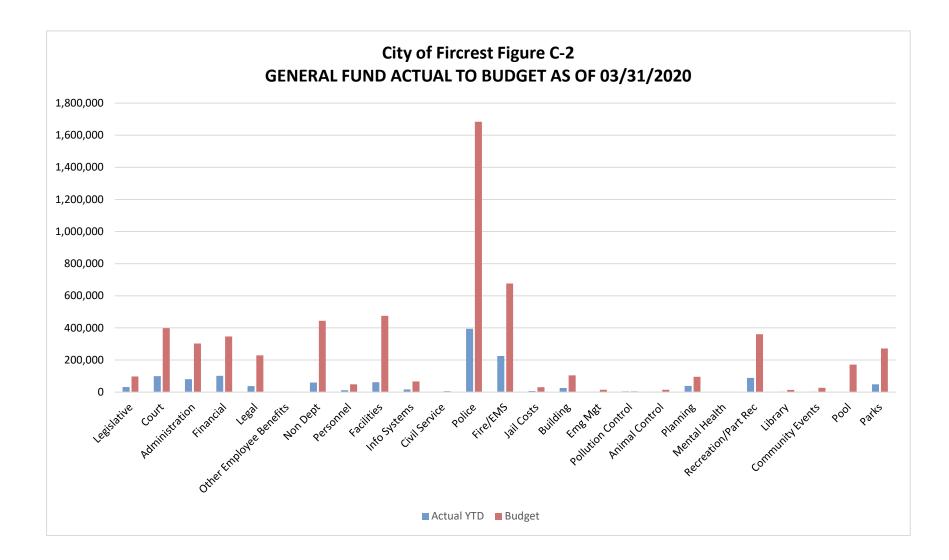

#### **GENERAL FUND EXPENDITURES**

If you look at the <u>General Fund Expenditures spreadsheet Figure C-1</u>, the <u>General Fund Actual to Budget Chart (Figure C-2</u>) and the <u>Expenditures by</u> <u>Department Chart (Figure C-3</u>) you can see the total expenditure for each

department and how it compares to the budgeted amounts along with the percentage spent through March. The total spent as of 3/31/20 was \$1,345,352 or 22.9% of the total General Fund Budget. At the end of the 1st Quarter we should be at 25% or less.