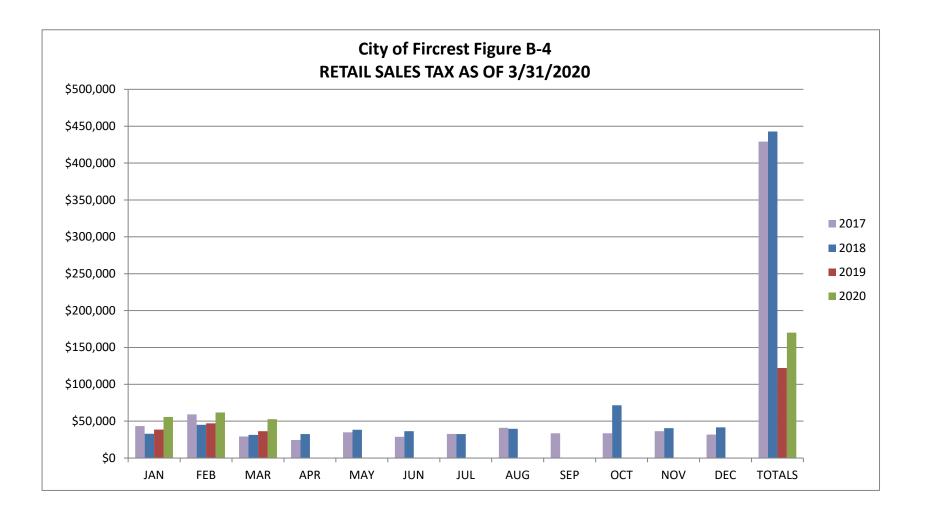

The <u>Retail Sales Tax Chart (Figure B-4)</u>: shows how sales taxes have been received since 2017. Retail Sales Tax for the 1st Qtr is at 32% of estimated. Due to Covid-19 we should start to see a drop off in revenue as the year progresses.