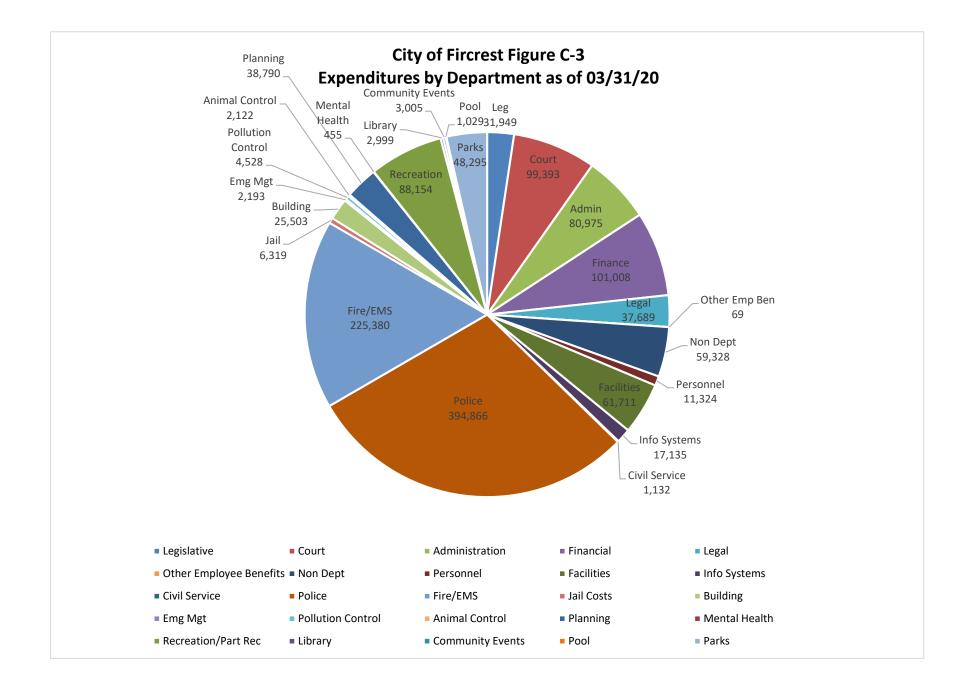

#### **GENERAL FUND EXPENDITURES**

If you look at the <u>General Fund Expenditures spreadsheet Figure C-1</u>, the <u>General Fund Actual to Budget Chart (Figure C-2</u>) and the <u>Expenditures by</u> <u>Department Chart (Figure C-3</u>) you can see the total expenditure for each

department and how it compares to the budgeted amounts along with the percentage spent through March. The total spent as of 3/31/20 was \$1,345,352 or 22.9% of the total General Fund Budget. At the end of the 1st Quarter we should be at 25% or less.