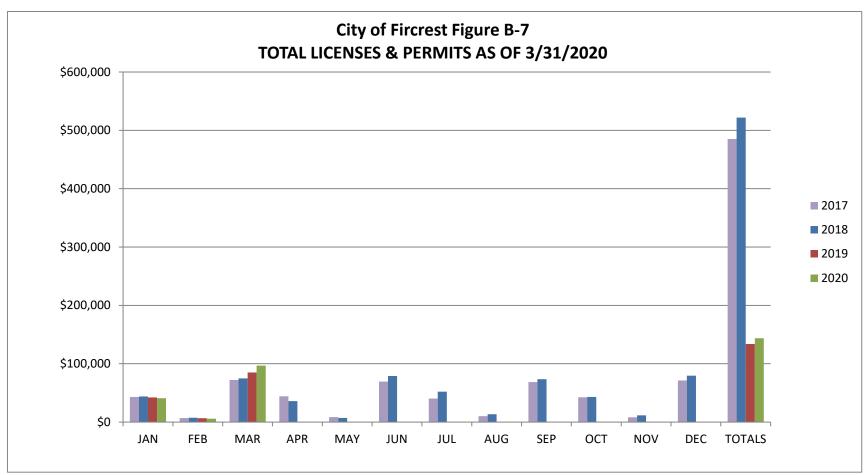

<u>Total Licenses & Permits chart (Figure B-7)</u>: This category consists of Business Licenses, Building, Mechanical, Plumbing, Excavate, and Sign Permits and Investigation Fees. Some years had three quarters while some had five quarters.