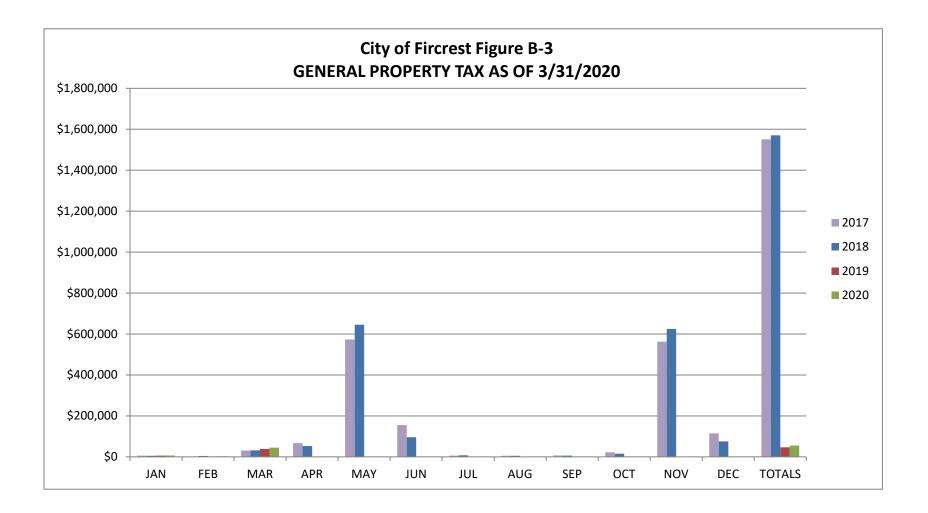

The largest lines in the taxes category include General Property Tax, Retail Sales Tax, Gas Utility Tax and Telephone Tax.

Looking at the <u>General Property Tax Chart (Figure B-3)</u> you will see large amounts in May and November. Property tax is due to Pierce County on April 30<sup>th</sup> for the 1<sup>st</sup> half taxes and October 31<sup>st</sup> for the 2<sup>nd</sup> half taxes. The City receives the revenue the following month. Due to the passage of I-747 property taxes can only increase by 1% per year plus new construction. This year, due to Covid-19, the due date for 1<sup>st</sup> half property tax has been extended to June 1<sup>st</sup>. This in turn will delay when we receive the revenue.