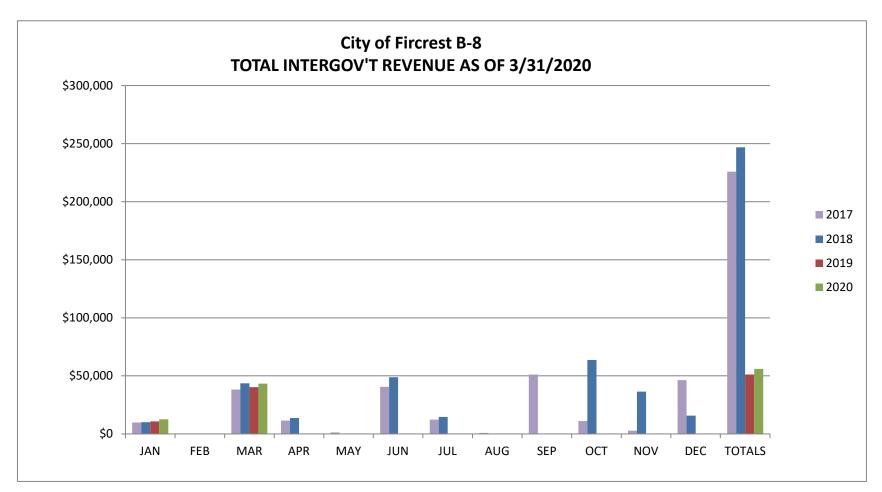

<u>Total Intergovernmental Revenue chart (Figure B-8):</u> This consists of revenue received from other government agencies and includes City Assistance, Criminal Justice Programs, DUI, Liquor Excise Tax and Liquor Board Profits.