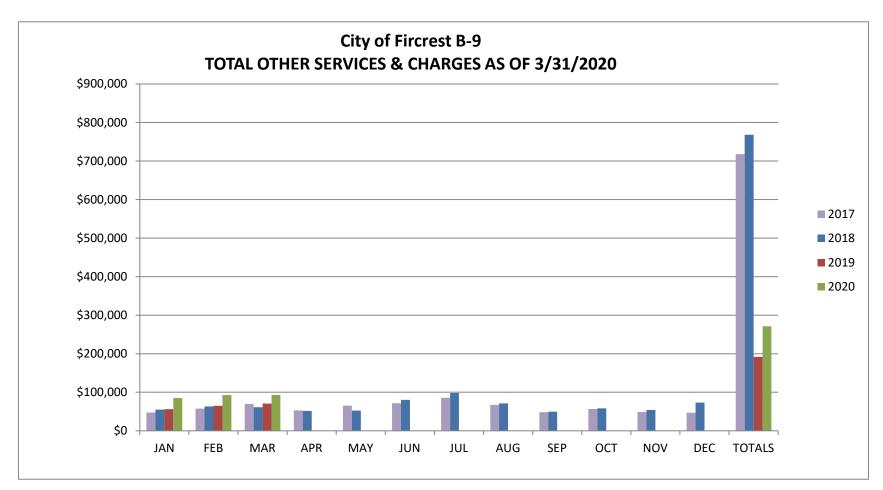

<u>Total Other Services & Charges chart (Figure B-9):</u> This category consists of Passport Fees, Planning Permits, Site Development, Plan Checking Fees, Swimming Pool Revenue and Recreation Fees. Instructor Based Revenue is based on revenue collected. The City collects the fee for classes taught by outside instructors and pays the instructors a percentage of the amount collected. There is an increase in the summer months when the pool is open. This category will see a negative impact from both Covid-19 and construction of the pool and recreation center delays.