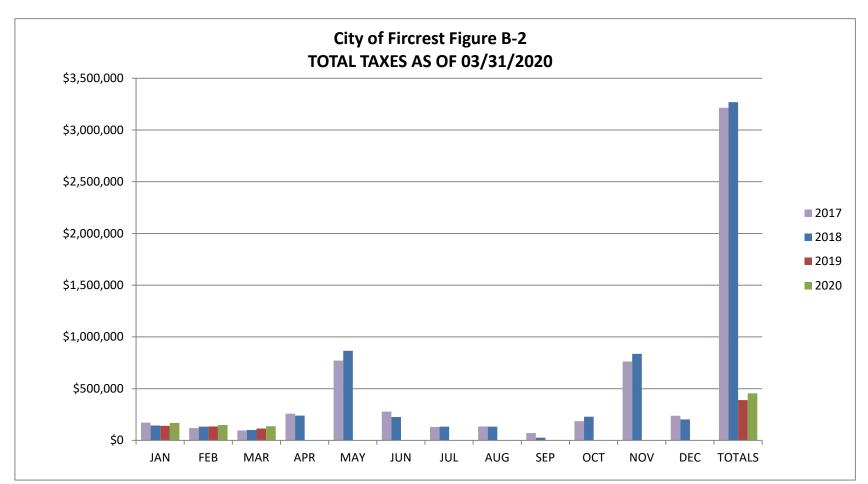

<u>Total General Fund Revenue Chart (Figure B-1)</u>: This chart shows how total General Fund revenue compares to previous years. The total line for 2019 and 2020 are as of 3/31/20.

<u>Total Taxes Chart (Figure B-2):</u> This category consists of General and EMS Property taxes, Zoo tax, Retail Sales & Use tax, Local Criminal Justice, Gas, Garbage, Cable, Telephone, Water, Sewer, Storm Drain and Gambling tax.

The largest lines in the taxes category include General Property Tax, Retail Sales Tax, Gas Utility Tax and Telephone Tax.

Looking at the <u>General Property Tax Chart (Figure B-3)</u> you will see large amounts in May and November. Property tax is due to Pierce County on April 30<sup>th</sup> for the 1<sup>st</sup> half taxes and October 31<sup>st</sup> for the 2<sup>nd</sup> half taxes. The City receives the revenue the following month. Due to the passage of I-747 property taxes can only increase by 1% per year plus new construction. This year, due to Covid-19, the due date for 1<sup>st</sup> half property tax has been extended to June 1<sup>st</sup>. This in turn will delay when we receive the revenue.