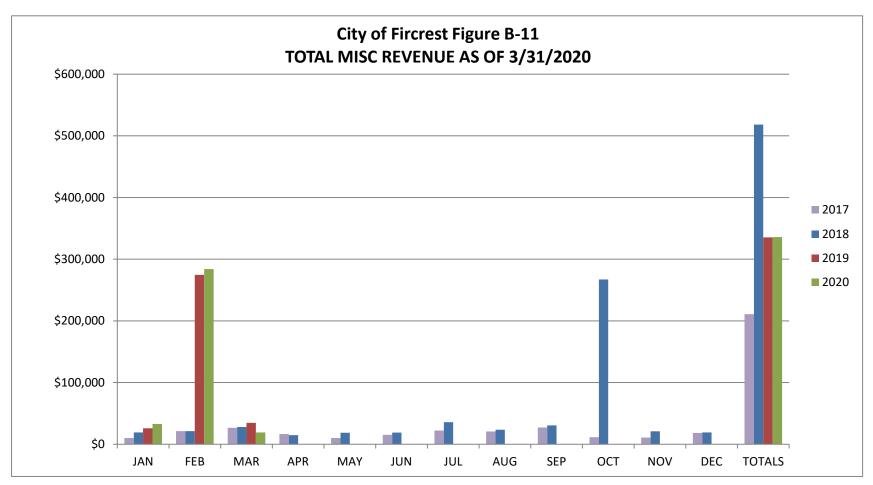

<u>Total Fines & Forfeits chart (Figure B-10)</u>: This category consists of revenue received from the Court, Investigative Fund Assessments and DUI Investment Fund Assessments.

<u>Total Miscellaneous Revenue chart (Figure B-11)</u>: Total Miscellaneous Revenue consists of Interest, Space & Facilities Rentals, Donations, and other miscellaneous revenues. The large changes from month to month occur when interest revenue is received from interest payments on bonds, as well as quarterly payments received from Tacoma. As of 3/31/20 we have one active bond which was called on 4/1/2020.