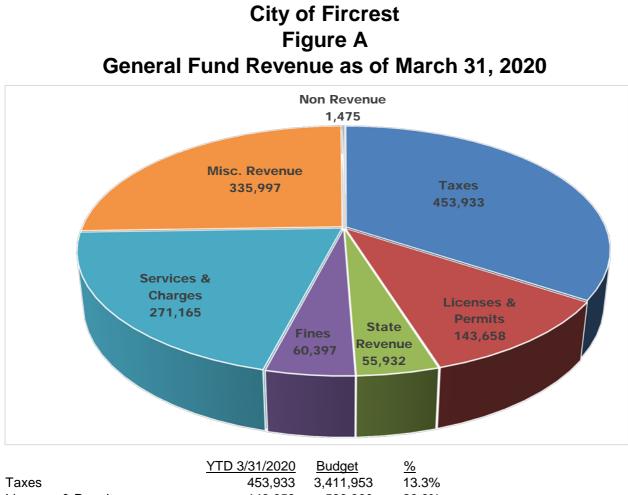

#### **GENERAL FUND REVENUES**

General Fund Revenues for the 1st Quarter of 2020 are close to anticipated.

<u>General Fund Revenue Pie Chart (Figure A):</u> This chart shows the year to date (YTD) revenue collected in the General Fund by category. Total General Fund revenue is only at 22.7% of budget. At the end of the 1<sup>st</sup> Quarter we should be at 25%. Keep in mind that property tax, as discussed below, is due twice per year and as you can see from the chart taxes make up half of General Fund Revenue. This is also a reason we need to keep money in reserve for cash flow purposes.

This report along with line item details can be found at the City of Fircrest's website at <u>cityoffircrest.net</u>.

|                    | <u>11D 3/31/2020</u> | Duager    | <u>70</u>   |
|--------------------|----------------------|-----------|-------------|
| Taxes              | 453,933              | 3,411,953 | 13.3%       |
| Licenses & Permits | 143,658              | 539,900   | 26.6%       |
| State Revenue      | 55,932               | 236,700   | 23.6%       |
| Fines & Forfeits   | 60,397               | 269,600   | 22.4%       |
| Serv & Charges     | 271,165              | 1,104,537 | 24.6%       |
| Misc. Revenue      | 335,997              | 259,855   | 129.3%      |
| Non Revenue        | <u>1,475</u>         | <u>0</u>  | <u>0.0%</u> |
| TOTAL GEN FUND REV | 1,322,556            | 5,822,545 | 22.7%       |
|                    |                      |           |             |