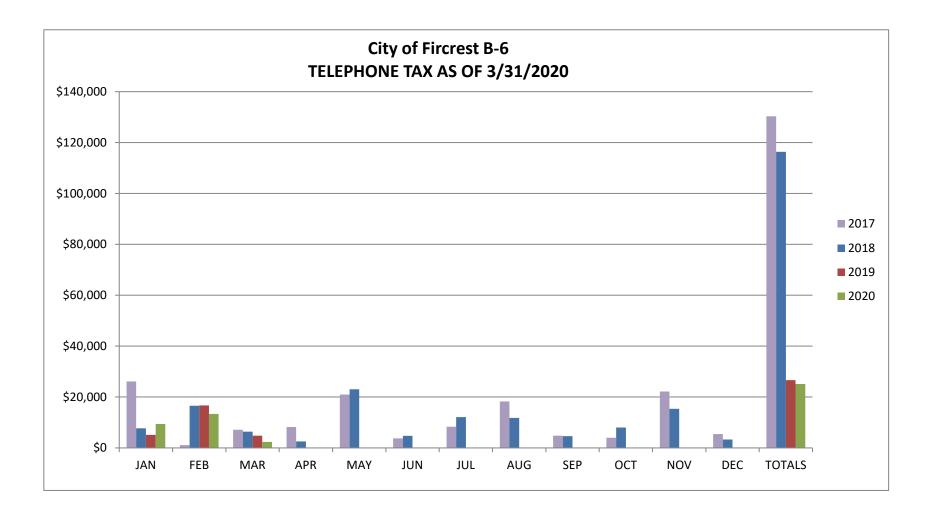

The <u>Gas Utility Tax (Figure B-5) and Telephone Tax (Figure B-6)</u> <u>charts:</u> show how these revenues have been received since 2017. Telephone tax has been decreasing over the years as people disconnect their land lines.