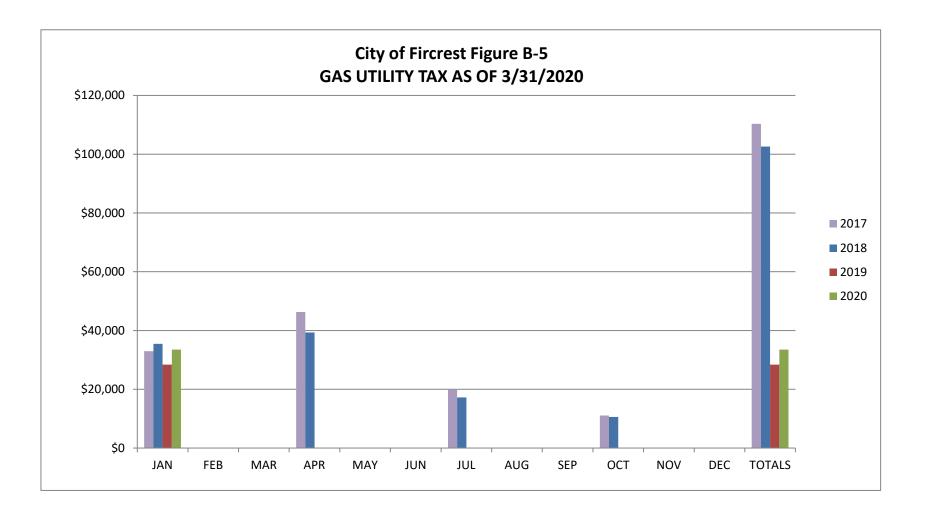

The <u>Gas Utility Tax (Figure B-5) and Telephone Tax (Figure B-6)</u> <u>charts:</u> show how these revenues have been received since 2017. Telephone tax has been decreasing over the years as people disconnect their land lines.