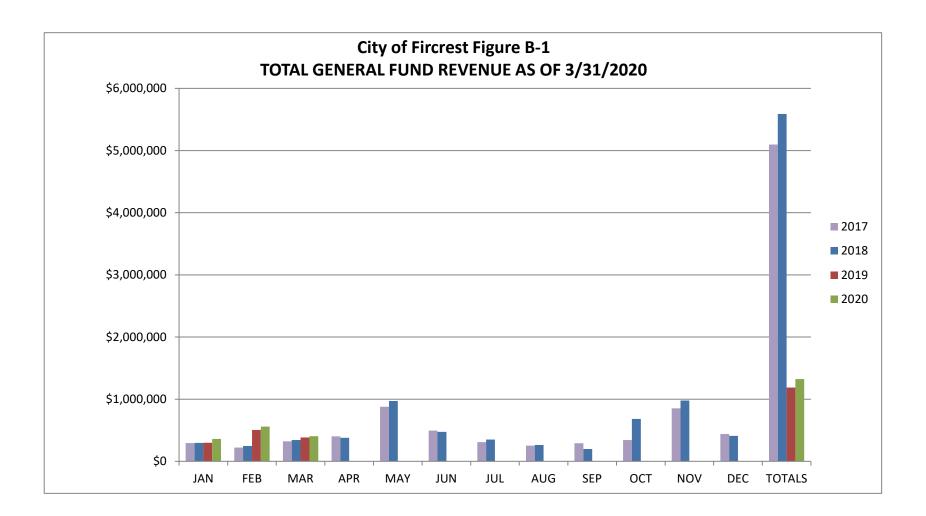

<u>Total General Fund Revenue Chart (Figure B-1)</u>: This chart shows how total General Fund revenue compares to previous years. The total line for 2019 and 2020 are as of 3/31/20.

<u>Total Taxes Chart (Figure B-2):</u> This category consists of General and EMS Property taxes, Zoo tax, Retail Sales & Use tax, Local Criminal Justice, Gas, Garbage, Cable, Telephone, Water, Sewer, Storm Drain and Gambling tax.