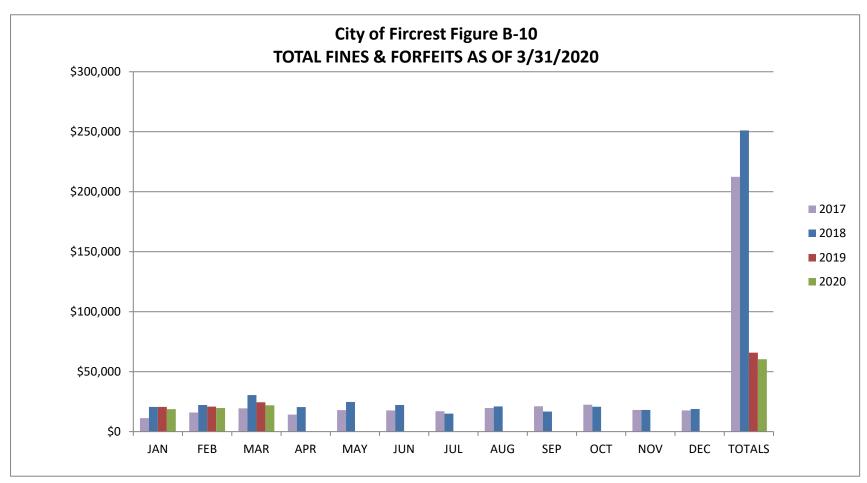

<u>Total Fines & Forfeits chart (Figure B-10)</u>: This category consists of revenue received from the Court, Investigative Fund Assessments and DUI Investment Fund Assessments.

<u>Total Miscellaneous Revenue chart (Figure B-11)</u>: Total Miscellaneous Revenue consists of Interest, Space & Facilities Rentals, Donations, and other miscellaneous revenues. The large changes from month to month occur when interest revenue is received from interest payments on bonds, as well as quarterly payments received from Tacoma. As of 3/31/20 we have one active bond which was called on 4/1/2020.