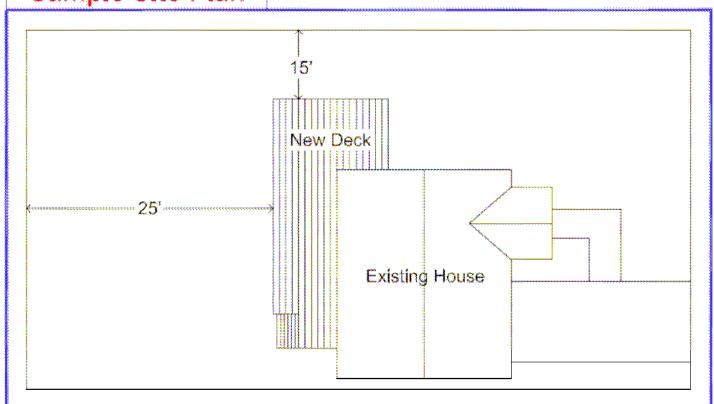

8  | 2 - 2x10 | 2 - 2x12 |  |  |
|       | 9'  | 2 - 2x6           | 2 - 2x8  | 2 - 2x10 | 2 - 2x12 |  |  |
|       | 10' | 2 - 2x6           | 2 - 2x8  | 2 - 2x10 | 2 - 2x12 |  |  |
|       | 34" | 2 - 2x6           | 2 - 2x8  | 2 - 2x10 | 2 - 2x12 |  |  |
|       | 12' | 2 <b>-</b> 2x8    | 2 - 2x10 | 2 • 2x12 | 2 - 2x12 |  |  |
|       | 13" | 2 - 2x8           | 2 - 2x10 | 2 • 2x12 | 2 - 2x12 |  |  |
|       | 14" | 2 - 2x8           | 2 - 2x10 | 2 - 2x12 | 2 - 2x12 |  |  |
|       | 15" | 2 - 2x8           | 2 - 2x10 | 2 - 2x12 | 2 - 2x12 |  |  |
|       | 16" | 2 - 2x8           | 2 - 2x10 | 2 • 2x12 | 2 - 2x12 |  |  |

The span charts are based on PT #2 HEM FIR or #2 CALIFORNIA REDWOOD,

If material used is different, please verify with the Building Division.

### Sample Site Plan