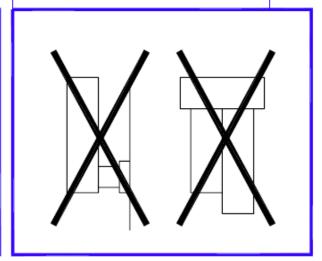

| Date:                                                                                                                               |                                 |                    |  |  |
| A Fircrest Busii                                                                                                                                                             | ness License is required for all | contractors doina bu                                                                                                                | siness in the                   | e City of Fircrest |  |  |

### Single Family Residential Uncovered Decks and Porches

### Stair & Handrail Specifications



#### **Acceptable Handrail Details**



#### Unacceptable Handrail Details



## Single Family Residential Uncovered Decks and Porches

|                    | JOIST SIZE |       |       |        |        |  |  |
|--------------------|------------|-------|-------|--------|--------|--|--|
|                    |            | 2 x 6 | 2 x 8 | 2 x 10 | 2 x 12 |  |  |
|                    | 6'         | 24"   |       |        |        |  |  |
|                    | 7'         | 24"   | 24"   |        |        |  |  |
| eet                | 8'         | 16"   | 24"   |        |        |  |  |
|                    | <b>3</b> , | 16"   | 24"   |        |        |  |  |
|                    | 10'        | 12"   | 24"   |        |        |  |  |
| u.<br>c            | 11'        |       | 16"   | 24"    |        |  |  |
| Ē                  | 12"        |       | 16"   | 24"