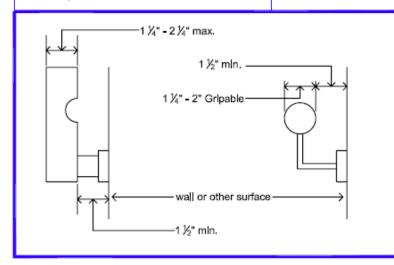

|                                  | Date:                                                                                                                               |                                 |                    |  |  |
| A Fircrest Busii                                                                                                                                                             | ness License is required for all | contractors doina bu                                                                                                                | siness in the                   | e City of Fircrest |  |  |

### Single Family Residential Uncovered Decks and Porches

### Stair & Handrail Specifications



#### **Acceptable Handrail Details**



#### Unacceptable Handrail Details



## Single Family Residential Uncovered Decks and Porches

|                    | JOIST SIZE |       |       |        |        |  |  |
|--------------------|------------|-------|-------|--------|--------|--|--|
|                    |            | 2 x 6 | 2 x 8 | 2 x 10 | 2 x 12 |  |  |
|                    | 6'         | 24"   |       |        |        |  |  |
|                    | 7'         | 24"   | 24"   |        |        |  |  |
| eet                | 8'         | 16"   | 24"   |        |        |  |  |
|                    | <b>3</b> , | 16"   | 24"   |        |        |  |  |
|                    | 10'        | 12"   | 24"   |        |        |  |  |
| u.<br>c            | 11'        |       | 16"   | 24"    |        |  |  |
| Ē