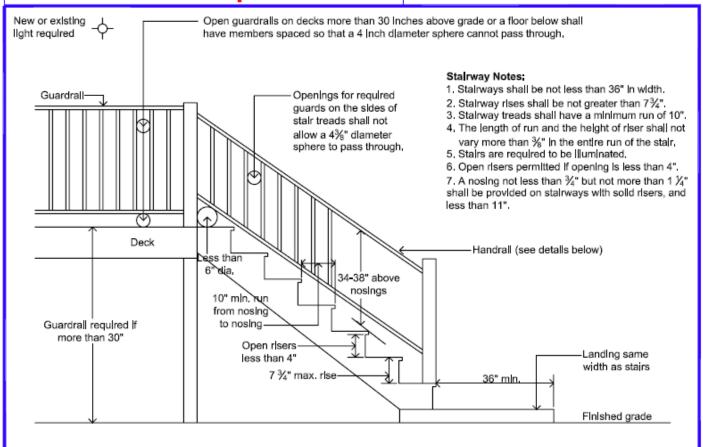

|                                  | Date:                                                                                                                               |                                 |                    |  |  |
| A Fircrest Busii                                                                                                                                                             | ness License is required for all | contractors doina bu                                                                                                                | siness in the                   | e City of Fircrest |  |  |

### Single Family Residential Uncovered Decks and Porches

### Stair & Handrail Specifications



#### **Acceptable Handrail Details**



#### Unacceptable Handrail Details



## Single Family Residential Uncovered Decks and Porches

|                    | JOIST SIZE |       |       |        |        |  |  |
|--------------------|------------|-------|-------|--------|--------|--|--|
|                    |            | 2 x 6 | 2 x 8 | 2 x 10 | 2 x 12 |  |  |
|                    | 6'         | 24"   |       |        |        |  |  |
|                    | 7'         | 24"   | 24"   |        |        |  |  |
| eet                | 8'         | 16"   | 24"   |        |        |  |  |
|                    | <b>3</b> , | 16"   | 24"   |        |        |  |  |
|                    | 10'        | 12"   | 24"   |        |        |  |  |
| u.<br>c            | 11'        |       | 16"   | 24