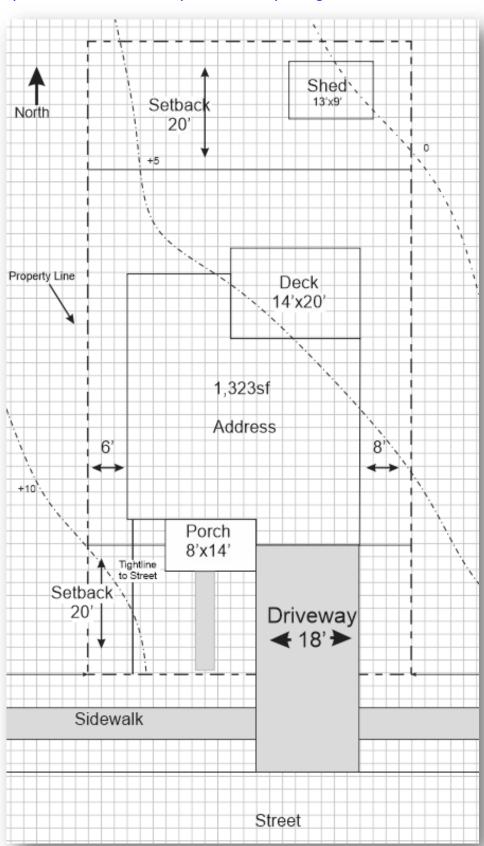

#### **SAMPLE SITE PLAN**

A site plan is a drawing that shows the boundaries and other important details to determine if the location of the proposed structure meets the code. Smaller projects may not require all of the details.

To assist, the City can provide an aerial photo of your property in .pdf or .jpeg format upon request. Or visit the Pierce County Public GIS: <a href="https://matterhornwab.co.pierce.wa.us/publicgis/">https://matterhornwab.co.pierce.wa.us/publicgis/</a>

#### Please include:

- Address and/or Parcel Number
- Building, porch, deck Footprint
- Existing Structures
- Retaining walls, fences, etc.
- Lot Dimensions
- North Arrow
- Contours
- Easements
- Setbacks