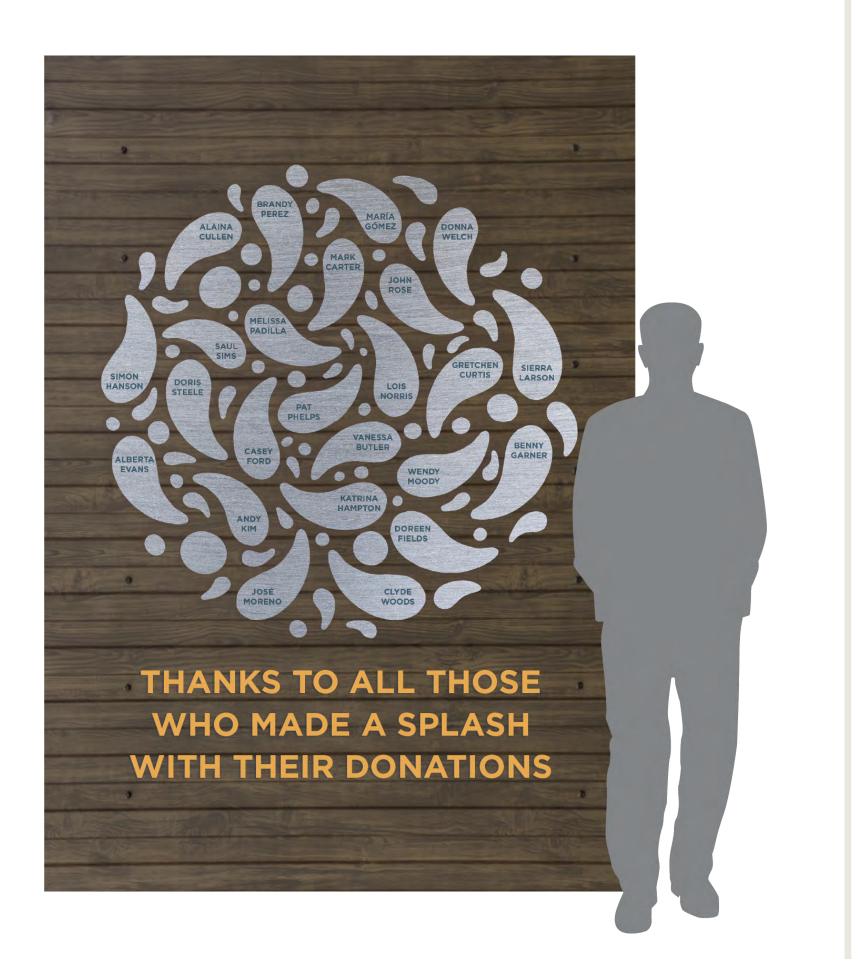

n while keeping it in theme with pool area design



# Fircrest — Community Center Donor Walls CONCEPT 1 — Fir Tree Mosaic





### Fircrest — Community Center Donor Walls **CONCEPT 1 – Fir Tree Mosaic**

### **DONOR RECOGNITION**





### **AT LOBBY- ENTRY TO SOCIAL HALL**

# Fircrest — Community Center Donor Walls CONCEPT 1 — Fir Tree Mosaic (with backdrop)





# Fircrest — Community Center Donor Walls CONCEPT 2 – Horizon Scapes



### Fircrest — Community Center Donor Walls **CONCEPT 2 – Horizon Scapes**

## **DONOR RECOGNITION**





### **AT LOBBY- ENTRY TO SOCIAL HALL**

### DONORS



# Fircrest — Community Center Donor Walls CONCEPT 3 – Bubbles





## Fircrest — Community Center Donor Walls CONCEPT 3 – Bubbles



# Fircrest — Community Center Donor Walls **CONCEPT 4 – Splash**





# Fircrest — Community Center Donor Walls **CONCEPT 4 – Splash**



## Thank You



City Of Fircrest

MCAG #: 0583

#### As Of: 07/28/2020

#### Time: 16:11:52 Date: 07/22/2020 Page: 1

| Accts<br>Pay # Recei                               | eived I                                                              | Date Due                                                                                                                                                                                                                                             | Vendor                                                                                                                                                                                                                              | Amount