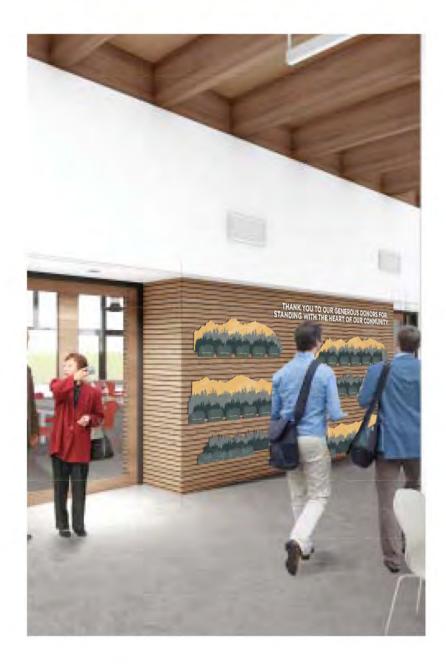

# Fircrest — Community Center Donor Walls CONCEPT 2 – Horizon Scapes

### Fircrest — Community Center Donor Walls **CONCEPT 2 – Horizon Scapes**

## **DONOR RECOGNITION**

### **AT LOBBY- ENTRY TO SOCIAL HALL**