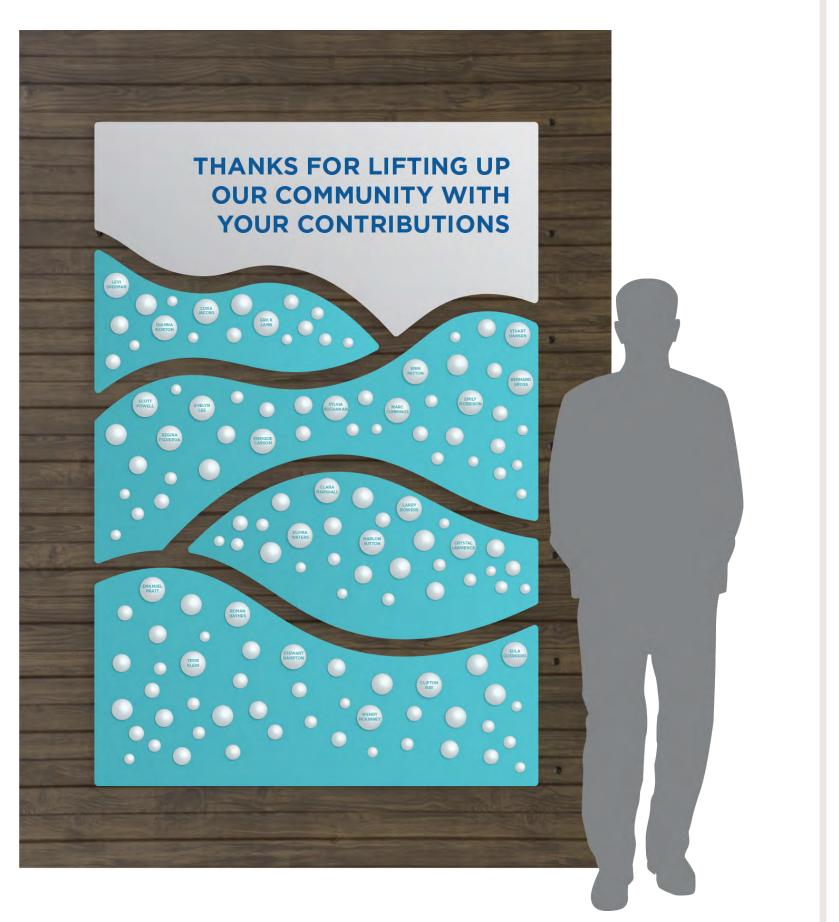

in the outdoor Pool area
   8 ft x 10 ft (approx.) usable area
   ~25 donor names to be included
- Incorporate Fircrest themes in design while keeping it in theme with pool area design



# Fircrest — Community Center Donor Walls CONCEPT 1 — Fir Tree Mosaic





### Fircrest — Community Center Donor Walls **CONCEPT 1 – Fir Tree Mosaic**

### **DONOR RECOGNITION**





### **AT LOBBY- ENTRY TO SOCIAL HALL**

# Fircrest — Community Center Donor Walls CONCEPT 1 — Fir Tree Mosaic (with backdrop)





# Fircrest — Community Center Donor Walls CONCEPT 2 – Horizon Scapes



### Fircrest — Community Center Donor Walls **CONCEPT 2 – Horizon Scapes**

## **DONOR RECOGNITION**





### **AT LOBBY- ENTRY TO SOCIAL HALL**

### DONORS



# Fircrest — Community Center Donor Walls CONCEPT 3 – Bubbles





## Fircrest — Community Center Donor Walls CONCEPT 3 – Bubbles



# Fircrest — Community Center Donor Walls **CONCEPT 4 – Splash**





# Fircrest — Community Center Donor Walls **CONCEPT 4 – Splash**



## Thank You



City Of Fircrest

MCAG #: 0583

#### As Of: 07/28/2020

#### Time: 16:11:52 Date: 07/22/2020 Page: 1

| Accts<br>Pay # Recei                               | eived I                                                              | Date Due                                                                                                                                                                                                                                             | Vendor