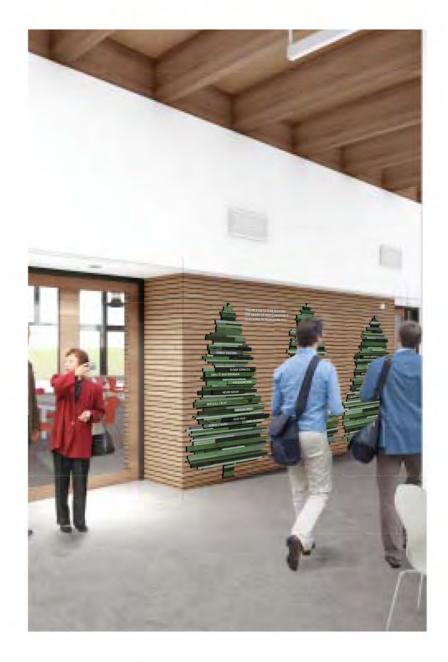

# Fircrest — Community Center Donor Walls CONCEPT 1 — Fir Tree Mosaic (with backdrop)