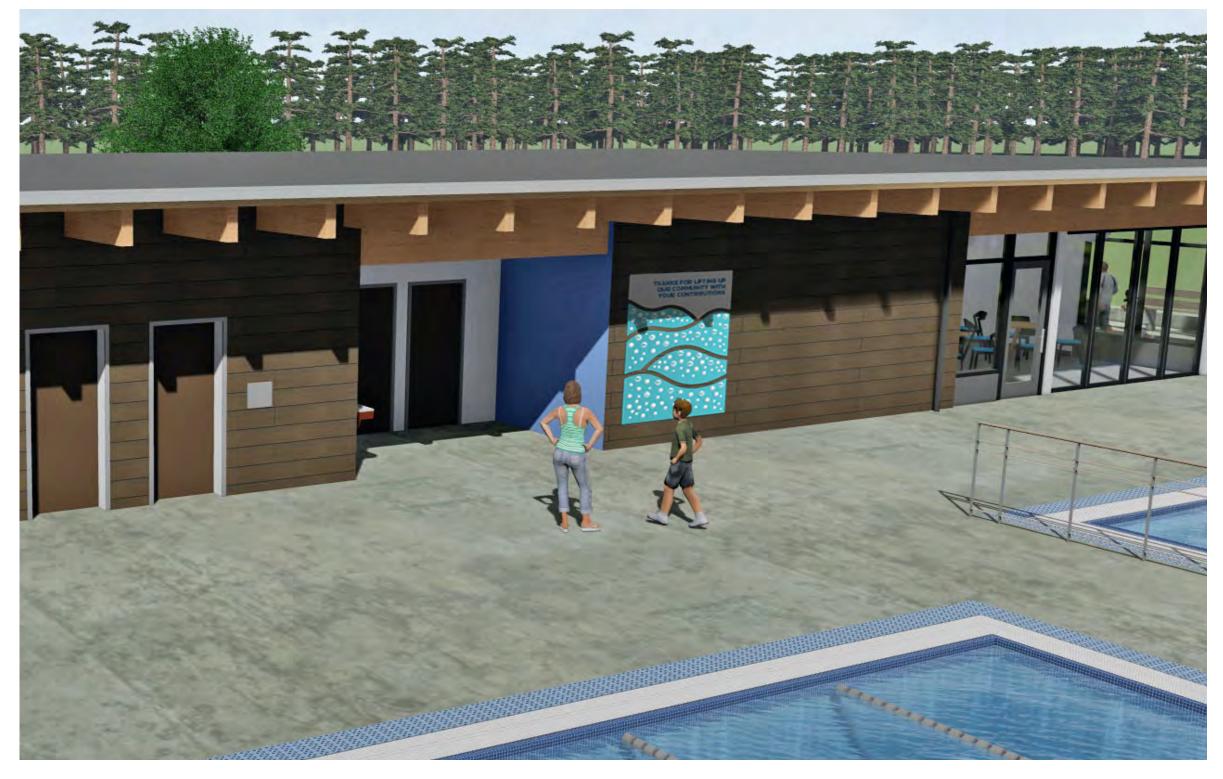

~25 donor names to be included
- Incorporate Fircrest themes in design while keeping it in theme with pool area design



# Fircrest — Community Center Donor Walls CONCEPT 1 — Fir Tree Mosaic





### Fircrest — Community Center Donor Walls **CONCEPT 1 – Fir Tree Mosaic**

### **DONOR RECOGNITION**





### **AT LOBBY- ENTRY TO SOCIAL HALL**

# Fircrest — Community Center Donor Walls CONCEPT 1 — Fir Tree Mosaic (with backdrop)





# Fircrest — Community Center Donor Walls CONCEPT 2 – Horizon Scapes



### Fircrest — Community Center Donor Walls **CONCEPT 2 – Horizon Scapes**

## **DONOR RECOGNITION**





### **AT LOBBY- ENTRY TO SOCIAL HALL**

### DONORS



# Fircrest — Community Center Donor Walls CONCEPT 3 – Bubbles





## Fircrest — Community Center Donor Walls CONCEPT 3 – Bubbles



# Fircrest — Community Center Donor Walls **CONCEPT 4 – Splash**





# Fircrest — Community Center Donor Walls **CONCEPT 4 – Splash**



## Thank You



City Of Fircrest

MCAG #: 0583

#### As Of: 07/28/2020

#### Time: 16:11:52 Date: 07/22/2020 Page: 1

| Accts<br>Pay # Recei                               | eived I                                                              | Date Due                                                                                                                                                                                                                                             | Vendor