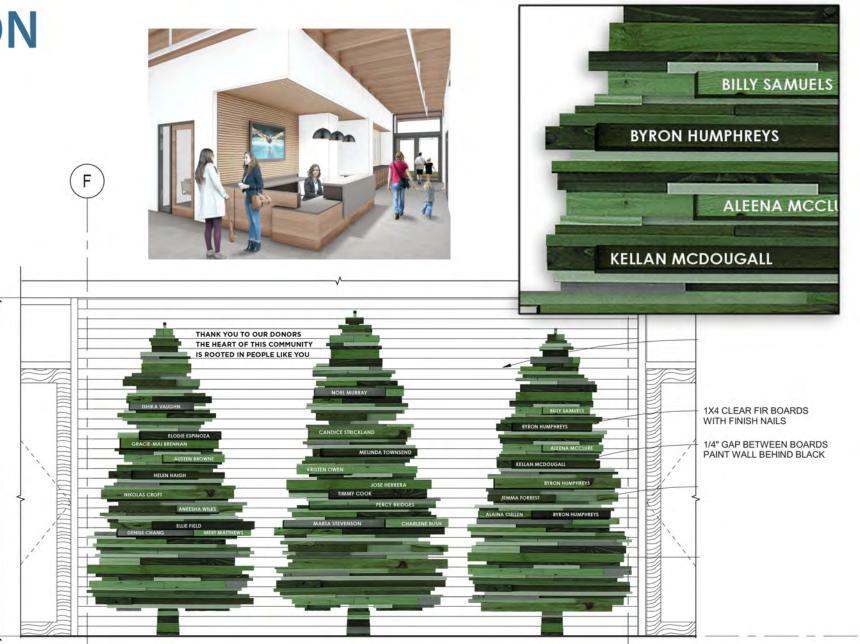

# Fircrest — Community Center Donor Walls CONCEPT 1 — Fir Tree Mosaic

### Fircrest — Community Center Donor Walls **CONCEPT 1 – Fir Tree Mosaic**

### **DONOR RECOGNITION**

### **AT LOBBY- ENTRY TO SOCIAL HALL**