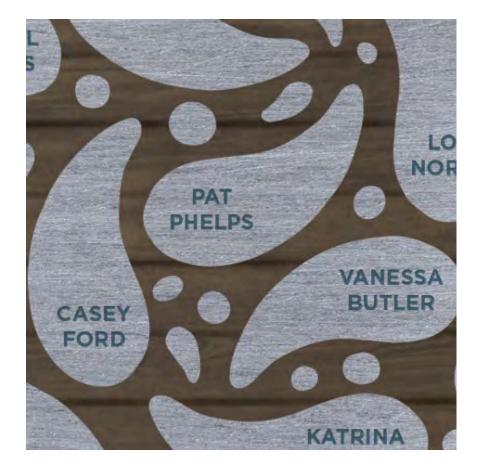

ign while keeping it in theme with pool area design



# Fircrest — Community Center Donor Walls CONCEPT 1 — Fir Tree Mosaic





### Fircrest — Community Center Donor Walls **CONCEPT 1 – Fir Tree Mosaic**

### **DONOR RECOGNITION**





### **AT LOBBY- ENTRY TO SOCIAL HALL**

# Fircrest — Community Center Donor Walls CONCEPT 1 — Fir Tree Mosaic (with backdrop)





# Fircrest — Community Center Donor Walls CONCEPT 2 – Horizon Scapes



### Fircrest — Community Center Donor Walls **CONCEPT 2 – Horizon Scapes**

## **DONOR RECOGNITION**





### **AT LOBBY- ENTRY TO SOCIAL HALL**

### DONORS



# Fircrest — Community Center Donor Walls CONCEPT 3 – Bubbles





## Fircrest — Community Center Donor Walls CONCEPT 3 – Bubbles



# Fircrest — Community Center Donor Walls **CONCEPT 4 – Splash**





# Fircrest — Community Center Donor Walls **CONCEPT 4 – Splash**



## Thank You



City Of Fircrest

MCAG #: 0583

#### As Of: 07/28/2020

#### Time: 16:11:52 Date: 07/22/2020 Page: 1

| Accts<br>Pay # Recei                               | eived I                                                              | Date Due                                                                                                                                                                                                                                             | Vendor                                                                                                                                                                                                                              | Amount