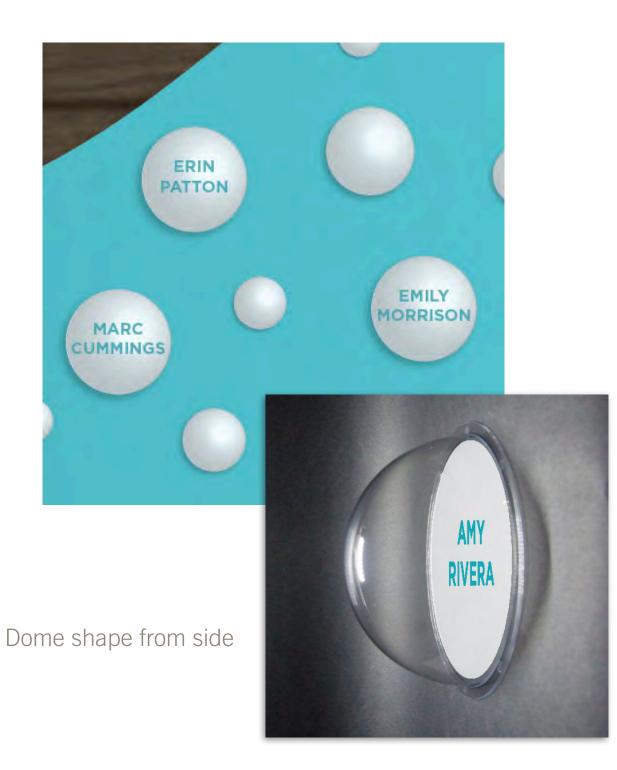

# Fircrest — Community Center Donor Walls CONCEPT 3 – Bubbles

## Fircrest — Community Center Donor Walls CONCEPT 3 – Bubbles