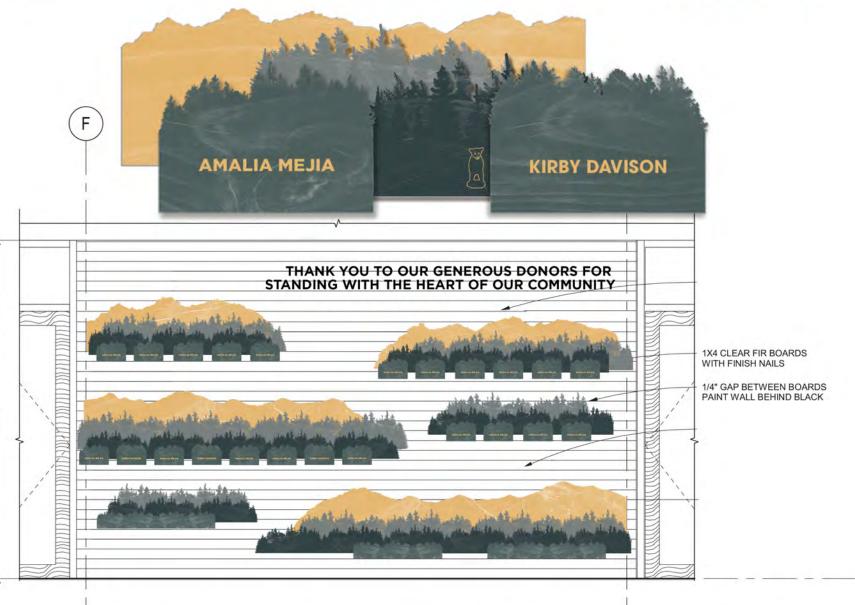

# Fircrest — Community Center Donor Walls CONCEPT 1 — Fir Tree Mosaic

### Fircrest — Community Center Donor Walls **CONCEPT 1 – Fir Tree Mosaic**

# Fircrest — Community Center Donor Walls CONCEPT 1 — Fir Tree Mosaic (with backdrop)