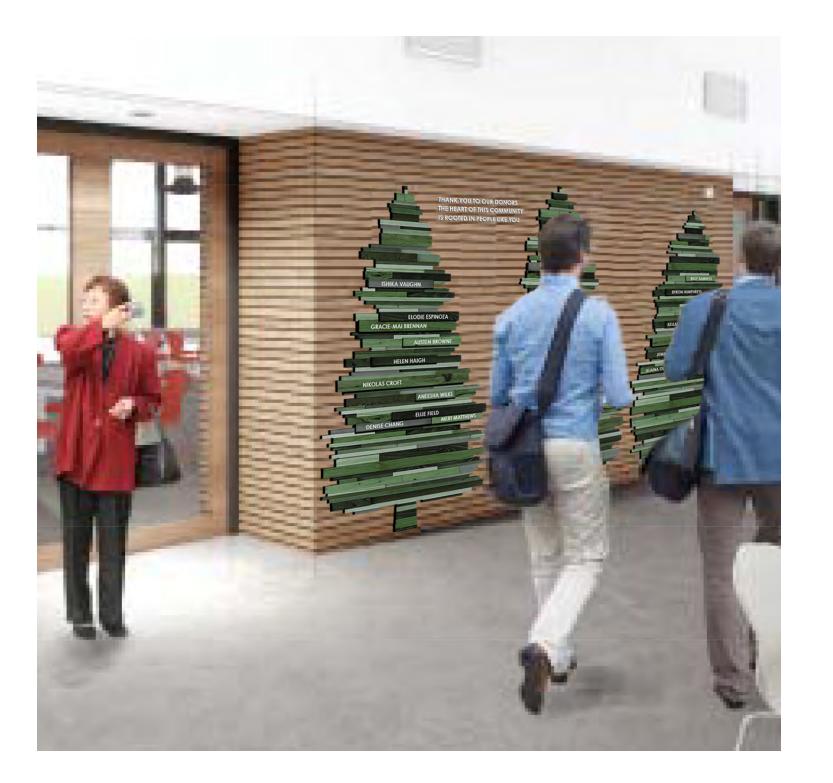

# Fircrest — Community Center Donor Walls CONCEPT 1 — Fir Tree Mosaic

### Fircrest — Community Center Donor Walls **CONCEPT 1 – Fir Tree Mosaic**

### **DONOR RECOGNITION**

### **AT LOBBY- ENTRY TO SOCIAL HALL**