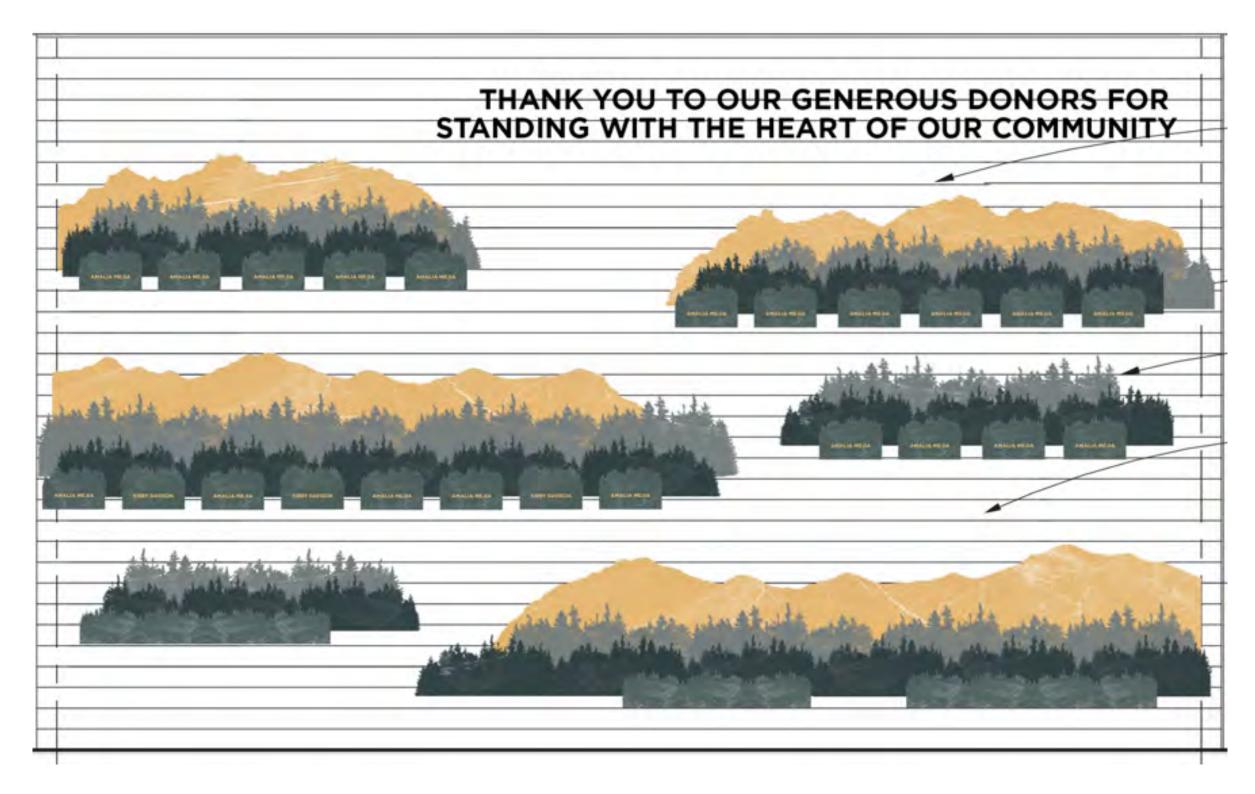

# Fircrest — Community Center Donor Walls CONCEPT 2 – Horizon Scapes

### Fircrest — Community Center Donor Walls **CONCEPT 2 – Horizon Scapes**

## **DONOR RECOGNITION**

### **AT LOBBY- ENTRY TO SOCIAL HALL**

### DONORS