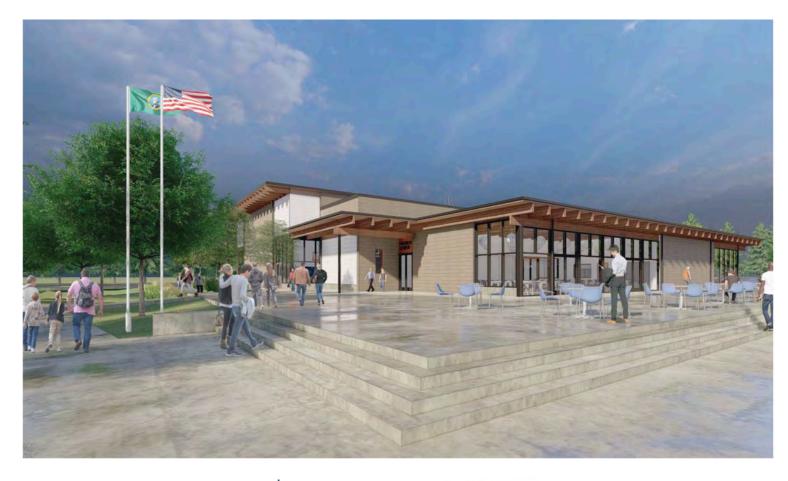

20, 2020, Study Session Meeting

#### 8. PUBLIC HEARING 7:15 P.M. OR SOON THEREAFTER

#### 9. UNFINISHED BUSINESS

#### **10. NEW BUSINESS**

- A. Contract Award for the Alameda Ave. Overlay Project
- B. Contract Award for the Emerson Street Sidewalk Extension Project
- C. Resolution: Business Assistance Program Approval
- **D.** <u>Resolution: Department of Commerce Community Grant Contract Approval</u>

#### **11. CITY MANAGER COMMENTS**

#### **12. DEPARTMENT HEAD COMMENTS**

#### **13. COUNCILMEMBER COMMENTS**

- **14. EXECUTIVE SESSION**
- **15. ADJOURNMENT**

COUNCIL MAY ADD AND TAKE ACTION ON OTHER ITEMS NOT LISTED ON AGENDA

## FIRCREST COMMUNITY CENTER **DONOR WALL CONCEPTS**



7.28.20 Prepared by Rotator Creative

1

## Fircrest — Community Center Donor Walls About the project



- One donor wall inside Community Center
   8 ft x 12 ft (approx.) usable area
   ~25 donor names to be included
- Incorporate Fircrest themes in design while keeping it in theme with building space

- One donor wall in the outdoor Pool area
   8 ft x 10 ft (approx.) usable area
   ~25 donor names to be included
- Incorporate Fircrest themes in design while keeping it in theme with pool area design



# Fircrest — Community Center Donor Walls CONCEPT 1 — Fir Tree Mosaic





### Fircrest — Community Center Donor Walls **CONCEPT 1 – Fir Tree Mosaic**

### **DONOR RECOGNITION**





### **AT LOBBY- ENTRY TO SOCIAL HALL**

# Fircrest — Community Center Donor Walls CONCEPT 1 — Fir Tree Mosaic (with backdrop)





# Fircrest — Community Center Donor Walls CONCEPT 2 – Horizon Scapes



### Fir