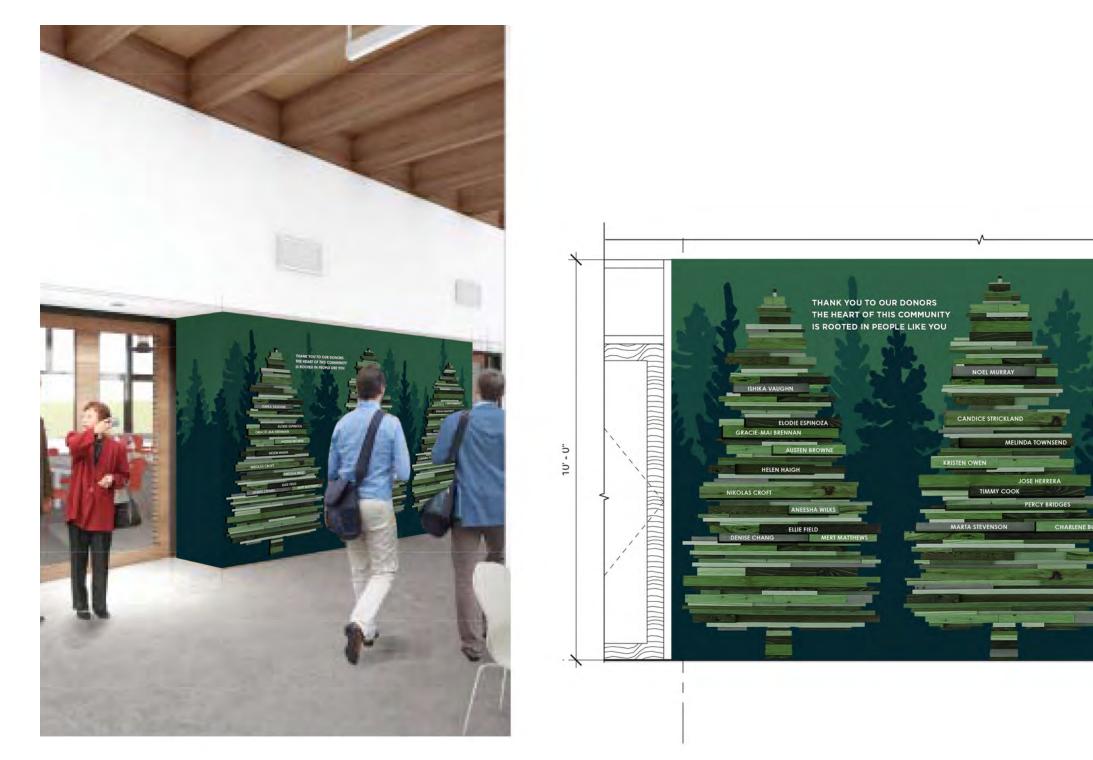

# Fircrest — Community Center Donor Walls CONCEPT 1 — Fir Tree Mosaic

### Fircrest — Community Center Donor Walls **CONCEPT 1 – Fir Tree Mosaic**

### **DONOR RECOGNITION**

### **AT LOBBY- ENTRY TO SOCIAL HALL**