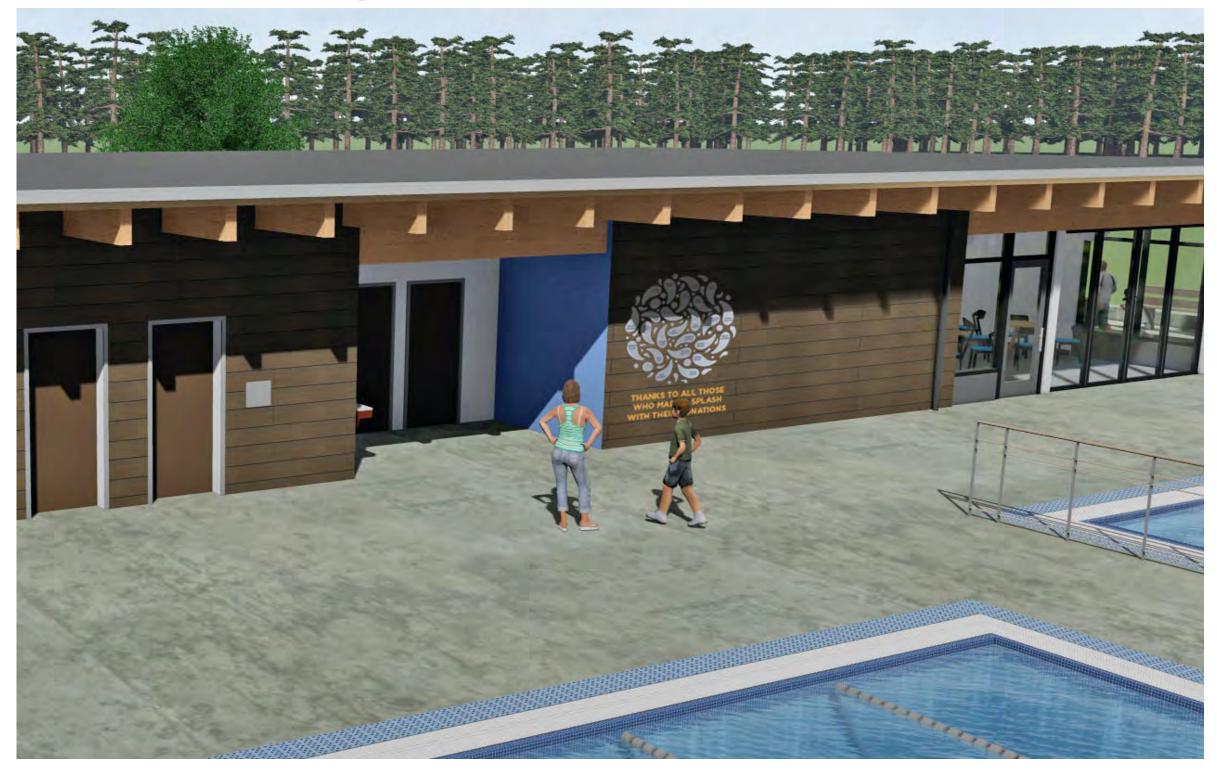

mmunity Center Donor Walls CONCEPT 1 — Fir Tree Mosaic





### Fircrest — Community Center Donor Walls **CONCEPT 1 – Fir Tree Mosaic**

### **DONOR RECOGNITION**





### **AT LOBBY- ENTRY TO SOCIAL HALL**

# Fircrest — Community Center Donor Walls CONCEPT 1 — Fir Tree Mosaic (with backdrop)





# Fircrest — Community Center Donor Walls CONCEPT 2 – Horizon Scapes



### Fircrest — Community Center Donor Walls **CONCEPT 2 – Horizon Scapes**

## **DONOR RECOGNITION**





### **AT LOBBY- ENTRY TO SOCIAL HALL**

### DONORS



# Fircrest — Community Center Donor Walls CONCEPT 3 – Bubbles





## Fircrest — Community Center Donor Walls CONCEPT 3 – Bubbles



# Fircrest — Community Center Donor Walls **CONCEPT 4 – Splash**





# Fircrest — Community Center Donor Walls **CONCEPT 4 – Splash**



## Thank You



City Of Fircrest

MCAG #: 0583

#### As Of: 07/28/2020

#### Time: 16:11:52 Date: 07/22/2020 Page: 1

| Accts<br>Pay # Recei                               | eived I                                                              | Date Due                                                                                                                                                                                                                                             | Vendor                                                                                                                                                                                                                              | Amount                                                        | Memo