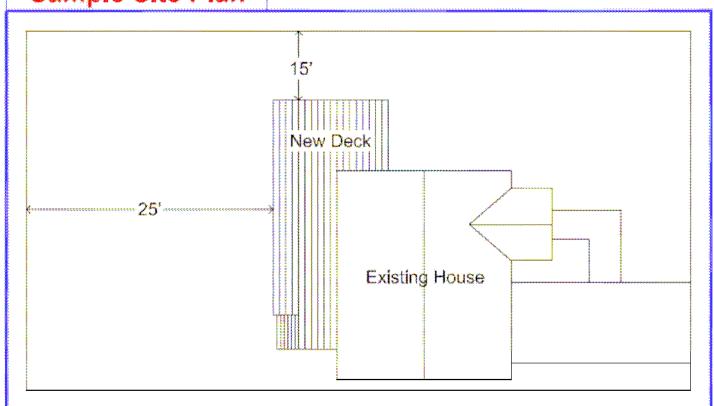

### SAMPLE SITE PLAN

A site plan is a drawing that shows the boundaries and other important details to determine if the location of the proposed structure meets the code. Smaller projects may not require all of the details.

To assist, the City can provide an aerial photo of your property in .pdf or .jpeg format upon request. Or visit the Pierce County Public GIS: <a href="https://matterhornwab.co.pierce.wa.us/publicgis/">https://matterhornwab.co.pierce.wa.us/publicgis/</a>

#### Please include:

- Address and/or Parcel Number
- Building, porch, deck Footprint
- Existing Structures
- Retaining walls, fences, etc.
- Lot Dimensions
- North Arrow
- Contours
- Easements
- Setbacks