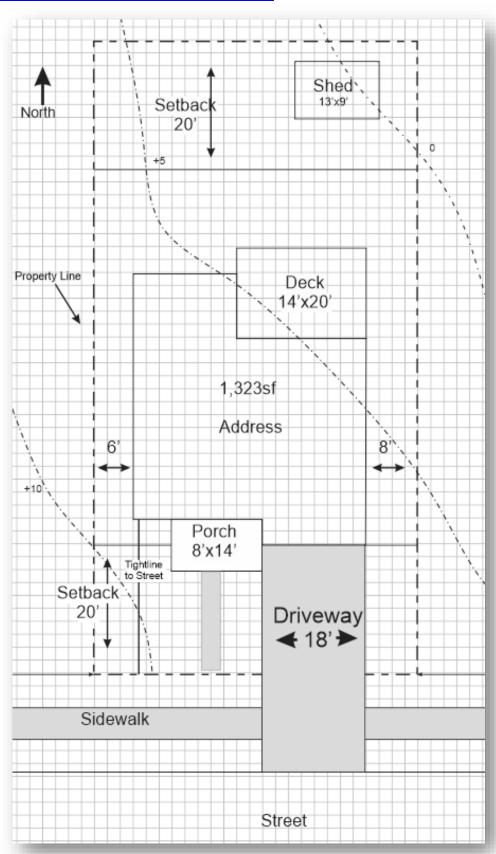

### SAMPLE SITE PLAN

A site plan is a drawing that shows the boundaries and other important details to determine if the location of the proposed structure meets the code. Smaller projects may not require all of the details.

To assist, the City can provide an aerial photo of your property in .pdf or .jpeg format upon request. Or visit the Pierce County Public GIS: <a href="https://matterhornwab.co.pierce.wa.us/publicgis/">https://matterhornwab.co.pierce.wa.us/publicgis/</a>

#### Please include:

- Address and/or Parcel Number
- Building, porch, deck Footprint
- Existing Structures
- Retaining walls, fences, etc.
- Lot Dimensions
- North Arrow
- Contours
- Easements
- Setbacks

# Sample Site Plan