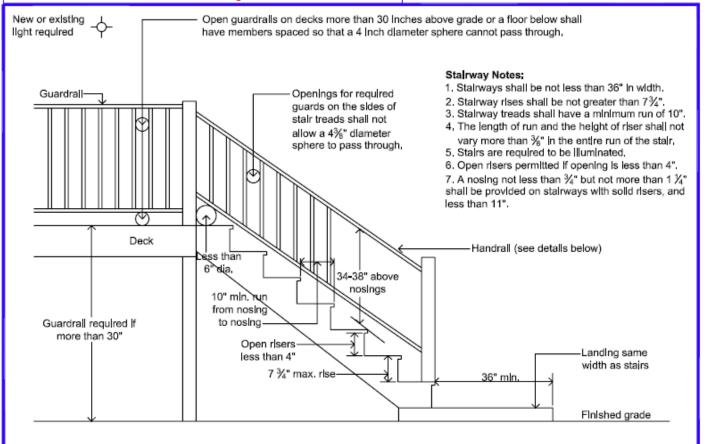

| Print Name:                                                                                                                                                                                                                                                         |                                                                                            | ☐ Owner ☐ Agent/Other (specify)                                                                                                                                                                      |  |  |  |

Signature: \_\_\_\_\_ Date: \_\_\_\_\_

A Fircrest Business License is required for all contractors doing business in the City of Fircrest

### Single Family Residential Uncovered Decks and Porches

# Stair & Handrail Specifications



### **Acceptable Handrail Details**



### Unacceptable Handrail Details



# Single Family Residential Uncovered Decks and Porches

| ***********        | JOIST SIZE |       |       |        |        |  |
|--------------------|------------|-------|-------|--------|--------|--|
|                    |            | 2 x 6 | 2 x 8 | 2 x 10 | 2 x 12 |  |
| Joist Span in Feet | 6'         | 24"   |       |        |        |  |
|                    | 7'         | 24"   | 24"   |        |        |  |
|                    | 8'         | 16"   | 24"   |        |        |  |
|                    | 9,         | 16"   | 24"   |        |        |  |
|                    | 10'        | 12"   | 24"   |        |        |  |
|                    | 11'        |       | 16"   | 24"    |        |  |
|