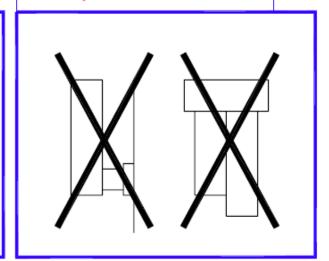

|                                                                                            | ☐ Owner ☐ Agent/Other (specify)                                                                                                                                                                      |  |  |  |

Signature: \_\_\_\_\_ Date: \_\_\_\_\_

A Fircrest Business License is required for all contractors doing business in the City of Fircrest

### Single Family Residential Uncovered Decks and Porches

# Stair & Handrail Specifications



### **Acceptable Handrail Details**



### Unacceptable Handrail Details



# Single Family Residential Uncovered Decks and Porches

| ***********        | JOIST SIZE |       |       |        |        |  |
|--------------------|------------|-------|-------|--------|--------|--|
|                    |            | 2 x 6 | 2 x 8 | 2 x 10 | 2 x 12 |  |
| Joist Span in Feet | 6'         | 24"   |       |        |        |  |
|                    | 7'         | 24"   | 24"   |        |        |  |
|                    | 8'         | 16"   | 24"   |        |        |  |
|                    | 9,         | 16"   | 24"   |        |        |  |
|                    | 10'        | 12"   | 24"   |        |        |  |
|                    | 11'        |       | 16"   | 24"    |        |  |
|                    | 12'        |       | 16"   | 24"    |        |  |
|