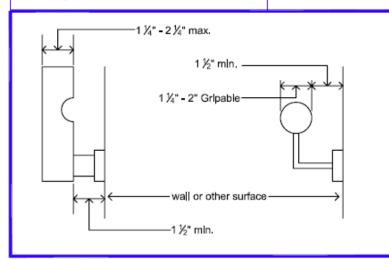

|                                                                                            | ☐ Owner ☐ Agent/Other (specify)                                                                                                                                                                      |  |  |  |

Signature: \_\_\_\_\_ Date: \_\_\_\_\_

A Fircrest Business License is required for all contractors doing business in the City of Fircrest

### Single Family Residential Uncovered Decks and Porches

# Stair & Handrail Specifications



### **Acceptable Handrail Details**



### Unacceptable Handrail Details



# Single Family Residential Uncovered Decks and Porches

| ***********        | JOIST SIZE |       |       |        |        |  |
|--------------------|------------|-------|-------|--------|--------|--|
|                    |            | 2 x 6 | 2 x 8 | 2 x 10 | 2 x 12 |  |
| Joist Span in Feet | 6'         | 24"   |       |        |        |  |
|                    | 7'         | 24"   | 24"   |        |        |  |
|                    | 8'         | 16"   | 24"   |        |        |  |
|                    | 9,         | 16"   | 24"   |        |        |  |
|                    | 10'        | 12"   | 24"   |        |        |  |
|                    | 11'        |       | 16"   | 24"    |        |  |
|                    | 12'        |       | 16"