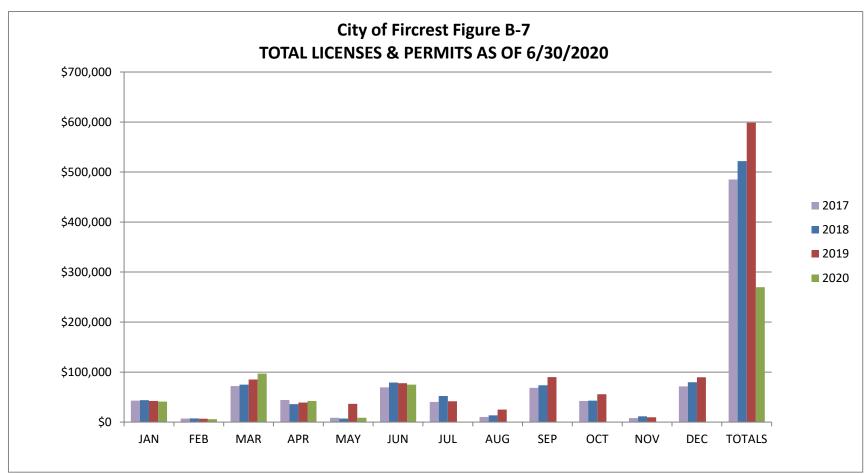

<u>Total Licenses & Permits chart (Figure B-7):</u> This category consists of Business Licenses, Building, Mechanical, Plumbing, Excavate, and Sign Permits and Investigation Fees. This category is at 50% of projected.