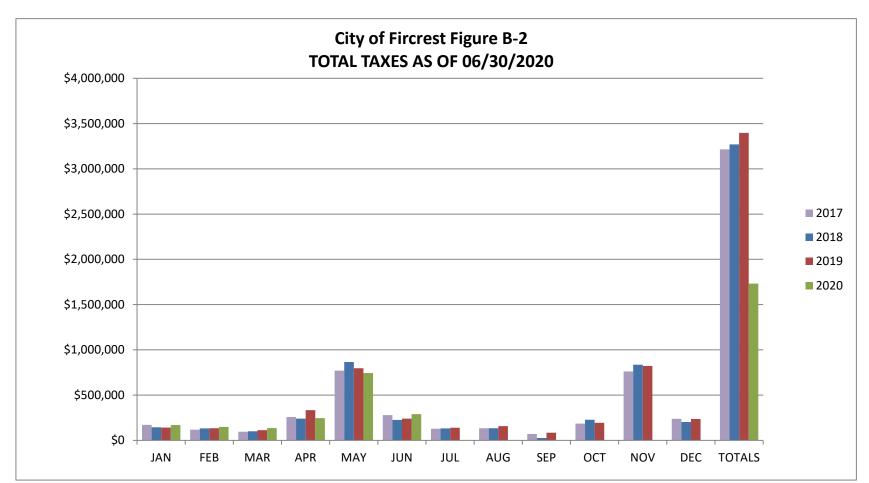

<u>Total Taxes Chart (Figure B-2):</u> This category consists of General and EMS Property taxes, Zoo tax, Retail Sales & Use tax, Local Criminal Justice, Gas, Garbage, Cable, Telephone, Water, Sewer, Storm Drain and Gambling tax.

The largest lines in the tax category include General Property Tax, Retail Sales Tax, Gas Utility Tax and Telephone Tax.

Looking at the <u>General Property Tax Chart (Figure B-3)</u> you will see large amounts in May and November. Property tax is due to Pierce County on April 30<sup>th</sup> for the 1<sup>st</sup> half taxes and October 31<sup>st</sup> for the 2<sup>nd</sup> half taxes. The City receives the revenue the following month. Due to the passage of I-747 property taxes can only increase by 1% per year plus new construction. For the year 2020 the City Council opted to "bank" the 1% increase. This year, due to Covid-19, the due date for 1<sup>st</sup> half property tax was extended to June 1<sup>st</sup>. This in turn delayed when we received the revenue by one month. As of 6/30/2020 property tax revenue is on target at 49.9% of projected.