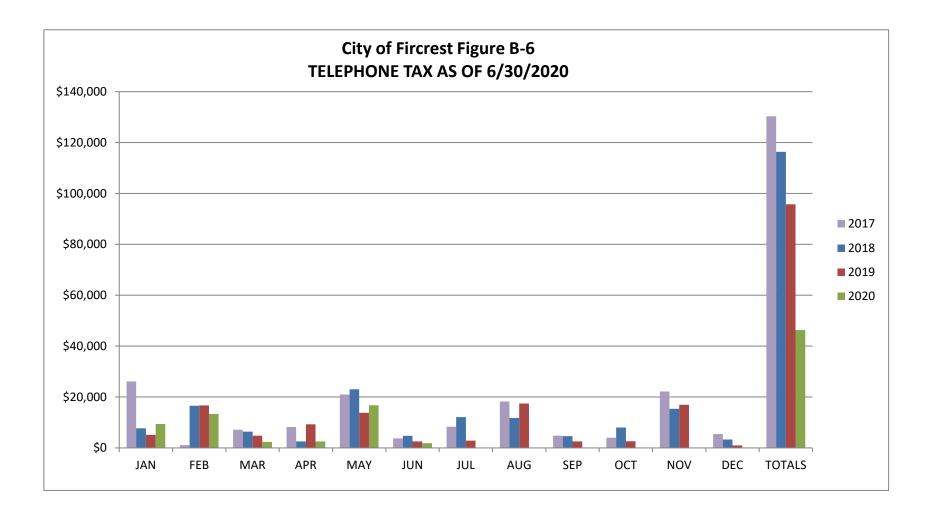

The <u>Gas Utility Tax (Figure B-5) and Telephone Tax (Figure B-6)</u> <u>charts:</u> show how these revenues have been received since 2017. Telephone tax has been decreasing over the years as people disconnect their land lines.