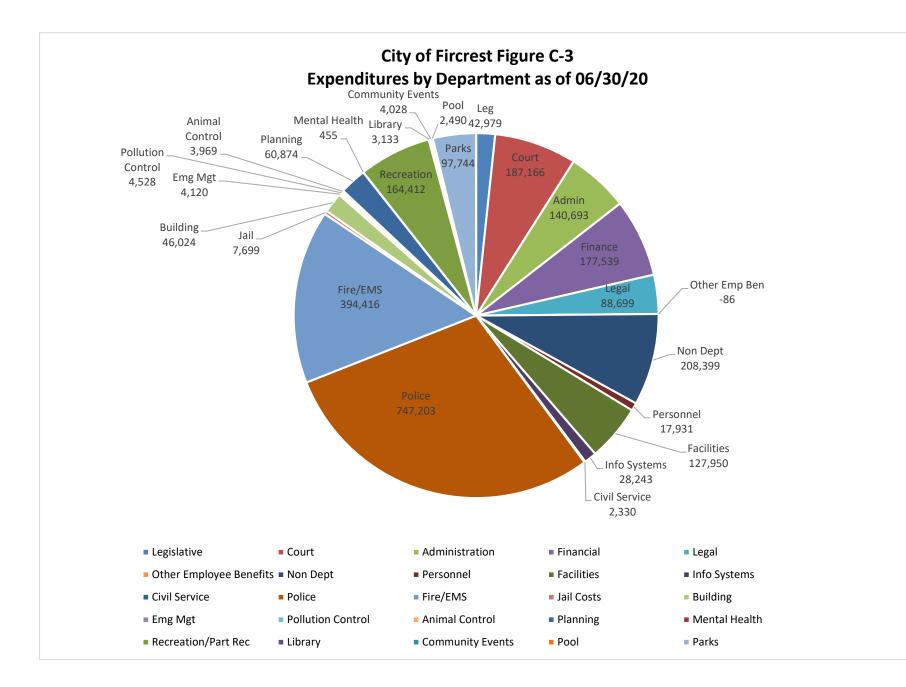

### **GENERAL FUND EXPENDITURES**

If you look at the <u>General Fund Expenditures spreadsheet (Figure C-1)</u>, the <u>General Fund Actual to Budget Chart (Figure C-2)</u> and the <u>Expenditures by</u> <u>Department Chart (Figure C-3)</u> you can see the total expenditure for each department and how it compares to the budgeted amounts along with the percentage spent through June. The total spent as of 6/30/20 was \$2,628,955 or 42.7% of the total General Fund Budget. At the end of the 2nd Quarter we should be at 50% or less. There will be saving in the pool and recreation budget since these departments are mostly closed.