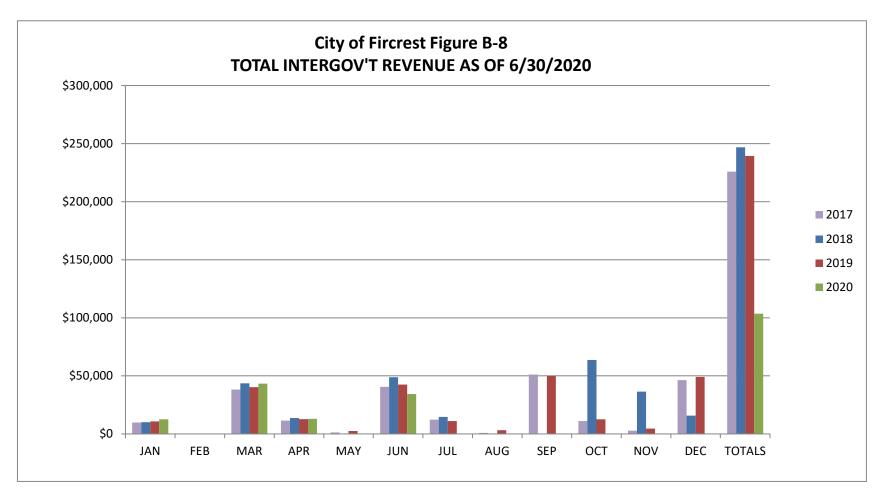

Total Intergovernmental Revenue chart (Figure B-8): This category consists of revenue received from other government agencies and includes City Assistance, grants from the State of Washington, Criminal Justice Programs, DUI, Liquor Excise Tax and Liquor Board Profits. This category is only at 40.3%. One cause of the discrepancy is because the planning grant for \$20,000 has not been billed to the State. The second reason relates to the amount of revenue the City receives for City Assistance from the State. We have only received 38.1% of the estimated revenue. That is approximately \$14,000 less. The State's new estimate is that cities will only receive 72% of their max allowed. For the City that amounts to \$92,683 (\$27,317 less than budgeted).