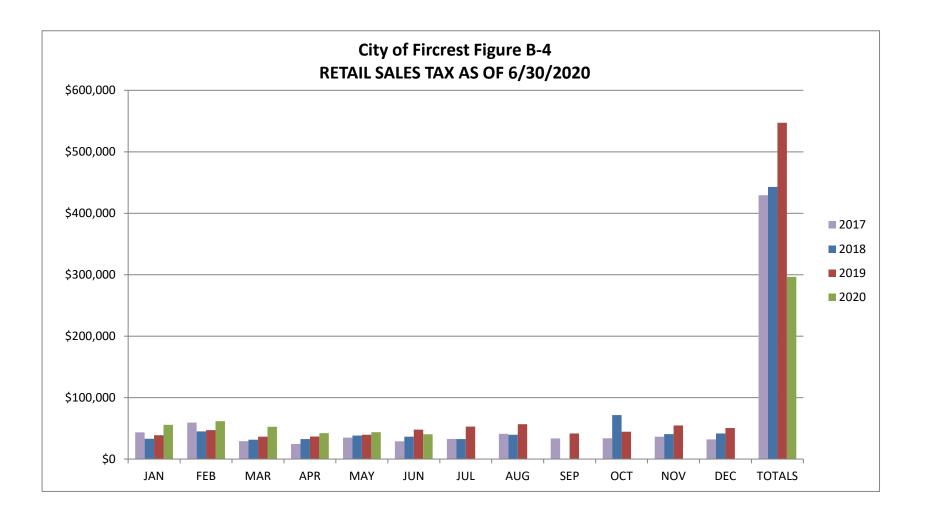

The <u>Retail Sales Tax Chart (Figure B-4)</u>: shows how sales taxes have been received since 2017. Retail Sales Tax for the 2nd Quarter is at 55.9% of projected. I would have expected to see a drop in sales tax revenue due to Covid-19, however the pool construction continues to generate sales tax revenue. Another contributing factor is the revenue received from online shopping. When an order is shipped to Fircrest, the City receives our portion of the retail sales tax. With people unable to shop in person, more people have switched to online shopping. We will continue to watch this line very closely for the remainder of the year.