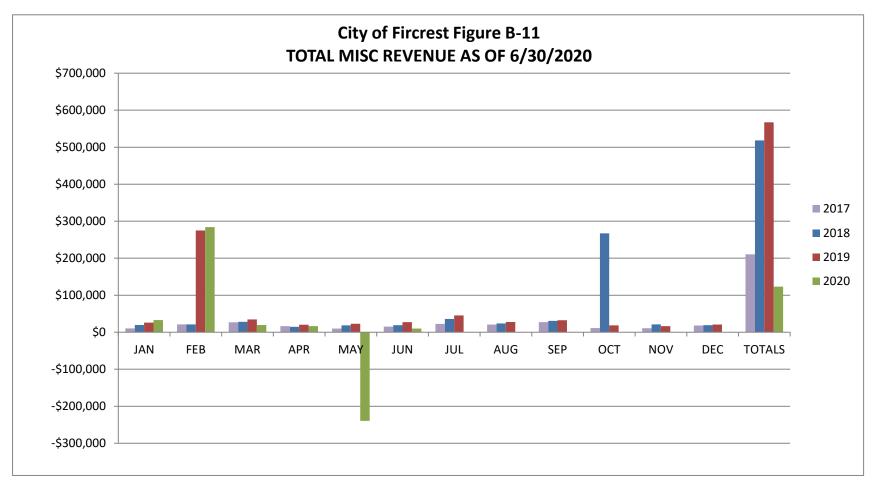

<u>Total Miscellaneous Revenue chart (Figure B-11)</u>: This category consists of Interest, Space & Facilities Rentals, Donations, and other miscellaneous revenues. The large changes from month to month occur when interest revenue is received from interest payments on bonds, as well as quarterly payments received from Tacoma. Currently we do not have any funds invested in bonds. The Space and Facilities line is only at 8.2% because of the inability to rent space at recreation facilities. The total for this category is at 47.4% of estimate.

Micsellaneous includes Investment Interest, Space & Facility Rentals, Donations, Reimbursements, and other miscellaneouse revenues The large increase in October of 2018, February 2019 and February 2020 are from donations for the Pool and Community Center project. The decrease in May was a correction moving the February 2020 donation from the General Fund to the Park Capital Fund