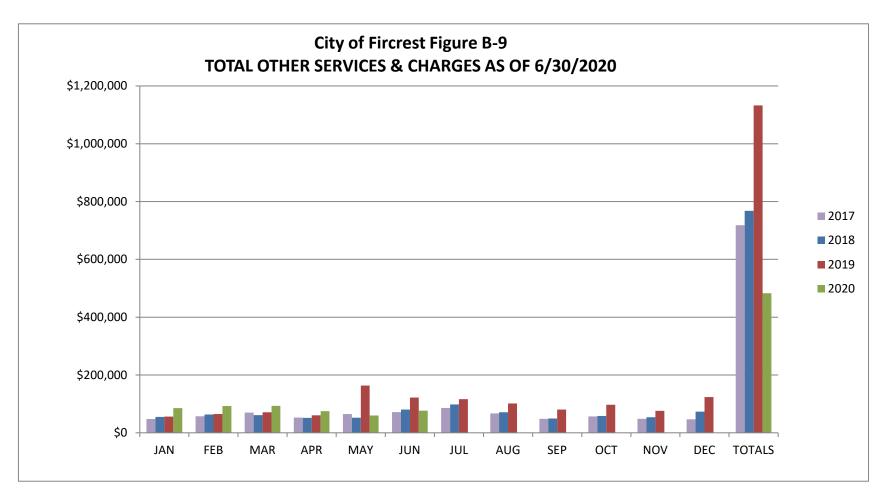

<u>Total Other Services & Charges chart (Figure B-9):</u> This category consists of Passport Fees, Planning Permits, Site Development, Plan Checking Fees, Swimming Pool Revenue and Recreation Fees. Instructor Based Revenue is based on revenue collected. The City collects the fee for classes taught by outside instructors and pays the instructors a percentage of the amount collected. There is normally an increase in the summer months when the pool is open. This category is the most affected by Covid-19. With the buildings closed there is no recreation or swimming pool revenue. We did not have any passport revenue for half of March through May. We are currently processing passports by appointment only. <u>Total Fines & Forfeits chart (Figure B-10):</u> This category consists of revenue received from the Court, Investigative Fund Assessments and DUI Investigative Fund Assessments. Covid-19 has impacted this revenue line substantially. As of 6/30/20 we have only received 39% of projected. This line was increased from prior years assuming full staffing at the Police Department and emphasis patrol. We are currently down two officers and there is no emphasis patrol being conducted. Due to Covid-19 court was closed. The approximate shortfall from budget is expected to be about \$60,000 for the year.