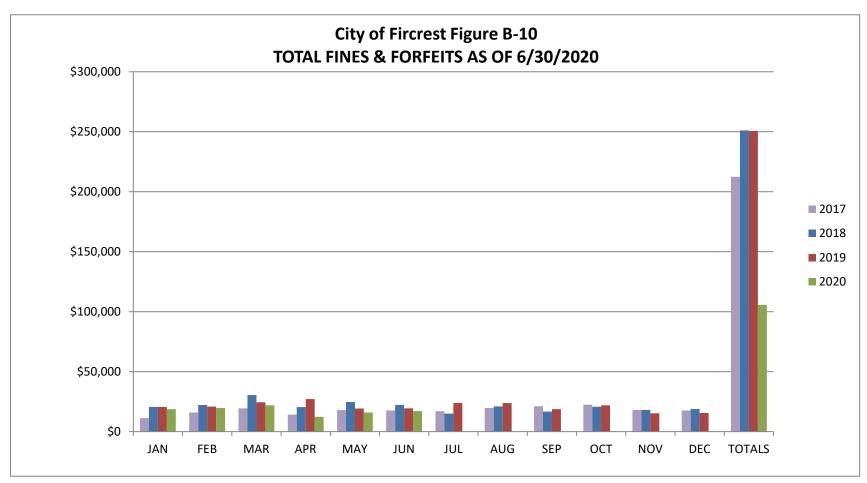

<u>Total Other Services & Charges chart (Figure B-9):</u> This category consists of Passport Fees, Planning Permits, Site Development, Plan Checking Fees, Swimming Pool Revenue and Recreation Fees. Instructor Based Revenue is based on revenue collected. The City collects the fee for classes taught by outside instructors and pays the instructors a percentage of the amount collected. There is normally an increase in the summer months when the pool is open. This category is the most affected by Covid-19. With the buildings closed there is no recreation or swimming pool revenue. We did not have any passport revenue for half of March through May. We are currently processing passports by appointment only. <u>Total Fines & Forfeits chart (Figure B-10):</u> This category consists of revenue received from the Court, Investigative Fund Assessments and DUI Investigative Fund Assessments. Covid-19 has impacted this revenue line substantially. As of 6/30/20 we have only received 39% of projected. This line was increased from prior years assuming full staffing at the Police Department and emphasis patrol. We are currently down two officers and there is no emphasis patrol being conducted. Due to Covid-19 court was closed. The approximate shortfall from budget is expected to be about \$60,000 for the year.