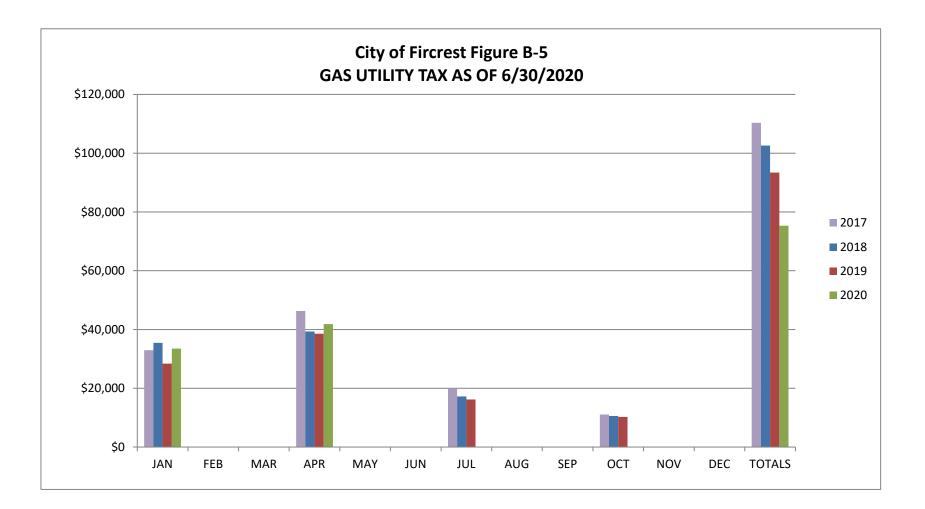

The <u>Gas Utility Tax (Figure B-5) and Telephone Tax (Figure B-6)</u> <u>charts:</u> show how these revenues have been received since 2017. Telephone tax has been decreasing over the years as people disconnect their land lines.