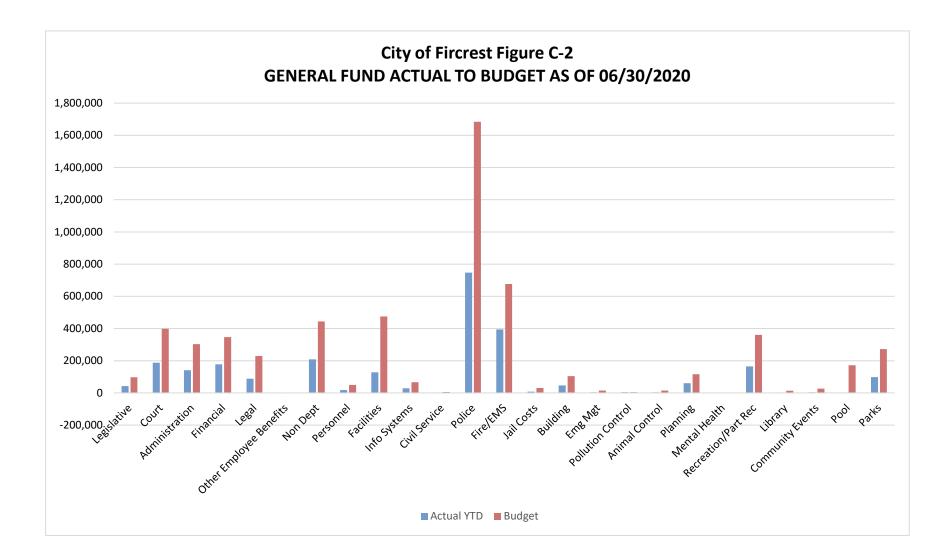

### **GENERAL FUND EXPENDITURES**

If you look at the <u>General Fund Expenditures spreadsheet (Figure C-1)</u>, the <u>General Fund Actual to Budget Chart (Figure C-2)</u> and the <u>Expenditures by</u> <u>Department Chart (Figure C-3)</u> you can see the total expenditure for each department and how it compares to the budgeted amounts along with the percentage spent through June. The total spent as of 6/30/20 was \$2,628,955 or 42.7% of the total General Fund Budget. At the end of the 2nd Quarter we should be at 50% or less. There will be saving in the pool and recreation budget since these departments are mostly closed.