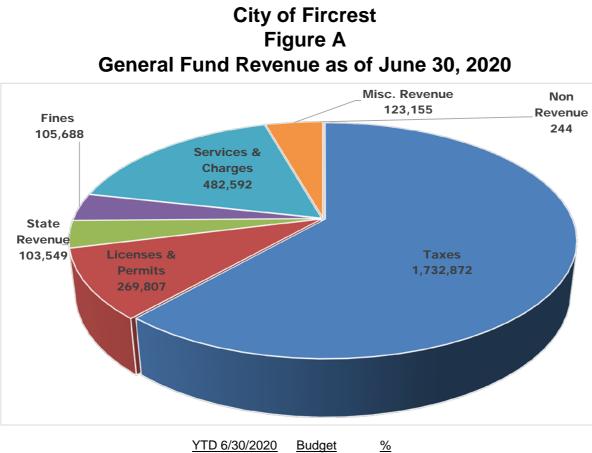

#### **GENERAL FUND REVENUES**

General Fund Revenues for the 2nd Quarter of 2020 are close to anticipated. The effect of Covid 19 if any is discussed in the sections below.

<u>General Fund Revenue Pie Chart (Figure A)</u>: This chart shows the year to date (YTD) revenue collected in the General Fund by category. Total General Fund revenue is at 48.4% of budget. At the end of the 2nd Quarter we should be at 50%.

This report along with line item details can be found at the City of Fircrest's website at <u>cityoffircrest.net</u>.

|                    | <u>YTD 6/30/2020</u> | <u>Budget</u> | <u>%</u>    |
|--------------------|----------------------|---------------|-------------|
| Taxes              | 1,732,872            | 3,411,953     | 50.8%       |
| Licenses & Permits | 269,807              | 539,900       | 50.0%       |
| State Revenue      | 103,549              | 236,700       | 43.7%       |
| Fines & Forfeits   | 105,688              | 269,600       | 39.2%       |
| Serv & Charges     | 482,592              | 1,104,537     | 43.7%       |
| Misc. Revenue      | 123,155              | 259,855       | 47.4%       |
| Non Revenue        | <u>244</u>           | <u>0</u>      | <u>0.0%</u> |
| TOTAL GEN FUND REV | 2,817,907            | 5,822,545     | 48.4%       |
|                    |                      |               |             |

Taxes include General Property, EMS, Retail Sales and Use, Zoo, Local Criminal Justice, Water, Sewer, Gas, Garbage, Cable, and Phone

The major source of revenue in this category is property tax which is limited to a 1% increase collected from the previous year.

Licenses & Permits include Non Compete/Franchise Fees, Business Licenses, Building, Mechanical, Plumbing, and Excavate Permits

Intergovernmental includes Overtime Reimbursements for the State, City Assistance, CJ Special Programs, DUI-Cities, Liquor Excise Tax and Liquor Board Profits

Other Services & Charges include Passport Fees, Planning Fees, Swimming Pool Fees/Lessons, Recreation Fees, Reimbursement for Police Overtime Non State and Interdepartmental Fees

Total Fines & Forfeits include Municipal Court, Investigative Fund Assessments and DUI Investigative Fund Assessments

Micsellaneous includes Investment Interest, Space & Facility Rentals, Donations, Reimbursements, and other miscellaneouse revenues The large increase in October of 2018, February 2019 and February 2020 are from donations for the Pool and Community Center project. The decrease in May was a correction moving the February 2020 donation from the General Fund to the Park Capital Fund