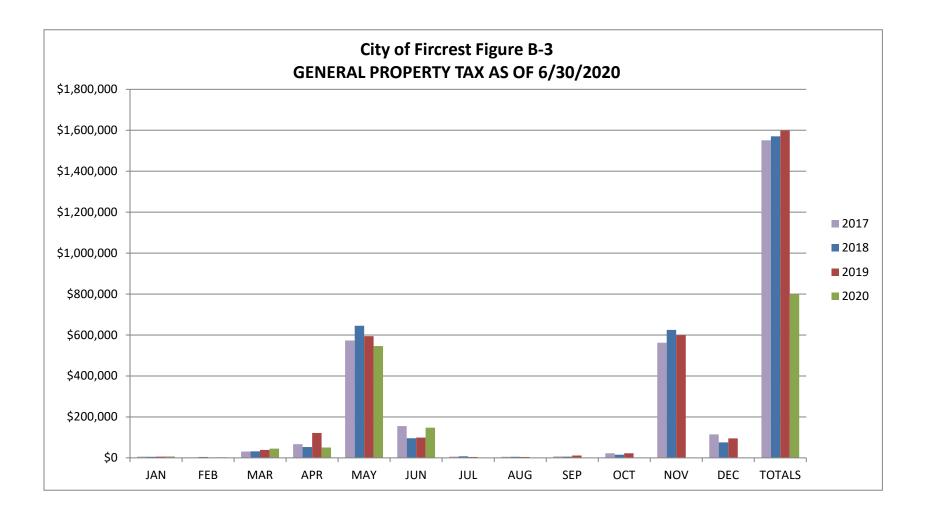

The largest lines in the tax category include General Property Tax, Retail Sales Tax, Gas Utility Tax and Telephone Tax.

Looking at the <u>General Property Tax Chart (Figure B-3)</u> you will see large amounts in May and November. Property tax is due to Pierce County on April 30<sup>th</sup> for the 1<sup>st</sup> half taxes and October 31<sup>st</sup> for the 2<sup>nd</sup> half taxes. The City receives the revenue the following month. Due to the passage of I-747 property taxes can only increase by 1% per year plus new construction. For the year 2020 the City Council opted to "bank" the 1% increase. This year, due to Covid-19, the due date for 1<sup>st</sup> half property tax was extended to June 1<sup>st</sup>. This in turn delayed when we received the revenue by one month. As of 6/30/2020 property tax revenue is on target at 49.9% of projected.