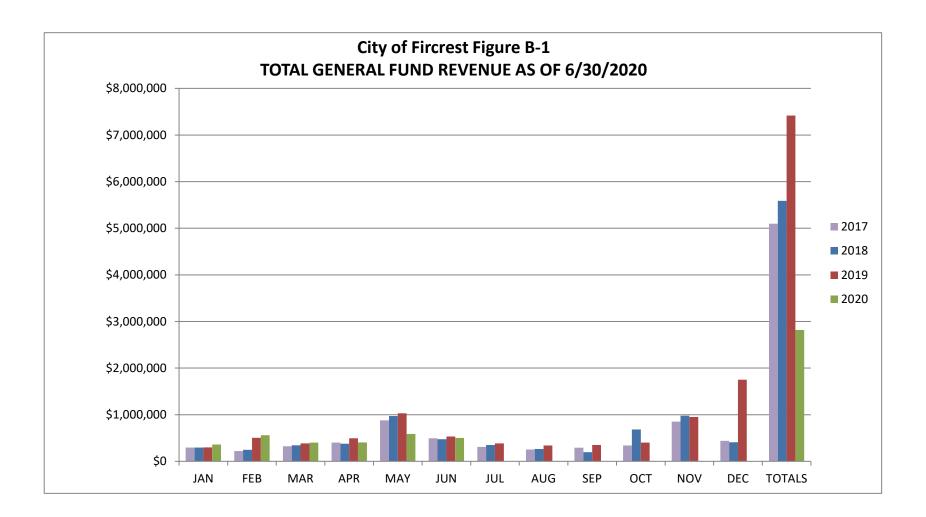

<u>Total General Fund Revenue Chart (Figure B-1)</u>: This chart shows how total General Fund revenue compares to previous years. The total line for 2019 is for a full year compared to 2020 YTD as of 6/30/20.