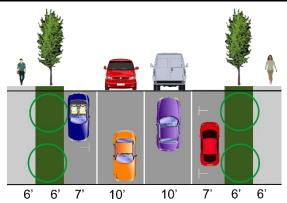

| Regents Boulevard      |                                  |                           |                                |
|------------------------|----------------------------------|---------------------------|--------------------------------|
| Assembly               |                                  | Transportation Way        |                                |
| Туре                   | Minor arterial without parking   | Vehicle Lanes             | 2 lanes; 1 lane each direction |
| Right-of-way           | 63 feet                          | Lane Width                | 10 feet                        |
| Pavement               | 30 feet                          | Parking Lanes             | Option 7 feet                  |
| <b>Public Frontage</b> |                                  | Movement Type             | Slow                           |
| Curb Type              | Vertical curb; 10 feet radius    | Median Width              | 9 feet                         |
| Walkway Width          | 12 feet with 4-foot tree wells & | Median Planting           | Street trees with shrubbery    |
|                        | contrasting pavement strips      | Median Surface            | Ground cover                   |
| Walkway Surface        | Concrete and pavers              | Target Speed              | 25 mph                         |
| Planter                | Columnar trees limbed for        | <b>Bicycle Provisions</b> | 5-foot lane                    |
|                        | visibility and pedestrian access | Transit                   | Bus                            |