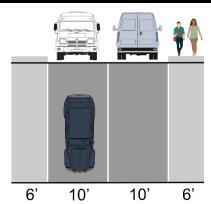

| Mildred Street Storefront |                                  |                    |                             |
|---------------------------|----------------------------------|--------------------|-----------------------------|
| Assembly                  |                                  | Transportation Way |                             |
| Туре                      | Minor arterial with parking      | Vehicle Lanes      | 2 lanes; 1 lane each way    |
| Right-of-way              | 77 feet                          | Lane Width         | 10 feet                     |
| Pavement                  | 44 feet                          | Parking Lanes      | Parallel; both sides        |
| <b>Public Frontage</b>    |                                  | Movement Type      | Medium                      |
| Curb Type                 | Vertical curb; 10 feet radius    | Median Width       | 9 feet                      |
| Walkway Width             | 12 feet with 4-foot tree wells & | Median Planting    | Street trees with shrubbery |
|                           | contrasting pavement strips      | Median Surface     | Ground cover                |
| Walkway Surface           | Concrete and pavers              | Target Speed       | 25 mph                      |
| Planter                   | Columnar trees limbed for        | Bicycle Provisions | 5 feet                      |
|                           | visibility and pedestrian access | Transit            | Bus                         |

| Mildred Street Non-Storefront |                                                   |                                 |                                       |
|-------------------------------|---------------------------------------------------|---------------------------------|---------------------------------------|
| Assembly                      |                                                   | Transportation Way              |                                       |
| Type<br>Right-of-way          | Minor arterial w/o parking<br>67 feet             | Vehicle Lanes<br>Lane Width     | 2 lanes; 1 lane each way<br>10 feet   |
| Pavement Public Frontage      | 30 feet                                           | Parking Lanes Movement Type     | No on-street parking<br>Medium        |
| Curb Type<br>Walkway Width    | Vertical curb; 10 feet radius 6 feet              | Median Width<br>Median Planting | 9 feet<br>Street trees with shrubbery |
| Walkway Surface<br>Planter    | 6-foot amenity with columnar                      | Median Surface Target Speed     | Ground cover 25 mph                   |
|                               | trees limbed for visibility and pedestrian access | Bicycle Provisions<br>Transit   | 5 feet<br>Bus                         |