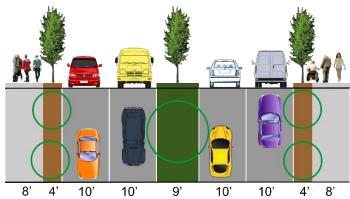

| Mildred Street Storefront |                                  |                    |                             |
|---------------------------|----------------------------------|--------------------|-----------------------------|
| Assembly                  |                                  | Transportation Way |                             |
| Туре                      | Minor arterial with parking      | Vehicle Lanes      | 2 lanes; 1 lane each way    |
| Right-of-way              | 77 feet                          | Lane Width         | 10 feet                     |
| Pavement                  | 44 feet                          | Parking Lanes      | Parallel; both sides        |
| <b>Public Frontage</b>    |                                  | Movement Type      | Medium                      |
| Curb Type                 | Vertical curb; 10 feet radius    | Median Width       | 9 feet                      |
| Walkway Width             | 12 feet with 4-foot tree wells & | Median Planting    | Street trees with shrubbery |
|                           | contrasting pavement strips      | Median Surface     | Ground cover                |
| Walkway Surface           | Concrete and pavers              | Target Speed       | 25 mph                      |
| Planter                   | Columnar trees limbed for        | Bicycle Provisions | 5 feet                      |
|                           | visibility and pedestrian access | Transit            | Bus                         |

| Mildred Street Non-Storefront |                                                   |                                 |                                       |
|-------------------------------|---------------------------------------------------|---------------------------------|---------------------------------------|
| Assembly                      |                                                   | Transportation Way              |                                       |
| Type<br>Right-of-way          | Minor arterial w/o parking<br>67 feet             | Vehicle Lanes<br>Lane Width     | 2 lanes; 1 lane each way<br>10 feet   |
| Pavement Public Frontage      | 30 feet                                           | Parking Lanes Movement Type     | No on-street parking<br>Medium        |
| Curb Type<br>Walkway Width    | Vertical curb; 10 feet radius 6 feet              | Median Width<br>Median Planting | 9 feet<br>Street trees with shrubbery |
| Walkway Surface<br>Planter    | 6-foot amenity with columnar                      | Median Surface Target Speed     | Ground cover 25 mph                   |
|                               | trees limbed for visibility and pedestrian access | Bicycle Provisions<br>Transit   | 5 feet<br>Bus                         |