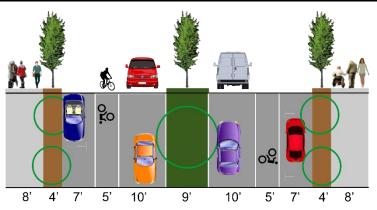

| Regents Boulevard      |                                  |                           |                                |
|------------------------|----------------------------------|---------------------------|--------------------------------|
| Assembly               |                                  | Transportation Way        |                                |
| Туре                   | Minor arterial without parking   | Vehicle Lanes             | 2 lanes; 1 lane each direction |
| Right-of-way           | 63 feet                          | Lane Width                | 10 feet                        |
| Pavement               | 30 feet                          | Parking Lanes             | Option 7 feet                  |
| <b>Public Frontage</b> |                                  | Movement Type             | Slow                           |
| Curb Type              | Vertical curb; 10 feet radius    | Median Width              | 9 feet                         |
| Walkway Width          | 12 feet with 4-foot tree wells & | Median Planting           | Street trees with shrubbery    |
|                        | contrasting pavement strips      | Median Surface            | Ground cover                   |
| Walkway Surface        | Concrete and pavers              | Target Speed              | 25 mph                         |
| Planter                | Columnar trees limbed for        | <b>Bicycle Provisions</b> | 5-foot lane                    |
|                        | visibility and pedestrian access | Transit                   | Bus                            |