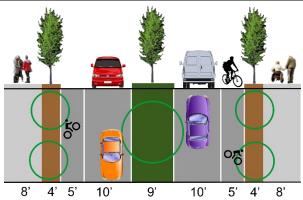

| 19th Street Storefront |                                  |                    |                             |
|------------------------|----------------------------------|--------------------|-----------------------------|
| Assembly               |                                  | Transportation Way |                             |
| Туре                   | Principal arterial with parking  | Vehicle Lanes      | 4 lanes; 2 lanes each way   |
| Right-of-way           | 87 feet                          | Lane Width         | 10 feet                     |
| Pavement               | 54 feet                          | Parking Lanes      | Parallel; both sides        |
| <b>Public Frontage</b> |                                  | Movement Type      | Medium                      |
| Curb Type              | Vertical curb                    | Median Width       | 9 feet                      |
| Walkway Width          | 12 feet with 4-foot tree wells & | Median Planting    | Street trees with shrubbery |
|                        | contrasting pavement strips      | Median Surface     | Ground cover                |
| Walkway Surface        | Concrete and pavers              | Target Speed       | 35 mph                      |
| Planter                | Columnar trees limbed for        | Bicycle Provisions | None                        |
|                        | visibility and pedestrian access | Transit            | Bus; Light rail             |

| 19th Street Non-Storefront |                                  |                    |                             |
|----------------------------|----------------------------------|--------------------|-----------------------------|
| Assembly                   |                                  | Transportation Way |                             |
| Туре                       | Principal arterial w/o parking   | Vehicle Lanes      | 4 lanes; 2 lanes each way   |
| Right-of-way               | 87 feet                          | Lane Width         | 10 feet                     |
| Pavement                   | 54 feet                          | Parking Lanes      | No on-street parking        |
| <b>Public Frontage</b>     |                                  | Movement Type      | Medium                      |
| Curb Type                  | Vertical curb                    | Median Width       | 9 feet                      |
| Walkway Width              | 12 feet with 4-foot tree wells & | Median Planting    | Street trees with shrubbery |
|                            | contrasting pavement strips      | Median Surface     | Ground cover                |
| Walkway Surface            | Concrete and pavers              | Target Speed       | 35 mph                      |
| Planter                    | Columnar trees limbed for        | Bicycle Provisions | None                        |
|                            | visibility and pedestrian access | Transit            | Bus; Light rail             |