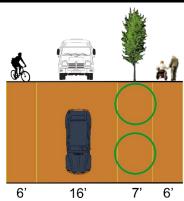

| 19th Street Storefront |                                  |                    |                             |
|------------------------|----------------------------------|--------------------|-----------------------------|
| Assembly               |                                  | Transportation Way |                             |
| Туре                   | Principal arterial with parking  | Vehicle Lanes      | 4 lanes; 2 lanes each way   |
| Right-of-way           | 87 feet                          | Lane Width         | 10 feet                     |
| Pavement               | 54 feet                          | Parking Lanes      | Parallel; both sides        |
| <b>Public Frontage</b> |                                  | Movement Type      | Medium                      |
| Curb Type              | Vertical curb                    | Median Width       | 9 feet                      |
| Walkway Width          | 12 feet with 4-foot tree wells & | Median Planting    | Street trees with shrubbery |
|                        | contrasting pavement strips      | Median Surface     | Ground cover                |
| Walkway Surface        | Concrete and pavers              | Target Speed       | 35 mph                      |
| Planter                | Columnar trees limbed for        | Bicycle Provisions | None                        |
|                        | visibility and pedestrian access | Transit            | Bus; Light rail             |

| 19th Street Non-Storefront |                                  |                    |                             |
|----------------------------|----------------------------------|--------------------|-----------------------------|
| Assembly                   |                                  | Transportation Way |                             |
| Туре                       | Principal arterial w/o parking   | Vehicle Lanes      | 4 lanes; 2 lanes each way   |
| Right-of-way               | 87 feet                          | Lane Width         | 10 feet                     |
| Pavement                   | 54 feet                          | Parking Lanes      | No on-street parking        |
| <b>Public Frontage</b>     |                                  | Movement Type      | Medium                      |
| Curb Type                  | Vertical curb                    | Median Width       | 9 feet                      |
| Walkway Width              | 12 feet with 4-foot tree wells & | Median Planting    | Street trees with shrubbery |
|                            | contrasting pavement strips      | Median Surface     | Ground cover                |
| Walkway Surface            | Concrete and pavers              | Target Speed       | 35 mph                      |
| Planter                    | Columnar trees limbed for        | Bicycle Provisions | None                        |
|                            | visibility and pedestrian access | Transit            | Bus; Light rail             |