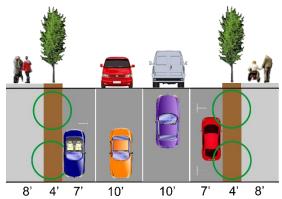

| Mildred Street Storefront |                                  |                    |                             |
|---------------------------|----------------------------------|--------------------|-----------------------------|
| Assembly                  |                                  | Transportation Way |                             |
| Туре                      | Minor arterial with parking      | Vehicle Lanes      | 2 lanes; 1 lane each way    |
| Right-of-way              | 77 feet                          | Lane Width         | 10 feet                     |
| Pavement                  | 44 feet                          | Parking Lanes      | Parallel; both sides        |
| <b>Public Frontage</b>    |                                  | Movement Type      | Medium                      |
| Curb Type                 | Vertical curb; 10 feet radius    | Median Width       | 9 feet                      |
| Walkway Width             | 12 feet with 4-foot tree wells & | Median Planting    | Street trees with shrubbery |
|                           | contrasting pavement strips      | Median Surface     | Ground cover                |
| Walkway Surface           | Concrete and pavers              | Target Speed       | 25 mph                      |
| Planter                   | Columnar trees limbed for        | Bicycle Provisions | 5 feet                      |
|                           | visibility and pedestrian access | Transit            | Bus                         |

| Mildred Street Non-Storefront |                                                   |                                 |                                       |
|-------------------------------|---------------------------------------------------|---------------------------------|---------------------------------------|
| Assembly                      |                                                   | Transportation Way              |                                       |
| Type<br>Right-of-way          | Minor arterial w/o parking<br>67 feet             | Vehicle Lanes<br>Lane Width     | 2 lanes; 1 lane each way<br>10 feet   |
| Pavement Public Frontage      | 30 feet                                           | Parking Lanes Movement Type     | No on-street parking<br>Medium        |
| Curb Type<br>Walkway Width    | Vertical curb; 10 feet radius 6 feet              | Median Width<br>Median Planting | 9 feet<br>Street trees with shrubbery |
| Walkway Surface<br>Planter    | 6-foot amenity with columnar                      | Median Surface Target Speed     | Ground cover 25 mph                   |
|                               | trees limbed for visibility and pedestrian access | Bicycle Provisions<br>Transit   | 5 feet<br>Bus                         |