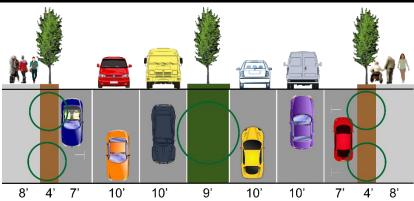

| 19th Street Storefront |                                  |                    |                             |
|------------------------|----------------------------------|--------------------|-----------------------------|
| Assembly               |                                  | Transportation Way |                             |
| Туре                   | Principal arterial with parking  | Vehicle Lanes      | 4 lanes; 2 lanes each way   |
| Right-of-way           | 87 feet                          | Lane Width         | 10 feet                     |
| Pavement               | 54 feet                          | Parking Lanes      | Parallel; both sides        |
| <b>Public Frontage</b> |                                  | Movement Type      | Medium                      |
| Curb Type              | Vertical curb                    | Median Width       | 9 feet                      |
| Walkway Width          | 12 feet with 4-foot tree wells & | Median Planting    | Street trees with shrubbery |
|                        | contrasting pavement strips      | Median Surface     | Ground cover                |
| Walkway Surface        | Concrete and pavers              | Target Speed       | 35 mph                      |
| Planter                | Columnar trees limbed for        | Bicycle Provisions | None                        |
|                        | visibility and pedestrian access | Transit            | Bus; Light rail             |

| 19th Street Non-Storefront |                                  |                    |                             |
|----------------------------|----------------------------------|--------------------|-----------------------------|
| Assembly                   |                                  | Transportation Way |                             |
| Туре                       | Principal arterial w/o parking   | Vehicle Lanes      | 4 lanes; 2 lanes each way   |
| Right-of-way               | 87 feet                          | Lane Width         | 10 feet                     |
| Pavement                   | 54 feet                          | Parking Lanes      | No on-street parking        |
| <b>Public Frontage</b>     |                                  | Movement Type      | Medium                      |
| Curb Type                  | Vertical curb                    | Median Width       | 9 feet                      |
| Walkway Width              | 12 feet with 4-foot tree wells & | Median Planting    | Street trees with shrubbery |
|                            | contrasting pavement strips      | Median Surface     | Ground cover                |
| Walkway Surface            | Concrete and pavers              | Target Speed       | 35 mph                      |
| Planter                    | Columnar trees limbed for        | Bicycle Provisions | None                        |
|                            | visibility and pedestrian access | Transit            | Bus; Light rail             |