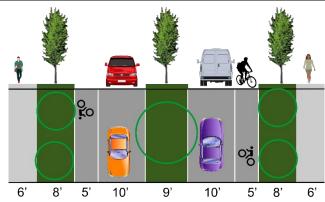

| Local - Higher Intensity |                                  |                           |                                |
|--------------------------|----------------------------------|---------------------------|--------------------------------|
| Assembly                 |                                  | Transportation Wa         | ay                             |
| Туре                     | Feeder with parking              | Vehicle Lanes             | 2 lanes; 1 lane each direction |
| Right-of-way             | 51 – 58 feet                     | Lane Width                | 10 feet                        |
| Pavement                 | 27 – 34 feet                     | Parking Lanes             | Parallel; one or both sides    |
| <b>Public Frontage</b>   |                                  | Movement Type             | Slow                           |
| Curb Type                | Vertical curb; 10 feet radius    | Median Width              | NA                             |
| Walkway Width            | 12 feet with 4-foot tree wells & | Median Planting           | NA                             |
|                          | contrasting pavement strips      | Median Surface            | NA                             |
| Walkway Surface          | Concrete and pavers              | Target Speed              | 25 mph                         |
| Planter                  | Columnar trees limbed for        | <b>Bicycle Provisions</b> | None                           |
|                          | visibility and pedestrian access | Transit                   | No transit                     |

| Local - Lower Intensity |                                 |                    |                                |
|-------------------------|---------------------------------|--------------------|--------------------------------|
| Assembly                |                                 | Transportation Way |                                |
| Туре                    | Feeder with parking             | Vehicle Lanes      | 2 lanes; 1 lane each direction |
| Right-of-way            | 51 – 58 feet                    | Lane Width         | 10 feet                        |
| Pavement                | 27 – 34 feet                    | Parking Lanes      | Parallel; one or both sides    |
| <b>Public Frontage</b>  |                                 | Movement Type      | Slow                           |
| Curb Type               | Vertical curb; 10 feet radius   | Median Width       | NA                             |
| Walkway Width           | 6 feet                          | Median Planting    | NA                             |
| Walkway Surface         | Concrete                        | Median Surface     | NA                             |
| Planter                 | 6-foot amenity with columnar    | Target Speed       | 25 mph                         |
|                         | trees limbed for visibility and | Bicycle Provisions | None                           |
|                         | pedestrian access               | Transit            | No transit                     |