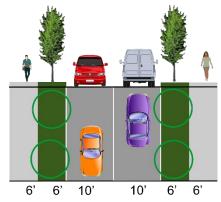

| Local - Higher Intensity |                                  |                           |                                |
|--------------------------|----------------------------------|---------------------------|--------------------------------|
| Assembly                 |                                  | Transportation Wa         | ay                             |
| Туре                     | Feeder with parking              | Vehicle Lanes             | 2 lanes; 1 lane each direction |
| Right-of-way             | 51 – 58 feet                     | Lane Width                | 10 feet                        |
| Pavement                 | 27 – 34 feet                     | Parking Lanes             | Parallel; one or both sides    |
| <b>Public Frontage</b>   |                                  | Movement Type             | Slow                           |
| Curb Type                | Vertical curb; 10 feet radius    | Median Width              | NA                             |
| Walkway Width            | 12 feet with 4-foot tree wells & | Median Planting           | NA                             |
|                          | contrasting pavement strips      | Median Surface            | NA                             |
| Walkway Surface          | Concrete and pavers              | Target Speed              | 25 mph                         |
| Planter                  | Columnar trees limbed for        | <b>Bicycle Provisions</b> | None                           |
|                          | visibility and pedestrian access | Transit                   | No transit                     |

| Local - Lower Intensity |                                 |                    |                                |
|-------------------------|---------------------------------|--------------------|--------------------------------|
| Assembly                |                                 | Transportation Way |                                |
| Туре                    | Feeder with parking             | Vehicle Lanes      | 2 lanes; 1 lane each direction |
| Right-of-way            | 51 – 58 feet                    | Lane Width         | 10 feet                        |
| Pavement                | 27 – 34 feet                    | Parking Lanes      | Parallel; one or both sides    |
| <b>Public Frontage</b>  |                                 | Movement Type      | Slow                           |
| Curb Type               | Vertical curb; 10 feet radius   | Median Width       | NA                             |
| Walkway Width           | 6 feet                          | Median Planting    | NA                             |
| Walkway Surface         | Concrete                        | Median Surface     | NA                             |
| Planter                 | 6-foot amenity with columnar    | Target Speed       | 25 mph                         |
|                         | trees limbed for visibility and | Bicycle Provisions | None                           |
|                         | pedestrian access               | Transit            | No transit                     |