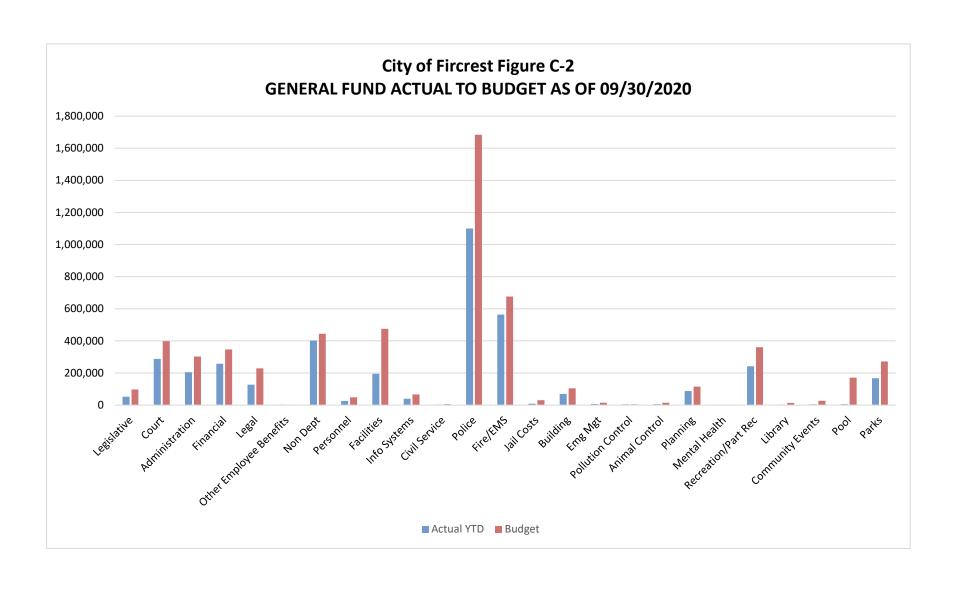

#### **GENERAL FUND EXPENDITURES**

If you look at the <u>General Fund Expenditures spreadsheet (Figure C-1)</u>, the <u>General Fund Actual to Budget Chart (Figure C-2)</u> and the <u>Expenditures by Department Chart (Figure C-3)</u> you can see the total expenditure for each department and how it compares to the budgeted amounts along with the percentage spent through September. The total spent as of 9/30/20 was \$3,937,403 or 63.9% of the total General Fund Budget. At the end of the 3rd Quarter we should be at 75% or less. There will be saving in the pool and recreation budget since these departments are mostly closed.