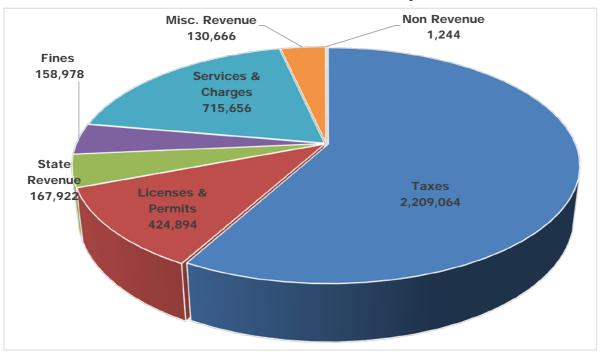

General Fund Revenue Pie Chart (Figure A): This chart shows the year to date (YTD) revenue collected in the General Fund by category. Total General Fund revenue is at 65.4% of budget. At the end of the 3rd Quarter we should be at 75%.

# City of Fircrest Figure A General Fund Revenue as of Sept 30, 2020

|                    | YTD 9/30/2020 | <u>Budget</u> | <u>%</u> |
|--------------------|---------------|---------------|----------|
| Taxes              | 2,209,064     | 3,411,953     | 64.7%    |
| Licenses & Permits | 424,894       | 539,900       | 78.7%    |
| State Revenue      | 167,922       | 236,700       | 70.9%    |
| Fines & Forfeits   | 158,978       | 269,600       | 59.0%    |
| Serv & Charges     | 715,656       | 1,104,537     | 64.8%    |
| Misc. Revenue      | 130,666       | 259,855       | 50.3%    |
| Non Revenue        | <u>1,244</u>  | <u>0</u>      | 0.0%     |
| TOTAL GEN FUND REV | 3,808,426     | 5,822,545     | 65.4%    |

Taxes include General Property, EMS, Retail Sales and Use, Zoo, Local Criminal Justice, Water, Sewer, Gas, Garbage, Cable, and Phone

The major source of revenue in this category is property tax which is limited to a 1% increase collected from the previous year.

Licenses & Permits include Non Compete/Franchise Fees, Business Licenses, Building, Mechanical, Plumbing, and Excavate Permits

Intergovernmental includes Overtime Reimbursements for the State, City Assistance, CJ Special Programs, DUI-Cities, Liquor Excise Tax and Liquor Board Profits

Other Services & Charges include Passport Fees, Planning Fees, Swimming Pool Fees/Lessons, Recreation Fees, Reimbursement for Police Overtime Non State and Interdeptmental Fees

Total Fines & Forfeits include Municipal Court, Investigative Fund Assessments and DUI Investigative Fund Assessments

Micsellaneous includes Investment Interest, Space & Facility Rentals Donations, Reimbursements, and other miscellaneouse revenues The large increase in October of 2018 and February 2019 are from donations for the Pool and Community Center project.