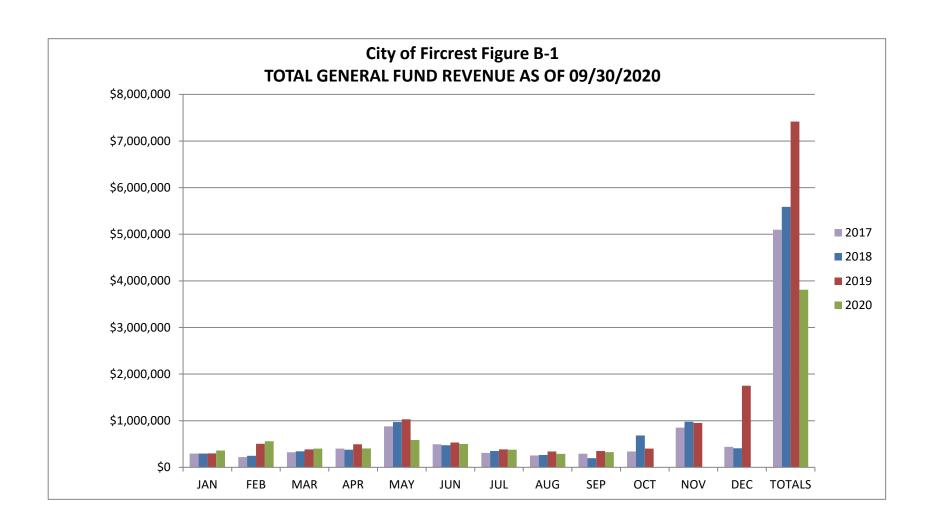

<u>Total General Fund Revenue Chart (Figure B-1):</u> This chart shows how total General Fund revenue compares to previous years. The total line for 2019 is for a full year compared to 2020 YTD as of 9/30/20.

General Fund: If we look at the third quarter 2020 General Fund operating revenue of \$3,807,181 compared to the third quarter operating expenditures of \$3,869,987, we see that operating revenue is \$62,806 less than expenditures. When including capital and non-revenues and expenditures the EFB at the end of the 3rd Quarter decreased by \$128,977. Remember that in

May (July this year) and November we receive a large amount for property taxes.

Other Funds: Also included on the <u>Actual Revenue Over/(Under)</u> <u>Expenditures chart (Figure D)</u> is a comparison for the Street, Storm, Storm Capital, Water, Water Capital, Sewer, Sewer Capital, ERR, and REET Funds.