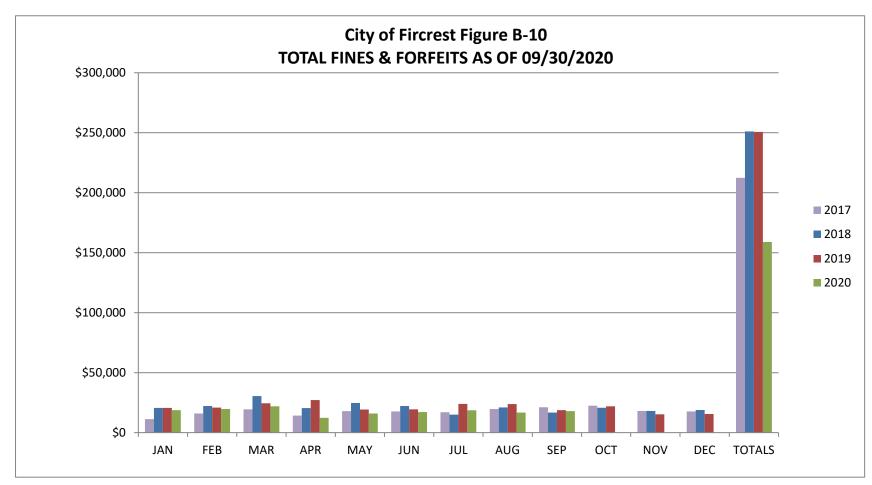

passport revenue for half of March through May. We are currently processing passports by appointment only.

Total Fines & Forfeits chart (Figure B-10): This category consists of revenue received from the Court, Investigative Fund Assessments and DUI Investigative Fund Assessments. Covid-19 has impacted this revenue line substantially. As of 9/30/20 we have only received 59% of projected. This line was increased from prior years assuming full staffing at the Police Department and emphasis patrol. We were down two officers and there is no emphasis patrol being conducted. Due to Covid-19 court was closed. The approximate shortfall from budget is expected to be about \$60,000 for the year.