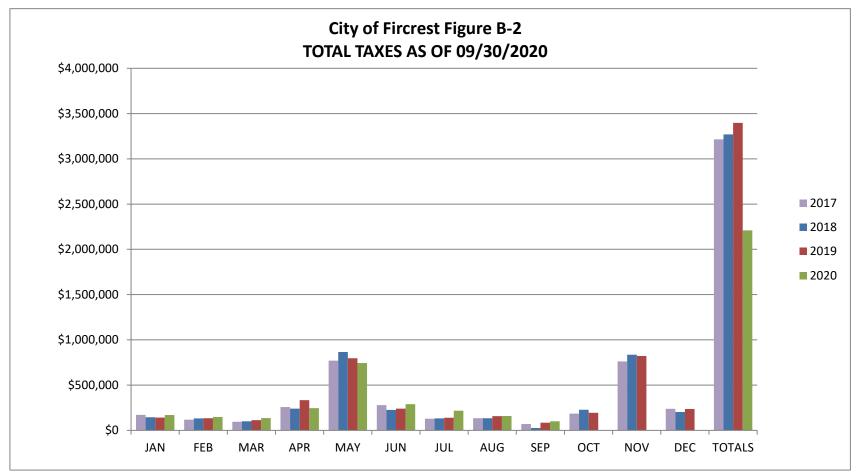

<u>Total Taxes Chart (Figure B-2):</u> This category consists of General and EMS Property taxes, Zoo tax, Retail Sales & Use tax, Local Criminal Justice, Gas, Garbage, Cable, Telephone, Water, Sewer, Storm Drain and Gambling tax.

The largest lines in the tax category include General Property Tax, Retail Sales Tax, Gas Utility Tax and Telephone Tax.

Looking at the General Property Tax Chart (Figure B-3) you will see large amounts in May and November. Property tax is due to Pierce County on April 30<sup>th</sup> for the 1<sup>st</sup> half taxes and October 31<sup>st</sup> for the 2<sup>nd</sup> half taxes. The City receives the revenue the following month. Due to the passage of I-747 property taxes can only increase by 1% per year

Taxes include General Property, EMS, Retail Sales and Use, Zoo, Local Criminal Justice, Water, Sewer, Gas, Garbage, Cable, and Phone

The major source of revenue in this category is property tax which is limited to a 1% increase collected from the previous year.