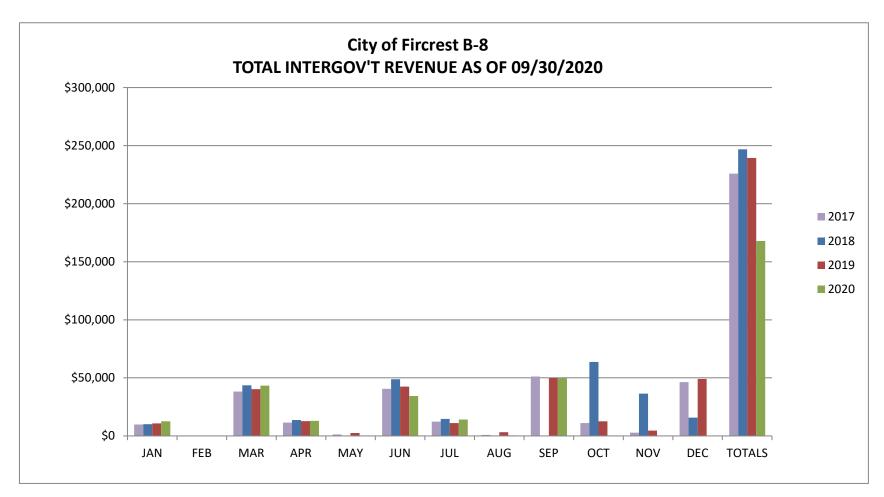

Total Intergovernmental Revenue chart (Figure B-8): This category consists of revenue received from other government agencies and includes City Assistance, grants from the State of Washington, Criminal Justice Programs, DUI, Liquor Excise Tax and Liquor Board Profits. This category is at 70.9%. One cause of the discrepancy is because we have only received \$8,000 or the planning grant for \$20,000 from the State. The second reason relates to the amount of revenue the City receives for City Assistance from the State. We have only received 60% of the estimated revenue. The State's new estimate is that cities will only receive 72% of their max allowed. For the City that amounts to \$92,683 (\$27,317 less than budgeted).