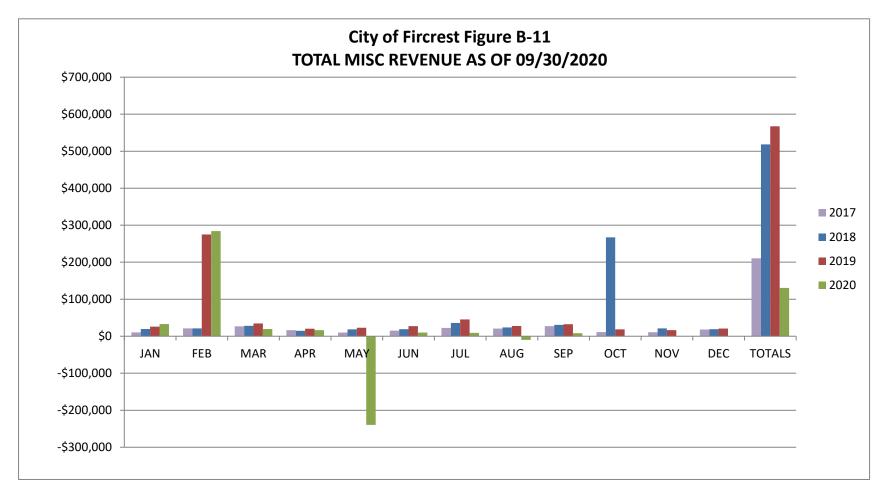

Total Miscellaneous Revenue chart (Figure B-11): This category consists of Interest, Space & Facilities Rentals, Donations, and other miscellaneous revenues. The large changes from month to month occur when interest revenue is received from interest payments on bonds, as well as quarterly payments received from Tacoma. Currently we do not have any funds invested in bonds. The decrease in May 2020 was a correction to move \$250,000 from General Fund Parks Donations to the Park Capital Fund Donation line. August 2020 shows a negative amount for another correction moving interest review from General Fund to the Parks Capital Fund. The Space and Facilities line is only at 7% because of the inability to rent space at recreation facilities. The total for this category is at 50.3% of estimate.