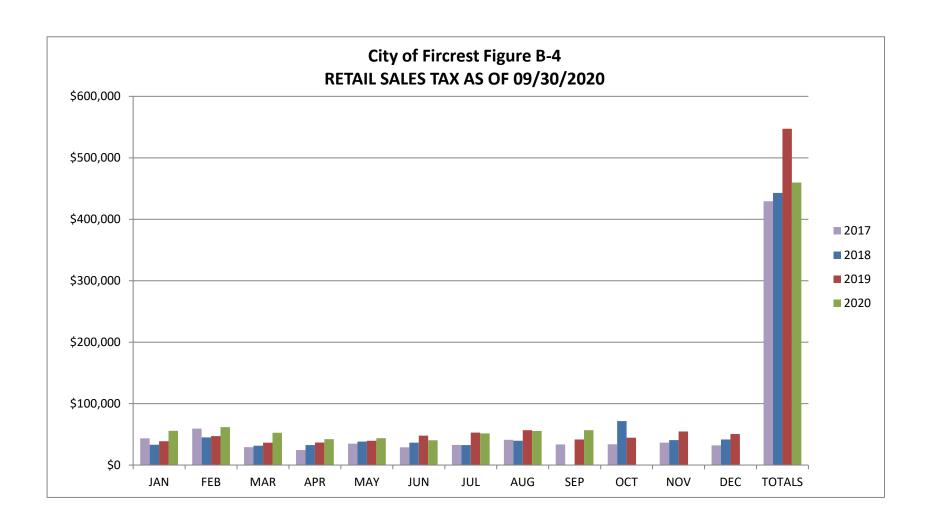

The Retail Sales Tax Chart (Figure B-4): shows how sales taxes have been received since 2017. Retail Sales Tax for the 3rd Quarter is at 87% of projected. We were expecting to see a drop in sales tax revenue due to Covid-19, however the pool construction continues to generate sales tax revenue. Another contributing factor is the revenue received from online shopping. When an order is shipped to Fircrest, the City receives our portion of the retail sales tax. With people unable to shop in person, more people have switched to online shopping. We will continue to watch this line very closely for the remainder of the year.