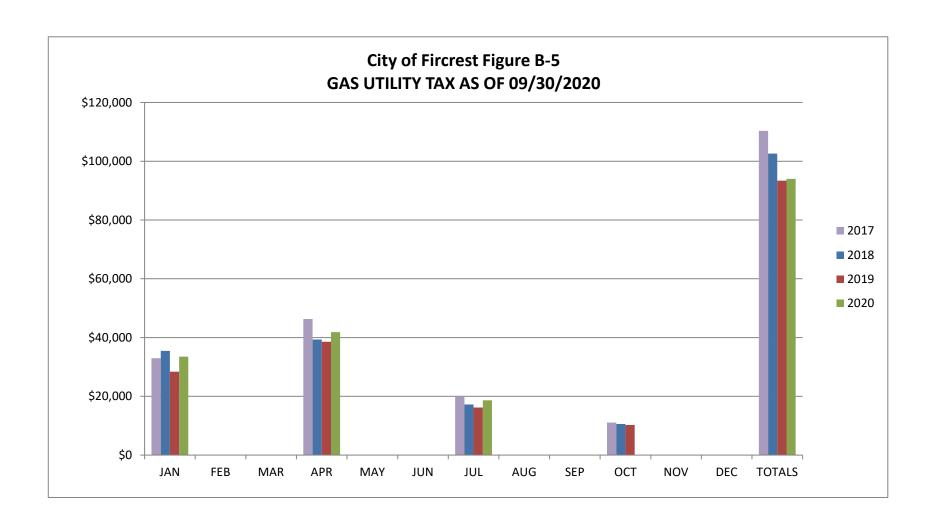

The Gas Utility Tax (Figure B-5) and Telephone Tax (Figure B-6) charts: show how these revenues have been received since 2017. Telephone tax has been decreasing over the years as people disconnect their land lines.