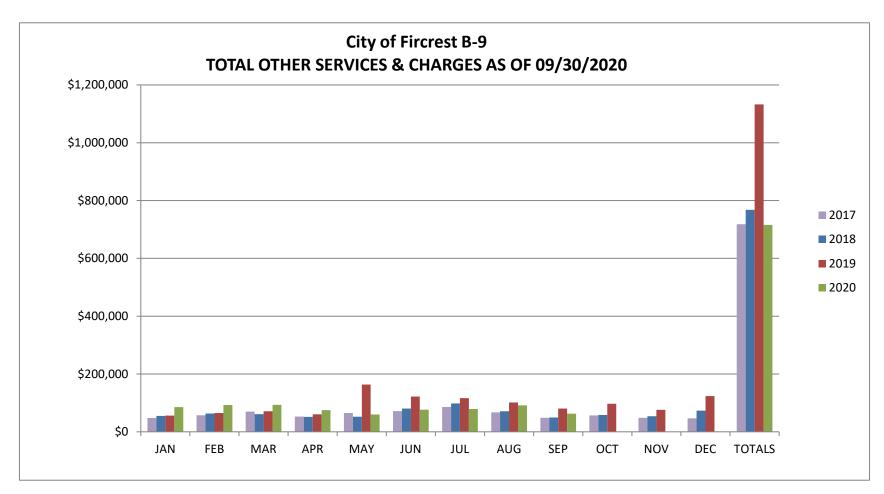

<u>Total Other Services & Charges chart (Figure B-9):</u> This category consists of Passport Fees, Planning Permits, Site Development, Plan Checking Fees, Swimming Pool Revenue and Recreation Fees. Instructor Based Revenue is based on revenue collected. The City collects the fee for classes taught by outside instructors and pays the instructors a percentage of the amount collected. There is normally an increase in the summer months when the pool is open. This category is the most affected by Covid-19. With the buildings closed there is no recreation or swimming pool revenue. We did not have any

passport revenue for half of March through May. We are currently processing passports by appointment only.

Total Fines & Forfeits chart (Figure B-10): This category consists of revenue received from the Court, Investigative Fund Assessments and DUI Investigative Fund Assessments. Covid-19 has impacted this revenue line substantially. As of 9/30/20 we have only received 59% of projected. This line was increased from prior years assuming full staffing at the Police Department and emphasis patrol. We were down two officers and there is no emphasis patrol being conducted. Due to Covid-19 court was closed. The approximate shortfall from budget is expected to be about \$60,000 for the year.