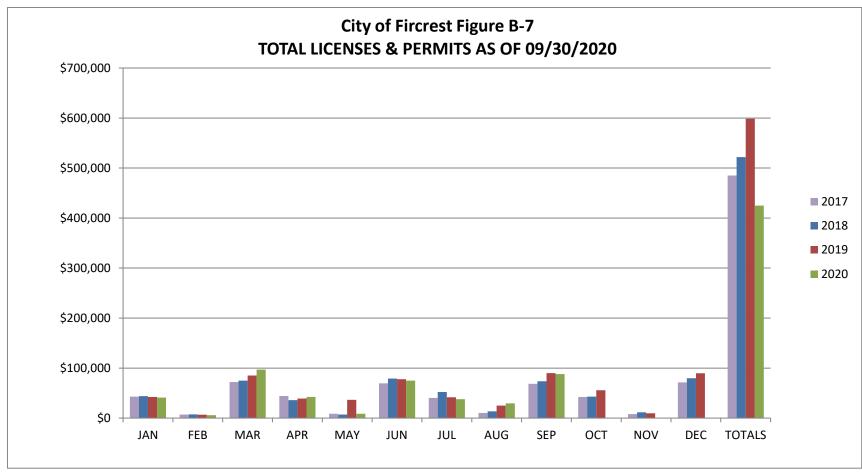

<u>Total Licenses & Permits chart (Figure B-7):</u> This category consists of Business Licenses, Building, Mechanical, Plumbing, Excavate, and Sign Permits and Investigation Fees. This category is at 78.7% of projected.