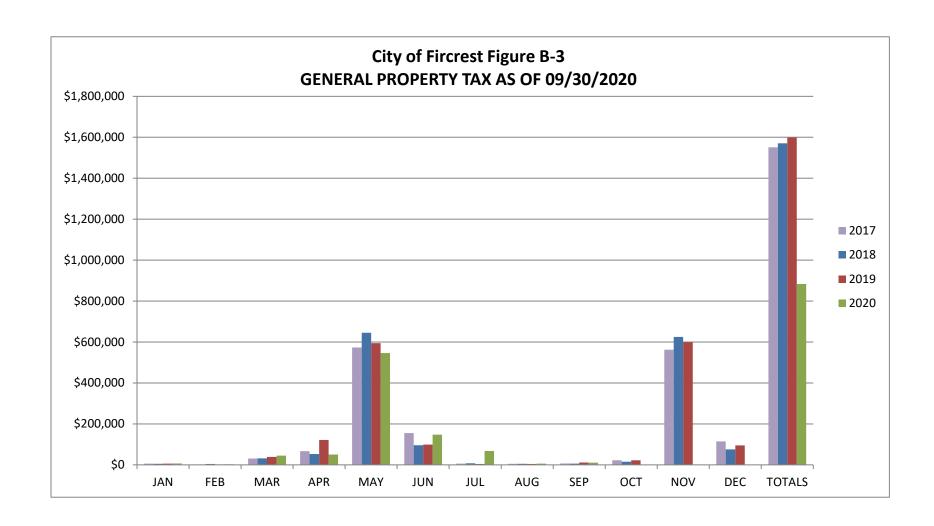

The largest lines in the tax category include General Property Tax, Retail Sales Tax, Gas Utility Tax and Telephone Tax.

Looking at the General Property Tax Chart (Figure B-3) you will see large amounts in May and November. Property tax is due to Pierce County on April 30<sup>th</sup> for the 1<sup>st</sup> half taxes and October 31<sup>st</sup> for the 2<sup>nd</sup> half taxes. The City receives the revenue the following month. Due to the passage of I-747 property taxes can only increase by 1% per year

plus new construction. For the year 2020 the City Council opted to "bank" the 1% increase.

This year, due to Covid-19, the due date for 1<sup>st</sup> half property tax was extended to June 1<sup>st</sup>. This in turn delayed when we received the revenue by one month. As of 9/30/2020 property tax revenue is on target at 55% of projected.