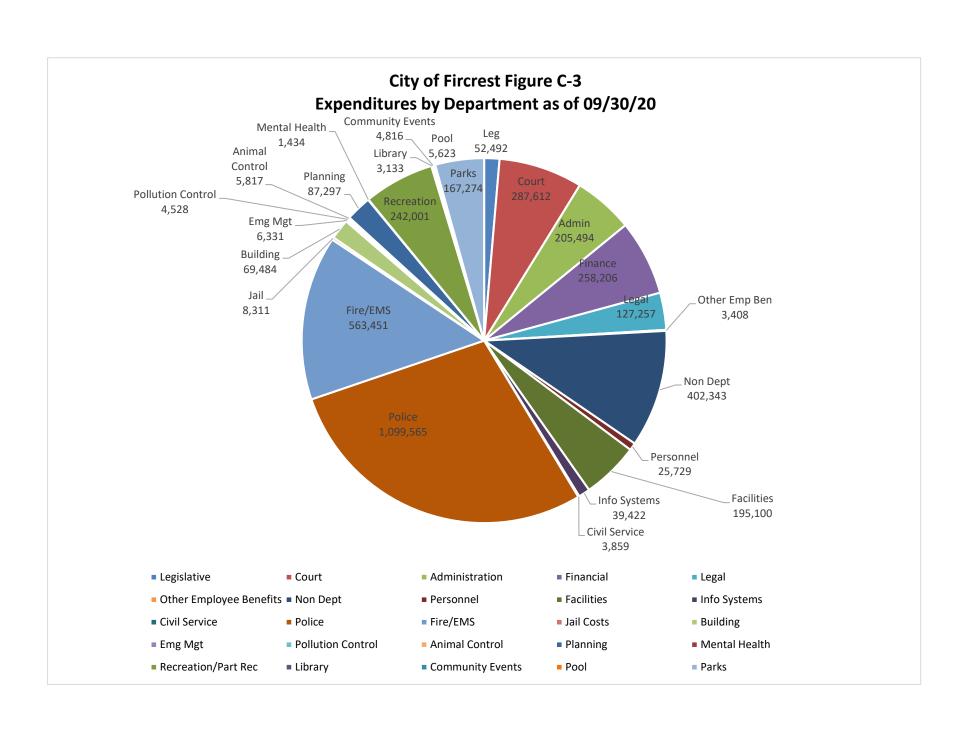

#### **GENERAL FUND EXPENDITURES**

If you look at the <u>General Fund Expenditures spreadsheet (Figure C-1)</u>, the <u>General Fund Actual to Budget Chart (Figure C-2)</u> and the <u>Expenditures by Department Chart (Figure C-3)</u> you can see the total expenditure for each department and how it compares to the budgeted amounts along with the percentage spent through September. The total spent as of 9/30/20 was \$3,937,403 or 63.9% of the total General Fund Budget. At the end of the 3rd Quarter we should be at 75% or less. There will be saving in the pool and recreation budget since these departments are mostly closed.