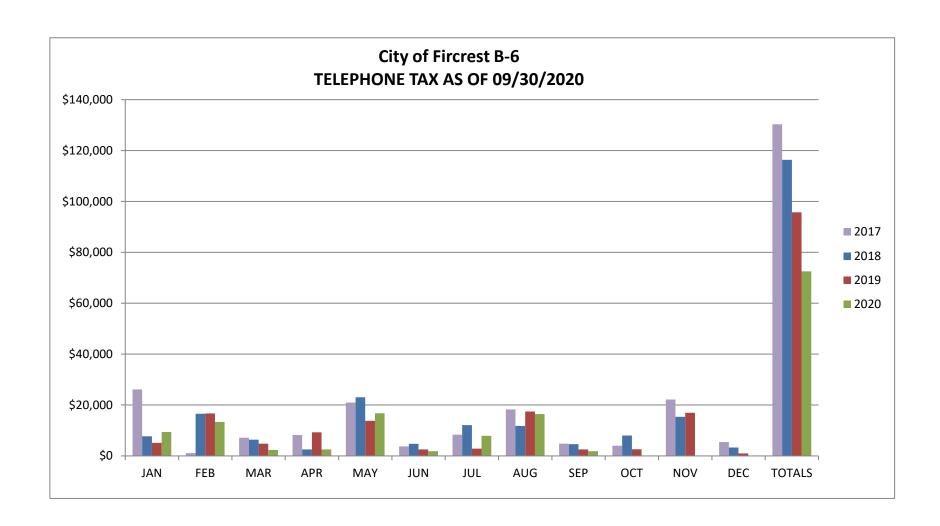

The Gas Utility Tax (Figure B-5) and Telephone Tax (Figure B-6) charts: show how these revenues have been received since 2017. Telephone tax has been decreasing over the years as people disconnect their land lines.