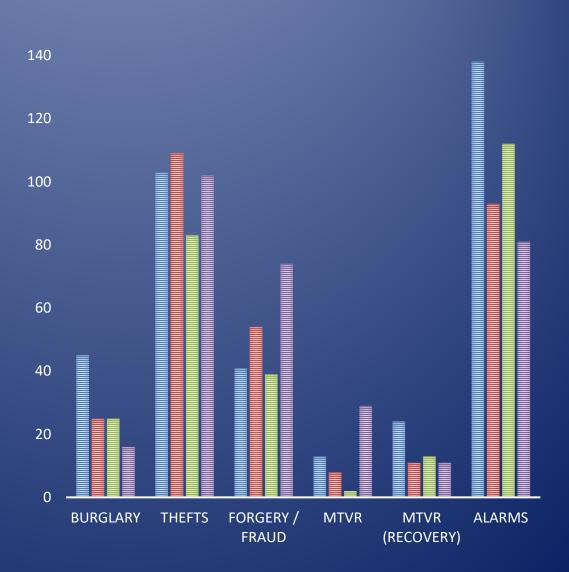

bond with other emergency service providers and provides citizens information about available services. We believe this new found knowledge leads to an empowered and much safer community.

# CITY OF FIRCREST POLICE DEPARTMENT 2017-2020 STATISTICS



### **Crime Stats**

|              | 2017 | 2018 | 2019 2020 |     |  |  |  |
|--------------|------|------|-----------|-----|--|--|--|
| BURGLARY     | 45   | 25   | 25        | 16  |  |  |  |
| THEFTS       | 103  | 109  | 83        | 102 |  |  |  |
| FRAUD        | 41   | 54   | 39        | 74  |  |  |  |
| MTVR         | 13   | 8    | 2         | 9   |  |  |  |
| MTVR         | 24   | 11   | 13        | 11  |  |  |  |
| (RECOVERIES) |      |      |           |     |  |  |  |
| ALARMS       | 138  | 93   | 112       | 81  |  |  |  |

160



. .

120

### **Crime Stats**

|                    | 2017 | 2018 | 2019 | 2020 | 100 |
|--------------------|------|------|------|------|-----|
| ASSAULTS           | 39   | 46   | 50   | 23   |     |
| DOMESTIC VIOLENCE  | 90   | 103  | 94   | 66   |     |
| MALICIOUS MISCHIEF | 33   | 47   | 36   | 30   | 80  |
| DRUG ARRESTS       | 16   | 18   | 16   | 7    |     |
| 911 HANG LIPS      | 12   | 29   | /13  | 40   |     |





#### **Crime Stats**

2017 2018 2019 2020 ACCIDENT INV. **DUI ARRESTS DWLS ARRESTS 384** CRIMINAL CIT. 



### **INFRACTIONS**





### SUPPLEMENTAL AND GENERAL REPORTS



### **CALLS FOR SERVICE**



### **MOVING FORWARD**

- EXPLORE IMPLEMENTING BODY WORN AND DASH CAMERA PROGRAM.
- UPDATE POLICY AND PROCEDURE MANUAL-WITH LEXIPOL CONSULTANTS
- ENSURE ALL OFFIC