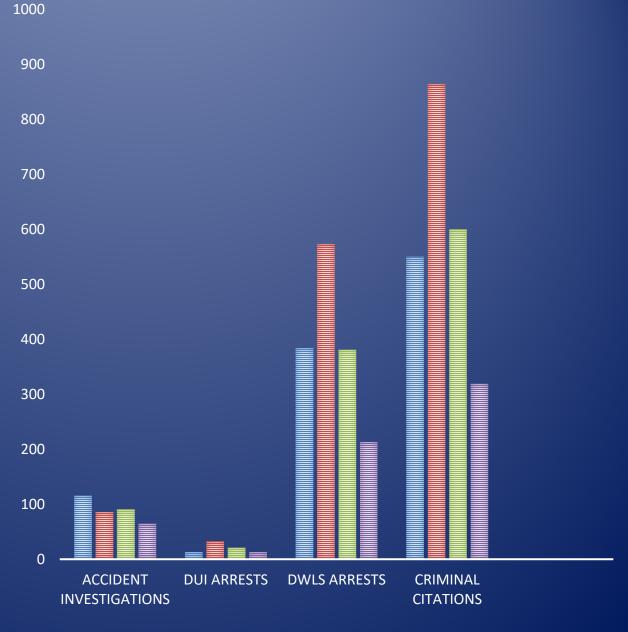

#### 11. PUBLIC HEARING 7:15 P.M. OR SOON THEREAFTER

- 12. UNFINISHED BUSINESS
- 13. NEW BUSINESS
  - A. Ordinance: Budget Amendment, 2nd Reading & Adoption
  - **B.** Ordinance: Chapter 22.26.023 Wall Signs Development Code Amendments
  - C. 2020 Police Report
- 14. CALL FOR FINAL COMMENTS
- 15. EXECUTIVE SESSION
- 16. ADJOURNMENT