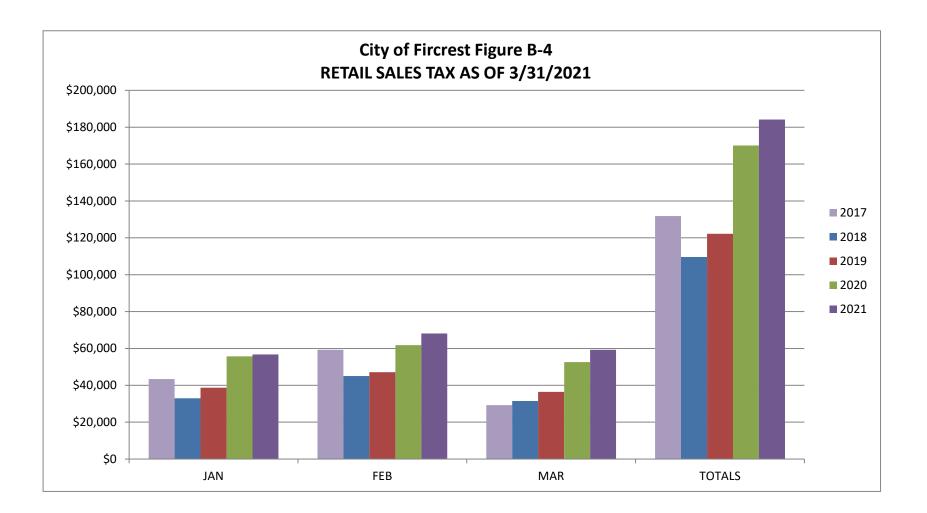

486,770       | 3,544,700     | 13.7%       |
| Licenses & Permits | 141,952       | 541,300       | 26.2%       |
| State Revenue      | 65,705        | 231,960       | 28.3%       |
| Fines & Forfeits   | 62,550        | 249,600       | 25.1%       |
| Serv & Charges     | 259,478       | 1,191,112     | 21.8%       |
| Misc. Revenue      | 31,661        | 156,180       | 20.3%       |
| Non Revenue        | <u>-7,400</u> | <u>0</u>      | <u>0.0%</u> |
| TOTAL GEN FUND REV | 1,040,716     | 5,914,852     | 17.6%       |





Taxes include General Property, EMS, Retail Sales and Use, Zoo, Local Criminal Justice, Water, Sewer, Gas, Garbage, Cable, and Phone The major source of revenue in this category is property tax which is limited to a 1% increase collected from the previous year.











Licenses & Permits include Non Compete/Franchise Fees, Business Licenses, Building, Mechanical, Plumbing, and Excavate Permits



Intergovernmental includes Overtime Reimbursements for the State, City Assistance, CJ Special Programs, DUI-Cities, Liquor Excise Tax and Liquor Board Profits



Other Services & Charges include Passport Fees, Planning Fees, Swimming Pool Fees/Lessons, Recreation Fees, Reimbursement for Police Overtime Non State, Ruston Court Contract and Interdeptmental Fees



Total Fines & Forfeits include Municipal Court, Investigative Fund Assessments and DUI Investigative Fund Assessments



Micsellaneous includes Investment Interest, Space & Facility Rentals Donations, Reimbursements, and other miscellaneouse revenues The large increase in February 2019 and Februa