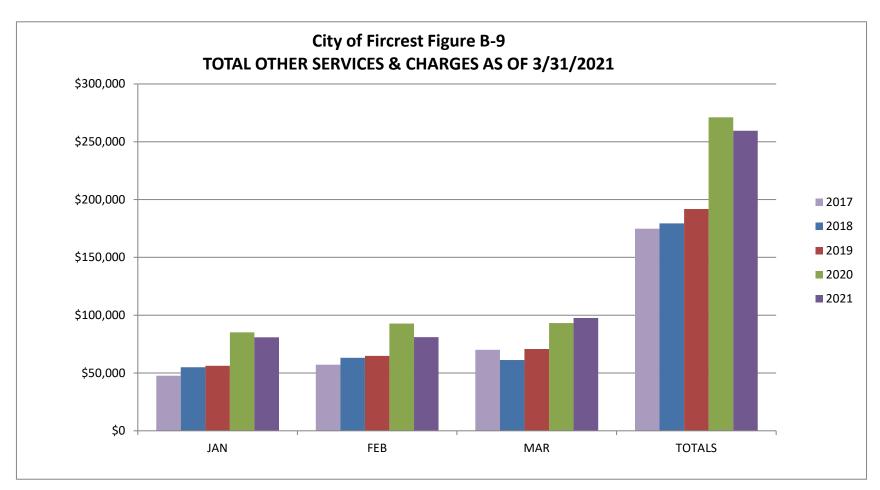

,112     | 21.8%       |
| Misc. Revenue      | 31,661        | 156,180       | 20.3%       |
| Non Revenue        | <u>-7,400</u> | <u>0</u>      | <u>0.0%</u> |
| TOTAL GEN FUND REV | 1,040,716     | 5,914,852     | 17.6%       |





Taxes include General Property, EMS, Retail Sales and Use, Zoo, Local Criminal Justice, Water, Sewer, Gas, Garbage, Cable, and Phone The major source of revenue in this category is property tax which is limited to a 1% increase collected from the previous year.











Licenses & Permits include Non Compete/Franchise Fees, Business Licenses, Building, Mechanical, Plumbing, and Excavate Permits



Intergovernmental includes Overtime Reimbursements for the State, City Assistance, CJ Special Programs, DUI-Cities, Liquor Excise Tax and Liquor Board Profits



Other Services & Charges include Passport Fees, Planning Fees, Swimming Pool Fees/Lessons, Recreation Fees, Reimbursement for Police Overtime Non State, Ruston Court Contract and Interdeptmental Fees



Total Fines & Forfeits include Municipal Court, Investigative Fund Assessments and DUI Investigative Fund Assessments



Micsellaneous includes Investment Interest, Space & Facility Rentals Donations, Reimbursements, and other miscellaneouse revenues The large increase in February 2019 and February 2020 are from donations for the Pool and Community Center project.

# **City of Fircrest Figure C-1**

# General Fund Expenditures by Departments as of 03/31/2021

|                         | YTD       | <b>BUDGET</b> | REMAINING | <u>% Expensed</u> |
|-------------------------|-----------|----