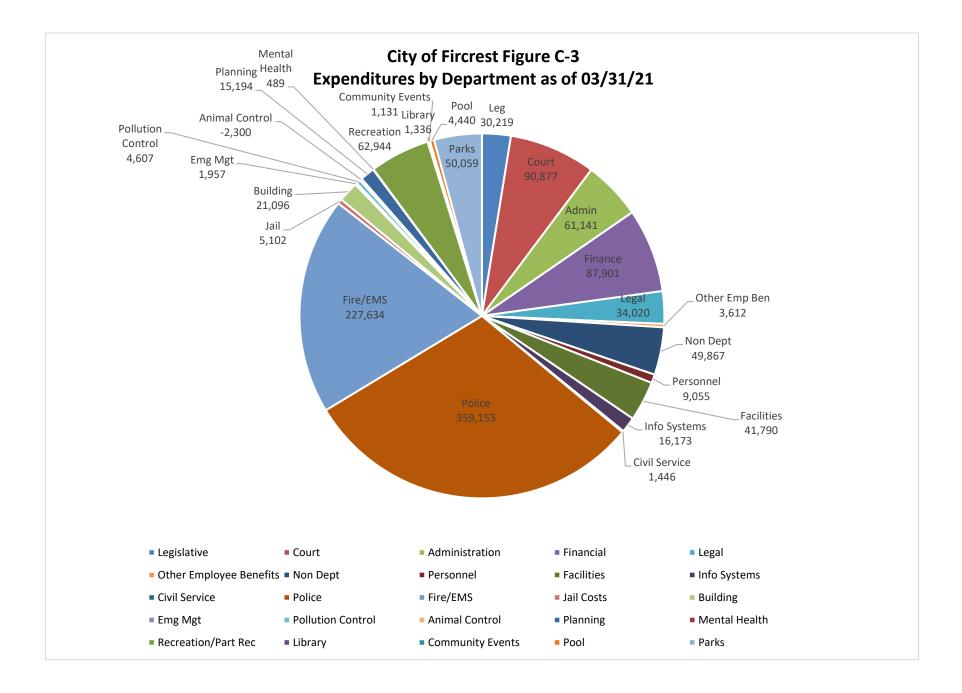

#### **13. NEW BUSINESS**

- A. Motion: Acceptance of Fircrest Community Pool and Bathhouse Project
- B. Comprehensive Water System Plan Discussion
- C. <u>1<sup>st</sup> Quarter Financial Review</u>