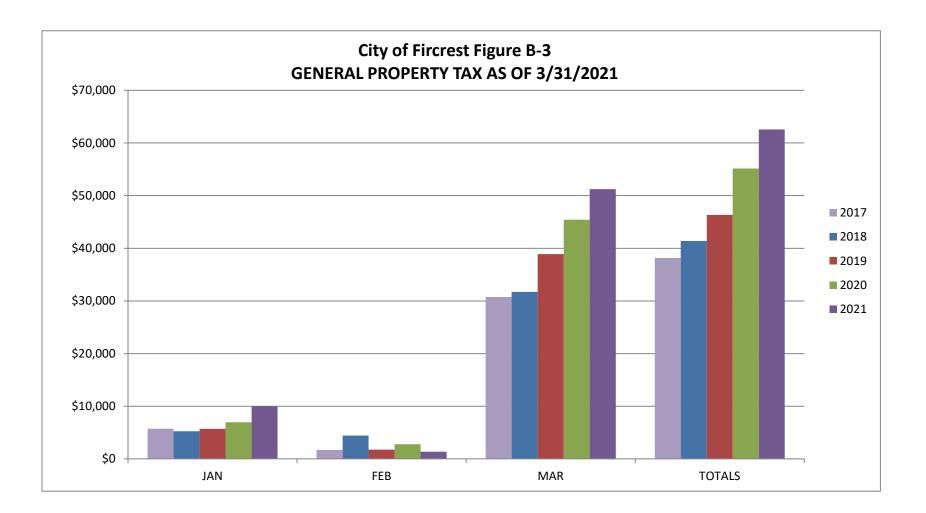

#### **13. NEW BUSINESS**

- A. Motion: Acceptance of Fircrest Community Pool and Bathhouse Project
- B. Comprehensive Water System Plan Discussion
- C. <u>1<sup>st</sup> Quarter Financial Review</u>