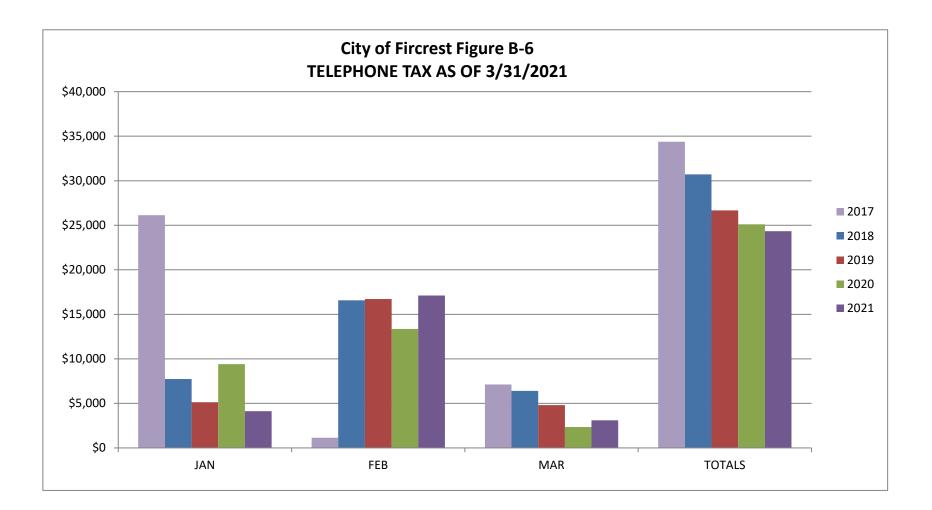

,770       | 3,544,700     | 13.7%       |
| Licenses & Permits | 141,952       | 541,300       | 26.2%       |
| State Revenue      | 65,705        | 231,960       | 28.3%       |
| Fines & Forfeits   | 62,550        | 249,600       | 25.1%       |
| Serv & Charges     | 259,478       | 1,191,112     | 21.8%       |
| Misc. Revenue      | 31,661        | 156,180       | 20.3%       |
| Non Revenue        | <u>-7,400</u> | <u>0</u>      | <u>0.0%</u> |
| TOTAL GEN FUND REV | 1,040,716     | 5,914,852     | 17.6%       |





Taxes include General Property, EMS, Retail Sales and Use, Zoo, Local Criminal Justice, Water, Sewer, Gas, Garbage, Cable, and Phone The major source of revenue in this category is property tax which is limited to a 1% increase collected from the previous year.











Licenses & Permits include Non Compete/Franchise Fees, Business Licenses, Building, Mechanical, Plumbing, and Excavate Permits



Intergovernmental includes Overtime Reimbursements for the State, City Assistance, CJ Special Programs, DUI-Cities, Liquor Excise Tax and Liquor Board Profits



Other Services & Charges include Passport Fees, Planning Fees, Swimming Pool Fees/Lessons, Recreation Fees, Reimbursement for Police Overtime Non State, Ruston Court Contract and Interdeptmental Fees



Total Fines & Forfeits include Municipal Court, Investigative Fund Assessments and DUI Investigative Fund Assessments



Micsellaneous includes Investment Interest, Space & Facility Rentals Donations, Reimbursements, and other miscellaneouse revenues The large increase in February 2019 and February 2