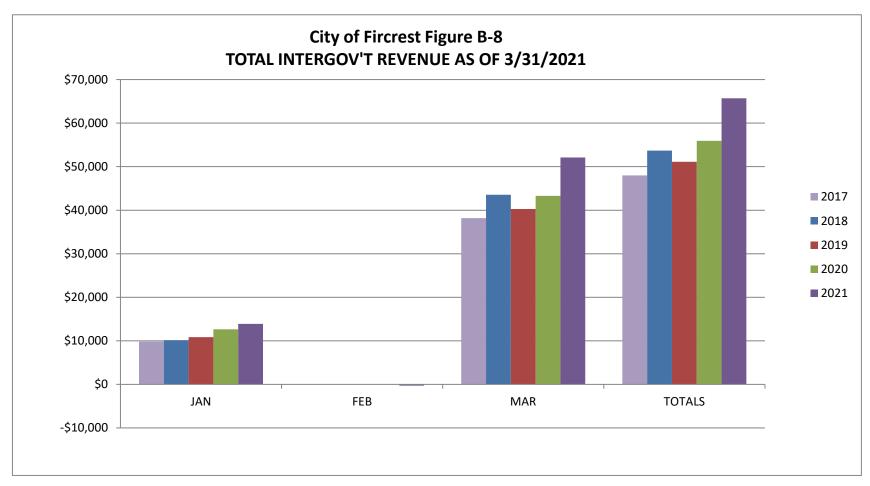

| 65,705        | 231,960       | 28.3%       |
| Fines & Forfeits   | 62,550        | 249,600       | 25.1%       |
| Serv & Charges     | 259,478       | 1,191,112     | 21.8%       |
| Misc. Revenue      | 31,661        | 156,180       | 20.3%       |
| Non Revenue        | <u>-7,400</u> | <u>0</u>      | <u>0.0%</u> |
| TOTAL GEN FUND REV | 1,040,716     | 5,914,852     | 17.6%       |





Taxes include General Property, EMS, Retail Sales and Use, Zoo, Local Criminal Justice, Water, Sewer, Gas, Garbage, Cable, and Phone The major source of revenue in this category is property tax which is limited to a 1% increase collected from the previous year.











Licenses & Permits include Non Compete/Franchise Fees, Business Licenses, Building, Mechanical, Plumbing, and Excavate Permits



Intergovernmental includes Overtime Reimbursements for the State, City Assistance, CJ Special Programs, DUI-Cities, Liquor Excise Tax and Liquor Board Profits



Other Services & Charges include Passport Fees, Planning Fees, Swimming Pool Fees/Lessons, Recreation Fees, Reimbursement for Police Overtime Non State, Ruston Court Contract and Interdeptmental Fees



Total Fines & Forfeits include Municipal Court, Investigative Fund Assessments and DUI Investigative Fund Assessments



Micsellaneous includes Investment Interest, Space & Facility Rentals Donations, Reimbursements, and other miscellaneouse revenues The large increase in February 2019 and February 2020 are from donations for the Pool and Community Center project.

# **City of Fircrest Figure C-1**

# General Fund Expenditures by