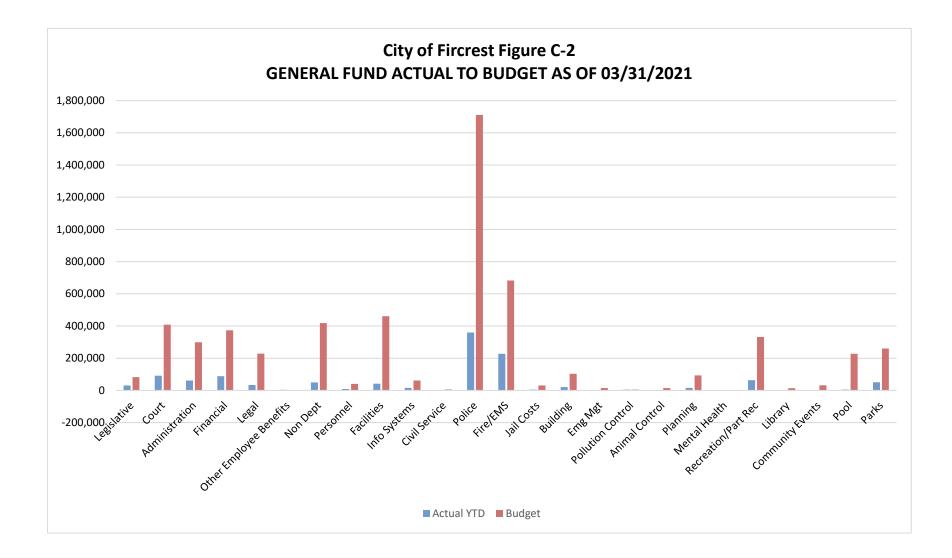

#### **13. NEW BUSINESS**

- A. Motion: Acceptance of Fircrest Community Pool and Bathhouse Project
- B. Comprehensive Water System Plan Discussion
- C. <u>1<sup>st</sup> Quarter Financial Review</u>