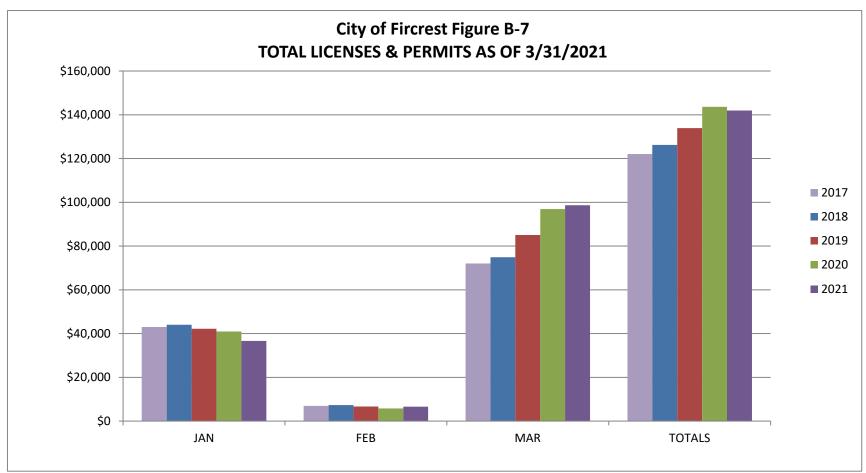

70       | 3,544,700     | 13.7%       |
| Licenses & Permits | 141,952       | 541,300       | 26.2%       |
| State Revenue      | 65,705        | 231,960       | 28.3%       |
| Fines & Forfeits   | 62,550        | 249,600       | 25.1%       |
| Serv & Charges     | 259,478       | 1,191,112     | 21.8%       |
| Misc. Revenue      | 31,661        | 156,180       | 20.3%       |
| Non Revenue        | <u>-7,400</u> | <u>0</u>      | <u>0.0%</u> |
| TOTAL GEN FUND REV | 1,040,716     | 5,914,852     | 17.6%       |





Taxes include General Property, EMS, Retail Sales and Use, Zoo, Local Criminal Justice, Water, Sewer, Gas, Garbage, Cable, and Phone The major source of revenue in this category is property tax which is limited to a 1% increase collected from the previous year.











Licenses & Permits include Non Compete/Franchise Fees, Business Licenses, Building, Mechanical, Plumbing, and Excavate Permits



Intergovernmental includes Overtime Reimbursements for the State, City Assistance, CJ Special Programs, DUI-Cities, Liquor Excise Tax and Liquor Board Profits



Other Services & Charges include Passport Fees, Planning Fees, Swimming Pool Fees/Lessons, Recreation Fees, Reimbursement for Police Overtime Non State, Ruston Court Contract and Interdeptmental Fees



Total Fines & Forfeits include Municipal Court, Investigative Fund Assessments and DUI Investigative Fund Assessments



Micsellaneous includes Investment Interest, Space & Facility Rentals Donations, Reimbursements, and other miscellaneouse revenues The large increase in February 2019 and February 202