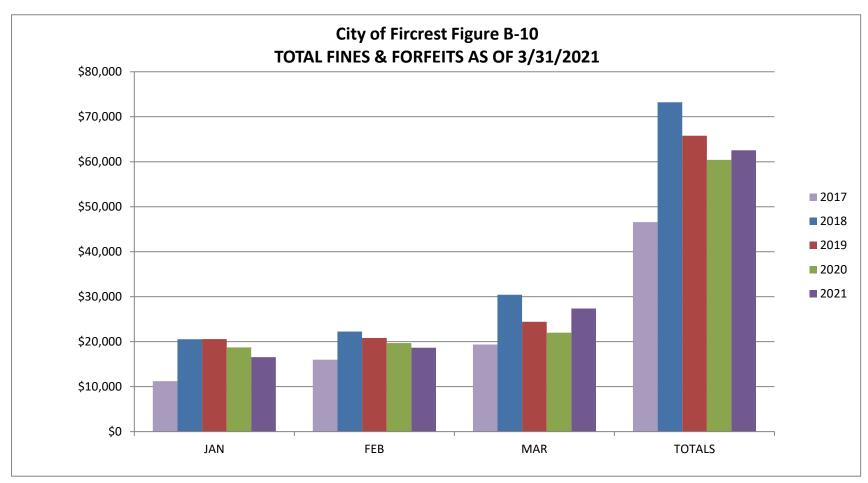

,914,852     | 17.6%       |





Taxes include General Property, EMS, Retail Sales and Use, Zoo, Local Criminal Justice, Water, Sewer, Gas, Garbage, Cable, and Phone The major source of revenue in this category is property tax which is limited to a 1% increase collected from the previous year.











Licenses & Permits include Non Compete/Franchise Fees, Business Licenses, Building, Mechanical, Plumbing, and Excavate Permits



Intergovernmental includes Overtime Reimbursements for the State, City Assistance, CJ Special Programs, DUI-Cities, Liquor Excise Tax and Liquor Board Profits



Other Services & Charges include Passport Fees, Planning Fees, Swimming Pool Fees/Lessons, Recreation Fees, Reimbursement for Police Overtime Non State, Ruston Court Contract and Interdeptmental Fees



Total Fines & Forfeits include Municipal Court, Investigative Fund Assessments and DUI Investigative Fund Assessments



Micsellaneous includes Investment Interest, Space & Facility Rentals Donations, Reimbursements, and other miscellaneouse revenues The large increase in February 2019 and February 2020 are from donations for the Pool and Community Center project.

# **City of Fircrest Figure C-1**

# General Fund Expenditures by Departments as of 03/31/2021

|                         | YTD       | <b>BUDGET</b> | REMAINING | <u>% Expensed</u> |
|-------------------------|-----------|---------------|-----------|-------------------|
| DEPARTMENT              |           |               |           |                   |
| Legislative             | 30,219    | 82,330        | 52,111    | 36