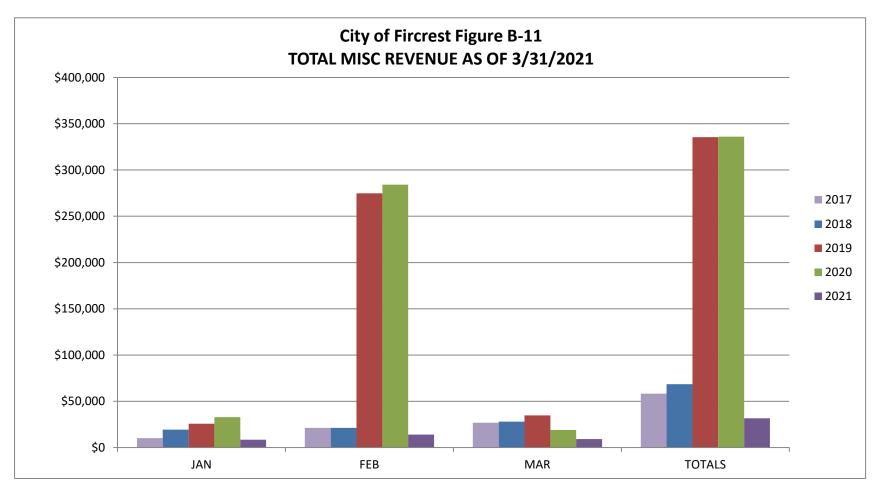

Water, Sewer, Gas, Garbage, Cable, and Phone The major source of revenue in this category is property tax which is limited to a 1% increase collected from the previous year.











Licenses & Permits include Non Compete/Franchise Fees, Business Licenses, Building, Mechanical, Plumbing, and Excavate Permits



Intergovernmental includes Overtime Reimbursements for the State, City Assistance, CJ Special Programs, DUI-Cities, Liquor Excise Tax and Liquor Board Profits



Other Services & Charges include Passport Fees, Planning Fees, Swimming Pool Fees/Lessons, Recreation Fees, Reimbursement for Police Overtime Non State, Ruston Court Contract and Interdeptmental Fees



Total Fines & Forfeits include Municipal Court, Investigative Fund Assessments and DUI Investigative Fund Assessments



Micsellaneous includes Investment Interest, Space & Facility Rentals Donations, Reimbursements, and other miscellaneouse revenues The large increase in February 2019 and February 2020 are from donations for the Pool and Community Center project.

# **City of Fircrest Figure C-1**

# General Fund Expenditures by Departments as of 03/31/2021

|                         | YTD       | <b>BUDGET</b> | REMAINING | <u>% Expensed</u> |
|-------------------------|-----------|---------------|-----------|-------------------|
| DEPARTMENT              |           |               |           |                   |
| Legislative             | 30,219    | 82,330        | 52,111    | 36.7%             |
| Court                   | 90,877    | 408,500       | 317,623   | 22.2%             |
| Administratio