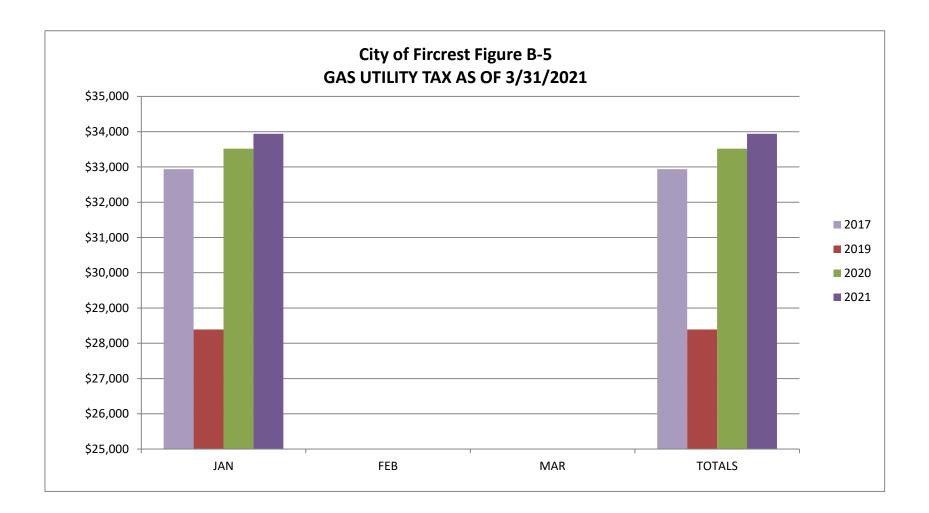

86,770       | 3,544,700     | 13.7%       |
| Licenses & Permits | 141,952       | 541,300       | 26.2%       |
| State Revenue      | 65,705        | 231,960       | 28.3%       |
| Fines & Forfeits   | 62,550        | 249,600       | 25.1%       |
| Serv & Charges     | 259,478       | 1,191,112     | 21.8%       |
| Misc. Revenue      | 31,661        | 156,180       | 20.3%       |
| Non Revenue        | <u>-7,400</u> | <u>0</u>      | <u>0.0%</u> |
| TOTAL GEN FUND REV | 1,040,716     | 5,914,852     | 17.6%       |





Taxes include General Property, EMS, Retail Sales and Use, Zoo, Local Criminal Justice, Water, Sewer, Gas, Garbage, Cable, and Phone The major source of revenue in this category is property tax which is limited to a 1% increase collected from the previous year.











Licenses & Permits include Non Compete/Franchise Fees, Business Licenses, Building, Mechanical, Plumbing, and Excavate Permits



Intergovernmental includes Overtime Reimbursements for the State, City Assistance, CJ Special Programs, DUI-Cities, Liquor Excise Tax and Liquor Board Profits



Other Services & Charges include Passport Fees, Planning Fees, Swimming Pool Fees/Lessons, Recreation Fees, Reimbursement for Police Overtime Non State, Ruston Court Contract and Interdeptmental Fees



Total Fines & Forfeits include Municipal Court, Investigative Fund Assessments and DUI Investigative Fund Assessments



Micsellaneous includes Investment Interest, Space & Facility Rentals Donations, Reimbursements, and other miscellaneouse revenues The large increase in February 2019 and February