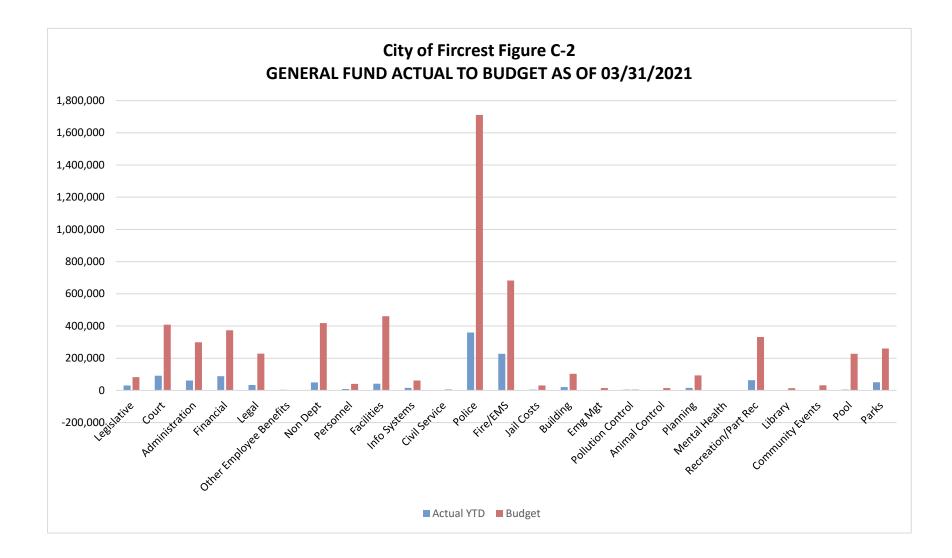

### **GENERAL FUND EXPENDITURES**

If you look at the <u>General Fund Expenditures spreadsheet Figure C-1)</u>, the <u>General Fund Actual to Budget Chart (Figure C-2)</u> and the <u>Expenditures by</u> <u>Department Chart (Figure C-3)</u> you can see the total expenditure for each department and how it compares to the budgeted amounts along with the percentage spent through March. The total spent as of 3/31/21 was \$1,237,773 or 18.7% of the total General Fund Budget. At the end of the 1st Quarter we should be at 25% or less.