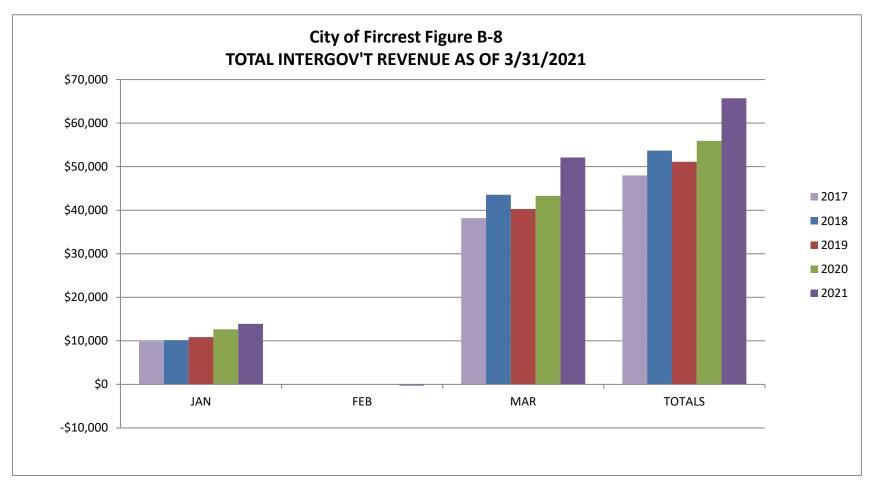

<u>Total Intergovernmental Revenue chart (Figure B-8):</u> This consists of revenue received from other government agencies and includes City Assistance, Criminal Justice Programs, DUI, Liquor Excise Tax and Liquor Board Profits. Most of these are received on a quarterly basis.