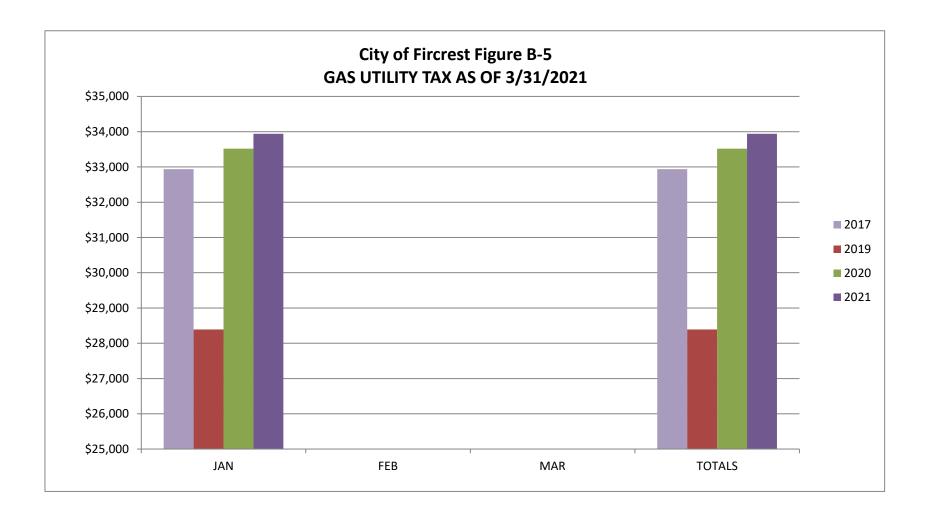

The <u>Gas Utility Tax (Figure B-5) and Telephone Tax Chart (Figure B-6)</u> shows how these revenues have been received.

<u>Total Licenses & Permits chart (Figure B-7)</u>: This category consists of Franchise Fees, Business Licenses, Building, Mechanical, Plumbing, Excavate, and Sign Permits and Investigation Fees. The increase in March is from the quarterly payment from the City of Tacoma for Non-Compete Charge.