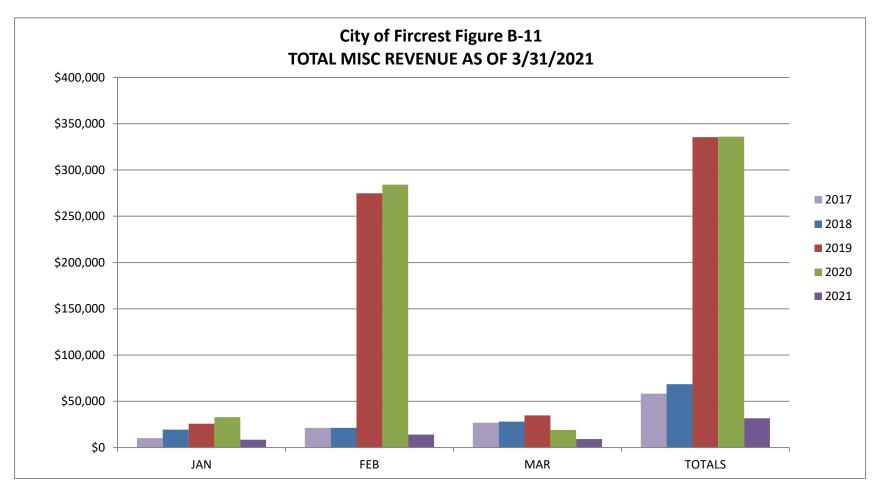

<u>Total Fines & Forfeits chart (Figure B-10)</u>: This category consists of revenue received from the Fircrest Court, Investigative Fund Assessments and DUI Investment Fund Assessments.

<u>Total Miscellaneous Revenue chart (Figure B-11)</u>: Total Miscellaneous Revenue consists of Interest, Space & Facilities Rentals, Donations, and other miscellaneous revenues. The large amounts in February 2019 and 2020 are donations for the pool project from the Edwards Family. Their donation for 2021 was recorded in the Park Capital Fund.

Micsellaneous includes Investment Interest, Space & Facility Rentals Donations, Reimbursements, and other miscellaneouse revenues The large increase in February 2019 and February 2020 are from donations for the Pool and Community Center project.