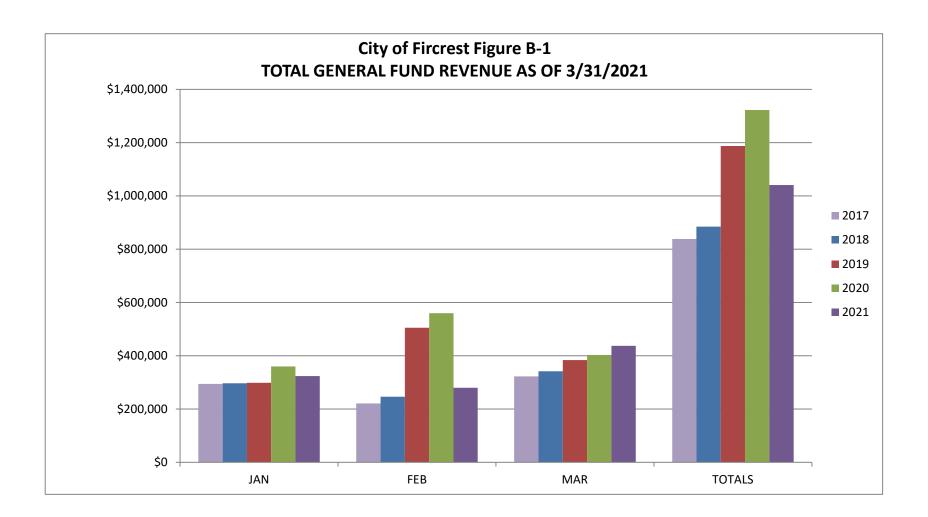

<u>Total General Fund Revenue Chart (Figure B-1):</u> This chart shows how total General Fund revenue compares to previous years for the 1<sup>st</sup> Quarter.

<u>Total Taxes Chart (Figure B-2):</u> This category consists of General and EMS Property taxes, Zoo tax, Retail Sales & Use tax, Local Criminal Justice, Gas, Garbage, Cable, Telephone, Water, Sewer, Storm Drain and Gambling tax.