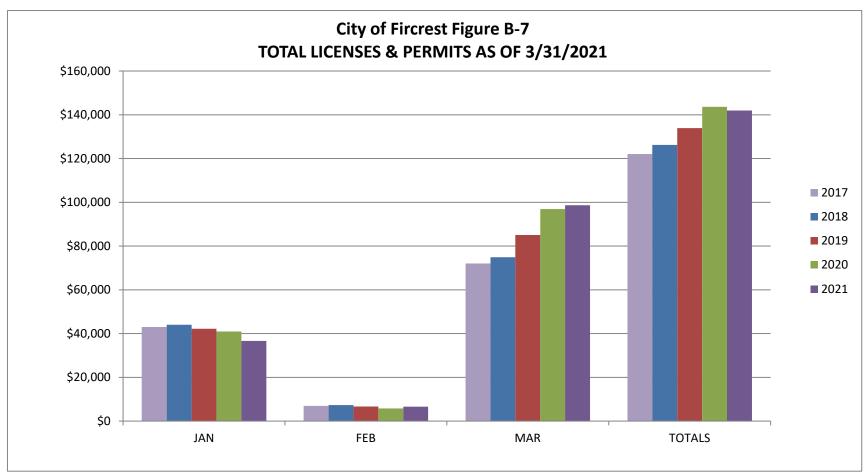

The <u>Gas Utility Tax (Figure B-5) and Telephone Tax Chart (Figure B-6)</u> shows how these revenues have been received.

<u>Total Licenses & Permits chart (Figure B-7)</u>: This category consists of Franchise Fees, Business Licenses, Building, Mechanical, Plumbing, Excavate, and Sign Permits and Investigation Fees. The increase in March is from the quarterly payment from the City of Tacoma for Non-Compete Charge.