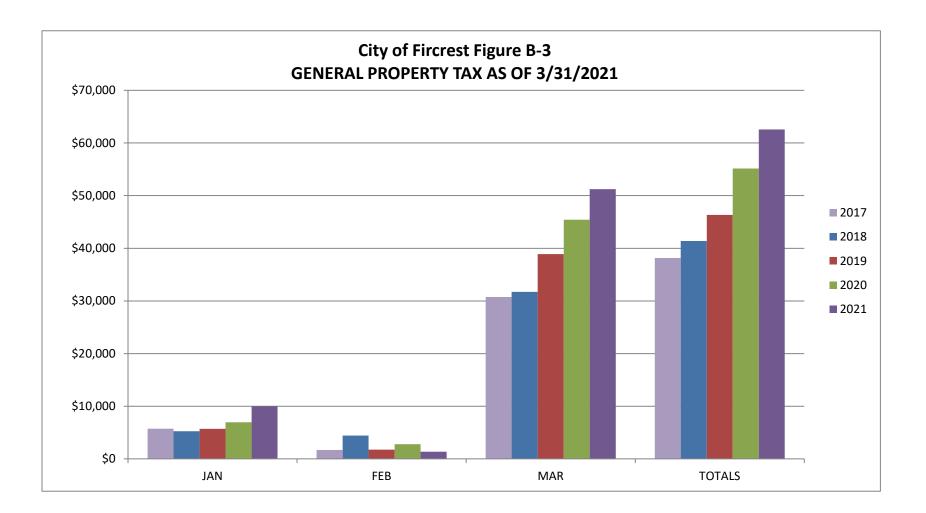

The largest lines in the taxes category include General Property Tax, Retail Sales Tax, Gas Utility Tax and Telephone Tax.

The <u>General Property Tax Chart (Figure B-3)</u> shows how total General property tax revenue compares to previous years for the 1<sup>st</sup> Quarter. Property tax is due to Pierce County on April 30<sup>th</sup> for the 1<sup>st</sup> half taxes and October 31<sup>st</sup> for the 2<sup>nd</sup> half taxes. The City receives the revenue the following month. Due to the passage of I-747 property taxes can only increase by 1% per year plus new construction.