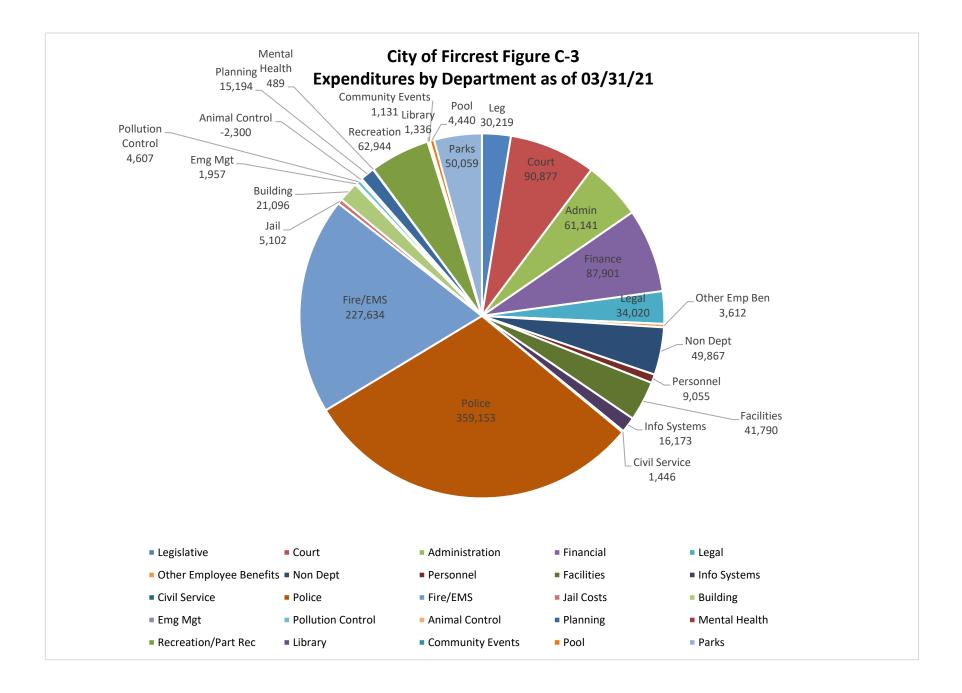

### **GENERAL FUND EXPENDITURES**

If you look at the <u>General Fund Expenditures spreadsheet Figure C-1)</u>, the <u>General Fund Actual to Budget Chart (Figure C-2)</u> and the <u>Expenditures by</u> <u>Department Chart (Figure C-3)</u> you can see the total expenditure for each department and how it compares to the budgeted amounts along with the percentage spent through March. The total spent as of 3/31/21 was \$1,237,773 or 18.7% of the total General Fund Budget. At the end of the 1st Quarter we should be at 25% or less.