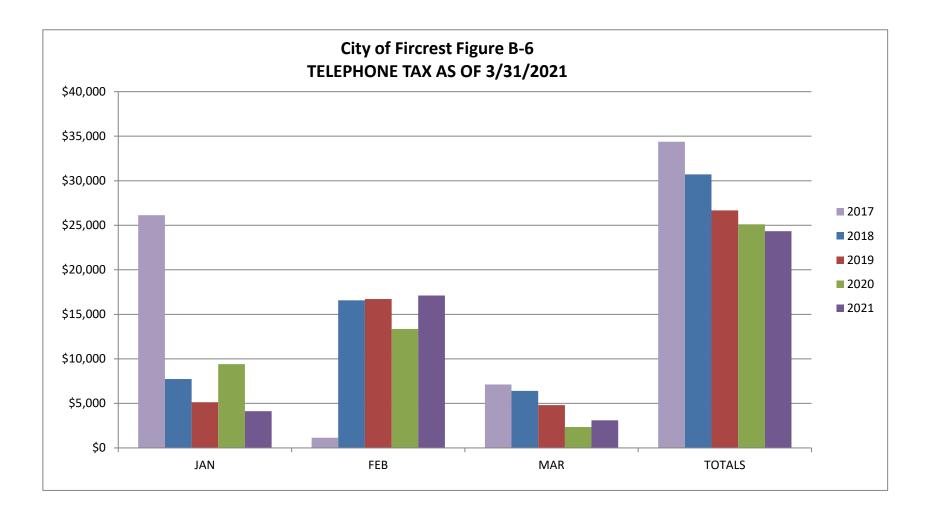

The <u>Gas Utility Tax (Figure B-5) and Telephone Tax Chart (Figure B-6)</u> shows how these revenues have been received.

<u>Total Licenses & Permits chart (Figure B-7)</u>: This category consists of Franchise Fees, Business Licenses, Building, Mechanical, Plumbing, Excavate, and Sign Permits and Investigation Fees. The increase in March is from the quarterly payment from the City of Tacoma for Non-Compete Charge.