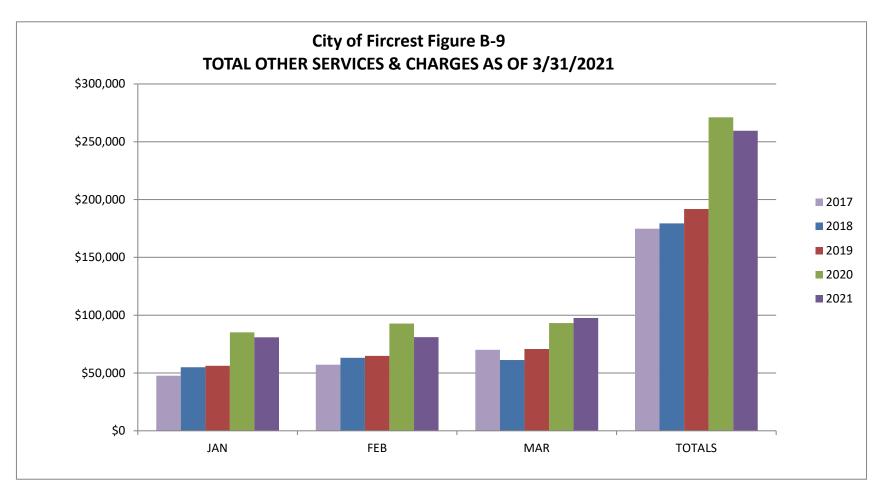

<u>Total Other Services & Charges chart (Figure B-9)</u>: This category consists of Passport Fees, Planning Permits, Site Development, Plan Checking Fees, Ruston Court Contract Revenue, Swimming Pool Revenue and Recreation Fees. Instructor Based Revenue is based on revenue collected. The City collects the fee for classes taught by outside instructors and pays the instructors a percentage of the amount collected. There is an increase in the summer months when the pool is open.