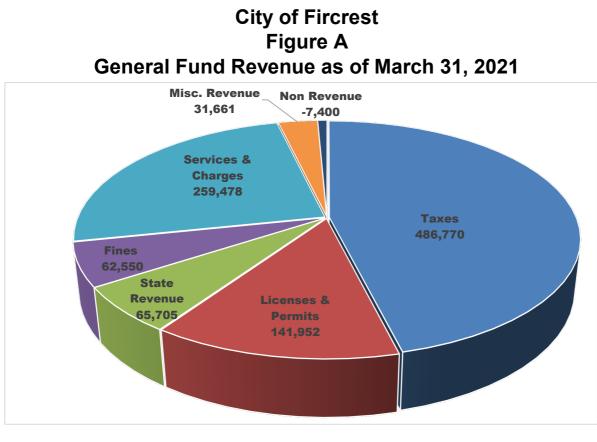

### **GENERAL FUND REVENUES**

General Fund Revenues for the 1st Quarter of 2021 are close to anticipated.

<u>General Fund Revenue Pie Chart (Figure A)</u>: This chart shows the year to date (YTD) revenue collected in the General Fund by category. Total General Fund revenue is only at 17.6% of budget. At the end of the 1<sup>st</sup> Quarter we should be at 25%. Keep in mind that property tax, as discussed below, is due twice per year and as you can see from the chart taxes make up half of General Fund Revenue. This is also a reason we need to keep money in reserve for cash flow purposes.