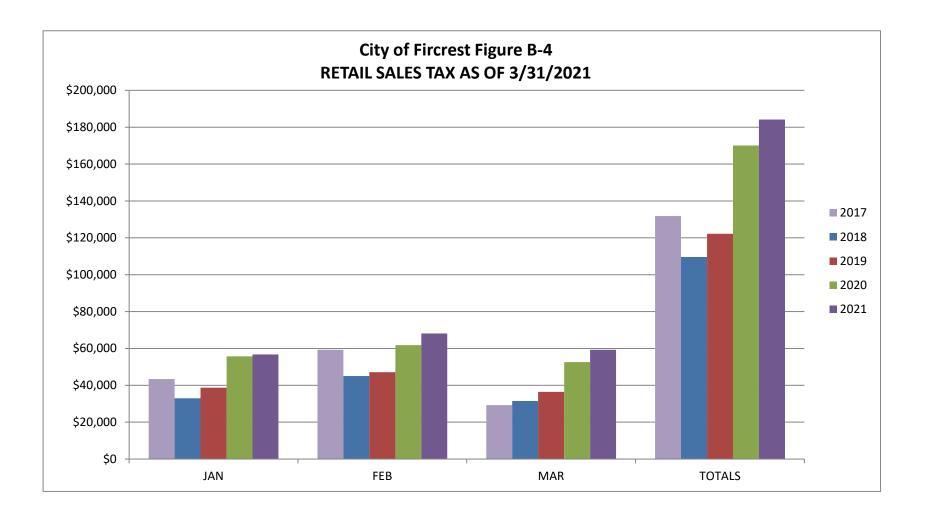

The <u>Retail Sales Tax Chart (Figure B-4)</u>: shows how revenue compares to previous years for the 1<sup>st</sup> Quarter. Retail Sales Tax for the 1st Quarter is at 37% of estimated. Due to Covid-19 we are seeing more revenue due to destination-based sales tax. There is also an increase from the construction of the recreation center.