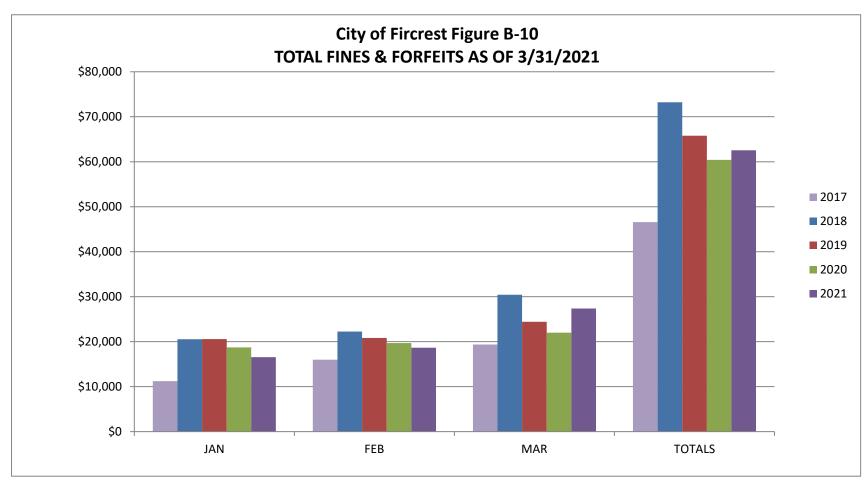

<u>Total Fines & Forfeits chart (Figure B-10)</u>: This category consists of revenue received from the Fircrest Court, Investigative Fund Assessments and DUI Investment Fund Assessments.

<u>Total Miscellaneous Revenue chart (Figure B-11)</u>: Total Miscellaneous Revenue consists of Interest, Space & Facilities Rentals, Donations, and other miscellaneous revenues. The large amounts in February 2019 and 2020 are donations for the pool project from the Edwards Family. Their donation for 2021 was recorded in the Park Capital Fund.