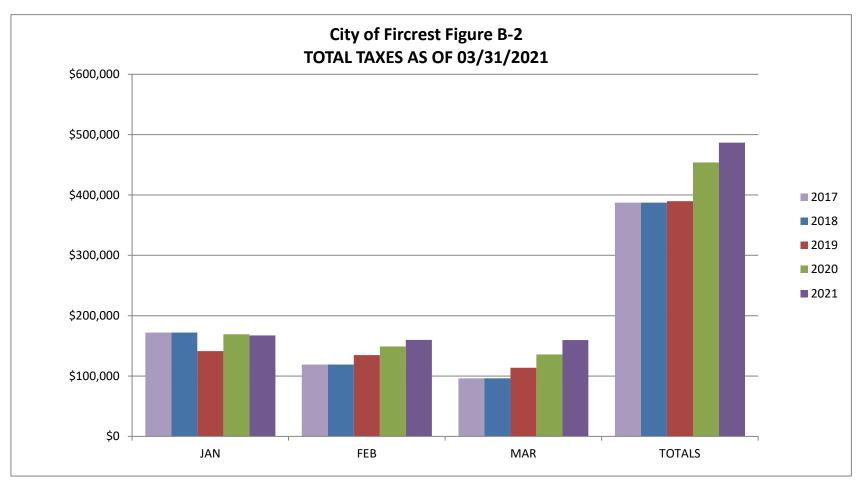

<u>Total General Fund Revenue Chart (Figure B-1):</u> This chart shows how total General Fund revenue compares to previous years for the 1<sup>st</sup> Quarter.

<u>Total Taxes Chart (Figure B-2):</u> This category consists of General and EMS Property taxes, Zoo tax, Retail Sales & Use tax, Local Criminal Justice, Gas, Garbage, Cable, Telephone, Water, Sewer, Storm Drain and Gambling tax.