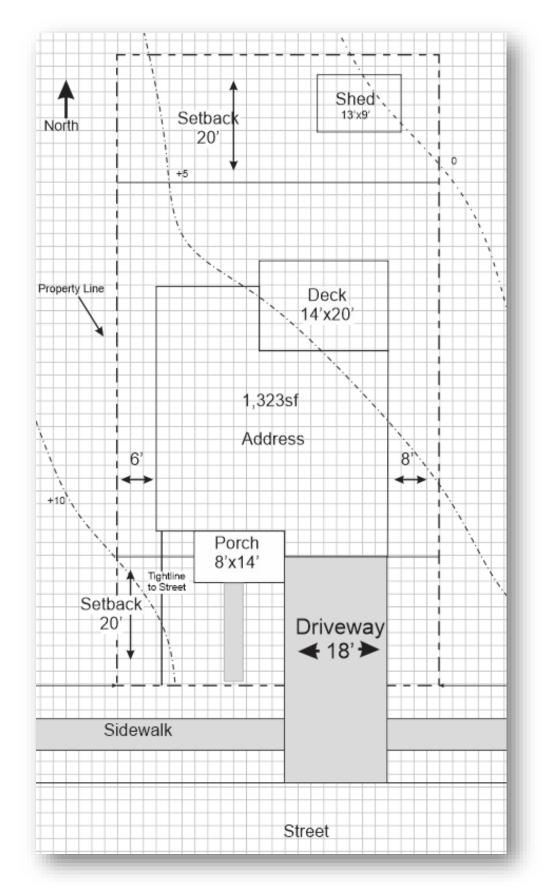

## SAMPLE SITE PLAN

A site plan is a drawing that shows the boundaries and other important details to determine if the location of the proposed structure meets the code. Some smaller projects may not require all of the details.

## Please include:

- Address and/or Parcel Number
- Building, porch, deck Footprint
- Existing Structures
- Retaining walls, fences, etc.
- Lot Dimensions
- North Arrow
- Contours
- Easements
- Setbacks