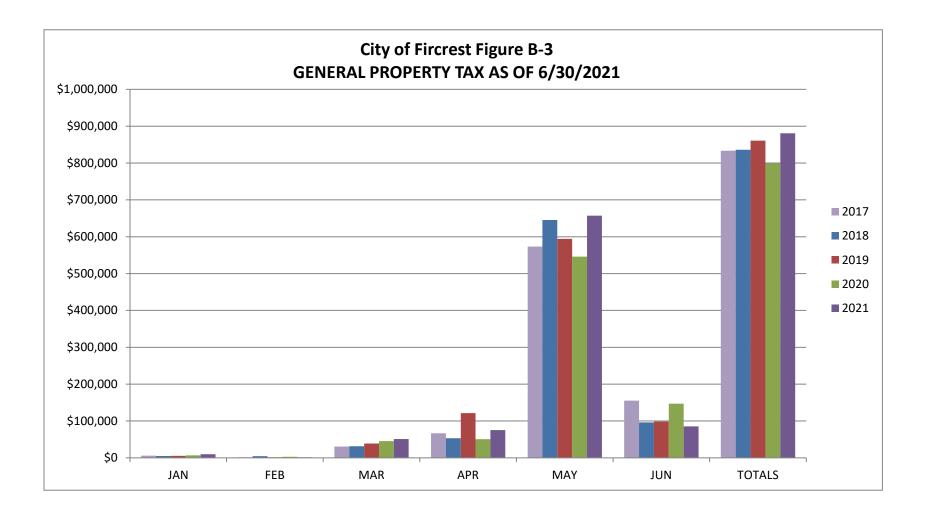

The largest lines in the taxes category include General Property Tax, Retail Sales Tax, Gas Utility Tax and Telephone Tax.

The <u>General Property Tax Chart (Figure B-3)</u> shows how total General property tax revenue compares to previous years for the 2nd Quarter. Property tax is due to Pierce County on April 30<sup>th</sup> for the 1<sup>st</sup> half taxes

and October 31<sup>st</sup> for the 2<sup>nd</sup> half taxes. The City receives the revenue the following month. Due to the passage of I-747 property taxes can only increase by 1% per year plus new construction. Revenue is at 55% of budget.