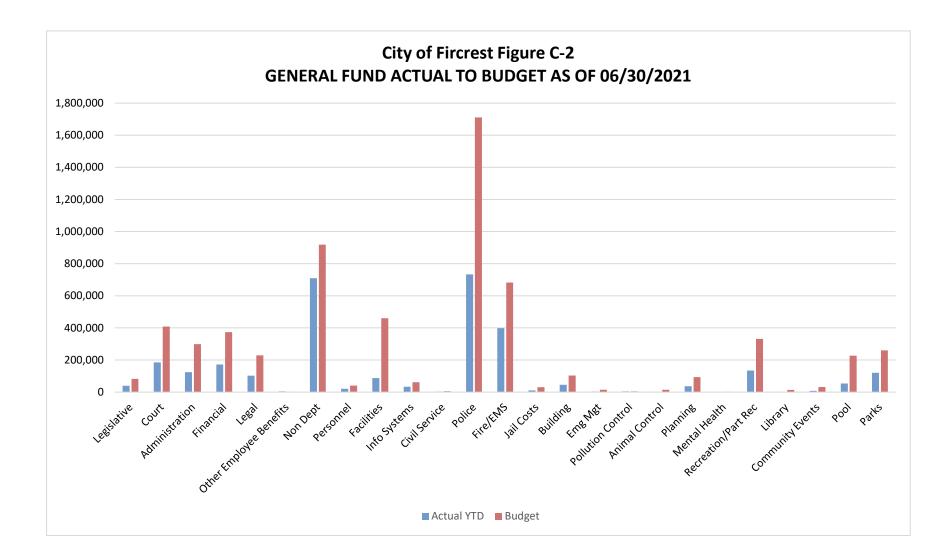

### GENERAL FUND EXPENDITURES

If you look at the <u>General Fund Expenditures Spreadsheet Figure C-1)</u>, the <u>General Fund Actual to Budget Chart (Figure C-2)</u> and the <u>Expenditures by</u> <u>Department Chart (Figure C-3)</u> you can see the total expenditure for each department and how it compares to the budgeted amounts along with the percentage spent through June. The total spent as of 6/30/21 was \$3,205,473 or 48.3% of the total General Fund Budget. At the end of the 2nd Quarter, we should be at 50% or less.