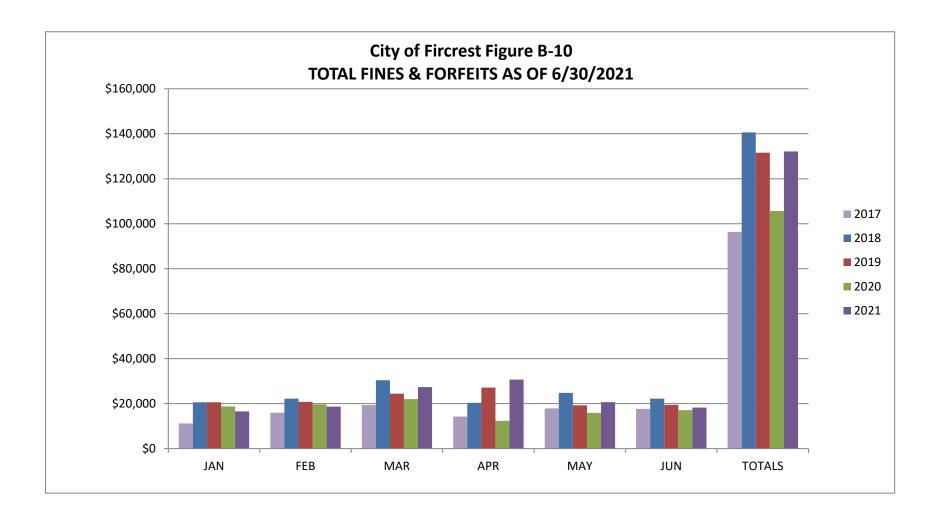

<u>Total Fines & Forfeits chart (Figure B-10)</u>: This category consists of revenue received from the Fircrest Court, Investigative Fund Assessments and DUI Investment Fund Assessments. Revenue is at 52.9% of budget.