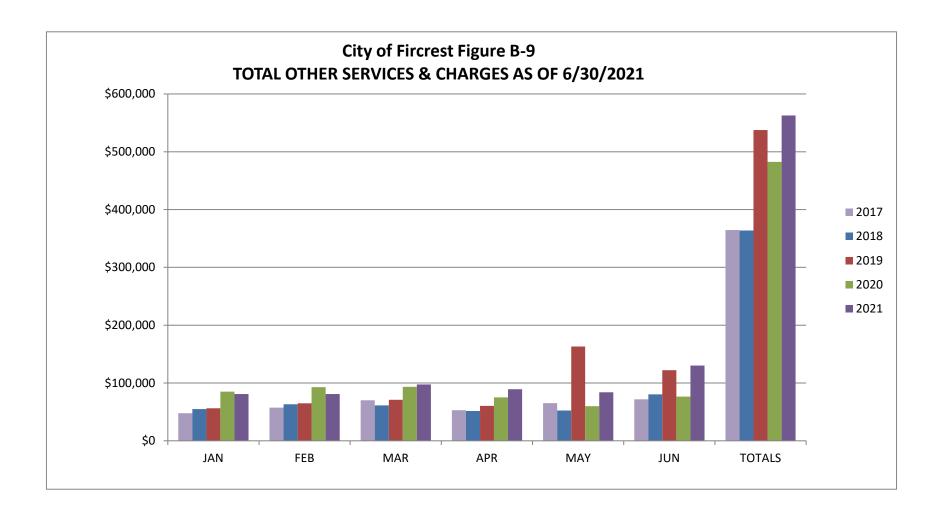

<u>Total Other Services & Charges chart (Figure B-9)</u>: This category consists of Passport Fees, Planning Permits, Site Development, Plan Checking Fees, Ruston Court Contract Revenue, Swimming Pool Revenue and Recreation Fees. There is an increase in the summer months when the pool is open. Revenue is at 47.2% of budget.