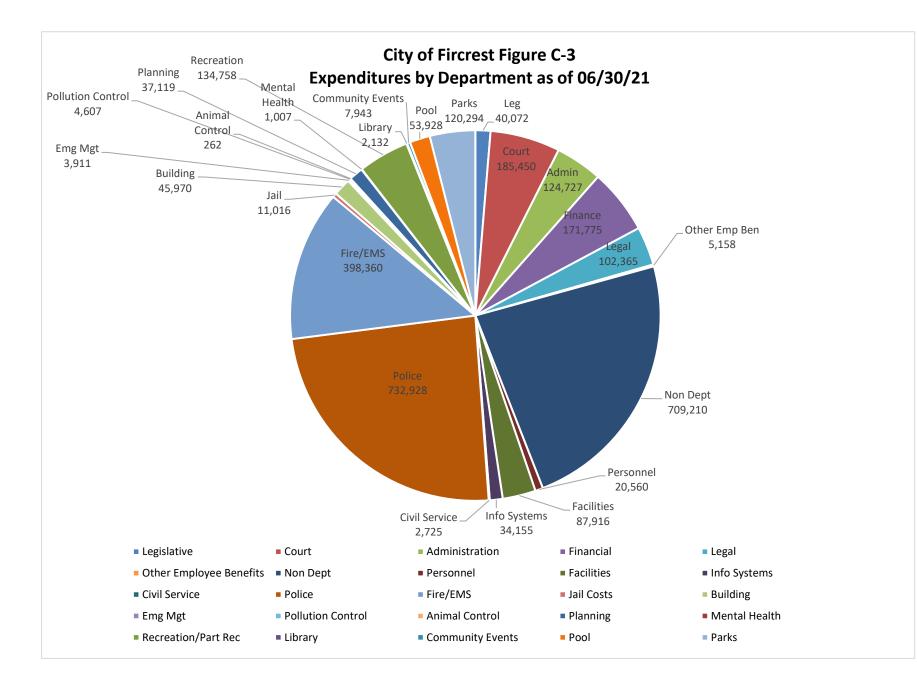

### GENERAL FUND EXPENDITURES

If you look at the <u>General Fund Expenditures Spreadsheet Figure C-1)</u>, the <u>General Fund Actual to Budget Chart (Figure C-2)</u> and the <u>Expenditures by</u> <u>Department Chart (Figure C-3)</u> you can see the total expenditure for each department and how it compares to the budgeted amounts along with the percentage spent through June. The total spent as of 6/30/21 was \$3,205,473 or 48.3% of the total General Fund Budget. At the end of the 2nd Quarter, we should be at 50% or less.