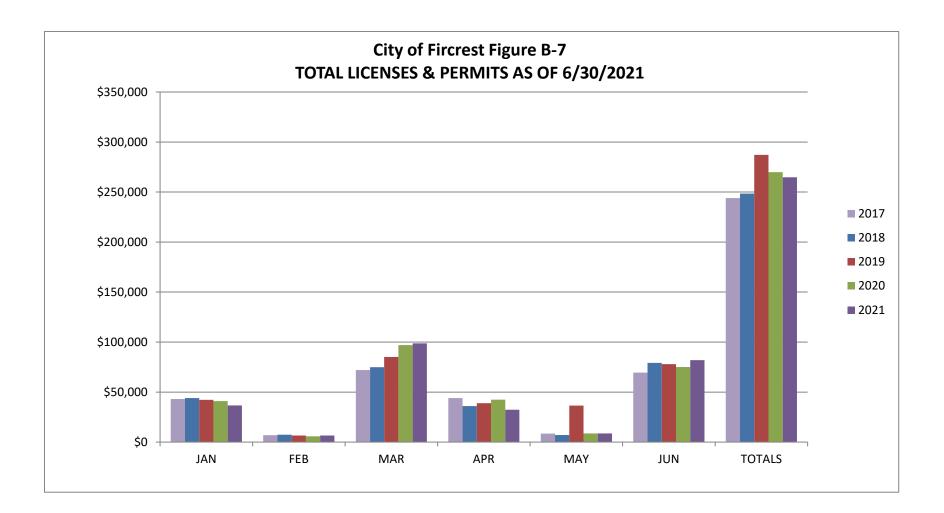

The <u>Gas Utility Tax (Figure B-5) and Telephone Tax Chart (Figure B-6)</u> shows how these revenues have been received. Gas Utility Tax Revenue is at 73% and Telephone Tax is at 51%.

<u>Total Licenses & Permits chart (Figure B-7):</u> This category consists of Franchise Fees, Business Licenses, Building, Mechanical, Plumbing, Excavate, and Sign Permits and Investigation Fees. A lot of these payments are received on a quarterly basis. Revenue is at 48.9% of budget.