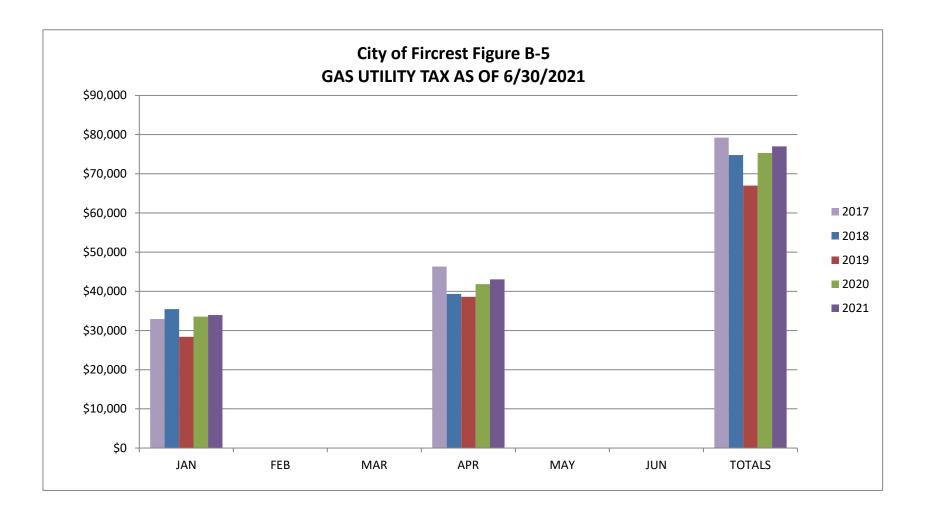

The <u>Gas Utility Tax (Figure B-5) and Telephone Tax Chart (Figure B-6)</u> shows how these revenues have been received. Gas Utility Tax Revenue is at 73% and Telephone Tax is at 51%.

<u>Total Licenses & Permits chart (Figure B-7):</u> This category consists of Franchise Fees, Business Licenses, Building, Mechanical, Plumbing, Excavate, and Sign Permits and Investigation Fees. A lot of these payments are received on a quarterly basis. Revenue is at 48.9% of budget.