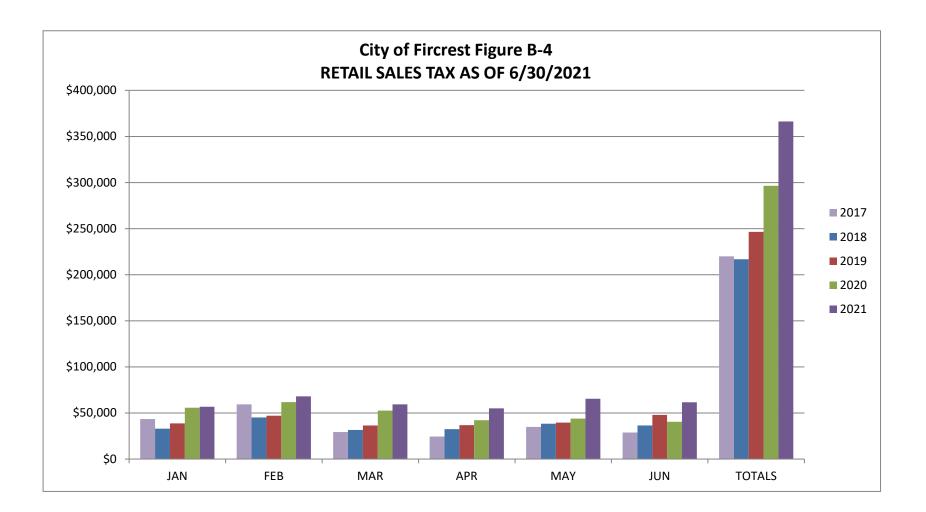

The <u>Retail Sales Tax Chart (Figure B-4)</u>: shows how revenue compares to previous years for the 2nd Quarter. Retail Sales Tax for the 2nd Quarter is at 73% of estimated. Due to Covid-19 we are seeing more revenue due to destination-based sales tax. There is also an increase from the construction of the recreation center.