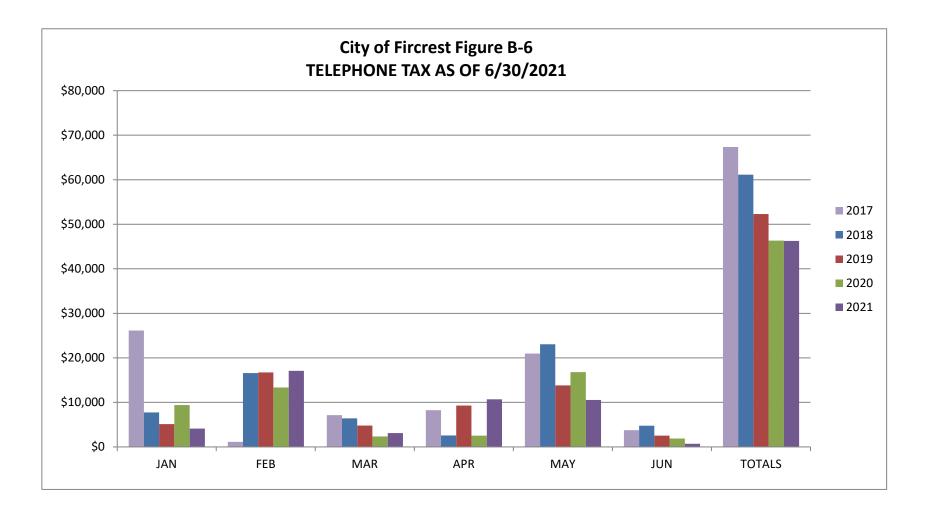

The <u>Gas Utility Tax (Figure B-5) and Telephone Tax Chart (Figure B-6)</u> shows how these revenues have been received. Gas Utility Tax Revenue is at 73% and Telephone Tax is at 51%.

<u>Total Licenses & Permits chart (Figure B-7):</u> This category consists of Franchise Fees, Business Licenses, Building, Mechanical, Plumbing, Excavate, and Sign Permits and Investigation Fees. A lot of these payments are received on a quarterly basis. Revenue is at 48.9% of budget.