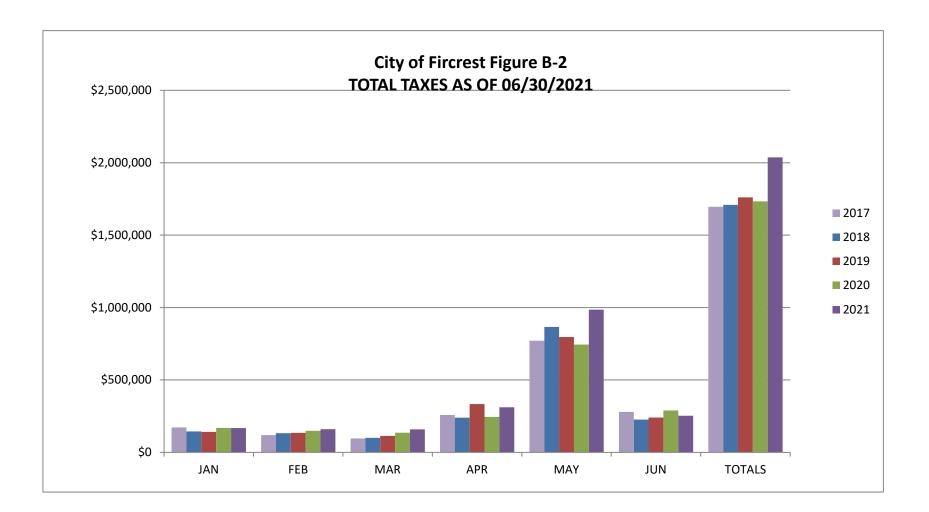

<u>Total Taxes Chart (Figure B-2)</u>: This category consists of General and EMS Property taxes, Zoo tax, Retail Sales & Use tax, Local Criminal Justice, Gas, Garbage, Cable, Telephone, Water, Sewer, Storm Drain and Gambling tax. Revenue is at 57.5% of budget.

The largest lines in the taxes category include General Property Tax, Retail Sales Tax, Gas Utility Tax and Telephone Tax.

The <u>General Property Tax Chart (Figure B-3)</u> shows how total General property tax revenue compares to previous years for the 2nd Quarter. Property tax is due to Pierce County on April 30<sup>th</sup> for the 1<sup>st</sup> half taxes