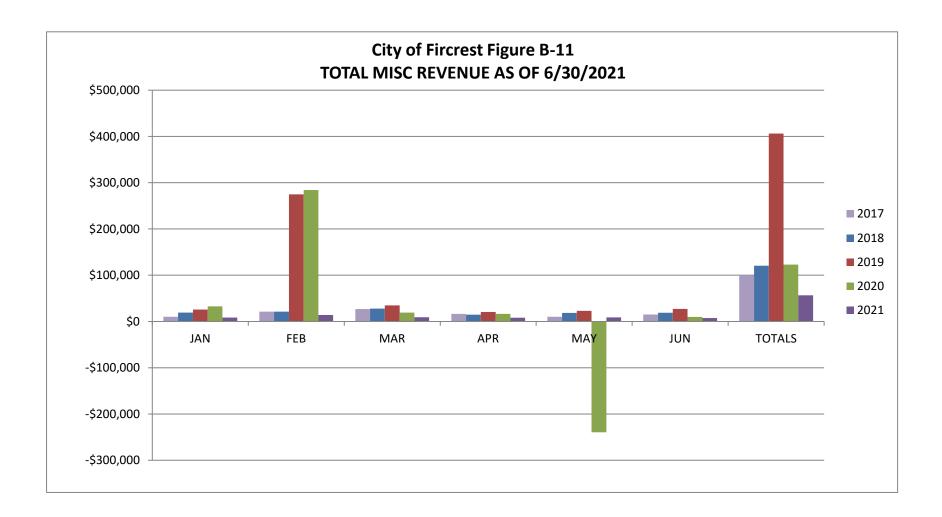

<u>Total Miscellaneous Revenue chart (Figure B-11)</u>: Total Miscellaneous Revenue consists of Interest, Space & Facilities Rentals, Donations, and other miscellaneous revenues. The large amounts in February 2019 and 2020 are donations for the pool project from the Edwards Family. Their donation for 2021 was recorded in the Park Capital Fund. Revenue is at 36.2% of budget. Part of the reason for a low percentage in this category is due a decrease in interest rates. Interest rates have reached an all-time low of 0.0753% since May of 1997 when I began tracking the monthly interest rate we receive from the Local Government Investment Pool (LGIP). Investment interest is only at 25% of budget.