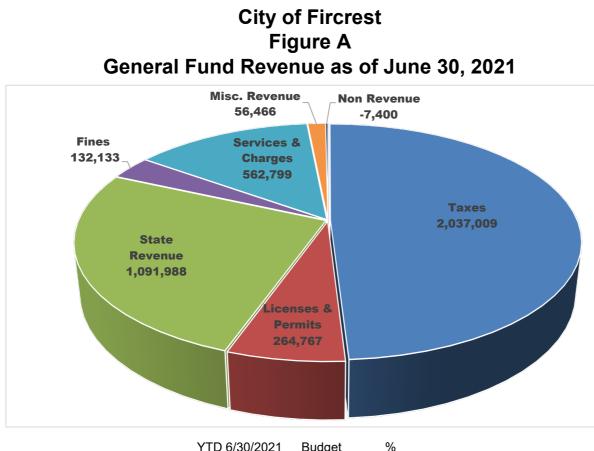

### **GENERAL FUND REVENUES**

General Fund Revenues for the 2nd Quarter of 2021 are slightly above the amount anticipated in the 2021 Budget.

<u>General Fund Revenue Pie Chart (Figure A)</u>: This chart shows the year to date (YTD) revenue collected in the General Fund by category. Total General Fund revenue is at 70% of budget. This percentage includes the American Rescue Plan Act (ARPA) grant funds in the amount of \$953,988 received in June. If this amount is taken out of this analysis the percentage would be 53.8%. This is a more realistic look at revenue. At the end of the 2nd Quarter, we should be at 50%.

### CONCLUSION

This report along with line-item details can be found at the City of Fircrest's website at <u>cityoffircrest.net</u>.

|                    | <u>YTD 6/30/2021</u> | <u>Budget</u> | <u>%</u>    |
|--------------------|----------------------|---------------|-------------|
| Taxes              | 2,037,009            | 3,544,700     | 57.5%       |
| Licenses & Permits | 264,767              | 541,300       | 48.9%       |
| State Revenue*     | 1,091,988            | 231,960       | 470.8%      |
| Fines & Forfeits   | 132,133              | 249,600       | 52.9%       |
| Serv & Charges     | 562,799              | 1,191,112     | 47.2%       |
| Misc. Revenue      | 56,466               | 156,180       | 36.2%       |
| Non Revenue        | <u>-7,400</u>        | <u>0</u>      | <u>0.0%</u> |
| TOTAL GEN FUND REV | 4,137,761            | 5,914,852     | 70.0%       |

\*Includes ARPA funds received of \$953,988