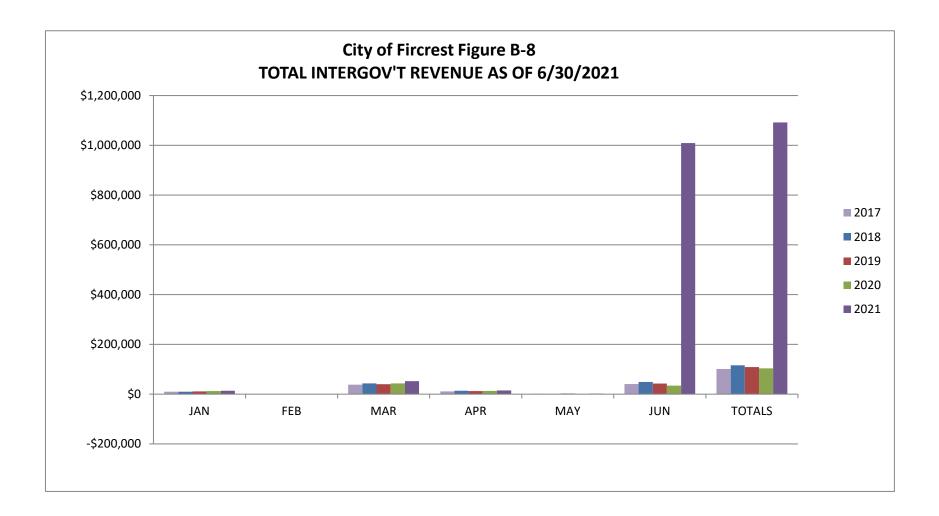

<u>Total Intergovernmental Revenue chart (Figure B-8):</u> This consists of revenue received from other government agencies and includes City Assistance, Criminal Justice Programs, DUI, Liquor Excise Tax, Liquor Board Profits, and grants received from the State or Federal government. This category includes the ARPA funds. Revenue is at 470.8% of budget if including the ARPA funds and at 59.5% if ARPA funds are not included.