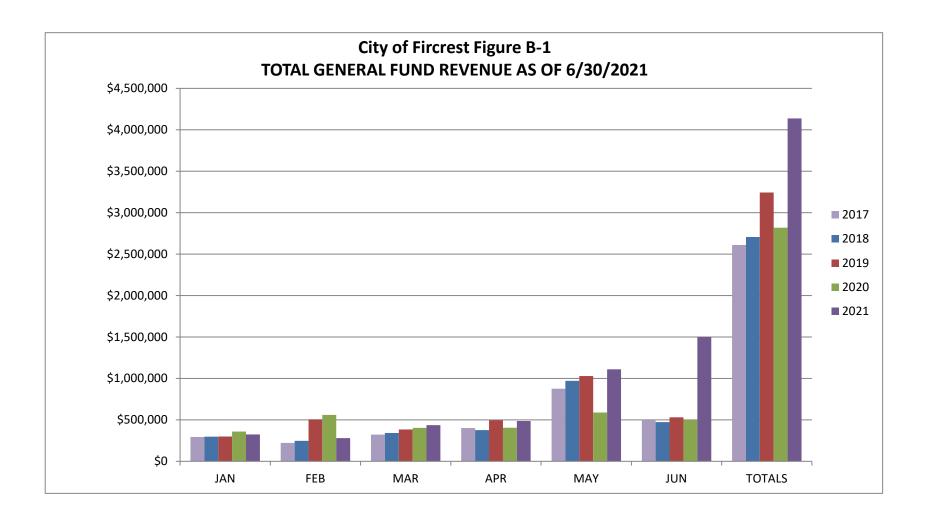

<u>Total General Fund Revenue Chart (Figure B-1):</u> This chart shows how total General Fund revenue compares to previous years for the 2nd Quarter. The large increase in June 2021 is for the receipt of American Rescue Plane Act (ARPA) grant funds in the amount of \$953,988. Revenue is at 70% of budget.