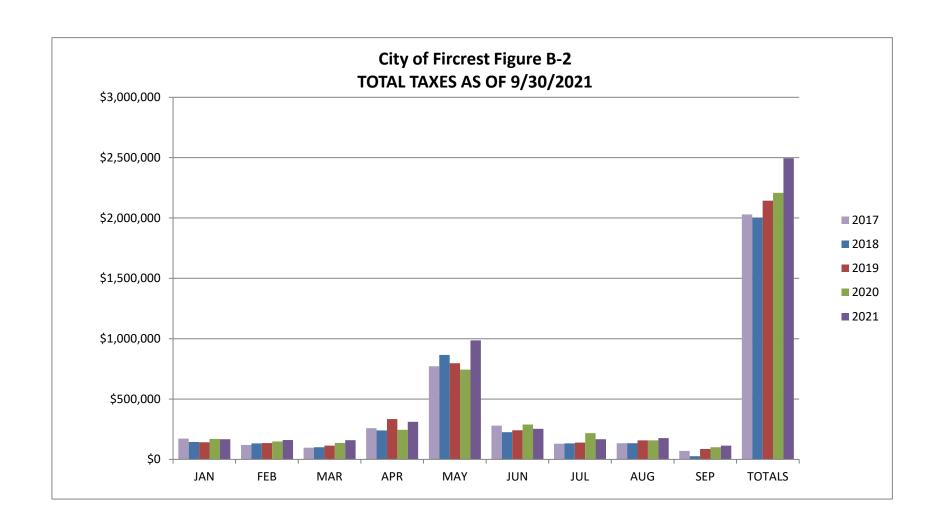

<u>Total Taxes Chart (Figure B-2):</u> This category consists of General and EMS Property taxes, Zoo tax, Retail Sales & Use tax, Local Criminal Justice, Gas, Garbage, Cable, Telephone, Water, Sewer, Storm Drain and Gambling tax. Revenue is at 70.4% of budget.