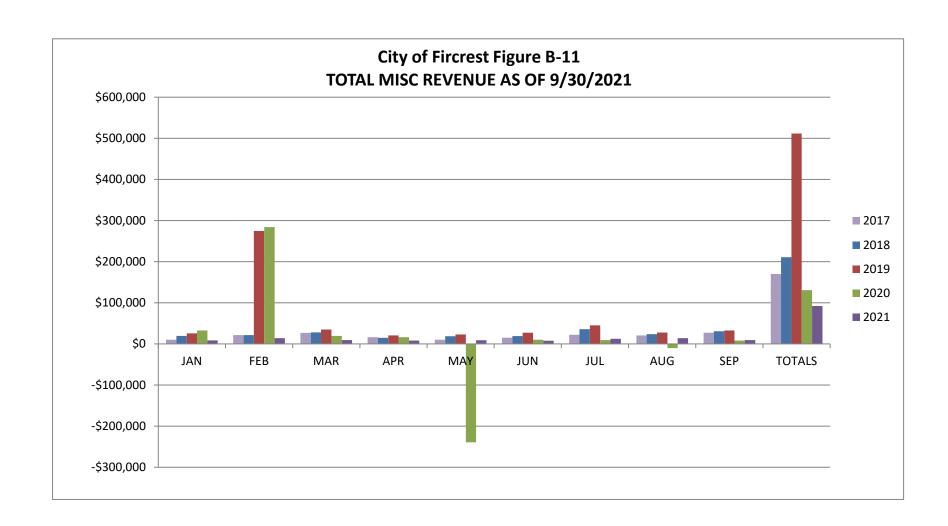

<u>Total Miscellaneous Revenue Chart (Figure B-11):</u> This category consists of Interest, Space & Facilities Rentals, Donations, and other miscellaneous revenues. The large amounts in February 2019 and 2020 are donations for the pool project from the Edwards Family. Their donation for 2021 was recorded in the Park Capital Fund. Revenue is at 58.9% of budget. Part of the reason for a low percentage in this category is due a decrease in interest rates.