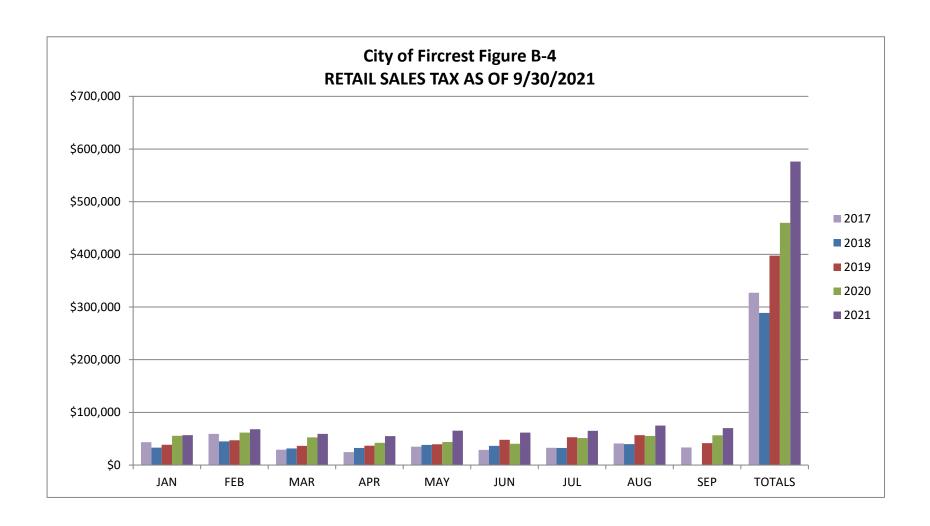

The <u>Retail Sales Tax Chart (Figure B-4)</u> shows how revenue compares to previous years for the 3rd Quarter. Retail Sales Tax for the 3rd Quarter is at 115% of budget. Due to Covid-19 we are seeing more revenue due to destination-based sales tax. There is also an increase from the construction of the recreation center.