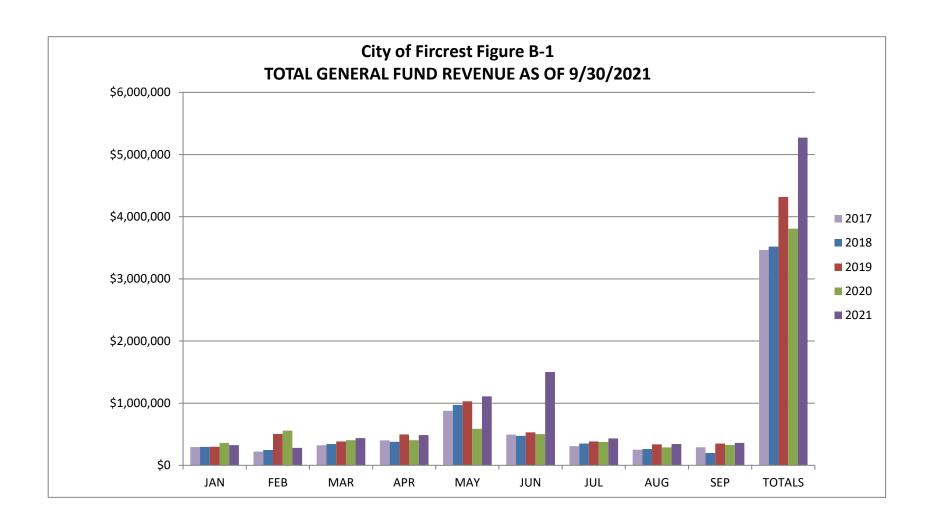

<u>Total General Fund Revenue Chart (Figure B-1):</u> This chart shows how total General Fund revenue compares to previous years for the 3rd Quarter. The large increase in June 2021 is for the receipt of American Rescue Plane Act (ARPA) grant funds in the amount of \$953,988. Revenue is at 89.1% of budget.