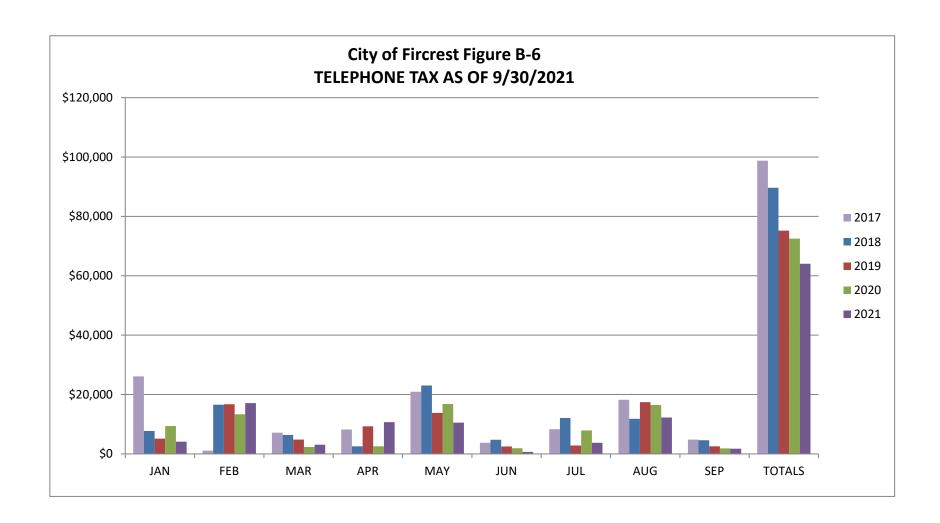

The Gas Utility Tax (Figure B-5) and Telephone Tax Chart (Figure B-6) show how these revenues have been received. Gas Utility Tax Revenue is at 92% and Telephone Tax is at 71%.

<u>Total Licenses & Permits Chart (Figure B-7):</u> This category consists of Franchise Fees, Business Licenses, Building, Mechanical, Plumbing, Excavate, and Sign Permits and Investigation Fees. A lot of these payments are received on a quarterly basis. Revenue is at 72.4% of budget.