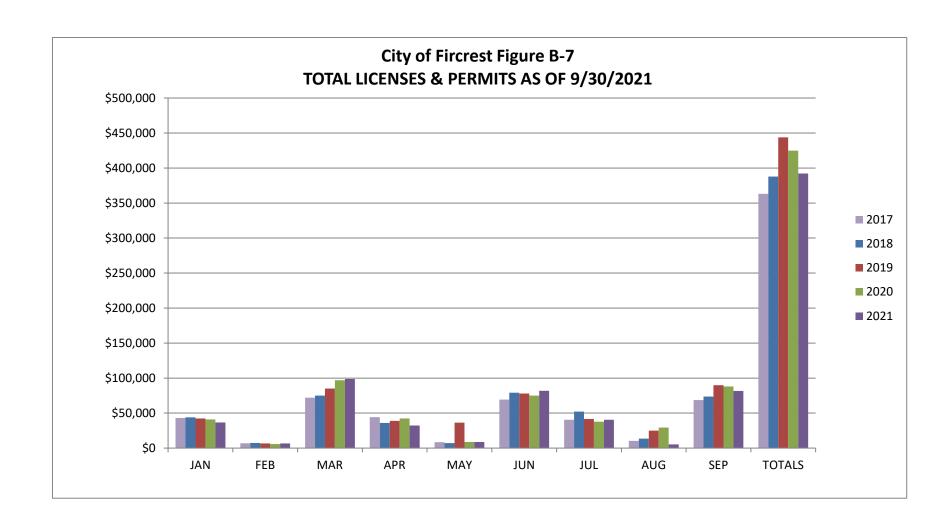

The Gas Utility Tax (Figure B-5) and Telephone Tax Chart (Figure B-6) show how these revenues have been received. Gas Utility Tax Revenue is at 92% and Telephone Tax is at 71%.

<u>Total Licenses & Permits Chart (Figure B-7):</u> This category consists of Franchise Fees, Business Licenses, Building, Mechanical, Plumbing, Excavate, and Sign Permits and Investigation Fees. A lot of these payments are received on a quarterly basis. Revenue is at 72.4% of budget.