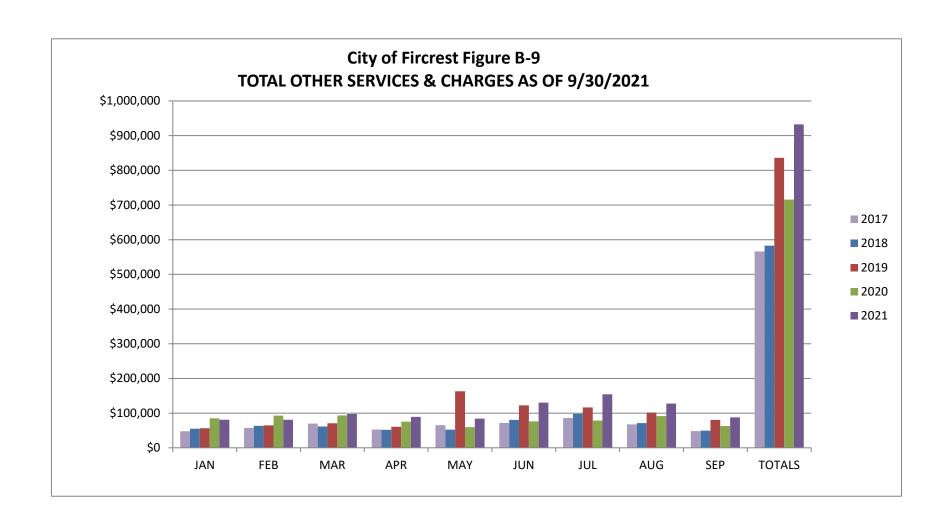

<u>Total Other Services & Charges Chart (Figure B-9):</u> This category consists of Passport Fees, Planning Permits, Site Development, Plan Checking Fees, Ruston Court Contract Revenue, Swimming Pool Revenue and Recreation Fees. There is an increase in the summer months when the pool is open. Revenue is at 78.3% of budget.