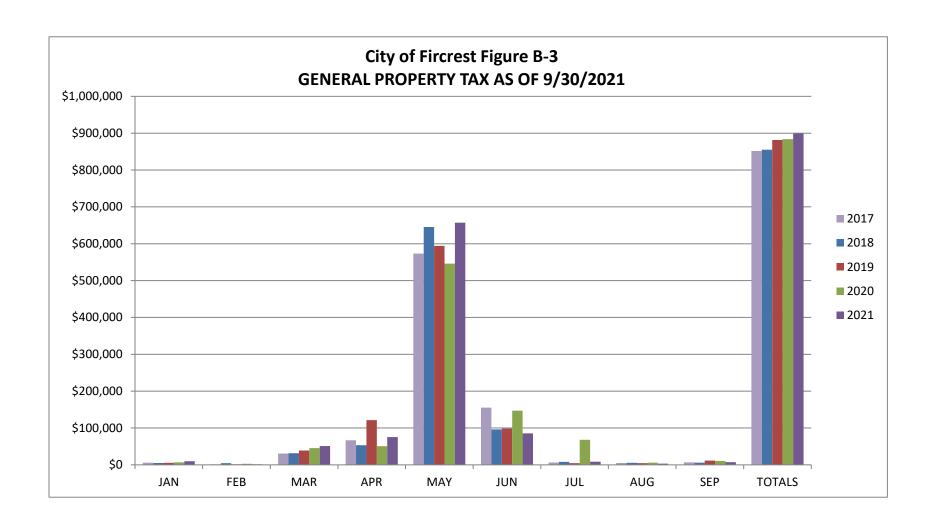

The largest lines in the taxes category include General Property Tax, Retail Sales Tax, Gas Utility Tax and Telephone Tax.

The <u>General Property Tax Chart (Figure B-3)</u> shows how total General property tax revenue compares to previous years for the 3rd Quarter. Property tax is due to Pierce County on April 30<sup>th</sup> for the 1<sup>st</sup> half taxes and October 31<sup>st</sup> for the 2<sup>nd</sup> half taxes. The City receives the revenue the following month. Due to the passage of I-747 property taxes can only increase by 1% per year plus new construction. The past two years, Council has banked the increase and is available to increase in future years. Revenue is at 56% of budget.