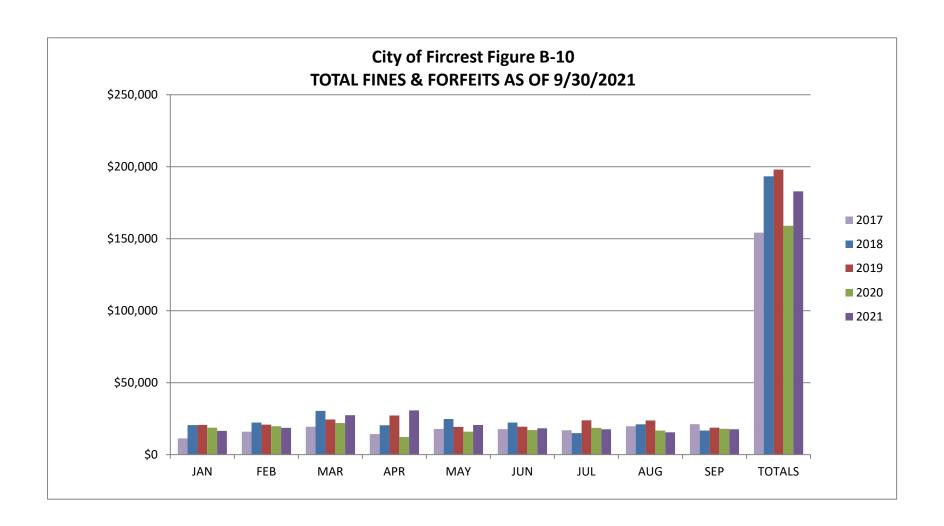

<u>Total Fines & Forfeits Chart (Figure B-10):</u> This category consists of revenue received from the Fircrest Court, Investigative Fund Assessments and DUI Investment Fund Assessments. Revenue is at 73.3% of budget.