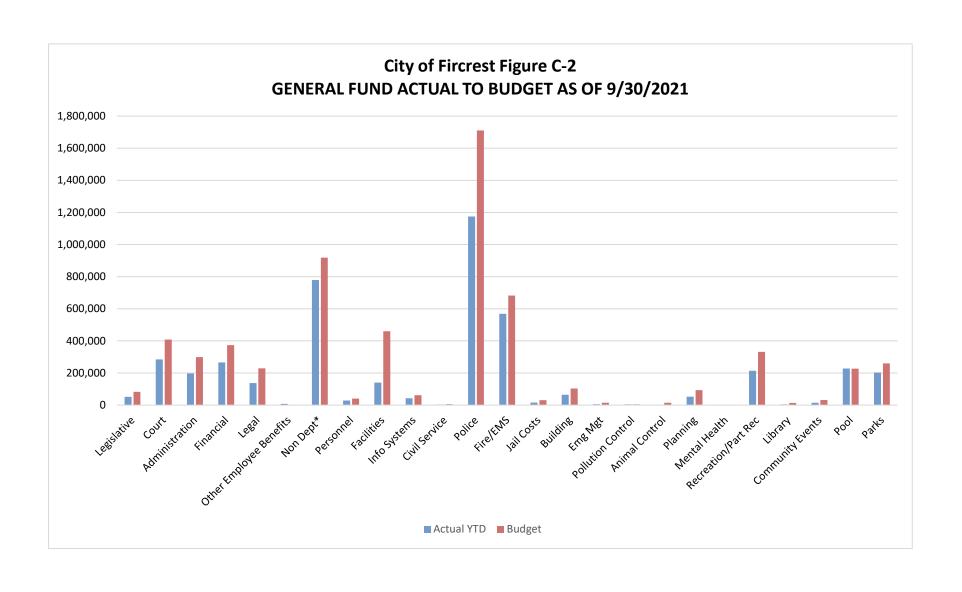

#### **GENERAL FUND EXPENDITURES**

If you look at the <u>General Fund Expenditures Spreadsheet</u> (Figure C-1), the <u>General Fund Actual to Budget Chart</u> (Figure C-2) and the <u>Expenditures by Department Chart</u> (Figure C-3) you can see the total expenditure for each department and how it compares to the budgeted amounts along with the percentage spent through September. The total spent as of 9/30/21 was \$4,699,930 or 70.9% of the total General Fund Budget. At the end of the 3rd Quarter, we should be at 75% or less.