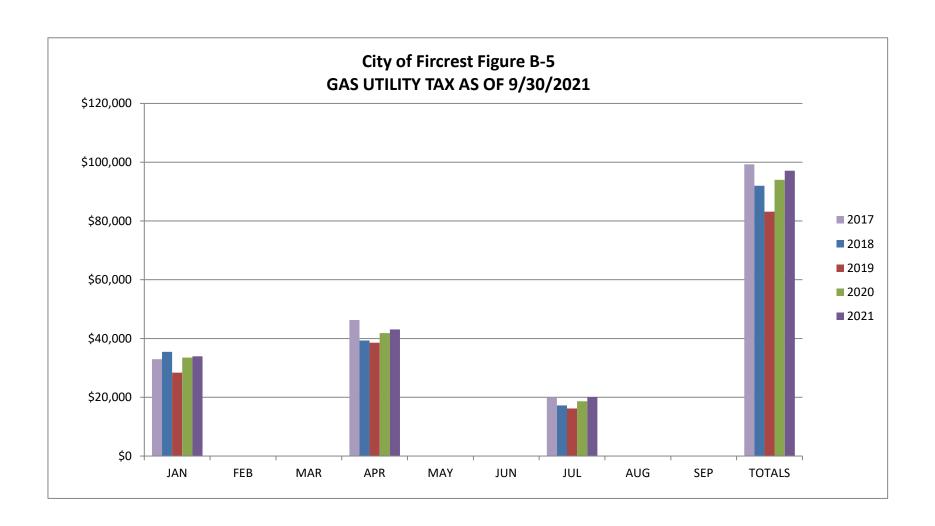

The Gas Utility Tax (Figure B-5) and Telephone Tax Chart (Figure B-6) show how these revenues have been received. Gas Utility Tax Revenue is at 92% and Telephone Tax is at 71%.

<u>Total Licenses & Permits Chart (Figure B-7):</u> This category consists of Franchise Fees, Business Licenses, Building, Mechanical, Plumbing, Excavate, and Sign Permits and Investigation Fees. A lot of these payments are received on a quarterly basis. Revenue is at 72.4% of budget.