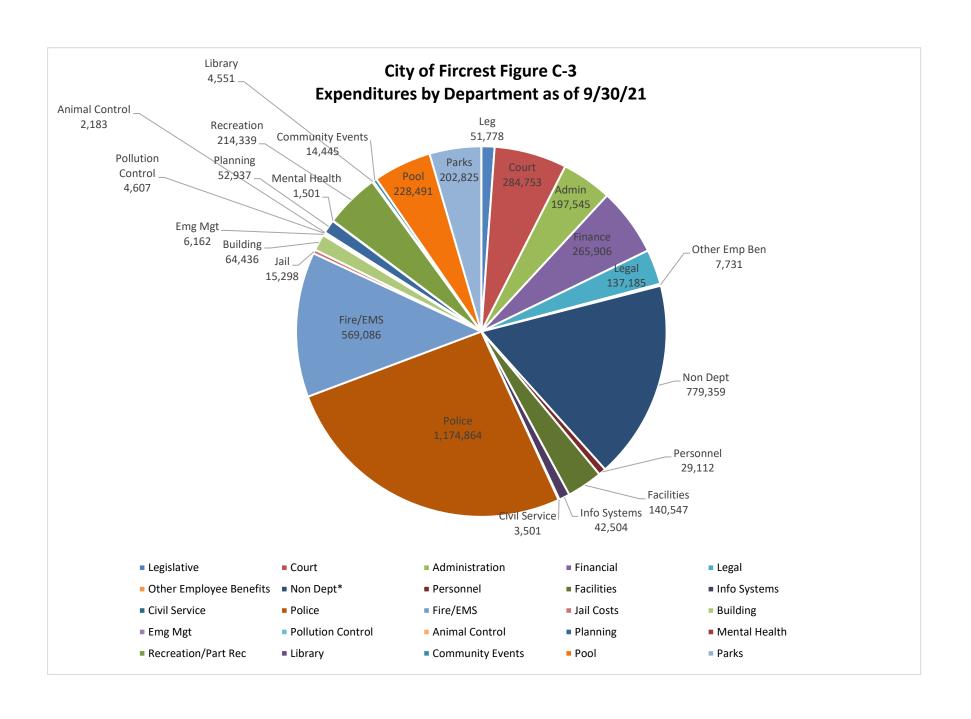

#### **GENERAL FUND EXPENDITURES**

If you look at the <u>General Fund Expenditures Spreadsheet</u> (Figure C-1), the <u>General Fund Actual to Budget Chart</u> (Figure C-2) and the <u>Expenditures by Department Chart</u> (Figure C-3) you can see the total expenditure for each department and how it compares to the budgeted amounts along with the percentage spent through September. The total spent as of 9/30/21 was \$4,699,930 or 70.9% of the total General Fund Budget. At the end of the 3rd Quarter, we should be at 75% or less.