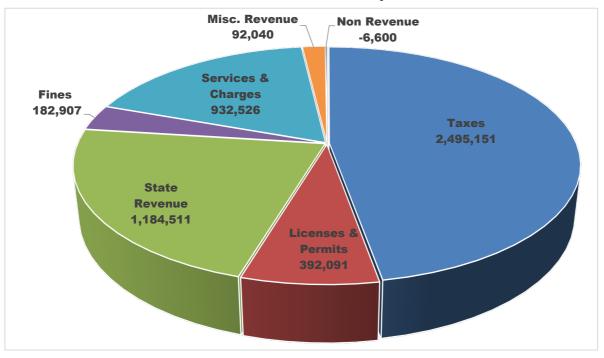

#### GENERAL FUND REVENUES

General Fund Revenues as of the 3rd Quarter of 2021 are close to the amount anticipated in the 2021 Budget.

General Fund Revenue Pie Chart (Figure A): This chart shows the year to date (YTD) revenue collected in the General Fund by category. Total General Fund revenue is at 89.1% of budget. This percentage includes the American Rescue Plan Act (ARPA) grant funds in the amount of \$954,920 received in June and August. If this amount is taken out of this analysis the percentage would be 73%. This is a more realistic look at revenue. At the end of the 3rd Quarter, we should be at 75%.

## City of Fircrest Figure A General Fund Revenue as of September 30, 2021

|                    | YTD 9/30/2021 | Budget    | <u>%</u> |
|--------------------|---------------|-----------|----------|
| Taxes              | 2,495,151     | 3,544,700 | 70.4%    |
| Licenses & Permits | 392,091       | 541,300   | 72.4%    |
| State Revenue*     | 1,184,511     | 231,960   | 510.7%   |
| Fines & Forfeits   | 182,907       | 249,600   | 73.3%    |
| Serv & Charges     | 932,526       | 1,191,112 | 78.3%    |
| Misc. Revenue      | 92,040        | 156,180   | 58.9%    |
| Non Revenue        | <u>-6,600</u> | <u>0</u>  | 0.0%     |
| TOTAL GEN FUND REV | 5,272,626     | 5,914,852 | 89.1%    |