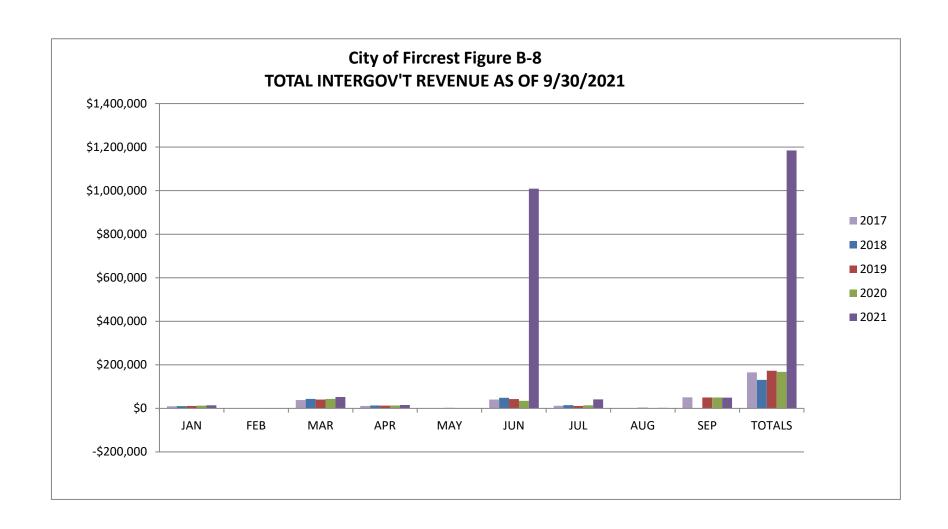

<u>Total Intergovernmental Revenue Chart (Figure B-8):</u> This consists of revenue received from other government agencies and includes City Assistance, Criminal Justice Programs, DUI, Liquor Excise Tax, Liquor Board Profits, and grants received from the State or Federal government. This category includes the ARPA funds. Revenue is at 510.7% of budget if including the ARPA funds and at 99% if ARPA funds are not included.