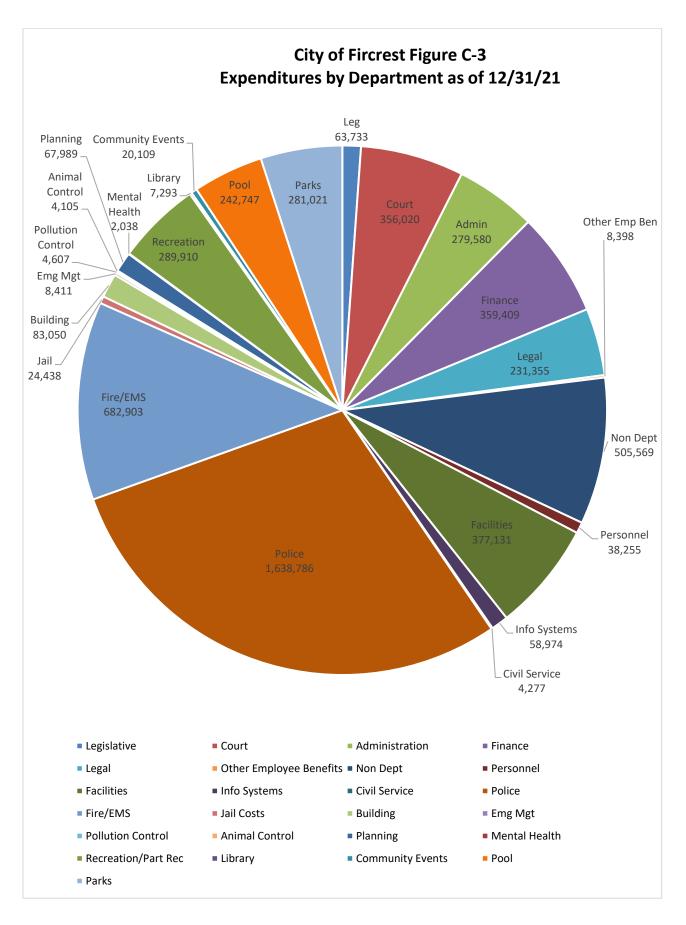

#### **GENERAL FUND EXPENDITURES**

The City spent 93.1% of the amount budgeted for General Fund operating expenditures (capital not included). Operating Expenditures by department are shown in the table below. This same information is followed by a line graph format and a pie chart format.

|                         |            |               |                  | <u>%</u>        |
|-------------------------|------------|---------------|------------------|-----------------|
|                         | <u>YTD</u> | <b>BUDGET</b> | <b>REMAINING</b> | <b>Expensed</b> |
| <u>DEPARTMENT</u>       |            |               |                  |                 |
| Legislative             | 63,733     | 82,330        | 18,597           | 77.4%           |
| Court                   | 356,020    | 408,500       | 52,480           | 87.2%           |
| Administration          | 279,580    | 299,005       | 19,425           | 93.5%           |
| Finance                 | 359,409    | 373,121       | 13,712           | 96.3%           |
| Legal                   | 231,355    | 228,600       | -2,755           | 101.2%          |
| Other Employee Benefits | 8,398      | 9,500         | 1,102            | 88.4%           |
| Non Dept                | 505,569    | 518,665       | 13,096           | 97.5%           |
| Personnel               | 38,255     | 40,415        | 2,160            | 94.7%           |
| Facilities              | 377,131    | 460,454       | 83,323           | 81.9%           |
| Info Systems            | 58,974     | 67,300        | 8,326            | 87.6%           |
| Civil Service           | 4,277      | 5,960         | 1,683            | 71.8%           |
| Police                  | 1,638,786  | 1,710,920     | 72,134           | 95.8%           |
| Fire/EMS                | 682,903    | 682,902       | -1               | 100.0%          |
| Jail Costs              | 24,438     | 30,500        | 6,062            | 80.1%           |
| Building                | 83,050     | 103,410       | 20,360           | 80.3%           |
| Emg Mgt                 | 8,411      | 14,740        | 6,329            | 57.1%           |
| Pollution Control       | 4,607      | 4,610         | 3                | 99.9%           |
| Animal Control          | 4,105      | 15,000        | 10,895           | 27.4%           |
| Planning                | 67,989     | 93,160        | 25,171           | 73.0%           |
| Mental Health           | 2,038      | 2,146         | 108              | 95.0%           |
| Recreation/Part Rec     | 289,910    | 331,985       | 42,075           | 87.3%           |
| Library                 | 7,293      | 14,000        | 6,707            | 52.1%           |
| Community Events        | 20,109     | 32,000        | 11,891           | 62.8%           |
| Pool                    | 242,747    | 257,745       | 14,998           | 94.2%           |
| Parks                   | 281,021    | 268,167       | -12,854          | 104.8%          |
| Total Gen Fund Oper Evn | 5 640 108  | 6 055 135     | <i>4</i> 15 027  | 03 1%           |