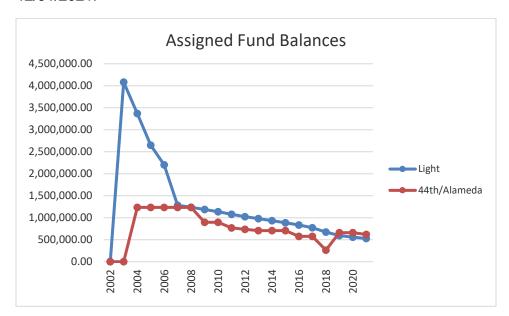

in business, utility and rental assistance grants to citizens of Fircrest and used \$3,568 for miscellaneous Covid expenses.

The chart below shows how the assigned funds have decreased over the years. The money from the sale of the Light Fund went from \$4,082,442 in 2003 to \$528,647 as of 12/31/2021. The money from the sale of the property located at 44<sup>th</sup> and Alameda went from \$1,235,014 in 2004 to \$618,530 as of 12/31/2021.