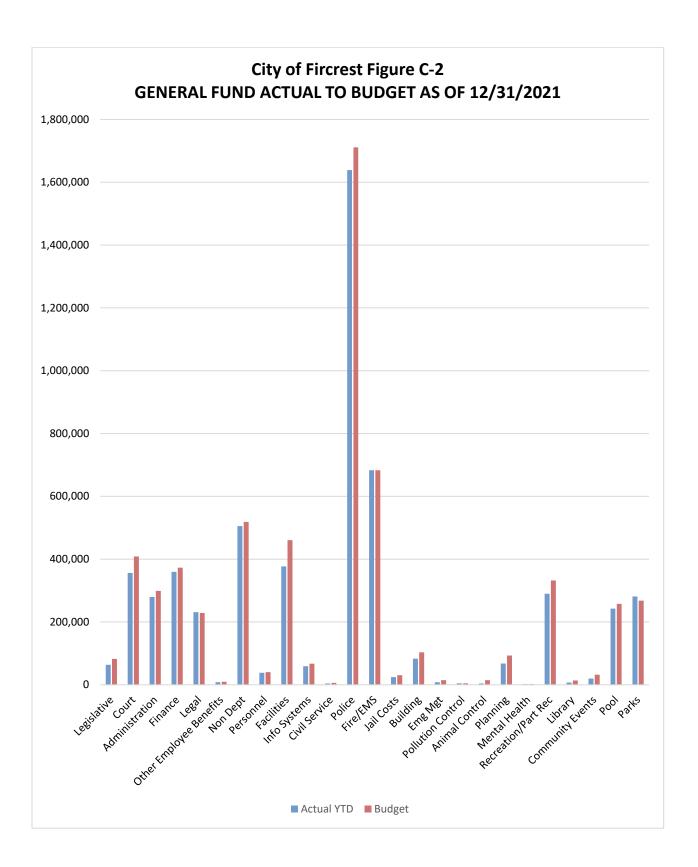

#### **GENERAL FUND EXPENDITURES**

The City spent 93.1% of the amount budgeted for General Fund operating expenditures (capital not included). Operating Expenditures by department are shown in the table below. This same information is followed by a line graph format and a pie chart format.

|                         |            |               |                  | <u>%</u>        |
|-------------------------|------------|---------------|------------------|-----------------|
|                         | <u>YTD</u> | <b>BUDGET</b> | <b>REMAINING</b> | <b>Expensed</b> |
| <u>DEPARTMENT</u>       |            |               |                  |                 |
| Legislative             | 63,733     | 82,330        | 18,597           | 77.4%           |
| Court                   | 356,020    | 408,500       | 52,480           | 87.2%           |
| Administration          | 279,580    | 299,005       | 19,425           | 93.5%           |
| Finance                 | 359,409    | 373,121       | 13,712           | 96.3%           |
| Legal                   | 231,355    | 228,600       | -2,755           | 101.2%          |
| Other Employee Benefits | 8,398      | 9,500         | 1,102            | 88.4%           |
| Non Dept                | 505,569    | 518,665       | 13,096           | 97.5%           |
| Personnel               | 38,255     | 40,415        | 2,160            | 94.7%           |
| Facilities              | 377,131    | 460,454       | 83,323           | 81.9%           |
| Info Systems            | 58,974     | 67,300        | 8,326            | 87.6%           |
| Civil Service           | 4,277      | 5,960         | 1,683            | 71.8%           |
| Police                  | 1,638,786  | 1,710,920     | 72,134           | 95.8%           |
| Fire/EMS                | 682,903    | 682,902       | -1               | 100.0%          |
| Jail Costs              | 24,438     | 30,500        | 6,062            | 80.1%           |
| Building                | 83,050     | 103,410       | 20,360           | 80.3%           |
| Emg Mgt                 | 8,411      | 14,740        | 6,329            | 57.1%           |
| Pollution Control       | 4,607      | 4,610         | 3                | 99.9%           |
| Animal Control          | 4,105      | 15,000        | 10,895           | 27.4%           |
| Planning                | 67,989     | 93,160        | 25,171           | 73.0%           |
| Mental Health           | 2,038      | 2,146         | 108              | 95.0%           |
| Recreation/Part Rec     | 289,910    | 331,985       | 42,075           | 87.3%           |
| Library                 | 7,293      | 14,000        | 6,707            | 52.1%           |
| Community Events        | 20,109     | 32,000        | 11,891           | 62.8%           |
| Pool                    | 242,747    | 257,745       | 14,998           | 94.2%           |
| Parks                   | 281,021    | 268,167       | -12,854          | 104.8%          |
| Total Gen Fund Oper Evn | 5 640 108  | 6 055 135     | <i>4</i> 15 027  | 03 1%           |