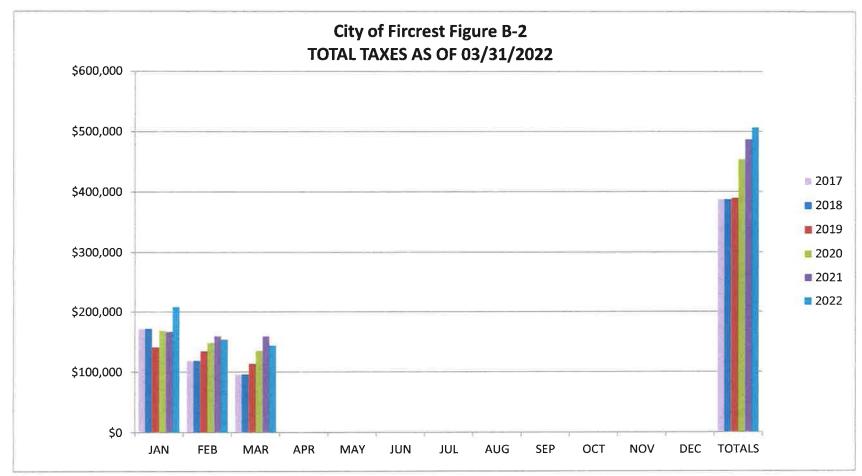

found at the City of Fircrest's website at cityoffircrest.net.

# City of Fircrest Figure A General Fund Revenue as of March 31, 2022



|                    | YTD 3/31/2022 | <u>Budget</u> | <u>%</u> |
|--------------------|---------------|---------------|----------|
| Taxes              | 506,701       | 3,803,473     | 13.3%    |
| Licenses & Permits | 141,771       | 534,300       | 26.5%    |
| State Revenue      | 80,028        | 774,250       | 10.3%    |
| Fines & Forfeits   | 48,020        | 219,600       | 21.9%    |
| Serv & Charges     | 267,489       | 1,222,498     | 21.9%    |
| Misc. Revenue      | 40,988        | 192,290       | 21.3%    |
| Non Revenue        | <u>8,738</u>  | <u>0</u>      | 0.0%     |
| TOTAL GEN FUND REV | 1,093,735     | 6,746,411     | 16.2%    |





Taxes include General Property, EMS, Retail Sales and Use, Zoo, Local Criminal Justice, Water, Sewer, Gas, Garbage, Cable, and Phone The major source of revenue in this category is property tax which is limited to a 1% increase collected from the previous year.











Licenses & Permits include Non Compete/Franchise Fees, Business Licenses, Building, Mechanical, Plumbing, and Excavate Permits



Intergovernmental includes Overtime Reimbursements for the State, City Assistance, CJ Special Programs, DUI-Cities, Liquor Excise Tax and Liquor Board Profits



Other Services & Charges include Passport Fees, Planning Fees, Swimming Pool Fees/Lessons, Recreation Fees, Reimbursement for Police Overtime Non State, Ruston Court Contract and Interdeptmental Fees



Total Fines & Forfeits include