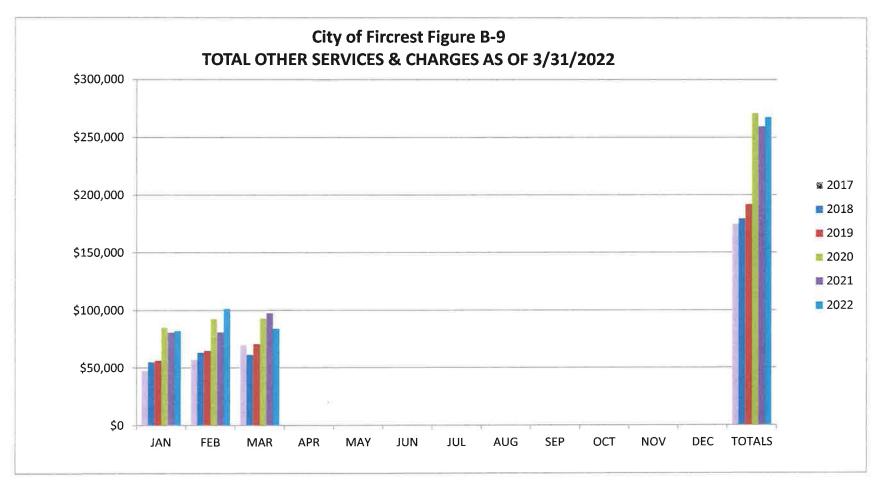

| 1,222,498     | 21.9%    |
| Misc. Revenue      | 40,988        | 192,290       | 21.3%    |
| Non Revenue        | <u>8,738</u>  | <u>0</u>      | 0.0%     |
| TOTAL GEN FUND REV | 1,093,735     | 6,746,411     | 16.2%    |





Taxes include General Property, EMS, Retail Sales and Use, Zoo, Local Criminal Justice, Water, Sewer, Gas, Garbage, Cable, and Phone The major source of revenue in this category is property tax which is limited to a 1% increase collected from the previous year.











Licenses & Permits include Non Compete/Franchise Fees, Business Licenses, Building, Mechanical, Plumbing, and Excavate Permits



Intergovernmental includes Overtime Reimbursements for the State, City Assistance, CJ Special Programs, DUI-Cities, Liquor Excise Tax and Liquor Board Profits



Other Services & Charges include Passport Fees, Planning Fees, Swimming Pool Fees/Lessons, Recreation Fees, Reimbursement for Police Overtime Non State, Ruston Court Contract and Interdeptmental Fees



Total Fines & Forfeits include Municipal Court, Investigative Fund Assessments and DUI Investigative Fund Assessments



Micsellaneous includes Investment Interest, Space & Facility Rentals Donations, Reimbursements, and other miscellaneouse revenues The large increase in February 2019 and February 2020 are from donations for the Pool and Community Center project.

City of Fircrest Figure C-1
General Fund Expenditures by Departments as of 03/31/2022

|                         | YTD       | <b>BUDGET</b> | <u>REMAINING</u> | % Expensed |
|-------------------------|-----------|-------------