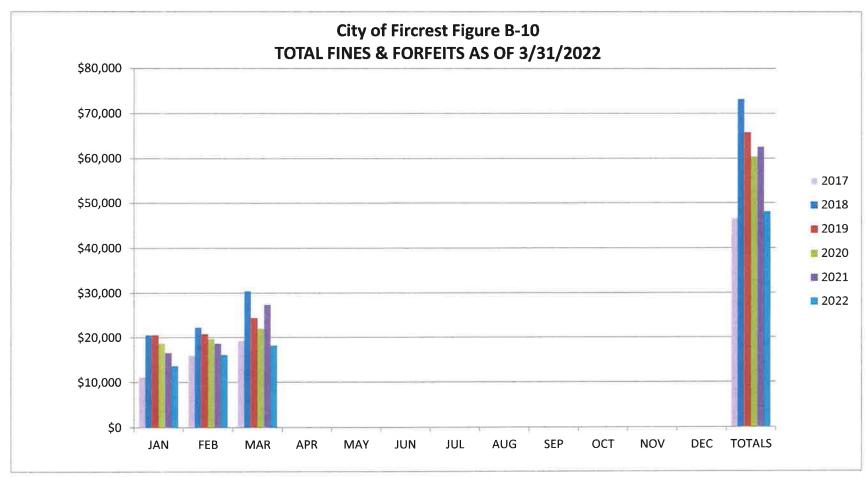

| 6,746,411     | 16.2%    |





Taxes include General Property, EMS, Retail Sales and Use, Zoo, Local Criminal Justice, Water, Sewer, Gas, Garbage, Cable, and Phone The major source of revenue in this category is property tax which is limited to a 1% increase collected from the previous year.











Licenses & Permits include Non Compete/Franchise Fees, Business Licenses, Building, Mechanical, Plumbing, and Excavate Permits



Intergovernmental includes Overtime Reimbursements for the State, City Assistance, CJ Special Programs, DUI-Cities, Liquor Excise Tax and Liquor Board Profits



Other Services & Charges include Passport Fees, Planning Fees, Swimming Pool Fees/Lessons, Recreation Fees, Reimbursement for Police Overtime Non State, Ruston Court Contract and Interdeptmental Fees



Total Fines & Forfeits include Municipal Court, Investigative Fund Assessments and DUI Investigative Fund Assessments



Micsellaneous includes Investment Interest, Space & Facility Rentals Donations, Reimbursements, and other miscellaneouse revenues The large increase in February 2019 and February 2020 are from donations for the Pool and Community Center project.

City of Fircrest Figure C-1
General Fund Expenditures by Departments as of 03/31/2022

|                         | YTD       | <b>BUDGET</b> | <u>REMAINING</u> | % Expensed |
|-------------------------|-----------|---------------|------------------|------------|
| DEPARTMENT              |           |               |                  |            |
| Legislative             | 47,419    | 82,845        | 35,426           | 57.2