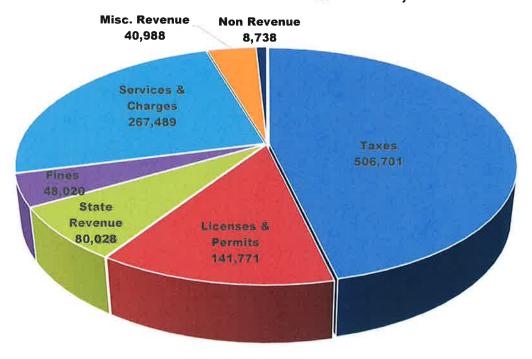

arge amount for property taxes.

Other Funds: Also included on the <u>Actual Revenue Over/(Under)</u> <u>Expenditures chart (Figure D)</u> is a comparison for the Street, Storm, Storm Capital, Water, Water Capital, Sewer, Sewer Capital, ERR, and REET Funds.

#### **AVAILABLE CASH BALANCES**

The <u>Available Cash Balance per Fund (Figure E)</u> spreadsheet shows the current available cash per fund after investments, reserves for cash flow and dedicated reserves are met. This amount is needed for future capital costs, emergencies and unexpected expenditures not included in the adopted budget.

#### CONCLUSION

This report along with line-item details can be found at the City of Fircrest's website at cityoffircrest.net.

# City of Fircrest Figure A General Fund Revenue as of March 31, 2022



|                    | YTD 3/31/2022 | <u>Budget</u> | <u>%</u> |
|--------------------|---------------|---------------|----------|
| Taxes              | 506,701       | 3,803,473     | 13.3%    |
| Licenses & Permits | 141,771       | 534,300       | 26.5%    |
| State Revenue      | 80,028        | 774,250       | 10.3%    |
| Fines & Forfeits   | 48,020        | 219,600       | 21.9%    |
| Serv & Charges     | 267,489       | 1,222,498     | 21.9%    |
| Misc. Revenue      | 40,988        | 192,290       | 21.3%    |
| Non Revenue        | <u>8,738</u>  | <u>0</u>      | 0.0%     |
| TOTAL GEN FUND REV | 1,093,735     | 6,746,411     | 16.2%    |





Taxes include General Property, EMS, Retail Sales and Use, Zoo, Local Criminal Justice, Water, Sewer, Gas, Garbage, Cable, and Phone