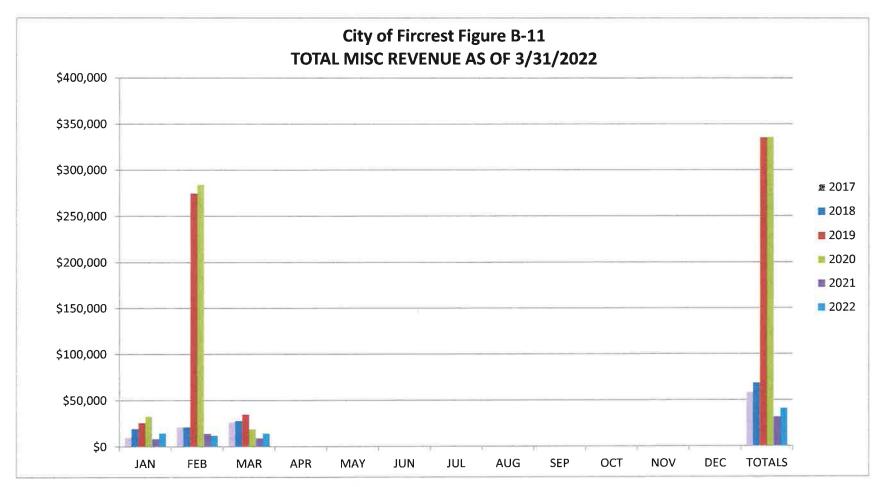

Water, Sewer, Gas, Garbage, Cable, and Phone The major source of revenue in this category is property tax which is limited to a 1% increase collected from the previous year.











Licenses & Permits include Non Compete/Franchise Fees, Business Licenses, Building, Mechanical, Plumbing, and Excavate Permits



Intergovernmental includes Overtime Reimbursements for the State, City Assistance, CJ Special Programs, DUI-Cities, Liquor Excise Tax and Liquor Board Profits



Other Services & Charges include Passport Fees, Planning Fees, Swimming Pool Fees/Lessons, Recreation Fees, Reimbursement for Police Overtime Non State, Ruston Court Contract and Interdeptmental Fees



Total Fines & Forfeits include Municipal Court, Investigative Fund Assessments and DUI Investigative Fund Assessments



Micsellaneous includes Investment Interest, Space & Facility Rentals Donations, Reimbursements, and other miscellaneouse revenues The large increase in February 2019 and February 2020 are from donations for the Pool and Community Center project.

City of Fircrest Figure C-1
General Fund Expenditures by Departments as of 03/31/2022

|                         | YTD       | <b>BUDGET</b> | <u>REMAINING</u> | % Expensed |
|-------------------------|-----------|---------------|------------------|------------|
| DEPARTMENT              |           |               |                  |            |
| Legislative             | 47,419    | 82,845        | 35,426           | 57.2%      |
| Court                   | 73,919    | 397,925       | 324,006          | 18.6%      |
| Administration