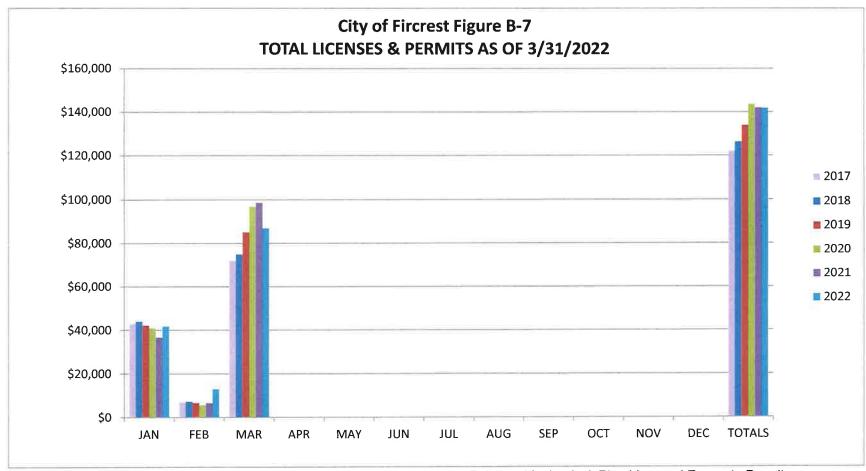

xes              | 506,701       | 3,803,473     | 13.3%    |
| Licenses & Permits | 141,771       | 534,300       | 26.5%    |
| State Revenue      | 80,028        | 774,250       | 10.3%    |
| Fines & Forfeits   | 48,020        | 219,600       | 21.9%    |
| Serv & Charges     | 267,489       | 1,222,498     | 21.9%    |
| Misc. Revenue      | 40,988        | 192,290       | 21.3%    |
| Non Revenue        | <u>8,738</u>  | <u>0</u>      | 0.0%     |
| TOTAL GEN FUND REV | 1,093,735     | 6,746,411     | 16.2%    |





Taxes include General Property, EMS, Retail Sales and Use, Zoo, Local Criminal Justice, Water, Sewer, Gas, Garbage, Cable, and Phone The major source of revenue in this category is property tax which is limited to a 1% increase collected from the previous year.











Licenses & Permits include Non Compete/Franchise Fees, Business Licenses, Building, Mechanical, Plumbing, and Excavate Permits



Intergovernmental includes Overtime Reimbursements for the State, City Assistance, CJ Special Programs, DUI-Cities, Liquor Excise Tax and Liquor Board Profits



Other Services & Charges include Passport Fees, Planning Fees, Swimming Pool Fees/Lessons, Recreation Fees, Reimbursement for Police Overtime Non State, Ruston Court Contract and Interdeptmental Fees



Total Fines & Forfeits include Municipal Court, Investigative Fund Assessments and DUI Investigative Fund Assessments



Micsellaneous includes Investment Interest, Space & Facility Rentals Donations, Reimbursements, and other miscellaneouse revenues The large increase in February 2019 and February 202