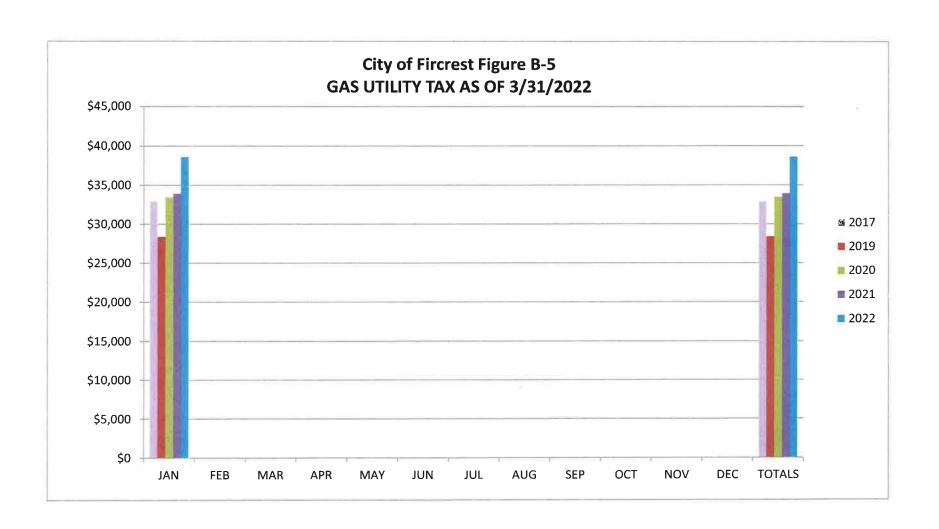

| Taxes              | 506,701       | 3,803,473     | 13.3%    |
| Licenses & Permits | 141,771       | 534,300       | 26.5%    |
| State Revenue      | 80,028        | 774,250       | 10.3%    |
| Fines & Forfeits   | 48,020        | 219,600       | 21.9%    |
| Serv & Charges     | 267,489       | 1,222,498     | 21.9%    |
| Misc. Revenue      | 40,988        | 192,290       | 21.3%    |
| Non Revenue        | <u>8,738</u>  | <u>0</u>      | 0.0%     |
| TOTAL GEN FUND REV | 1,093,735     | 6,746,411     | 16.2%    |





Taxes include General Property, EMS, Retail Sales and Use, Zoo, Local Criminal Justice, Water, Sewer, Gas, Garbage, Cable, and Phone The major source of revenue in this category is property tax which is limited to a 1% increase collected from the previous year.











Licenses & Permits include Non Compete/Franchise Fees, Business Licenses, Building, Mechanical, Plumbing, and Excavate Permits



Intergovernmental includes Overtime Reimbursements for the State, City Assistance, CJ Special Programs, DUI-Cities, Liquor Excise Tax and Liquor Board Profits



Other Services & Charges include Passport Fees, Planning Fees, Swimming Pool Fees/Lessons, Recreation Fees, Reimbursement for Police Overtime Non State, Ruston Court Contract and Interdeptmental Fees



Total Fines & Forfeits include Municipal Court, Investigative Fund Assessments and DUI Investigative Fund Assessments



Micsellaneous includes Investment Interest, Space & Facility Rentals Donations, Reimbursements, and other miscellaneouse revenues The large increase in February 2019 and February