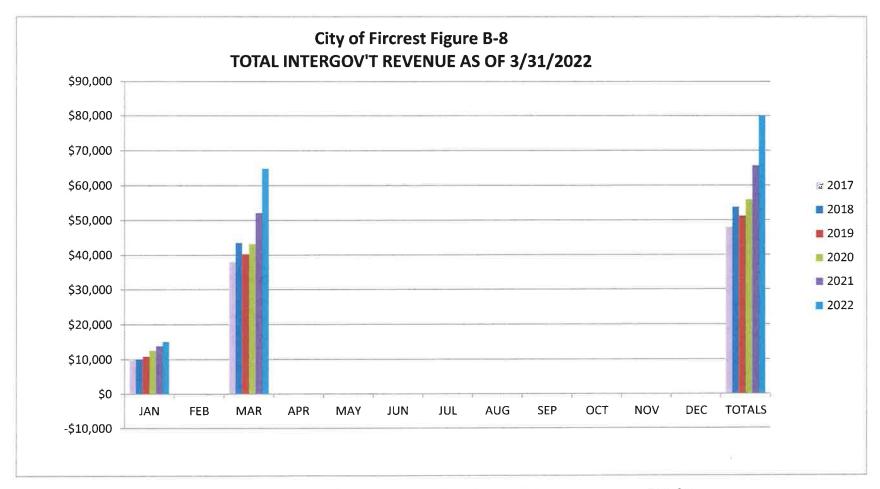

State Revenue      | 80,028        | 774,250       | 10.3%    |
| Fines & Forfeits   | 48,020        | 219,600       | 21.9%    |
| Serv & Charges     | 267,489       | 1,222,498     | 21.9%    |
| Misc. Revenue      | 40,988        | 192,290       | 21.3%    |
| Non Revenue        | <u>8,738</u>  | <u>0</u>      | 0.0%     |
| TOTAL GEN FUND REV | 1,093,735     | 6,746,411     | 16.2%    |





Taxes include General Property, EMS, Retail Sales and Use, Zoo, Local Criminal Justice, Water, Sewer, Gas, Garbage, Cable, and Phone The major source of revenue in this category is property tax which is limited to a 1% increase collected from the previous year.











Licenses & Permits include Non Compete/Franchise Fees, Business Licenses, Building, Mechanical, Plumbing, and Excavate Permits



Intergovernmental includes Overtime Reimbursements for the State, City Assistance, CJ Special Programs, DUI-Cities, Liquor Excise Tax and Liquor Board Profits



Other Services & Charges include Passport Fees, Planning Fees, Swimming Pool Fees/Lessons, Recreation Fees, Reimbursement for Police Overtime Non State, Ruston Court Contract and Interdeptmental Fees



Total Fines & Forfeits include Municipal Court, Investigative Fund Assessments and DUI Investigative Fund Assessments



Micsellaneous includes Investment Interest, Space & Facility Rentals Donations, Reimbursements, and other miscellaneouse revenues The large increase in February 2019 and February 2020 are from donations for the Pool and Community Center project.

City of Fircrest Figure C-1
General Fund Expenditures by Departme