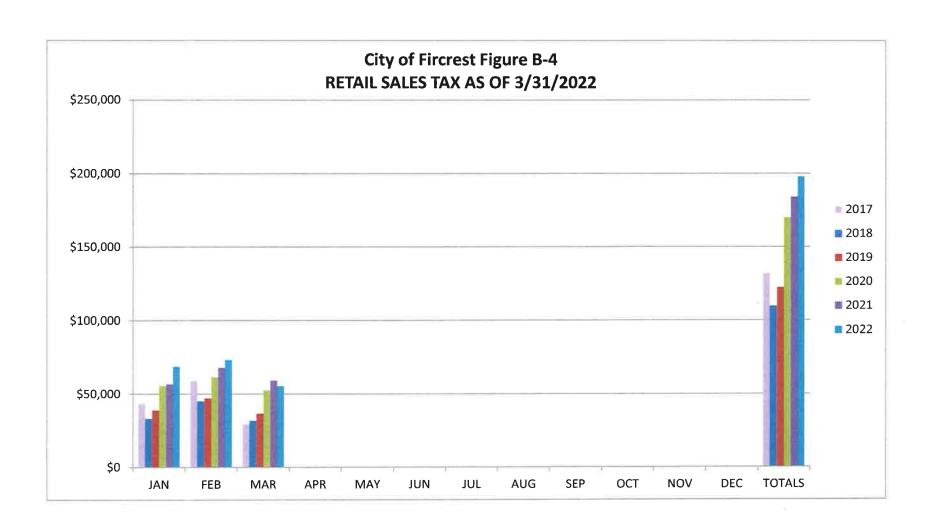

|
| Taxes              | 506,701       | 3,803,473     | 13.3%    |
| Licenses & Permits | 141,771       | 534,300       | 26.5%    |
| State Revenue      | 80,028        | 774,250       | 10.3%    |
| Fines & Forfeits   | 48,020        | 219,600       | 21.9%    |
| Serv & Charges     | 267,489       | 1,222,498     | 21.9%    |
| Misc. Revenue      | 40,988        | 192,290       | 21.3%    |
| Non Revenue        | <u>8,738</u>  | <u>0</u>      | 0.0%     |
| TOTAL GEN FUND REV | 1,093,735     | 6,746,411     | 16.2%    |





Taxes include General Property, EMS, Retail Sales and Use, Zoo, Local Criminal Justice, Water, Sewer, Gas, Garbage, Cable, and Phone The major source of revenue in this category is property tax which is limited to a 1% increase collected from the previous year.











Licenses & Permits include Non Compete/Franchise Fees, Business Licenses, Building, Mechanical, Plumbing, and Excavate Permits



Intergovernmental includes Overtime Reimbursements for the State, City Assistance, CJ Special Programs, DUI-Cities, Liquor Excise Tax and Liquor Board Profits



Other Services & Charges include Passport Fees, Planning Fees, Swimming Pool Fees/Lessons, Recreation Fees, Reimbursement for Police Overtime Non State, Ruston Court Contract and Interdeptmental Fees



Total Fines & Forfeits include Municipal Court, Investigative Fund Assessments and DUI Investigative Fund Assessments



Micsellaneous includes Investment Interest, Space & Facility Rentals Donations, Reimbursements, and other miscellaneouse revenues The large increase in February 2019 and Februa