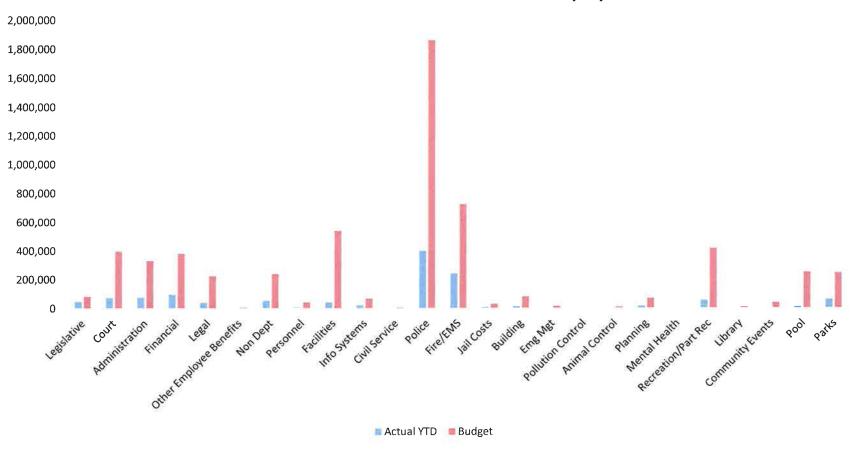

| 20.2%      |
| Community Events        | 2,351     | 38,650        | 36,299           | 6.1%       |
| Pool                    | 13,170    | 251,055       | 237,885          | 5.2%       |
| Parks                   | 61,207    | 247,330       | 186,123          | 24.7%      |
| Total Gen Fund Oper Exp | 1,288,083 | 6,091,862     | 4,803,779        | 21.1%      |
| Transfers Out           | 26,792    | 294,949       | 268,157          | 9.1%       |
| Non Expenditures        | ·         | 0             | 0                | 0.0%       |
| Capital                 | 0         | 505,000       | 505,000          | 0.0%       |
| Total General Fund      | 1,314,875 | 6,891,811     | 5,576,936        | 19.1%      |

City of Fircrest Figure C-2
GENERAL FUND ACTUAL TO BUDGET AS OF 03/31/2022



# City of Fircrest Figure C-3 Expenditures by Department as of 03/31/22



|                  |                                                       |              |              | rage.          |           |
|------------------|-------------------------------------------------------|--------------|--------------|----------------|-----------|
| 001 General Fund |                                                       |              |              | Months:        | 01 To: 03 |
| Revenues         |                                                       | Amt Budgeted | Revenues     | Remaining      |           |
| 308 Beginning    | r Ralances                                            |              |              |                |           |
| 308 31 00 01     | Restricted BFB-ARPA