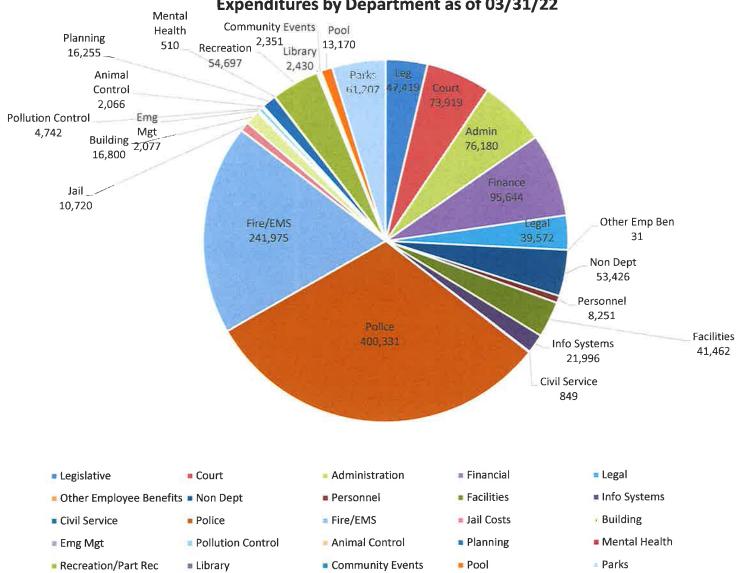

36,299           | 6.1%       |
| Pool                    | 13,170    | 251,055       | 237,885          | 5.2%       |
| Parks                   | 61,207    | 247,330       | 186,123          | 24.7%      |
| Total Gen Fund Oper Exp | 1,288,083 | 6,091,862     | 4,803,779        | 21.1%      |
| Transfers Out           | 26,792    | 294,949       | 268,157          | 9.1%       |
| Non Expenditures        | ·         | 0             | 0                | 0.0%       |
| Capital                 | 0         | 505,000       | 505,000          | 0.0%       |
| Total General Fund      | 1,314,875 | 6,891,811     | 5,576,936        | 19.1%      |

City of Fircrest Figure C-2
GENERAL FUND ACTUAL TO BUDGET AS OF 03/31/2022



# City of Fircrest Figure C-3 Expenditures by Department as of 03/31/22



|                  |                                                       |              |              | rage.          |           |
|------------------|-------------------------------------------------------|--------------|--------------|----------------|-----------|
| 001 General Fund |                                                       |              |              | Months:        | 01 To: 03 |
| Revenues         |                                                       | Amt Budgeted | Revenues     | Remaining      |           |
| 308 Beginning    | r Ralances                                            |              |              |                |           |
| 308 31 00 01     | Restricted BFB-ARPA                                   | 0.00         | 473,948.28   | (473,948.28