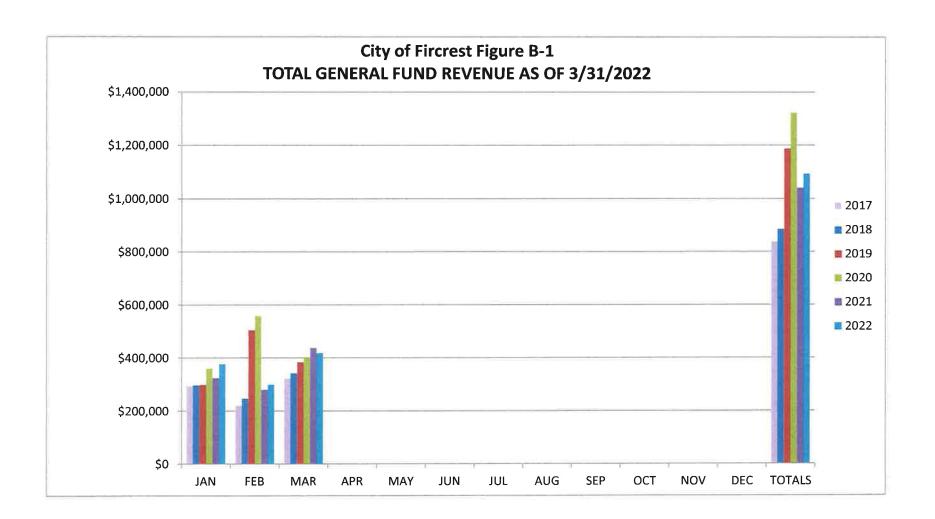

e found at the City of Fircrest's website at cityoffircrest.net.

# City of Fircrest Figure A General Fund Revenue as of March 31, 2022



|                    | YTD 3/31/2022 | <u>Budget</u> | <u>%</u> |
|--------------------|---------------|---------------|----------|
| Taxes              | 506,701       | 3,803,473     | 13.3%    |
| Licenses & Permits | 141,771       | 534,300       | 26.5%    |
| State Revenue      | 80,028        | 774,250       | 10.3%    |
| Fines & Forfeits   | 48,020        | 219,600       | 21.9%    |
| Serv & Charges     | 267,489       | 1,222,498     | 21.9%    |
| Misc. Revenue      | 40,988        | 192,290       | 21.3%    |
| Non Revenue        | <u>8,738</u>  | <u>0</u>      | 0.0%     |
| TOTAL GEN FUND REV | 1,093,735     | 6,746,411     | 16.2%    |





Taxes include General Property, EMS, Retail Sales and Use, Zoo, Local Criminal Justice, Water, Sewer, Gas, Garbage, Cable, and Phone The major source of revenue in this category is property tax which is limited to a 1% increase collected from the previous year.











Licenses & Permits include Non Compete/Franchise Fees, Business Licenses, Building, Mechanical, Plumbing, and Excavate Permits



Intergovernmental includes Overtime Reimbursements for the State, City Assistance, CJ Special Programs, DUI-Cities, Liquor Excise Tax and Liquor Board Profits



Other Services & Charges include Passport Fees, Planning Fees, Swimming Pool Fees/Lessons, Recreation Fees, Reimbursement for Police Overtime Non State, Ruston Court Contract and Interdeptmental Fees



Total Fines & Forfeits inclu