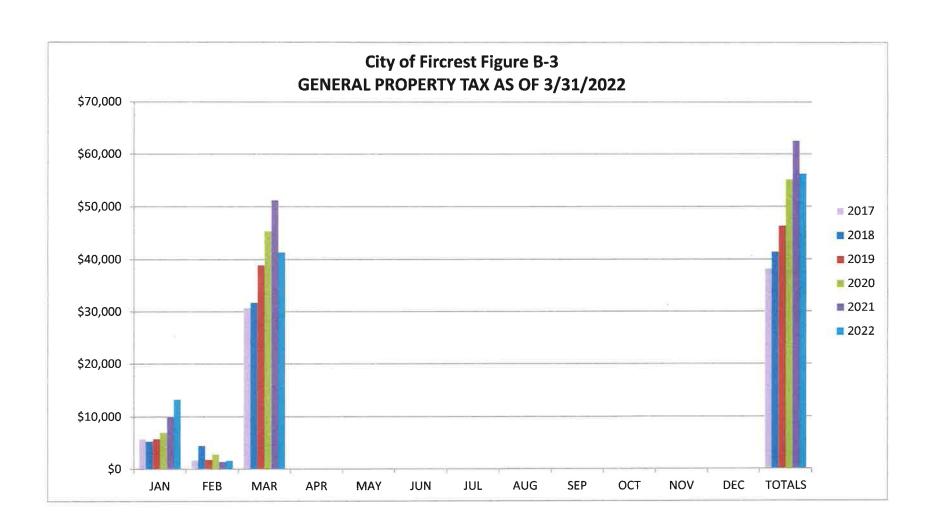

--|
| Taxes              | 506,701       | 3,803,473     | 13.3%    |
| Licenses & Permits | 141,771       | 534,300       | 26.5%    |
| State Revenue      | 80,028        | 774,250       | 10.3%    |
| Fines & Forfeits   | 48,020        | 219,600       | 21.9%    |
| Serv & Charges     | 267,489       | 1,222,498     | 21.9%    |
| Misc. Revenue      | 40,988        | 192,290       | 21.3%    |
| Non Revenue        | <u>8,738</u>  | <u>0</u>      | 0.0%     |
| TOTAL GEN FUND REV | 1,093,735     | 6,746,411     | 16.2%    |





Taxes include General Property, EMS, Retail Sales and Use, Zoo, Local Criminal Justice, Water, Sewer, Gas, Garbage, Cable, and Phone The major source of revenue in this category is property tax which is limited to a 1% increase collected from the previous year.











Licenses & Permits include Non Compete/Franchise Fees, Business Licenses, Building, Mechanical, Plumbing, and Excavate Permits



Intergovernmental includes Overtime Reimbursements for the State, City Assistance, CJ Special Programs, DUI-Cities, Liquor Excise Tax and Liquor Board Profits



Other Services & Charges include Passport Fees, Planning Fees, Swimming Pool Fees/Lessons, Recreation Fees, Reimbursement for Police Overtime Non State, Ruston Court Contract and Interdeptmental Fees



Total Fines & Forfeits include Municipal Court, Investigative Fund Assessments and DUI Investigative Fund Assessments



Micsellaneous includes Investment Interest, Space & Facility Rentals Donations, Reimbursements, and other miscellaneouse revenues The large increase in February 2019 and Febr