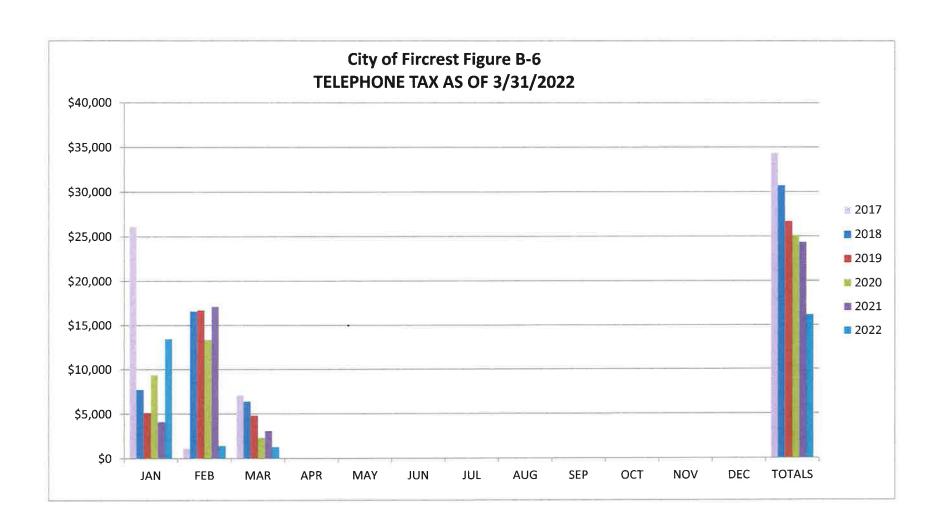

Taxes              | 506,701       | 3,803,473     | 13.3%    |
| Licenses & Permits | 141,771       | 534,300       | 26.5%    |
| State Revenue      | 80,028        | 774,250       | 10.3%    |
| Fines & Forfeits   | 48,020        | 219,600       | 21.9%    |
| Serv & Charges     | 267,489       | 1,222,498     | 21.9%    |
| Misc. Revenue      | 40,988        | 192,290       | 21.3%    |
| Non Revenue        | <u>8,738</u>  | <u>0</u>      | 0.0%     |
| TOTAL GEN FUND REV | 1,093,735     | 6,746,411     | 16.2%    |





Taxes include General Property, EMS, Retail Sales and Use, Zoo, Local Criminal Justice, Water, Sewer, Gas, Garbage, Cable, and Phone The major source of revenue in this category is property tax which is limited to a 1% increase collected from the previous year.











Licenses & Permits include Non Compete/Franchise Fees, Business Licenses, Building, Mechanical, Plumbing, and Excavate Permits



Intergovernmental includes Overtime Reimbursements for the State, City Assistance, CJ Special Programs, DUI-Cities, Liquor Excise Tax and Liquor Board Profits



Other Services & Charges include Passport Fees, Planning Fees, Swimming Pool Fees/Lessons, Recreation Fees, Reimbursement for Police Overtime Non State, Ruston Court Contract and Interdeptmental Fees



Total Fines & Forfeits include Municipal Court, Investigative Fund Assessments and DUI Investigative Fund Assessments



Micsellaneous includes Investment Interest, Space & Facility Rentals Donations, Reimbursements, and other miscellaneouse revenues The large increase in February 2019 and February 2