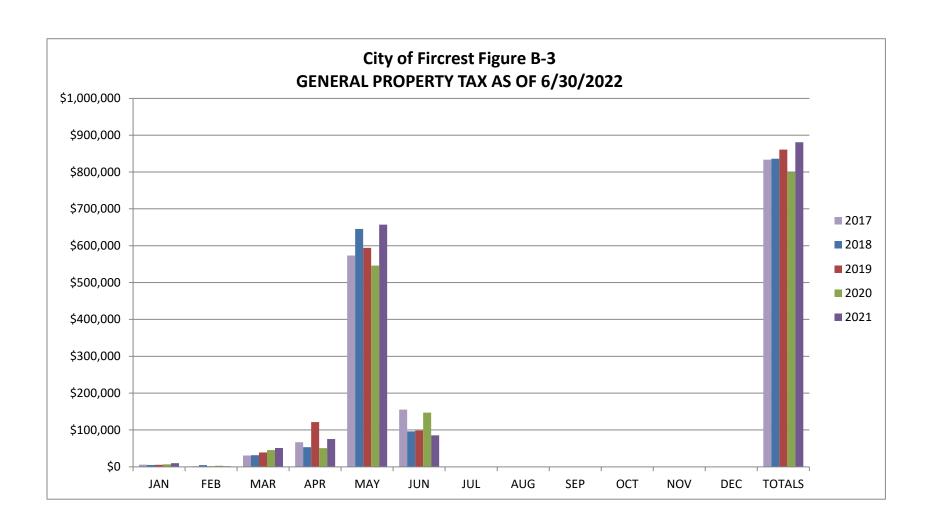

The largest lines in the taxes category include General Property Tax, Retail Sales Tax, and Gas Utility Tax.

The <u>General Property Tax Chart (Figure B-3)</u> shows how total General Property Tax revenue compares to previous years for the 2nd Quarter. Property tax is due to Pierce County on April 30<sup>th</sup> for the 1<sup>st</sup> half taxes and October 31<sup>st</sup> for the 2<sup>nd</sup> half taxes. The City receives the revenue the following month. Due to the passage of I-747 property taxes can

only increase by 1% per year plus new construction. Revenue is at 55% of budget. \$893,694

The Retail Sales Tax Chart (Figure B-4): shows how revenue compares to previous years for the 2nd Quarter. Retail Sales Tax for the 2nd Quarter is at 56% of estimated. \$375,505