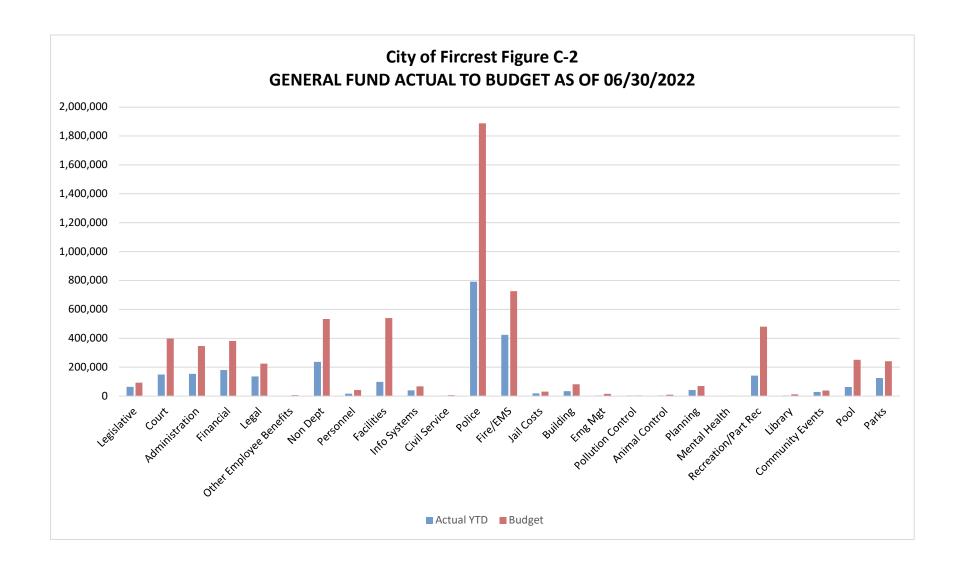

#### **GENERAL FUND EXPENDITURES**

If you look at the <u>General Fund Expenditures Spreadsheet (Figure C-1)</u>, the <u>General Fund Actual to Budget Chart (Figure C-2)</u> and the <u>Expenditures by Department Chart (Figure C-3)</u> you can see the total expenditure for each department and how it compares to the budgeted amounts along with the percentage spent through June. The total spent as of 6/30/22 was \$2,786,484 or 40% of the total General Fund Budget. At the end of the 2nd Quarter, we should be at 50% or less.