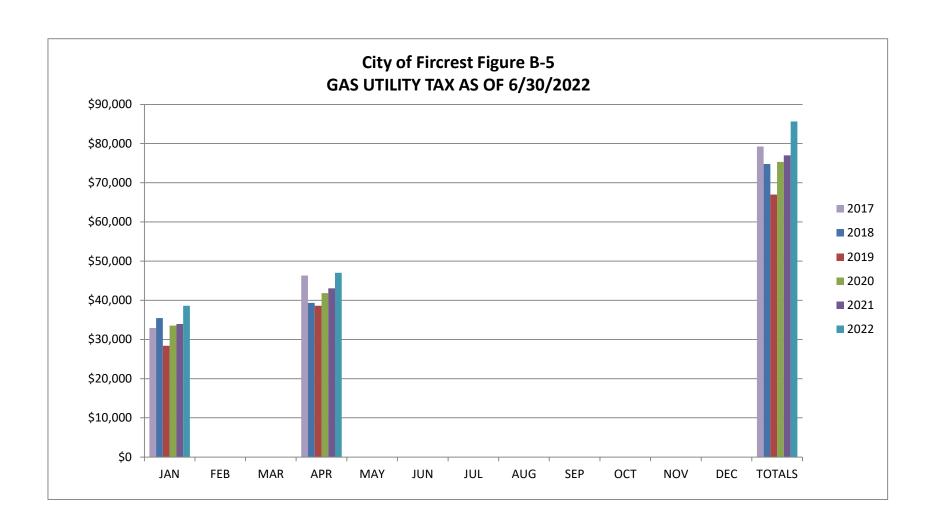

The <u>Gas Utility Tax Chart (Figure B-5)</u> shows how these revenues have been received. Gas Utility Tax Revenue is at 79%. \$85,647

<u>Total Licenses & Permits chart (Figure B-6):</u> This category consists of Franchise Fees, Business Licenses, Building, Mechanical, Plumbing, Excavate, and Sign Permits and Investigation Fees. A lot of these payments are received on a quarterly basis. Revenue is at 53% of budget. \$280,913