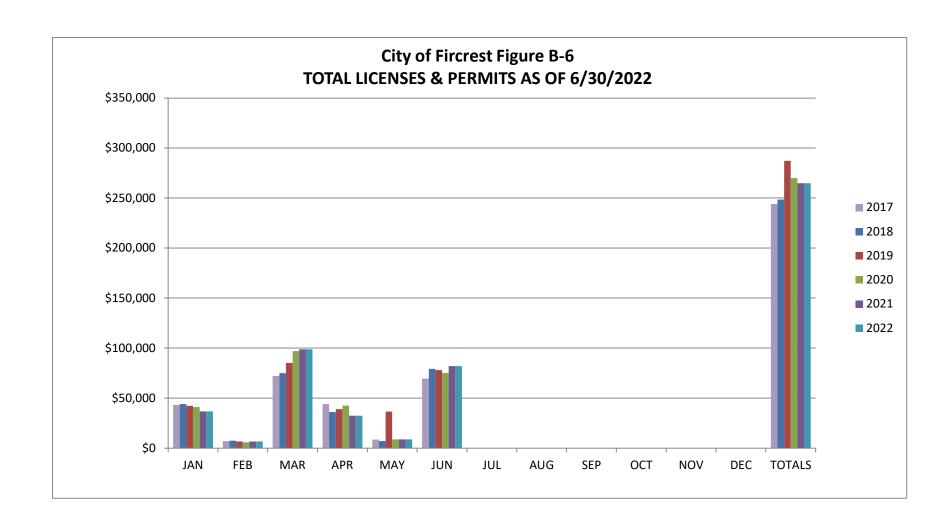

The <u>Gas Utility Tax Chart (Figure B-5)</u> shows how these revenues have been received. Gas Utility Tax Revenue is at 79%. \$85,647

<u>Total Licenses & Permits chart (Figure B-6):</u> This category consists of Franchise Fees, Business Licenses, Building, Mechanical, Plumbing, Excavate, and Sign Permits and Investigation Fees. A lot of these payments are received on a quarterly basis. Revenue is at 53% of budget. \$280,913