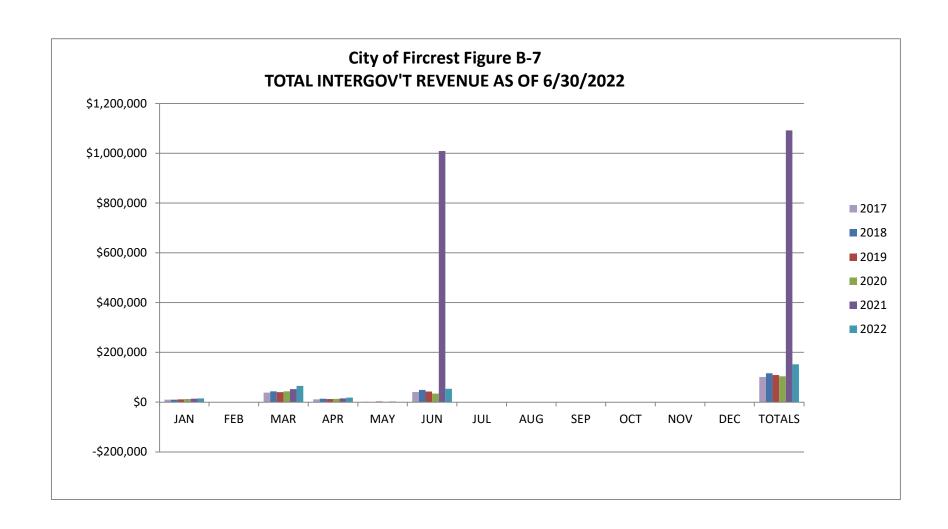

<u>Total Intergovernmental Revenue chart (Figure B-7):</u> This consists of revenue received from other government agencies and includes City Assistance, Criminal Justice Programs, DUI, Liquor Excise Tax, Liquor Board Profits, and grants received from the State or Federal government. This category includes the ARPA funds. Revenue is at 19% of budget. \$152,244 ARPA funds of \$504,920 will be received in July.