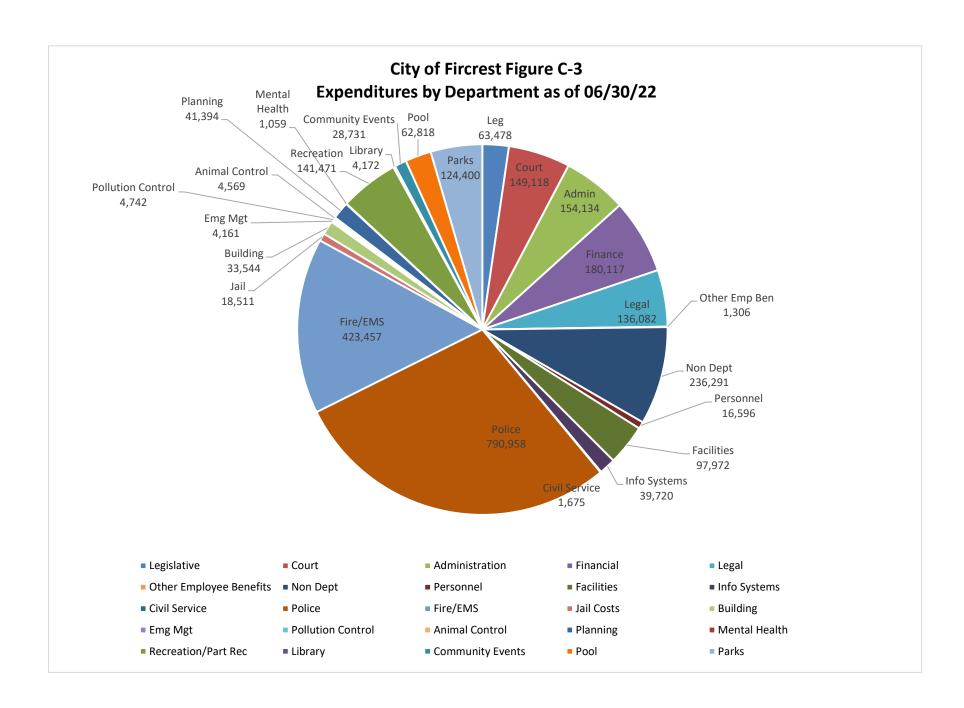

#### **GENERAL FUND EXPENDITURES**

If you look at the <u>General Fund Expenditures Spreadsheet (Figure C-1)</u>, the <u>General Fund Actual to Budget Chart (Figure C-2)</u> and the <u>Expenditures by Department Chart (Figure C-3)</u> you can see the total expenditure for each department and how it compares to the budgeted amounts along with the percentage spent through June. The total spent as of 6/30/22 was \$2,786,484 or 40% of the total General Fund Budget. At the end of the 2nd Quarter, we should be at 50% or less.