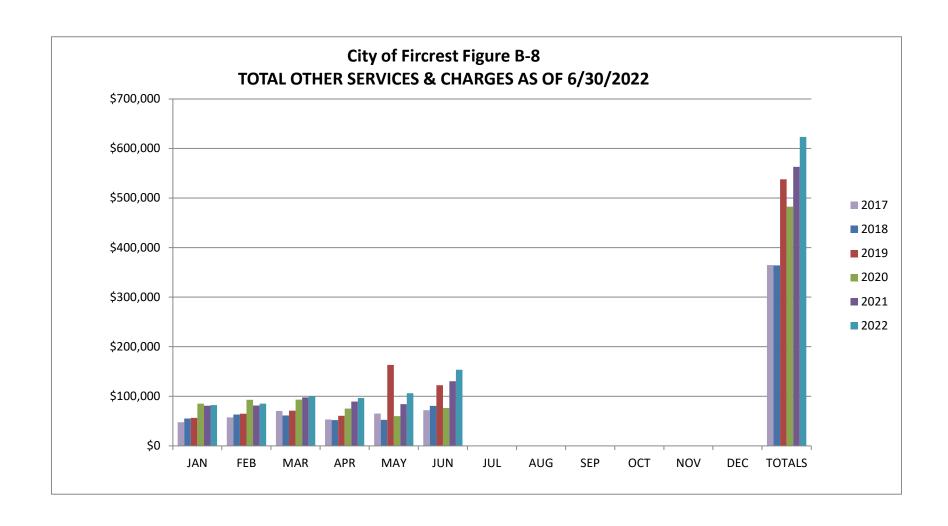

<u>Total Other Services & Charges chart (Figure B-8):</u> This category consists of Passport Fees, Planning Permits, Site Development, Plan Checking Fees, Ruston Court Contract Revenue, Swimming Pool Revenue and Recreation Fees. There is an increase in the summer months when the pool is open. Revenue is at 51% of budget. \$623,414