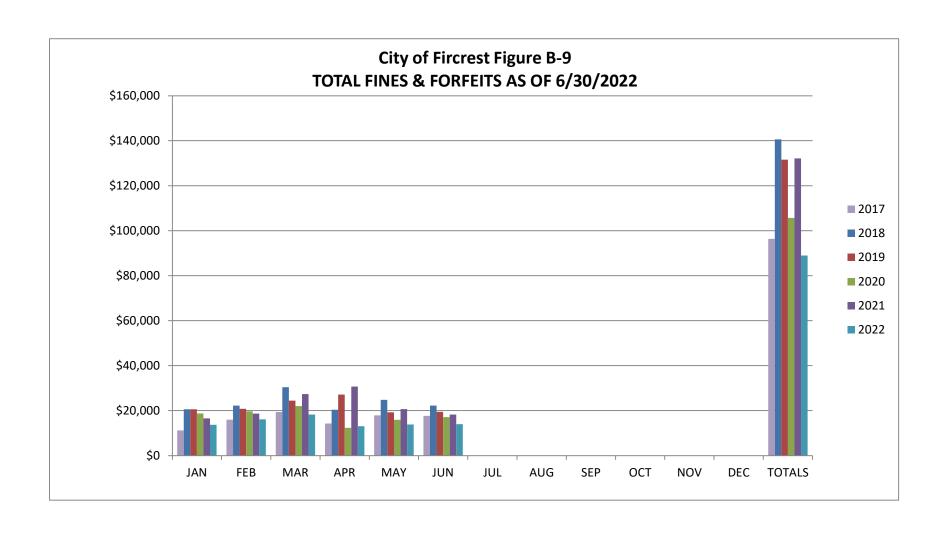

<u>Total Fines & Forfeits chart (Figure B-9):</u> This category consists of revenue received from the Fircrest Court, Investigative Fund Assessments and DUI Investment Fund Assessments. Revenue is at 40% of budget. \$88,922