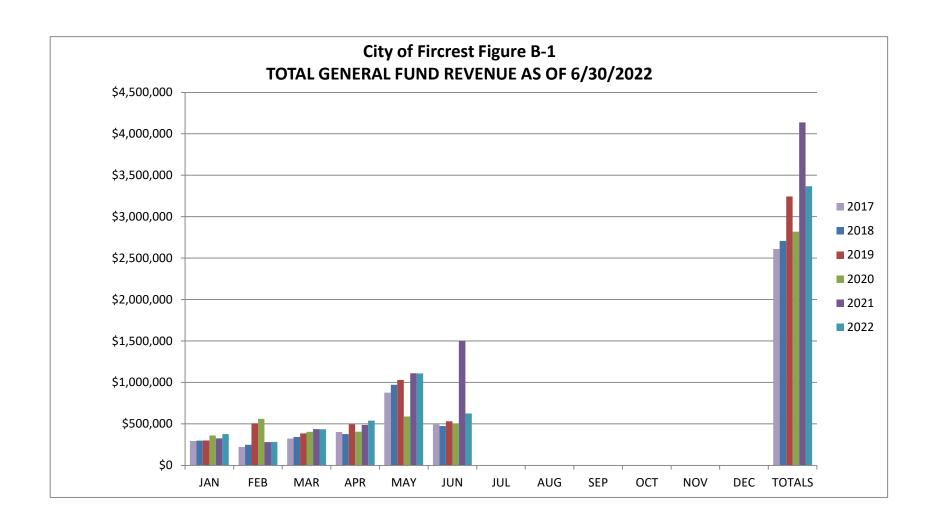

<u>Total General Fund Revenue Chart (Figure B-1):</u> This chart shows how total General Fund revenue compares to previous years for the 2nd Quarter. The large increase in June 2021 was for the receipt of American Rescue Plan Act (ARPA) grant funds.