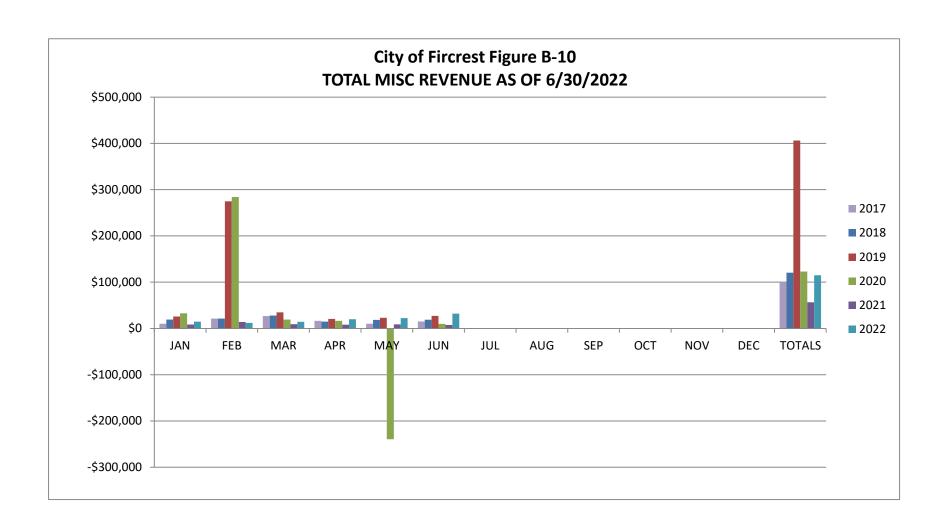

<u>Total Miscellaneous Revenue chart (Figure B-10):</u> Total Miscellaneous Revenue consists of Interest, Space & Facilities Rentals, Donations, and other miscellaneous revenues. The large amounts in February 2019 and 2020 are donations for the pool project from the Edwards Family. Their donation for 2021 was recorded in the Park Capital Fund. Revenue is at 53% of budget. \$115,091