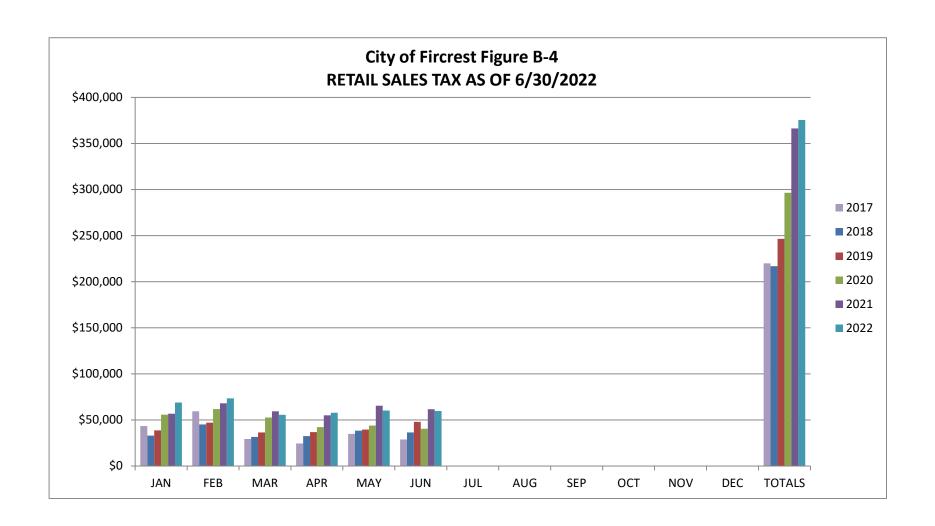

only increase by 1% per year plus new construction. Revenue is at 55% of budget. \$893,694

The Retail Sales Tax Chart (Figure B-4): shows how revenue compares to previous years for the 2nd Quarter. Retail Sales Tax for the 2nd Quarter is at 56% of estimated. \$375,505