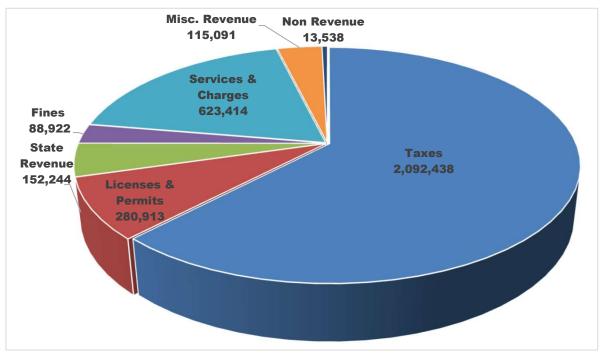

#### **GENERAL FUND REVENUES**

General Fund Revenues for the 2nd Quarter of 2022 are slightly below the amount anticipated in the 2022 Budget.

General Fund Revenue Pie Chart (Figure A): This chart shows the year to date (YTD) revenue collected in the General Fund by category. Total General Fund revenue is at 49.6% of budget. This represents a dollar value of \$27,000. At the end of the 2nd Quarter, we should be at 50%.

# City of Fircrest Figure A General Fund Revenue as of June 30, 2022

|                    | YTD 6/30/2022 | <u>Budget</u> | <u>%</u> |
|--------------------|---------------|---------------|----------|
| Taxes              | 2,092,438     | 3,803,473     | 55.0%    |
| Licenses & Permits | 280,913       | 534,300       | 52.6%    |
| State Revenue*     | 152,244       | 788,930       | 19.3%    |
| Fines & Forfeits   | 88,922        | 219,600       | 40.5%    |
| Serv & Charges     | 623,414       | 1,222,498     | 51.0%    |
| Misc. Revenue      | 115,091       | 218,070       | 52.8%    |
| Non Revenue        | <u>13,538</u> | <u>0</u>      | 0.0%     |
| TOTAL GEN FUND REV | 3,366,561     | 6,786,871     | 49.6%    |