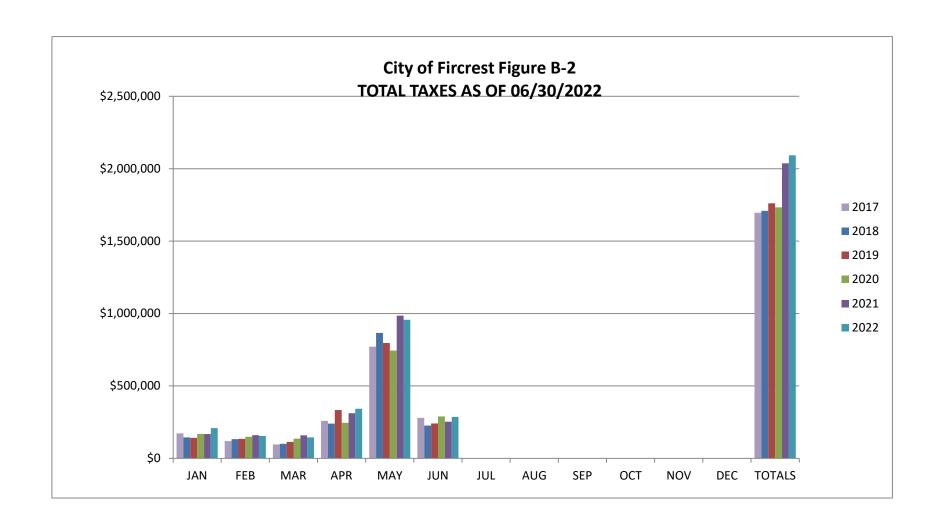

<u>Total Taxes Chart (Figure B-2):</u> This category consists of General and EMS Property taxes, Zoo tax, Retail Sales & Use tax, Local Criminal Justice, Gas, Garbage, Cable, Telephone, Water, Sewer, Storm Drain and Gambling tax. Revenue is at 55% of budget.

The largest lines in the taxes category include General Property Tax, Retail Sales Tax, and Gas Utility Tax.

The <u>General Property Tax Chart (Figure B-3)</u> shows how total General Property Tax revenue compares to previous years for the 2nd Quarter. Property tax is due to Pierce County on April 30<sup>th</sup> for the 1<sup>st</sup> half taxes and October 31<sup>st</sup> for the 2<sup>nd</sup> half taxes. The City receives the revenue the following month. Due to the passage of I-747 property taxes can