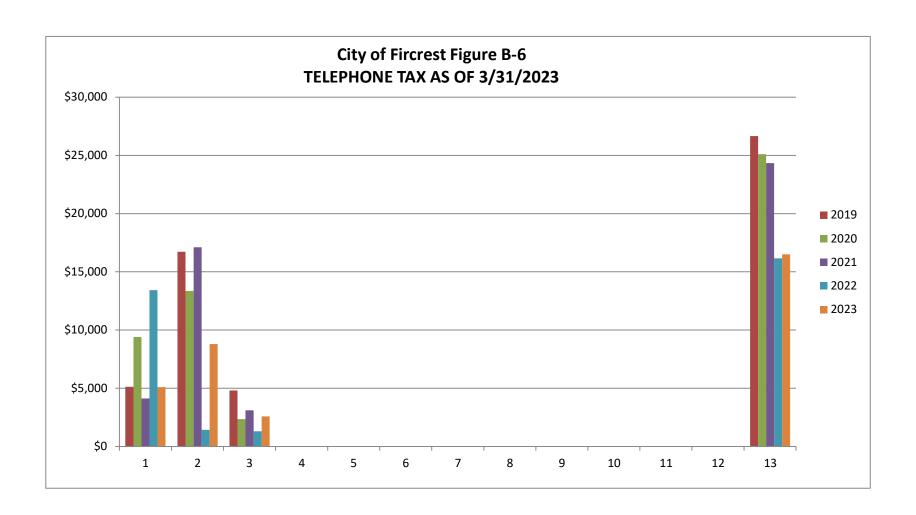

Gas Utility Tax (Figure B-5) and Telephone Tax Chart (Figure B-6): These charts show how revenue compares to previous years for the 1<sup>st</sup> Quarter. Gas Utility tax is received quarterly from PSE and continues to trend upwards. Telephone tax, on the other hand, is still trending downwards from previous years.