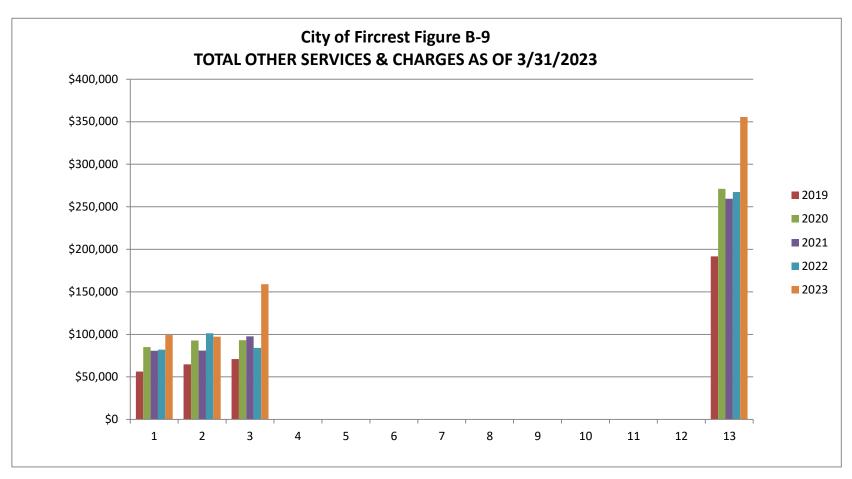

<u>Total Other Services & Charges Chart (Figure B-9):</u> This chart's category consists of Passport Fees, Planning Permits, Site Development, Plan Checking Fees, Ruston Court Contract Revenue, Swimming Pool Revenue and Recreation Fees. Instructor Based Revenue is based on revenue collected, with a percentage collected going to the Instructor. Recreation fees are all above expected, due to increased program capabilities of the new Community Center. As of 3/31/23 the total received was 24.9% of budget. We will see an increase in June through August when the pool is open.