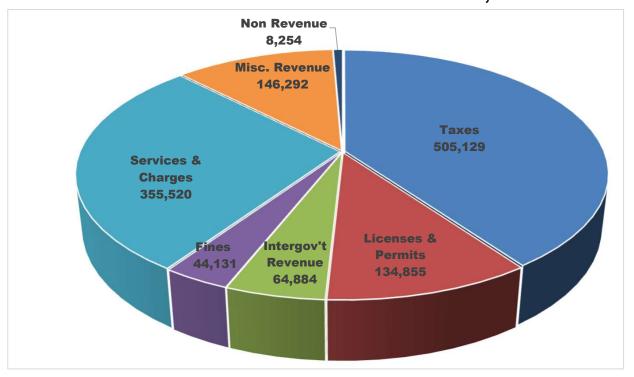

### **GENERAL FUND REVENUES**

General Fund Revenues for the 1st Quarter of 2023 are close to anticipated.

General Fund Revenue Pie Chart (Figure A): This chart shows the year to date (YTD) revenue collected in the General Fund by category. While 25% of the fiscal year is completed, total General Fund revenue is at 17.9% of budget. The primary reason for being below 25% is that Property tax, as reviewed below, is due twice per year and largely received in May and November. Total taxes make up over half of General Fund Revenue. This delay is one reason we designate a portion of fund balance for cash flow purposes.

City of Fircrest Figure A General Fund Revenue as of March 31, 2023

|                    | YTD 3/31/2023 | <u>Budget</u> | <u>%</u> |
|--------------------|---------------|---------------|----------|
| Taxes              | 505,129       | 4,032,654     | 12.5%    |
| Licenses & Permits | 134,855       | 560,000       | 24.1%    |
| Intergov't Revenue | 64,884        | 397,955       | 16.3%    |
| Fines & Forfeits   | 44,131        | 203,800       | 21.7%    |
| Services & Charges | 355,520       | 1,425,522     | 24.9%    |
| Misc. Revenue      | 146,292       | 412,453       | 35.5%    |
| Non Revenue        | <u>8,254</u>  | <u>0</u>      | 0.0%     |
| TOTAL GEN FUND REV | 1.259.066     | 7.032.384     | 17.9%    |

Taxes include General Property, EMS, Retail Sales and Use, Zoo, Local Criminal Justice, Storm, Water, Sewer, Gas, Garbage, Cable, and Telephone. The major source of revenue in this category is property tax, which is limited by law to a 1% increase collected from the previous year.

Licenses & Permits include Non Compete/Franchise Fees, Business Licenses, Building, Mechanical, Plumbing and Sign Permits, and Investigation Fees. January 2023 includes the late Non-Compete fee from Tacoma for 4th Quarter 2022, 1st Quarter 2023 was received in April.

Intergovernmental includes Overtime Reimbursements from the State, City Assistance, CJ Special Programs, DUI-Cities, Liquor Excise Tax and Liquor Board Profits. In February 2023, we received \$10,000 in Special Funding for police training due to Legislative changes.

Other Services & Charges include Passport Fees, Planning & Development Fees, Swimming Pool Fees/Lessons, Recreation Fees, Ruston Court Contract and Interdepartmental Fees.

In 2023, Recreation and Instructor Based fees increased due to additional capability of new Community Center. Ruston Court Contract increased.

Total Fines & Forfeits include Municipal Court, Investigative Fund Assessments and DUI Investigative Fund Assessments.

Miscellaneous includes Investment Interest, Space & Facility Rentals, Donations, Reimbursements, and other miscellaneous revenues. The large increase in February 2019 and February 2020 are from donations for the Pool and Community Center project.