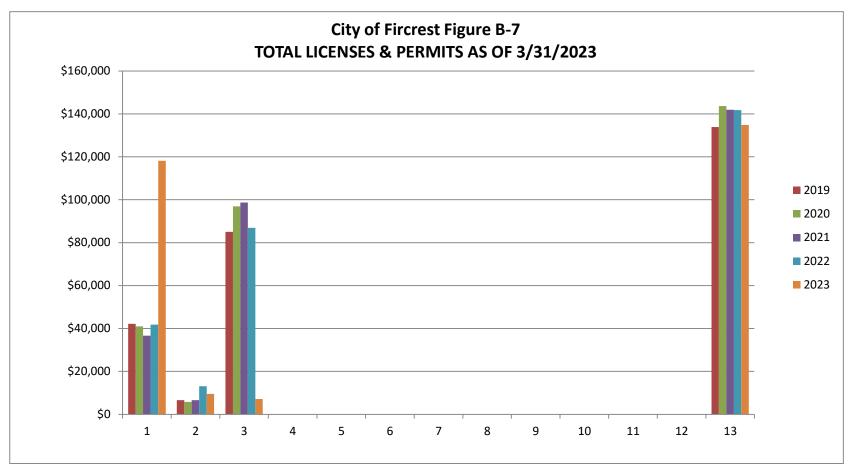

<u>Total Licenses & Permits Chart (Figure B-7):</u> This chart's category consists of Franchise Fees, Business Licenses, Building, Mechanical, Plumbing, and Sign Permits, and Investigation Fees. As mentioned in the 2022 year-end report, the 4<sup>th</sup> Quarter Non-Compete fee was received late from Tacoma, as shown in January 2023. As of 3/31/23 the total received was 24.1% of budget. The 1<sup>st</sup> Quarter fee was received late from Tacoma as well, in April of 2023.