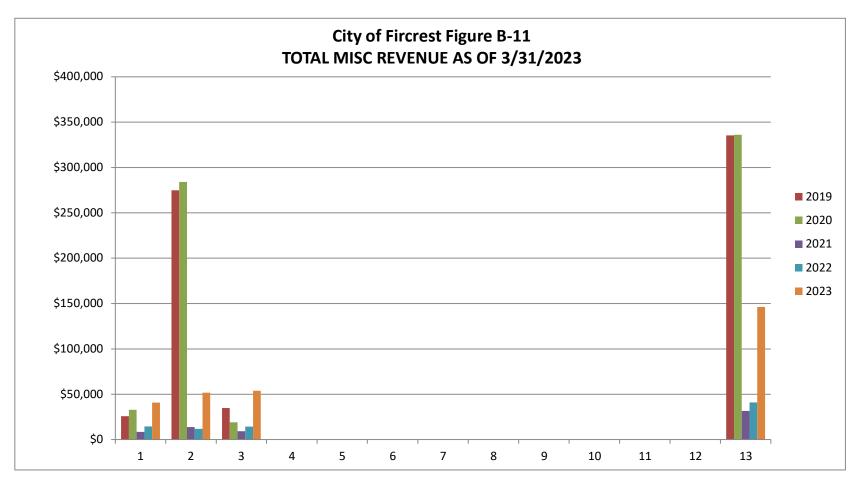

Total Miscellaneous Revenue chart (Figure B-11): Total Miscellaneous Revenue consists of Interest, Space & Facility Rentals, Donations, and other miscellaneous revenues. The large amounts in February 2019 and 2020 are donations for the pool project from the Edwards Family. Their more recent donations were recorded in the Park Capital Fund. As noted in the 2022 year-end report, Investment Interest is up considerably due to the Federal Funds

Rate being elevated to combat inflation. As of 3/31/23 the total received was 35.5% of budget.