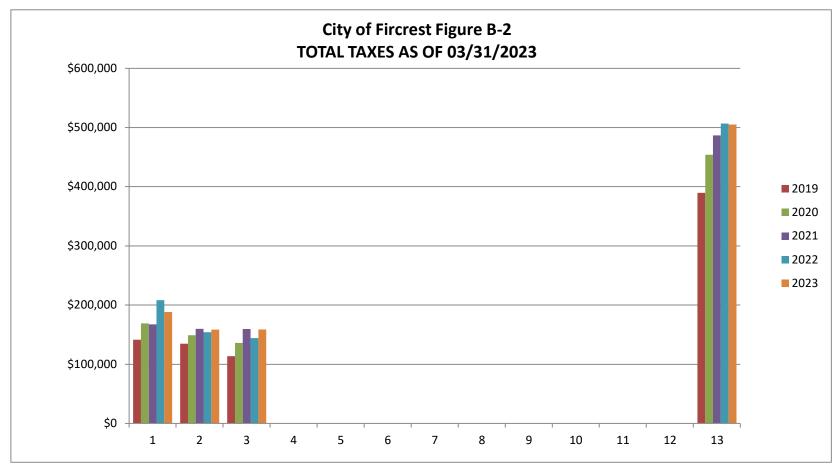

<u>Total General Fund Revenue Chart (Figure B-1):</u> This chart shows how total General Fund revenue compares to previous years for the 1<sup>st</sup> Quarter.

<u>Total Taxes Chart (Figure B-2):</u> This category consists of General and EMS Property taxes, Zoo tax, Retail Sales & Use tax, Local Criminal Justice, Gas, Garbage, Cable, Telephone, Water, Sewer, and Storm Drain tax.

The largest lines in the taxes category include General Property tax, Retail Sales tax, Local Criminal Justice tax and Garbage tax.

General Property Tax Chart (Figure B-3): This chart shows how General Property tax revenue compares to previous years for the 1<sup>st</sup> Quarter. Property tax is due to Pierce County on April 30<sup>th</sup> for the 1<sup>st</sup> half and October 31<sup>st</sup> for the 2<sup>nd</sup> half. The City receives the revenue the following month. As of 3/31/23 the total received was 3% of budget, which is comparable to previous years.