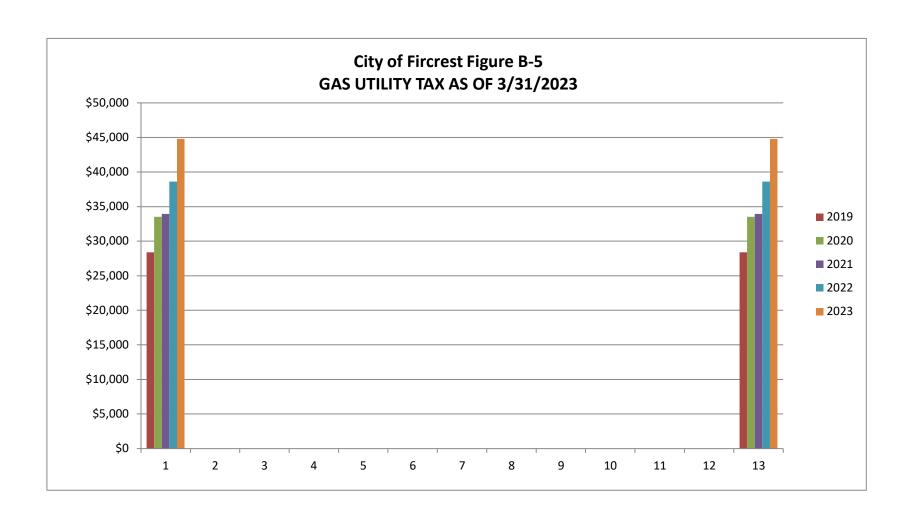

Gas Utility Tax (Figure B-5) and Telephone Tax Chart (Figure B-6): These charts show how revenue compares to previous years for the 1<sup>st</sup> Quarter. Gas Utility tax is received quarterly from PSE and continues to trend upwards. Telephone tax, on the other hand, is still trending downwards from previous years.