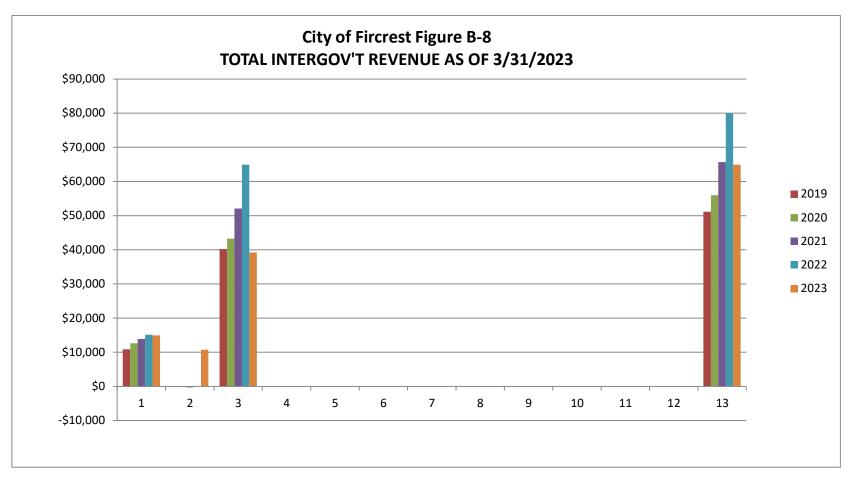

<u>Total Intergovernmental Revenue Chart (Figure B-8):</u> This chart's category consists of revenue received from other government agencies and includes City Assistance, Criminal Justice Programs, DUI, Liquor Excise Tax, Liquor Board Profits, and grant revenue. Most of these are received on a quarterly basis. As of 3/31/23 the total received was 16.3% of budget. State revenues are close to expected; grant revenue is typically received as a reimbursement after it's been billed to the granting agency.