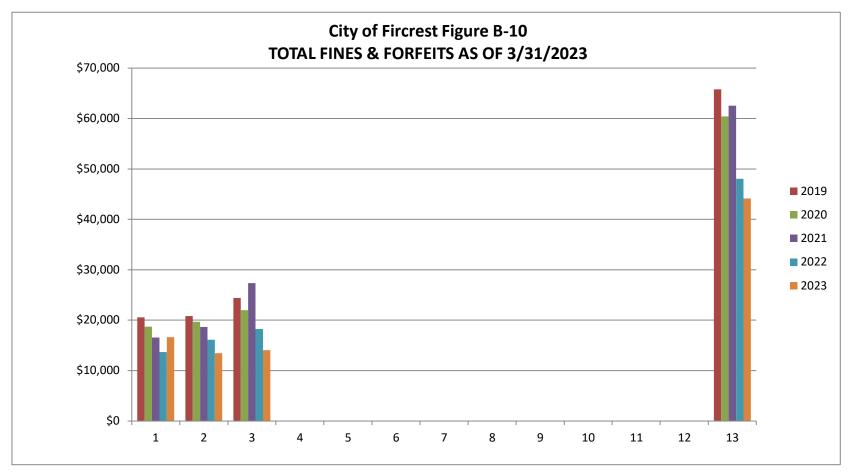

<u>Total Fines & Forfeits Chart (Figure B-10):</u> This category consists of revenue received from the Fircrest Court, Investigative Fund Assessments and DUI Investigative Fund Assessments. As of 3/31/23 the total received was 21.7% of budget. This continues to trend downwards over previous years due to various changes in the legislature.