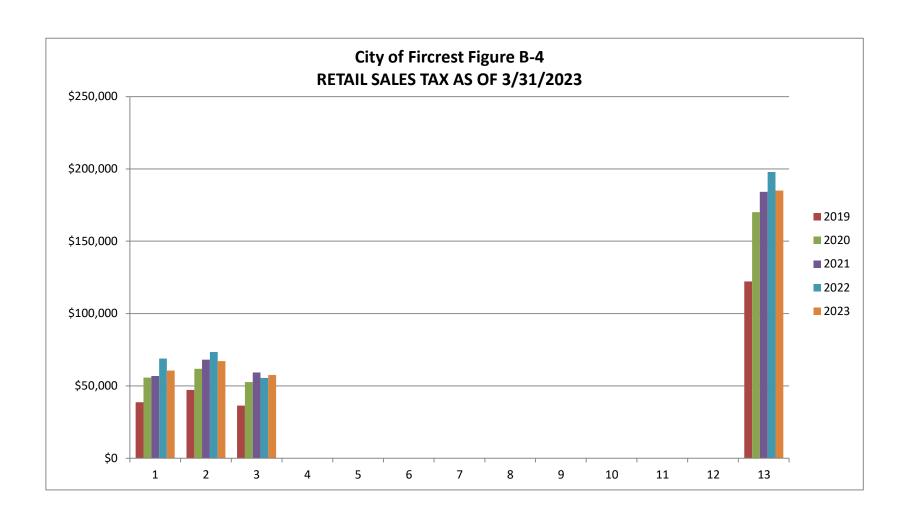

Retail Sales Tax Chart (Figure B-4): This chart shows how Retail Sales Tax revenue compares to previous years for the 1<sup>st</sup> Quarter. For 2023 it is at 24% of budget. Historically this tax trends upward during the summer months and again in late fall before the holidays.