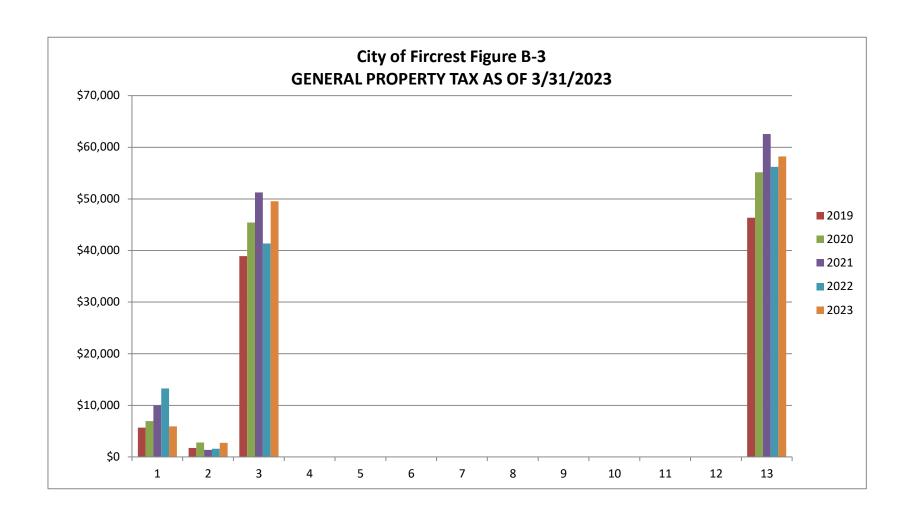

The largest lines in the taxes category include General Property tax, Retail Sales tax, Local Criminal Justice tax and Garbage tax.

General Property Tax Chart (Figure B-3): This chart shows how General Property tax revenue compares to previous years for the 1<sup>st</sup> Quarter. Property tax is due to Pierce County on April 30<sup>th</sup> for the 1<sup>st</sup> half and October 31<sup>st</sup> for the 2<sup>nd</sup> half. The City receives the revenue the following month. As of 3/31/23 the total received was 3% of budget, which is comparable to previous years.