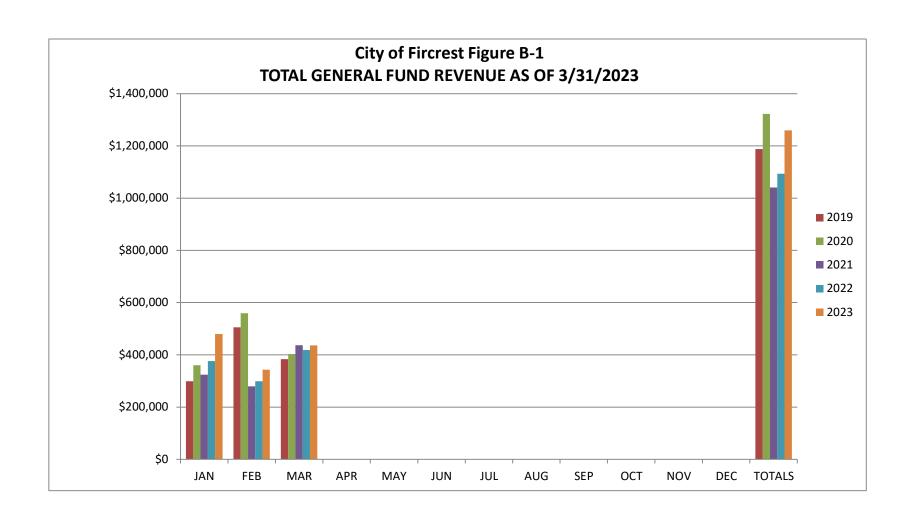

<u>Total General Fund Revenue Chart (Figure B-1):</u> This chart shows how total General Fund revenue compares to previous years for the 1<sup>st</sup> Quarter.

<u>Total Taxes Chart (Figure B-2):</u> This category consists of General and EMS Property taxes, Zoo tax, Retail Sales & Use tax, Local Criminal Justice, Gas, Garbage, Cable, Telephone, Water, Sewer, and Storm Drain tax.