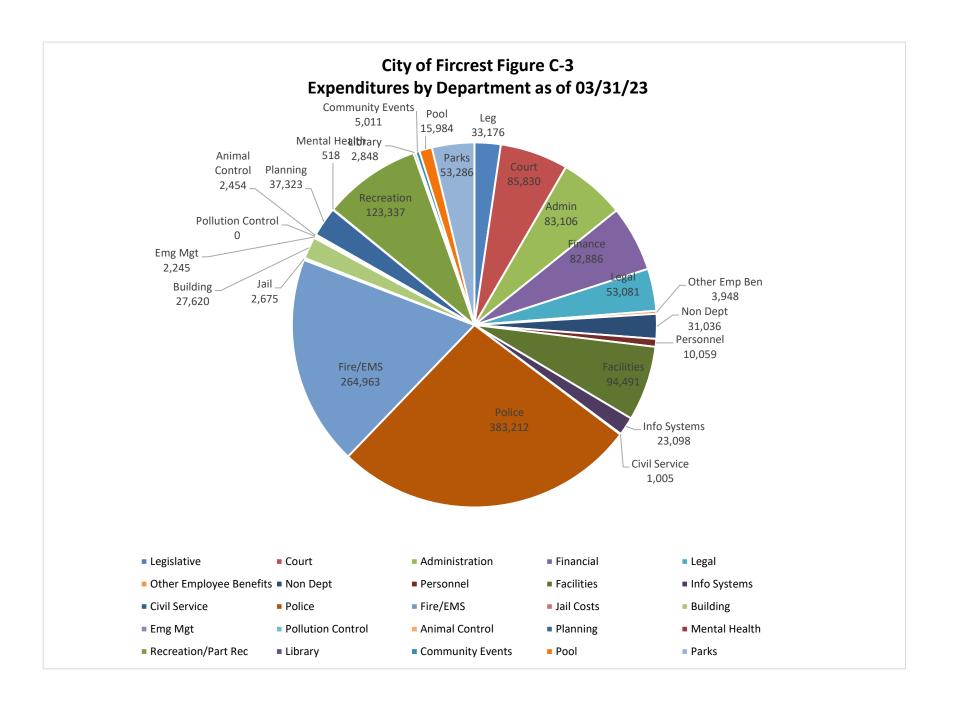

### **GENERAL FUND EXPENDITURES**

If you look at the <u>General Fund Expenditures list (Figure C-1)</u>, the <u>General Fund Actual to Budget Chart (Figure C-2)</u> and the <u>Expenditures by Department Chart (Figure C-3)</u> you can see the total expenditure for each department and how it compares to the budgeted amounts along with the percentage spent in the 1<sup>st</sup> Quarter. The total spent including Capital and Transfers as of 3/31/23 was \$1,469,555 or 19.3% of the General Fund Budget. Ideally, we should be at 25% or less.

City of Fircrest Figure C-1
General Fund Expenditures by Departments as of 03/31/2023

|                         | YTD       | <u>BUDGET</u> | REMAINING | % Expensed |
|-------------------------|-----------|---------------|-----------|------------|
| <u>DEPARTMENT</u>       |           |               |           |            |
| Legislative             | 33,176    | 91,295        | 58,119    | 36.3%      |
| Court                   | 85,830    | 415,245       | 329,415   | 20.7%      |
| Administration          | 83,106    | 379,610       | 296,504   | 21.9%      |
| Financial               | 82,886    | 410,750       | 327,864   | 20.2%      |
| Legal                   | 53,081    | 256,300       | 203,219   | 20.7%      |
| Other Employee Benefits | 3,948     | 6,500         | 2,552     | 60.7%      |
| Non Dept                | 31,036    | 141,449       | 110,413   | 21.9%      |
| Personnel               | 10,059    | 41,520        | 31,461    | 24.2%      |
| Facilities              | 94,491    | 516,050       | 421,559   | 18.3%      |
| Info Systems            | 23,098    | 117,995       | 94,897    | 19.6%      |
| Civil Service           | 1,005     | 4,875         | 3,870     | 20.6%      |
| Police                  | 383,212   | 2,183,391     | 1,800,179 | 17.6%      |
| Fire/EMS                | 264,963   | 794,888       | 529,925   | 33.3%      |
| Jail Costs              | 2,675     | 30,500        | 27,825    | 8.8%       |
| Building                | 27,620    | 82,970        | 55,350    | 33.3%      |
| Emg Mgt                 | 2,245     | 10,230        | 7,985     | 21.9%      |
| Pollution Control       | 0         | 5,280         | 5,280     | 0.0%       |
| Animal Control          | 2,454     | 10,000        | 7,547     | 24.5%      |
| Planning                | 37,323    | 147,520       | 110,197   | 25.3%      |
| Mental Health           | 518       | 2,208         | 1,690     | 23.5%      |
| Recreation/Part Rec     | 123,337   | 503,110       | 379,773   | 24.5%      |
| Library                 | 2,848     | 10,000        | 7,153     | 28.5%      |
| Community Events        | 5,011     | 53,650        | 48,639    | 9.3%       |
| Pool                    | 15,984    | 292,485       | 276,501   | 5.5%       |
| Parks                   | 53,286    | 322,870       | 269,584   | 16.5%      |
| Total Gen Fund Oper Exp | 1,423,189 | 6,830,691     | 5,407,502 | 20.8%      |
| Transfers Out           | 25,524    | 607,592       | 582,068   | 4.2%       |
| Non Expenditures        | 3,290     | 0             | -3,290    | 0.0%       |
| Capital                 | 17,552    | 157,200       | 139,648   | 11.2%      |
| Total General Fund      | 1,469,555 | 7,595,483     | 6,125,928 | 19.3%      |