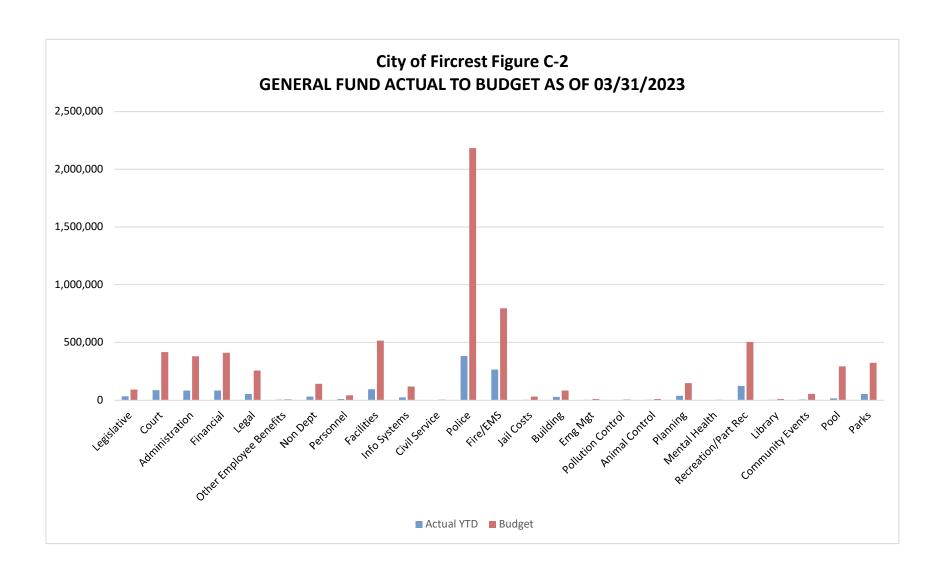

### **GENERAL FUND EXPENDITURES**

If you look at the <u>General Fund Expenditures list (Figure C-1)</u>, the <u>General Fund Actual to Budget Chart (Figure C-2)</u> and the <u>Expenditures by Department Chart (Figure C-3)</u> you can see the total expenditure for each department and how it compares to the budgeted amounts along with the percentage spent in the 1<sup>st</sup> Quarter. The total spent including Capital and Transfers as of 3/31/23 was \$1,469,555 or 19.3% of the General Fund Budget. Ideally, we should be at 25% or less.

City of Fircrest Figure C-1
General Fund Expenditures by Departments as of 03/31/2023

|                         | YTD       | <u>BUDGET</u> | REMAINING | % Expensed |
|-------------------------|-----------|---------------|-----------|------------|
| <u>DEPARTMENT</u>       |           |               |           |            |
| Legislative             | 33,176    | 91,295        | 58,119    | 36.3%      |
| Court                   | 85,830    | 415,245       | 329,415   | 20.7%      |
| Administration          | 83,106    | 379,610       | 296,504   | 21.9%      |
| Financial               | 82,886    | 410,750       | 327,864   | 20.2%      |
| Legal                   | 53,081    | 256,300       | 203,219   | 20.7%      |
| Other Employee Benefits | 3,948     | 6,500         | 2,552     | 60.7%      |
| Non Dept                | 31,036    | 141,449       | 110,413   | 21.9%      |
| Personnel               | 10,059    | 41,520        | 31,461    | 24.2%      |
| Facilities              | 94,491    | 516,050       | 421,559   | 18.3%      |
| Info Systems            | 23,098    | 117,995       | 94,897    | 19.6%      |
| Civil Service           | 1,005     | 4,875         | 3,870     | 20.6%      |
| Police                  | 383,212   | 2,183,391     | 1,800,179 | 17.6%      |
| Fire/EMS                | 264,963   | 794,888       | 529,925   | 33.3%      |
| Jail Costs              | 2,675     | 30,500        | 27,825    | 8.8%       |
| Building                | 27,620    | 82,970        | 55,350    | 33.3%      |
| Emg Mgt                 | 2,245     | 10,230        | 7,985     | 21.9%      |
| Pollution Control       | 0         | 5,280         | 5,280     | 0.0%       |
| Animal Control          | 2,454     | 10,000        | 7,547     | 24.5%      |
| Planning                | 37,323    | 147,520       | 110,197   | 25.3%      |
| Mental Health           | 518       | 2,208         | 1,690     | 23.5%      |
| Recreation/Part Rec     | 123,337   | 503,110       | 379,773   | 24.5%      |
| Library                 | 2,848     | 10,000        | 7,153     | 28.5%      |
| Community Events        | 5,011     | 53,650        | 48,639    | 9.3%       |
| Pool                    | 15,984    | 292,485       | 276,501   | 5.5%       |
| Parks                   | 53,286    | 322,870       | 269,584   | 16.5%      |
| Total Gen Fund Oper Exp | 1,423,189 | 6,830,691     | 5,407,502 | 20.8%      |
| Transfers Out           | 25,524    | 607,592       | 582,068   | 4.2%       |
| Non Expenditures        | 3,290     | 0             | -3,290    | 0.0%       |
| Capital                 | 17,552    | 157,200       | 139,648   | 11.2%      |
| Total General Fund      | 1,469,555 | 7,595,483     | 6,125,928 | 19.3%      |