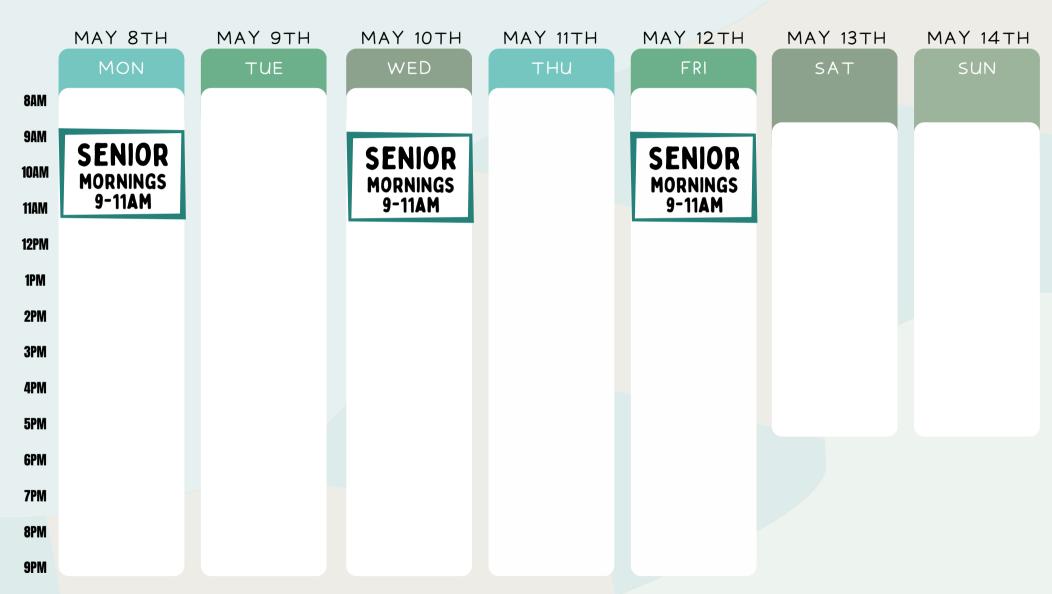

### THE NAMES FAMILY FOUNDATION GYMNASIUM

MAY 8TH

MAY 9TH

MAY 10TH

MAY 11TH

MAY 12 TH MAY 13TH MAY 14TH

MON

DROP-IN\*

PICKLEBALL

8:30-11:30AM

DROP-IN\*

BASKETBALL

12-2PM

16&UNDER

**OPEN GYM** 

2-4PM

**SKYHAWKS** BASKETBALL

4-7PM

TUE

WFD

THU

**DROP-IN** 

**PING-PONG** 

8:30-10:30AM

TOT GYM

11-1:30PM

16&UNDER

**OPEN GYM** 

2-5PM

FRI

SAT

SUN

8AM

9AM

10AM

11**Δ**M

**12PM** 

1PM

2PM

3PM

4PM

5PM

6PM

7PM

8PM

9PM

**DROP-IN PING-PONG** 8:30-10:30AM

TOT GYM 11-1:30PM

16&UNDER **OPEN GYM** 2-5PM

**ADULT** BASKETBALL **LEAGUES** 6-9PM

DROP-IN\*

PICKLEBALL 8:30-11:30AM

DROP-IN\* BASKETBALL 12-2PM

> 16&UNDER **OPEN GYM** 2-5PM

WEDNESDAY WORKOUTS WITH TRIPLE IMPACT 6-8PM

**ADULT** BASKETBALL **LEAGUES** 6-9PM

DROP-IN\* PICKLEBALL 8:30-11:30AM

DROP-IN\* BASKETBALL 12-2PM

> 16&UNDER **OPEN GYM** 2-5PM

**CLOSED** FOR RENTAL 2-6PM

**DROP-IN** VOLLEYBALL 9:30-11:45AM

**CLOSED FOR RENTAL** 2-4PM

**CLOSED FOR RENTAL** 2-4PM