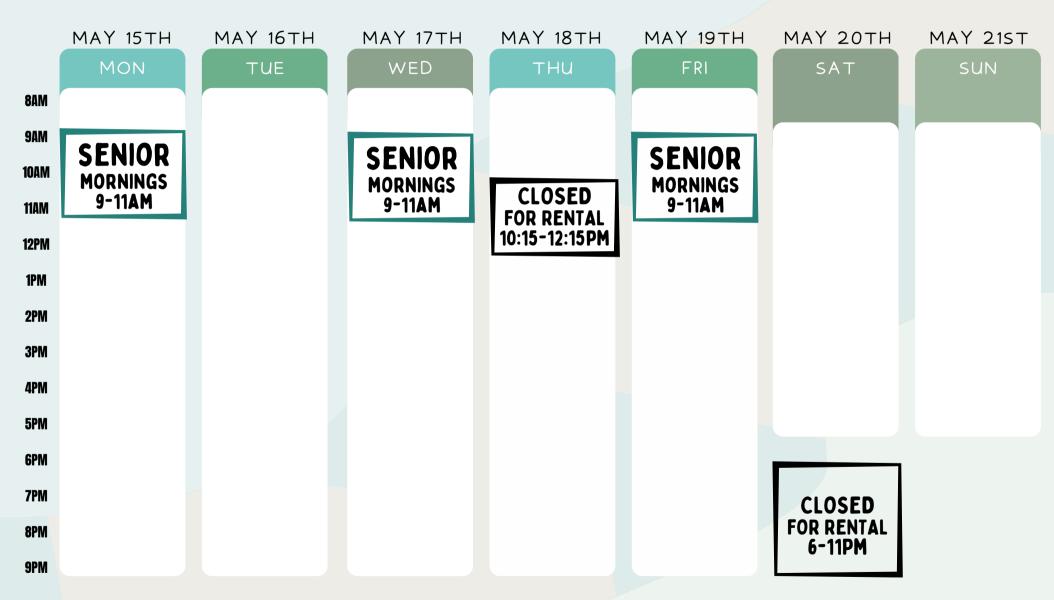

### THE NAMES FAMILY FOUNDATION GYMNASIUM

MAY 15TH

MAY 16TH

MAY 17TH

MAY 18TH

MAY 20TH

MAY 21ST

MON

DROP-IN\*

PICKLEBALL

8:30-11:30AM

DROP-IN\*

BASKETBALL

12-2PM

16&UNDER

**OPEN GYM** 

2-4PM

**SKYHAWKS** BASKETBALL

4-7PM

TUE

THU

FRI

MAY 19TH

SAT

SUN

**DROP-IN** 

VOLLEYBALL

9:30-11:45AM

8AM

9AM

10AM

11AM

**12PM** 

1PM

2PM

3PM

4PM

5PM

6PM

7PM

8PM

9PM

**DROP-IN** 

**PING-PONG** 8:30-10:30AM

TOT GYM 11-1:30PM

16&UNDER **OPEN GYM** 2-5PM

**ADULT** BASKETBALL **LEAGUES** 6-9PM

WED

**DROP-IN\*** PICKLEBALL 8:30-11:30AM

DROP-IN\* BASKETBALL 12-2PM

> 16&UNDER **OPEN GYM** 2-5PM

**CLOSED FOR RENTAL** 5:30-7:30PM

**DROP-IN PING-PONG** 8:30-10:30AM

TOT GYM 11-1:30PM

16&UNDER **OPEN GYM** 2-5PM

**ADULT** BASKETBALL **LEAGUES** 6-9PM

DROP-IN\* PICKLEBALL 8:30-11:30AM

**DROP-IN\*** BASKETBALL 12-2PM

16&UNDER **OPEN GYM** 2-5PM

**CLOSED FOR RENTAL** 2-4PM

DROP-IN\* PICKLEBALL 1-4PM

FREE COMMUNITY PROGRAM