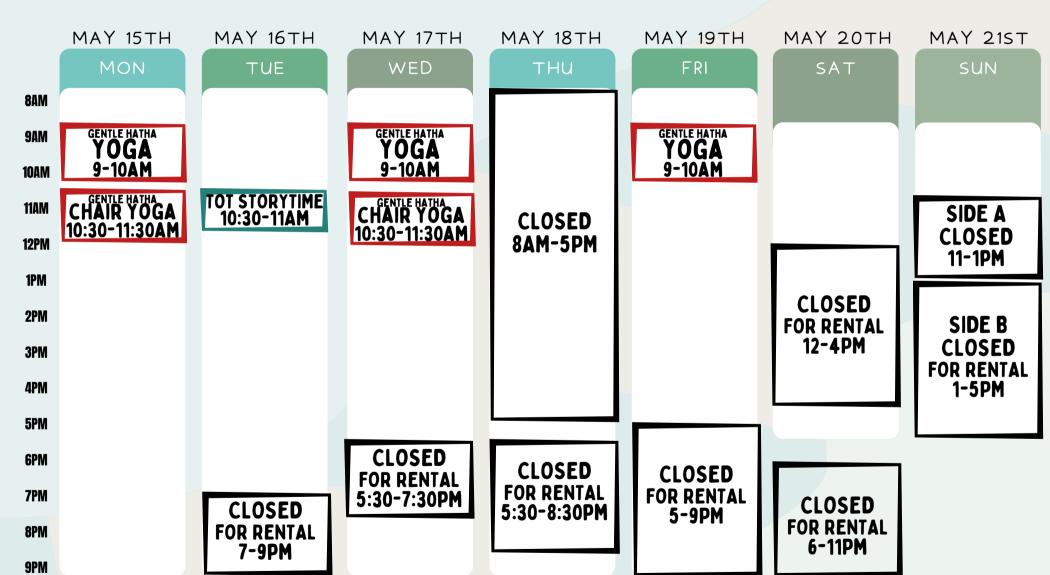

### THE NAMES FAMILY FOUNDATION GYMNASIUM

MAY 15TH

MAY 16TH

MAY 17TH

MAY 18TH

MAY 20TH

MAY 21ST

MON

DROP-IN\*

PICKLEBALL

8:30-11:30AM

DROP-IN\*

BASKETBALL

12-2PM

16&UNDER

**OPEN GYM** 

2-4PM

**SKYHAWKS** BASKETBALL

4-7PM

TUE

THU

FRI

MAY 19TH

SAT

SUN

**DROP-IN** 

VOLLEYBALL

9:30-11:45AM

8AM

9AM

10AM

11AM

**12PM** 

1PM

2PM

3PM

4PM

5PM

6PM

7PM

8PM

9PM

**DROP-IN** 

**PING-PONG** 8:30-10:30AM

TOT GYM 11-1:30PM

16&UNDER **OPEN GYM** 2-5PM

**ADULT** BASKETBALL **LEAGUES** 6-9PM

WED

**DROP-IN\*** PICKLEBALL 8:30-11:30AM

DROP-IN\* BASKETBALL 12-2PM

> 16&UNDER **OPEN GYM** 2-5PM

**CLOSED FOR RENTAL** 5:30-7:30PM

**DROP-IN PING-PONG** 8:30-10:30AM

TOT GYM 11-1:30PM

16&UNDER **OPEN GYM** 2-5PM

**ADULT** BASKETBALL **LEAGUES** 6-9PM

DROP-IN\* PICKLEBALL 8:30-11:30AM

**DROP-IN\*** BASKETBALL 12-2PM

16&UNDER **OPEN GYM** 2-5PM

**CLOSED FOR RENTAL** 2-4PM

DROP-IN\* PICKLEBALL 1-4PM

FREE COMMUNITY PROGRAM