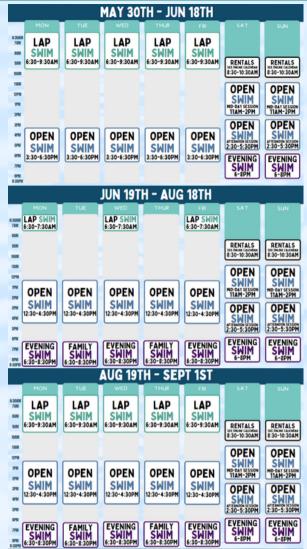

#### **PUBLIC SWIM SCHEDULES**

#### **SWIM SESSIONS**

| SESSION                               | RESIDENT | NON-RESIDENT |
|---------------------------------------|----------|--------------|
| OPEN SWIM                             | \$5      | \$10         |
| MID-DAY SWIM WEEKENDS 11AM-2PM        | \$5      | \$10         |
| AFTERNOON SWIM WEEKENDS 2:30PM-5:30PM | \$5      | \$10         |
| EVENING SWIM                          | \$4      | \$8          |
| LAP SWIM                              | \$4      | \$8          |

#### WEEKEND / HOLIDAY

|                                 | SAT                              | SUN             | MON             |  |
|---------------------------------|----------------------------------|-----------------|-----------------|--|
| 11AM                            | ODEN                             | ADEN            | ODEN            |  |
| 12PM                            | OPEN                             | OPEN<br>SWIM    | OPEN            |  |
| 1PM                             | MID-DAY SESSION                  | MID-DAY SESSION | MID-DAY SESSION |  |
| 2PM                             | HAM-ZPM                          | 11AM-2PM        | HAM-ZPM         |  |
| 3PM                             | OPEN                             | OPEN            | OPEN            |  |
| 4PM                             | SWIM                             | SWIM            | SWIM            |  |
| 5PM                             | AFTERNOON SESSION<br>2:30-5:30PM | 2:30-5:30PM     | 2:30-5:30PM     |  |
| 6PM                             | EVENING                          | EVENING         | EVENING         |  |
| 7PM                             | SWIM                             | SWIM            | SWIM            |  |
| 8PM                             | 6-8PM                            | 6-8PM           | 6-8PM           |  |
| MAY 27 207H HE V ATH CERT 2 ATH |                                  |                 |                 |  |