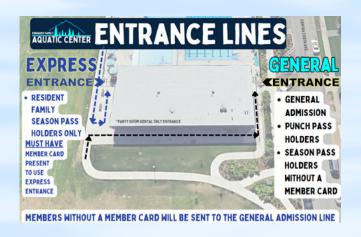

#### **GENERAL ADMISSION LINE**

LINE STARTS AT CONTRA COSTA'S FRONT ENTRANCE.

OPEN TO ALL INCLUDING GENERAL ADMISSION, PUNCH PASS HOLDERS, AND SEASON PASS HOLDERS WITH OR WITHOUT A MEMBER CARD.

#### **EXPRESS ENTRY**

LINE STARTS AT THE PARK'S BACK ENTRANCE.
ONLY OPEN TO SEASON PASS HOLDERS WITH A MEMBER CARD.
SEASON PASS HOLDERS WITHOUT THEIR MEMBER CARD WILL BE
SENT TO THE GENERAL ADMISSION LINE.