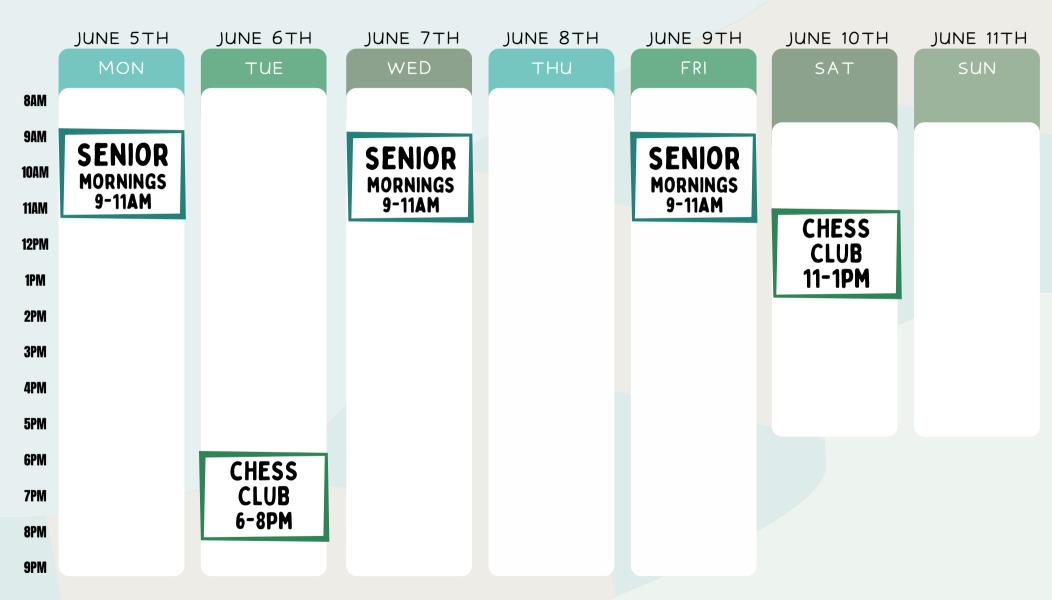

### THE NAMES FAMILY FOUNDATION GYMNASIUM

JUNE 5TH

JUNE 6TH

JUNE 7TH

JUNE 8TH

JUNE 10TH

JUNE 11TH

MON

DROP-IN\*

PICKLEBALL

8:30-11:30AM

DROP-IN\*

BASKETBALL

12-2PM

16&UNDER

**OPEN GYM** 2-4PM

SKYHAWKS

6-7PM

TUE

WED

THU

JUNE 9TH FRI

SAT

SUN

8AM

9AM

10AM

11AM

**12PM** 

1PM

2PM

3PM

4PM

5PM

6PM

7PM

8PM

9PM

**DROP-IN PING-PONG** 8:30-10:30AM

TOT GYM 11-1:30PM

16&UNDER **OPEN GYM** 2-5PM

**ADULT** BASKETBALL 6:30-8:30PM

DROP-IN\* PICKLEBALL

8:30-11:30AM

DROP-IN\* BASKETBALL 12-2PM

> 16&UNDER **OPEN GYM** 2-5PM

WEDNESDAY **WORKOUTS** 6-8PM

**DROP-IN PING-PONG** 8:30-10:30AM

TOT GYM 11-1:30PM

16&UNDER **OPEN GYM** 2-5PM

**ALL AGES** VOLLEYBALL 6:30-8:30PM

DROP-IN\* PICKLEBALL 8:30-11:30AM

**DROP-IN\*** BASKETBALL 12-2PM

16&UNDER **OPEN GYM** 2-5PM

**LEARN TO PLAY** PICKLEBALL Y9-16 10-11:15AM

DROP-IN VOLLEYBALL 9:30-11:45AM

> **CLOSED FOR RENTAL** 12-2PM

**CLOSED FOR RENTAL** 4-10PM

FREE COMMUNITY PROGRAM

**INSTRUCTOR PROGRAM** 

9PM