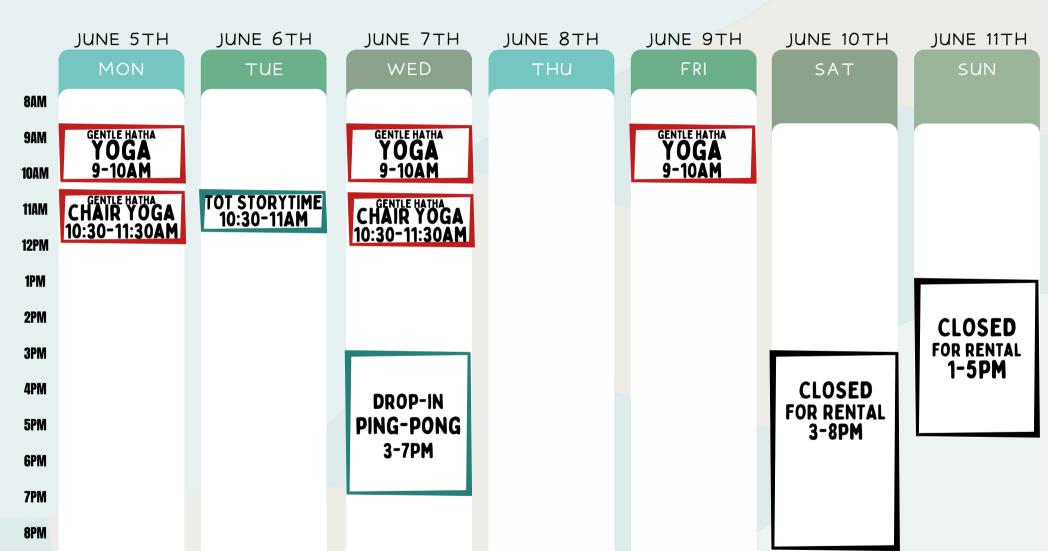

8AM

9AM

10AM

11AM

**12PM** 

1PM

2PM

3PM

4PM

5PM

6PM

7PM

8PM

9PM

**DROP-IN PING-PONG** 8:30-10:30AM

TOT GYM 11-1:30PM