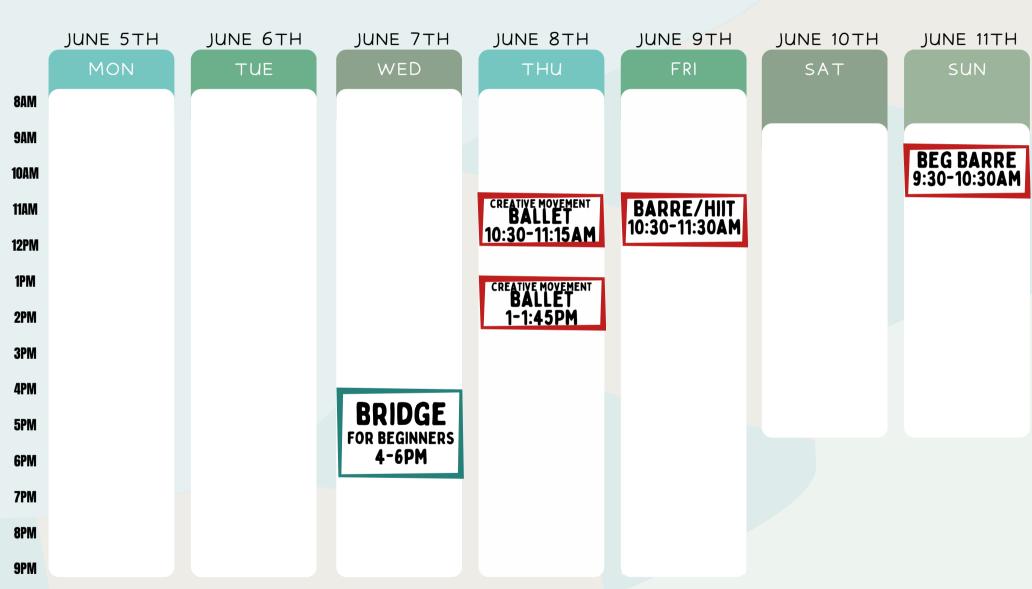

## THE NAMES FAMILY FOUNDATION FITNESS ROOM

FREE COMMUNITY PROGRAM

INSTRUCTOR PROGRAM