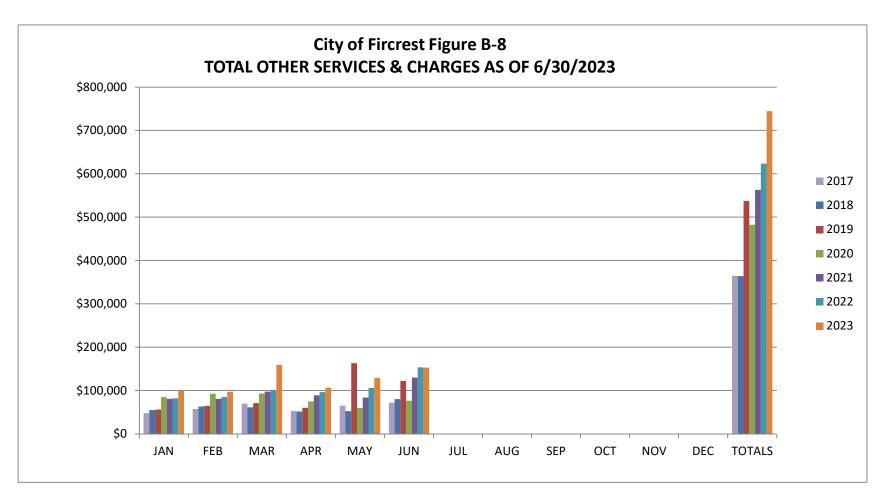

Permits | 345,446       | 560,000       | 61.7%       |
| State Revenue*     | 132,313       | 397,955       | 33.2%       |
| Fines & Forfeits   | 79,559        | 203,800       | 39.0%       |
| Serv & Charges     | 744,362       | 1,425,522     | 52.2%       |
| Misc. Revenue      | 304,989       | 412,453       | 73.9%       |
| Non Revenue        | <u>16,915</u> | <u>0</u>      | <u>0.0%</u> |
| TOTAL GEN FUND REV | 3,763,955     | 7,032,384     | 53.5%       |





Includes Property Tax, EMS Tax, Retail Sales Tax, Utility taxes (Water, Sewer, Storm, gas, cable TV and phone)









Includes Non Compete Fee, Franchise fees, Business Licenses, Permits (building, mechanical, plumbing, and sign)



Includes grant, city assistance, criminal justice, marijuana tax, and liquor tax revenue



Includes Ruston Court, interfund charges, passport fees, planning permit, swimming pool fees, registation fees



Includes Fircrest Court revenue, Investigate Fund Assessments, and DUI cost reimbursments



Includes interest, rental, donations, private grants, sale of surplus property, and other miscellaneous revenue

# **City of Fircrest Figure C-1**

# General Fund Expenditures by Departments as of 06/30/2023

|                         | YTD       | <b>BUDGET</b> | REMAINING | <u>% Expensed</u> |
|-------------------------|-----------|---------------|-----------|-------------------|
| DEPARTMENT              |           |               |           |                   |
| Legislative             | 47,606    | 91,295        | 43,689    | 52.1%             |
| Court                   | 18