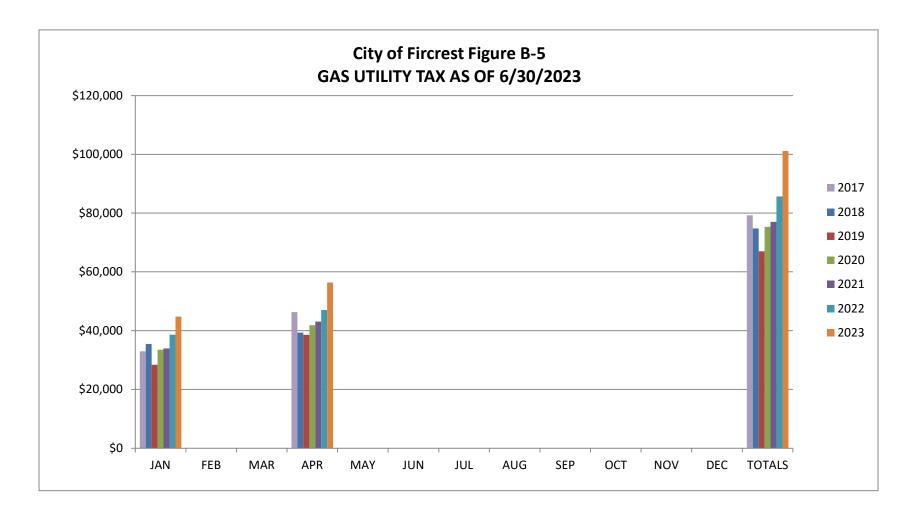

| YTD 6/30/2023 | <u>Budget</u> | <u>%</u>    |
|--------------------|---------------|---------------|-------------|
| Taxes              | 2,140,370     | 4,032,654     | 53.1%       |
| Licenses & Permits | 345,446       | 560,000       | 61.7%       |
| State Revenue*     | 132,313       | 397,955       | 33.2%       |
| Fines & Forfeits   | 79,559        | 203,800       | 39.0%       |
| Serv & Charges     | 744,362       | 1,425,522     | 52.2%       |
| Misc. Revenue      | 304,989       | 412,453       | 73.9%       |
| Non Revenue        | <u>16,915</u> | <u>0</u>      | <u>0.0%</u> |
| TOTAL GEN FUND REV | 3,763,955     | 7,032,384     | 53.5%       |





Includes Property Tax, EMS Tax, Retail Sales Tax, Utility taxes (Water, Sewer, Storm, gas, cable TV and phone)









Includes Non Compete Fee, Franchise fees, Business Licenses, Permits (building, mechanical, plumbing, and sign)



Includes grant, city assistance, criminal justice, marijuana tax, and liquor tax revenue



Includes Ruston Court, interfund charges, passport fees, planning permit, swimming pool fees, registation fees



Includes Fircrest Court revenue, Investigate Fund Assessments, and DUI cost reimbursments



Includes interest, rental, donations, private grants, sale of surplus property, and other miscellaneous revenue

# **City of Fircrest Figure C-1**

# General Fund Expenditures by Departments as of 06/30/2023

|                         | YTD       | <b>BUDGET</b> | REMAINING | <u>% Expensed</u> |
|-------------------------|-----------|---------------|-----------|------------------