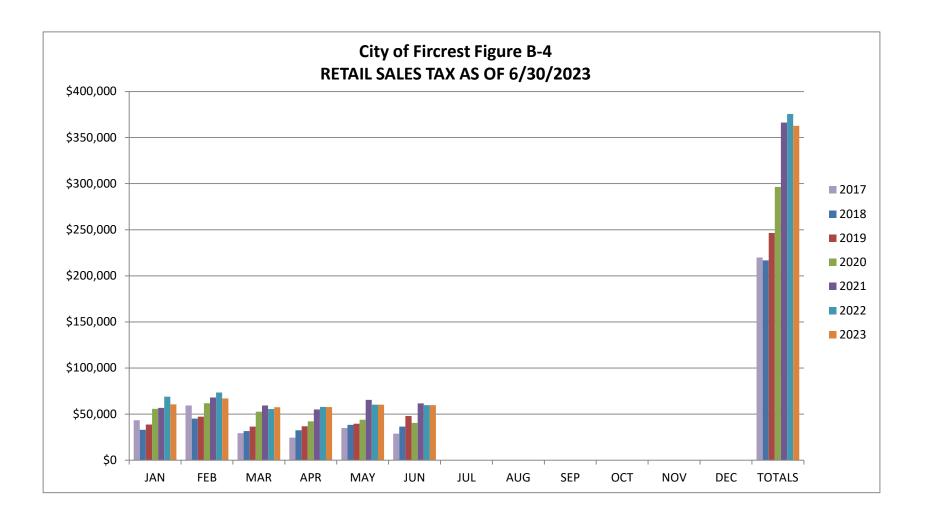

| YTD 6/30/2023 | <u>Budget</u> | <u>%</u>    |
|--------------------|---------------|---------------|-------------|
| Taxes              | 2,140,370     | 4,032,654     | 53.1%       |
| Licenses & Permits | 345,446       | 560,000       | 61.7%       |
| State Revenue*     | 132,313       | 397,955       | 33.2%       |
| Fines & Forfeits   | 79,559        | 203,800       | 39.0%       |
| Serv & Charges     | 744,362       | 1,425,522     | 52.2%       |
| Misc. Revenue      | 304,989       | 412,453       | 73.9%       |
| Non Revenue        | <u>16,915</u> | <u>0</u>      | <u>0.0%</u> |
| TOTAL GEN FUND REV | 3,763,955     | 7,032,384     | 53.5%       |





Includes Property Tax, EMS Tax, Retail Sales Tax, Utility taxes (Water, Sewer, Storm, gas, cable TV and phone)









Includes Non Compete Fee, Franchise fees, Business Licenses, Permits (building, mechanical, plumbing, and sign)



Includes grant, city assistance, criminal justice, marijuana tax, and liquor tax revenue



Includes Ruston Court, interfund charges, passport fees, planning permit, swimming pool fees, registation fees



Includes Fircrest Court revenue, Investigate Fund Assessments, and DUI cost reimbursments



Includes interest, rental, donations, private grants, sale of surplus property, and other miscellaneous revenue

# **City of Fircrest Figure C-1**

# General Fund Expenditures by Departments as of 06/30/2023

|                         | YTD       | <b>BUDGET</b> | REMAINING | <u>% Expensed</u> |
|-------------------------|-----------|---------------|-----------|----------------