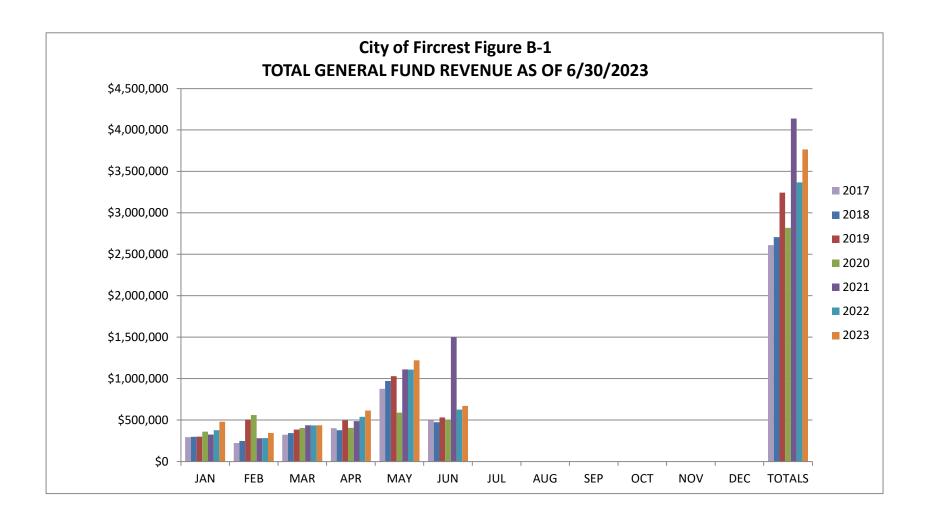

along with line-item details can be found at the City of Fircrest's website at <u>cityoffircrest.net</u>.



|                    | YTD 6/30/2023 | <u>Budget</u> | <u>%</u>    |
|--------------------|---------------|---------------|-------------|
| Taxes              | 2,140,370     | 4,032,654     | 53.1%       |
| Licenses & Permits | 345,446       | 560,000       | 61.7%       |
| State Revenue*     | 132,313       | 397,955       | 33.2%       |
| Fines & Forfeits   | 79,559        | 203,800       | 39.0%       |
| Serv & Charges     | 744,362       | 1,425,522     | 52.2%       |
| Misc. Revenue      | 304,989       | 412,453       | 73.9%       |
| Non Revenue        | <u>16,915</u> | <u>0</u>      | <u>0.0%</u> |
| TOTAL GEN FUND REV | 3,763,955     | 7,032,384     | 53.5%       |





Includes Property Tax, EMS Tax, Retail Sales Tax, Utility taxes (Water, Sewer, Storm, gas, cable TV and phone)









Includes Non Compete Fee, Franchise fees, Business Licenses, Permits (building, mechanical, plumbing, and sign)



Includes grant, city assistance, criminal justice, marijuana tax, and liquor tax revenue



Includes Ruston Court, interfund charges, passport fees, planning permit, swimming pool fees, registation fees



Includes Fircrest Court revenue, Investigate Fund Assessments, and DUI cost reimbursments



Includes interest, rental, donations, private grants, sale of surplus property, and other miscellaneous revenue

# **City of Fircrest Figure C-1**

# General Fund Expenditures by Departments as of 06/30/2023

|                         | YTD       | <b>BUDGET</b>