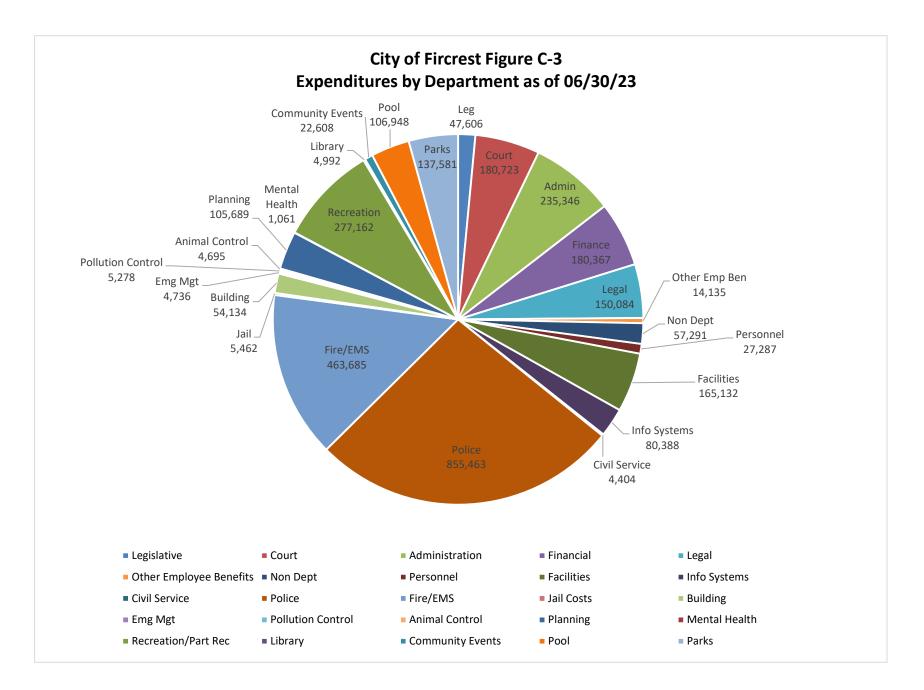

|
| Community Events        | 22,608    | 53,650        | 31,042    | 42.1%             |
| Pool                    | 106,948   | 292,485       | 185,537   | 36.6%             |
| Parks                   | 137,581   | 322,870       | 185,289   | 42.6%             |
| Total Gen Fund Oper Exp | 3,192,255 | 6,917,755     | 3,725,500 | 46.1%             |
| Transfers Out           | 162,074   | 607,592       | 445,518   |                   |
| Non Expenditures        | 8,240     | 007,002       | -8,240    | 0.0%              |
| Leases                  | 5,370     | 0             | -5,370    | 0.070             |
| Capital                 | 55,402    | 247,276       | 191,874   | 22.4%             |
| Total General Fund      | 3,423,341 | 7,772,623     | 4,349,282 | 44.0%             |





#### **Figure D**

#### ACTUAL REVENUE OVER/(UNDER) EXPENDITURES AS OF 6/30/2023

|                                                          | General            | Street           | <u>Storm</u>     | Storm Cap | Water            | Water Cap | Sewer              | Sewer Cap | ERR             | REET     |
|----------------------------------------------------------|--------------------|------------------|------------------|-----------|------------------|-----------|--------------------|-----------|-----------------|----------|
| Operating Revenue                                        | 3,747,040          | 257,925          | 290,441          | 0         | 543,955          | 0         | 1,478,051          | 0         | 96,368          | 0        |
| Operating Expenditures