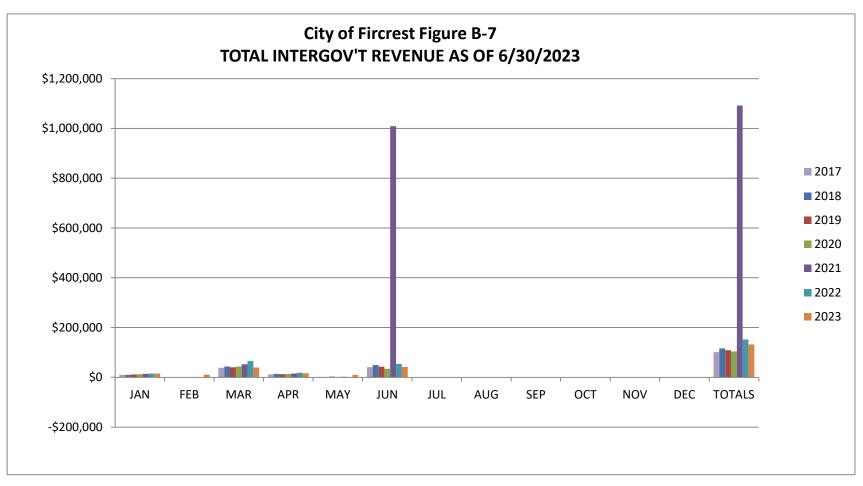

--------|
| Taxes              | 2,140,370     | 4,032,654     | 53.1%       |
| Licenses & Permits | 345,446       | 560,000       | 61.7%       |
| State Revenue*     | 132,313       | 397,955       | 33.2%       |
| Fines & Forfeits   | 79,559        | 203,800       | 39.0%       |
| Serv & Charges     | 744,362       | 1,425,522     | 52.2%       |
| Misc. Revenue      | 304,989       | 412,453       | 73.9%       |
| Non Revenue        | <u>16,915</u> | <u>0</u>      | <u>0.0%</u> |
| TOTAL GEN FUND REV | 3,763,955     | 7,032,384     | 53.5%       |





Includes Property Tax, EMS Tax, Retail Sales Tax, Utility taxes (Water, Sewer, Storm, gas, cable TV and phone)









Includes Non Compete Fee, Franchise fees, Business Licenses, Permits (building, mechanical, plumbing, and sign)



Includes grant, city assistance, criminal justice, marijuana tax, and liquor tax revenue



Includes Ruston Court, interfund charges, passport fees, planning permit, swimming pool fees, registation fees



Includes Fircrest Court revenue, Investigate Fund Assessments, and DUI cost reimbursments



Includes interest, rental, donations, private grants, sale of surplus property, and other miscellaneous revenue

# **City of Fircrest Figure C-1**

# General Fund Expenditures by Departments as of 06/30/2023

|                         | YTD       | <b>BUDGET</b> | REMAINING | <u>% Expensed</u> |
|-------------------------|-----------|---------------|-----------|-------------------|
| DEPARTMENT              |           |               |           |                   |
| Legislative