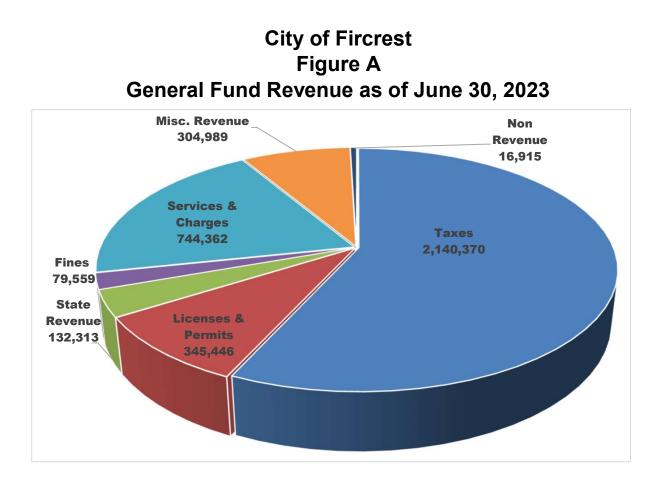

s a negative amount after deducting cash flow reserves.

### CONCLUSION

Overall, the financial analysis for 2nd Quarter looks comparable to previous years. Revenues are close to expected, and expenditures are close to budget. Looking at 2<sup>nd</sup> Quarter data available as of today, expenditures are still trending higher than revenues in the proprietary funds resulting in a decrease in fund balance as of 6/30/23. Revenue will catch up in some of them as grant funds are received.

This report does not consider changes from Budget Amendment #2. It will be important to watch expenditures accordingly during this year, along with interest rates which could impact revenue. This report along with line-item details can be found at the City of Fircrest's website at <u>cityoffircrest.net</u>.



|                    | YTD 6/30/2023 | <u>Budget</u> | <u>%</u>    |
|--------------------|---------------|---------------|-------------|
| Taxes              | 2,140,370     | 4,032,654     | 53.1%       |
| Licenses & Permits | 345,446       | 560,000       | 61.7%       |
| State Revenue*     | 132,313       | 397,955       | 33.2%       |
| Fines & Forfeits   | 79,559        | 203,800       | 39.0%       |
| Serv & Charges     | 744,362       | 1,425,522     | 52.2%       |
| Misc. Revenue      | 304,989       | 412,453       | 73.9%       |
| Non Revenue        | <u>16,915</u> | <u>0</u>      | <u>0.0%</u> |
| TOTAL GEN FUND REV | 3,763,955     | 7,032,384     | 53.5%       |





Includes Property Tax, EMS Tax, Retail Sales Tax, Utility taxes (Water, Sewer, Storm, gas, cable TV and