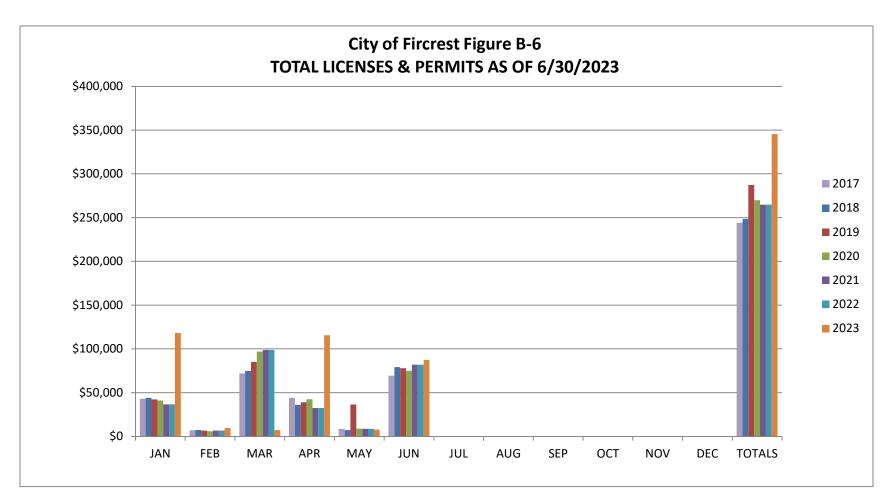

| YTD 6/30/2023 | <u>Budget</u> | <u>%</u>    |
|--------------------|---------------|---------------|-------------|
| Taxes              | 2,140,370     | 4,032,654     | 53.1%       |
| Licenses & Permits | 345,446       | 560,000       | 61.7%       |
| State Revenue*     | 132,313       | 397,955       | 33.2%       |
| Fines & Forfeits   | 79,559        | 203,800       | 39.0%       |
| Serv & Charges     | 744,362       | 1,425,522     | 52.2%       |
| Misc. Revenue      | 304,989       | 412,453       | 73.9%       |
| Non Revenue        | <u>16,915</u> | <u>0</u>      | <u>0.0%</u> |
| TOTAL GEN FUND REV | 3,763,955     | 7,032,384     | 53.5%       |





Includes Property Tax, EMS Tax, Retail Sales Tax, Utility taxes (Water, Sewer, Storm, gas, cable TV and phone)









Includes Non Compete Fee, Franchise fees, Business Licenses, Permits (building, mechanical, plumbing, and sign)



Includes grant, city assistance, criminal justice, marijuana tax, and liquor tax revenue



Includes Ruston Court, interfund charges, passport fees, planning permit, swimming pool fees, registation fees



Includes Fircrest Court revenue, Investigate Fund Assessments, and DUI cost reimbursments



Includes interest, rental, donations, private grants, sale of surplus property, and other miscellaneous revenue

# **City of Fircrest Figure C-1**

# General Fund Expenditures by Departments as of 06/30/2023

|                         | YTD       | <b>BUDGET</b> | REMAINING | <u>% Expensed</u> |
|-------------------------|-----------|---------------|-----------|-------------------|