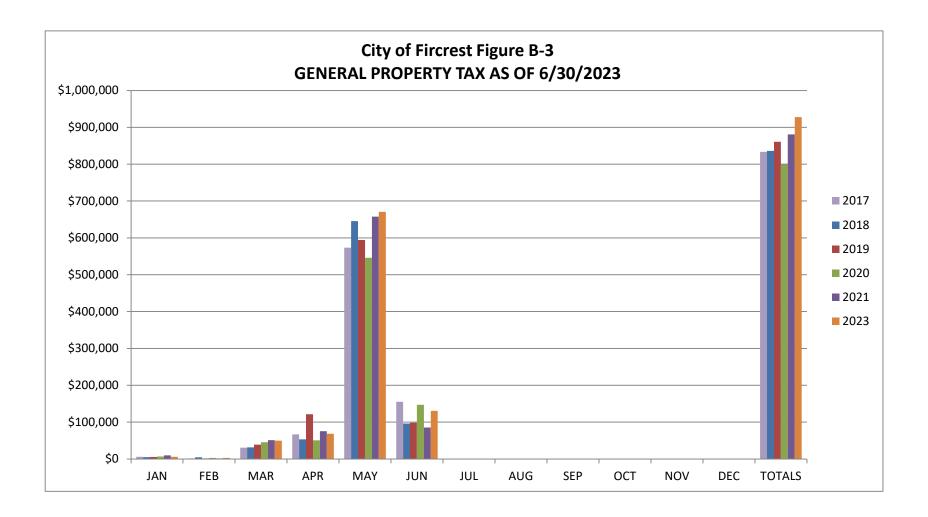

| YTD 6/30/2023 | <u>Budget</u> | <u>%</u>    |
|--------------------|---------------|---------------|-------------|
| Taxes              | 2,140,370     | 4,032,654     | 53.1%       |
| Licenses & Permits | 345,446       | 560,000       | 61.7%       |
| State Revenue*     | 132,313       | 397,955       | 33.2%       |
| Fines & Forfeits   | 79,559        | 203,800       | 39.0%       |
| Serv & Charges     | 744,362       | 1,425,522     | 52.2%       |
| Misc. Revenue      | 304,989       | 412,453       | 73.9%       |
| Non Revenue        | <u>16,915</u> | <u>0</u>      | <u>0.0%</u> |
| TOTAL GEN FUND REV | 3,763,955     | 7,032,384     | 53.5%       |





Includes Property Tax, EMS Tax, Retail Sales Tax, Utility taxes (Water, Sewer, Storm, gas, cable TV and phone)









Includes Non Compete Fee, Franchise fees, Business Licenses, Permits (building, mechanical, plumbing, and sign)



Includes grant, city assistance, criminal justice, marijuana tax, and liquor tax revenue



Includes Ruston Court, interfund charges, passport fees, planning permit, swimming pool fees, registation fees



Includes Fircrest Court revenue, Investigate Fund Assessments, and DUI cost reimbursments



Includes interest, rental, donations, private grants, sale of surplus property, and other miscellaneous revenue

# **City of Fircrest Figure C-1**

# General Fund Expenditures by Departments as of 06/30/2023

|                         | YTD       | <b>BUDGET</b> | REMAINING | <u>% Expensed</u> |
|-------------------------|-----------|---------------|-----------|--------------