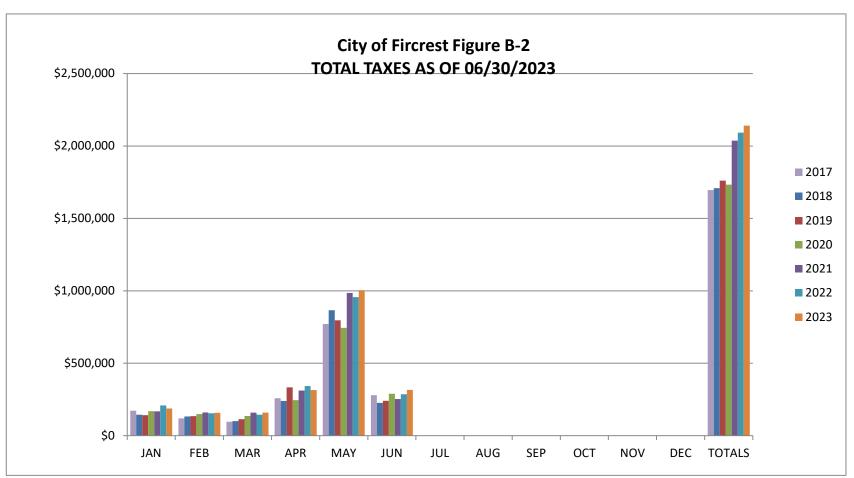

ong with line-item details can be found at the City of Fircrest's website at <u>cityoffircrest.net</u>.



|                    | YTD 6/30/2023 | <u>Budget</u> | <u>%</u>    |
|--------------------|---------------|---------------|-------------|
| Taxes              | 2,140,370     | 4,032,654     | 53.1%       |
| Licenses & Permits | 345,446       | 560,000       | 61.7%       |
| State Revenue*     | 132,313       | 397,955       | 33.2%       |
| Fines & Forfeits   | 79,559        | 203,800       | 39.0%       |
| Serv & Charges     | 744,362       | 1,425,522     | 52.2%       |
| Misc. Revenue      | 304,989       | 412,453       | 73.9%       |
| Non Revenue        | <u>16,915</u> | <u>0</u>      | <u>0.0%</u> |
| TOTAL GEN FUND REV | 3,763,955     | 7,032,384     | 53.5%       |





Includes Property Tax, EMS Tax, Retail Sales Tax, Utility taxes (Water, Sewer, Storm, gas, cable TV and phone)









Includes Non Compete Fee, Franchise fees, Business Licenses, Permits (building, mechanical, plumbing, and sign)



Includes grant, city assistance, criminal justice, marijuana tax, and liquor tax revenue



Includes Ruston Court, interfund charges, passport fees, planning permit, swimming pool fees, registation fees



Includes Fircrest Court revenue, Investigate Fund Assessments, and DUI cost reimbursments



Includes interest, rental, donations, private grants, sale of surplus property, and other miscellaneous revenue

# **City of Fircrest Figure C-1**

# General Fund Expenditures by Departments as of 06/30/2023

|                         | YTD       | <b>BUDGET</b> |