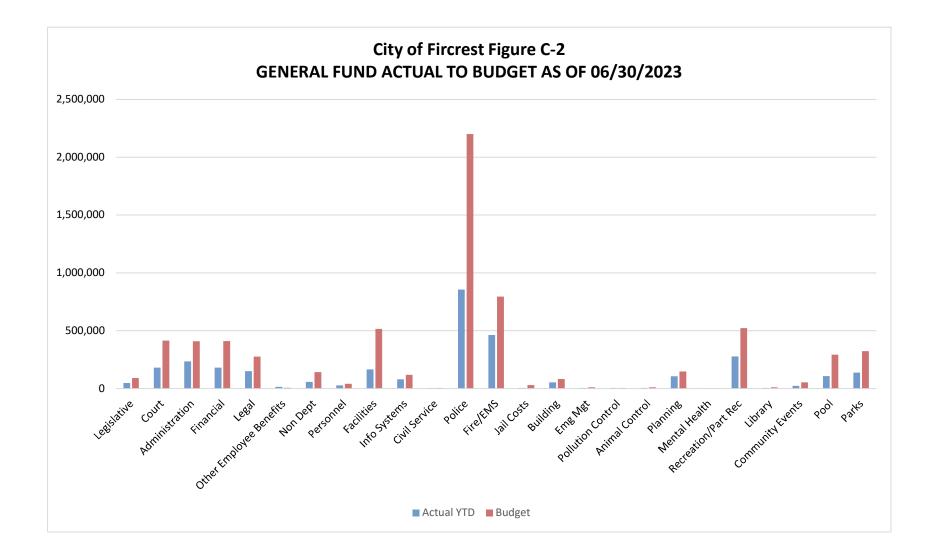

|
| Community Events        | 22,608    | 53,650        | 31,042    | 42.1%             |
| Pool                    | 106,948   | 292,485       | 185,537   | 36.6%             |
| Parks                   | 137,581   | 322,870       | 185,289   | 42.6%             |
| Total Gen Fund Oper Exp | 3,192,255 | 6,917,755     | 3,725,500 | 46.1%             |
| Transfers Out           | 162,074   | 607,592       | 445,518   |                   |
| Non Expenditures        | 8,240     | 007,002       | -8,240    | 0.0%              |
| Leases                  | 5,370     | 0             | -5,370    | 0.070             |
| Capital                 | 55,402    | 247,276       | 191,874   | 22.4%             |
| Total General Fund      | 3,423,341 | 7,772,623     | 4,349,282 | 44.0%             |





#### **Figure D**

#### ACTUAL REVENUE OVER/(UNDER) EXPENDITURES AS OF 6/30/2023

|                                                          | General            | Street           | <u>Storm</u>     | Storm Cap | Water            | Water Cap | Sewer              | Sewer Cap | ERR             | REET     |
|----------------------------------------------------------|--------------------|------------------|------------------|-----------|------------------|-----------|--------------------|-----------|-----------------|----------|
| Operating Revenue                                        | 3,747,040          | 257,925          | 290,441          | 0         | 543,955          | 0         | 1,478,051          | 0         | 96,368          | 0        |
| Operating Expenditures