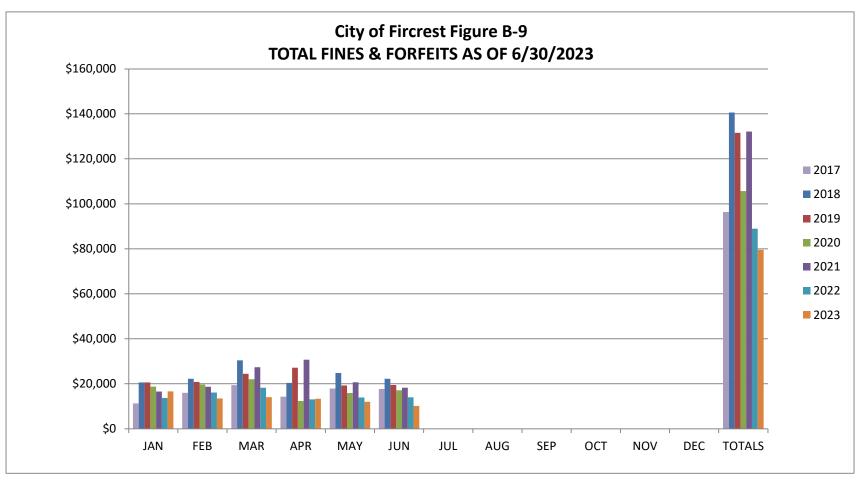

2%       |
| Fines & Forfeits   | 79,559        | 203,800       | 39.0%       |
| Serv & Charges     | 744,362       | 1,425,522     | 52.2%       |
| Misc. Revenue      | 304,989       | 412,453       | 73.9%       |
| Non Revenue        | <u>16,915</u> | <u>0</u>      | <u>0.0%</u> |
| TOTAL GEN FUND REV | 3,763,955     | 7,032,384     | 53.5%       |





Includes Property Tax, EMS Tax, Retail Sales Tax, Utility taxes (Water, Sewer, Storm, gas, cable TV and phone)









Includes Non Compete Fee, Franchise fees, Business Licenses, Permits (building, mechanical, plumbing, and sign)



Includes grant, city assistance, criminal justice, marijuana tax, and liquor tax revenue



Includes Ruston Court, interfund charges, passport fees, planning permit, swimming pool fees, registation fees



Includes Fircrest Court revenue, Investigate Fund Assessments, and DUI cost reimbursments



Includes interest, rental, donations, private grants, sale of surplus property, and other miscellaneous revenue

# **City of Fircrest Figure C-1**

# General Fund Expenditures by Departments as of 06/30/2023

|                         | YTD       | <b>BUDGET</b> | REMAINING | <u>% Expensed</u> |
|-------------------------|-----------|---------------|-----------|-------------------|
| DEPARTMENT              |           |               |           |                   |
| Legislative             | 47,606    | 91,295        | 43,689    | 52.1%             |
| Court                   | 180,723   | 415,245       | 234,522   | 43.5%             |
| Administration          | 235,346   | 409,110       |