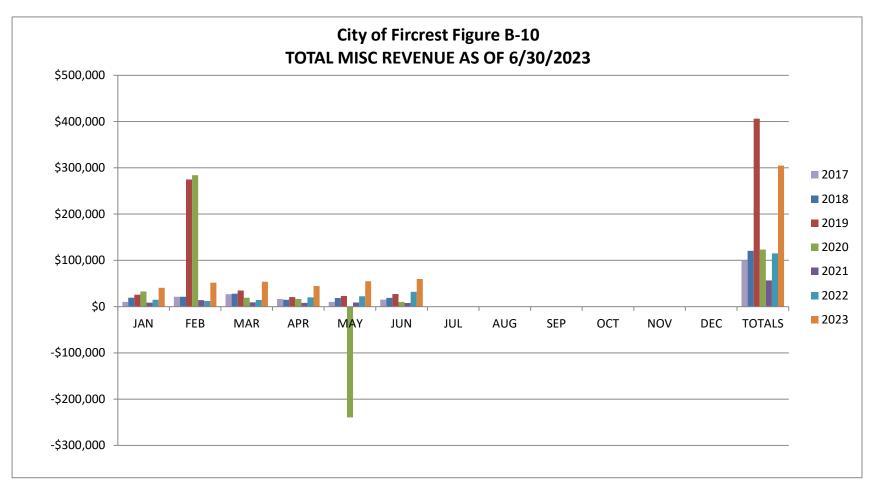

ges     | 744,362       | 1,425,522     | 52.2%       |
| Misc. Revenue      | 304,989       | 412,453       | 73.9%       |
| Non Revenue        | <u>16,915</u> | <u>0</u>      | <u>0.0%</u> |
| TOTAL GEN FUND REV | 3,763,955     | 7,032,384     | 53.5%       |





Includes Property Tax, EMS Tax, Retail Sales Tax, Utility taxes (Water, Sewer, Storm, gas, cable TV and phone)









Includes Non Compete Fee, Franchise fees, Business Licenses, Permits (building, mechanical, plumbing, and sign)



Includes grant, city assistance, criminal justice, marijuana tax, and liquor tax revenue



Includes Ruston Court, interfund charges, passport fees, planning permit, swimming pool fees, registation fees



Includes Fircrest Court revenue, Investigate Fund Assessments, and DUI cost reimbursments



Includes interest, rental, donations, private grants, sale of surplus property, and other miscellaneous revenue

# **City of Fircrest Figure C-1**

# General Fund Expenditures by Departments as of 06/30/2023

|                         | YTD       | <b>BUDGET</b> | REMAINING | <u>% Expensed</u> |
|-------------------------|-----------|---------------|-----------|-------------------|
| DEPARTMENT              |           |               |           |                   |
| Legislative             | 47,606    | 91,295        | 43,689    | 52.1%             |
| Court                   | 180,723   | 415,245       | 234,522   | 43.5%             |
| Administration          | 235,346   | 409,110       | 173,764   | 57.5%             |
| Financial               | 180,367   | 410,750       | 230,3