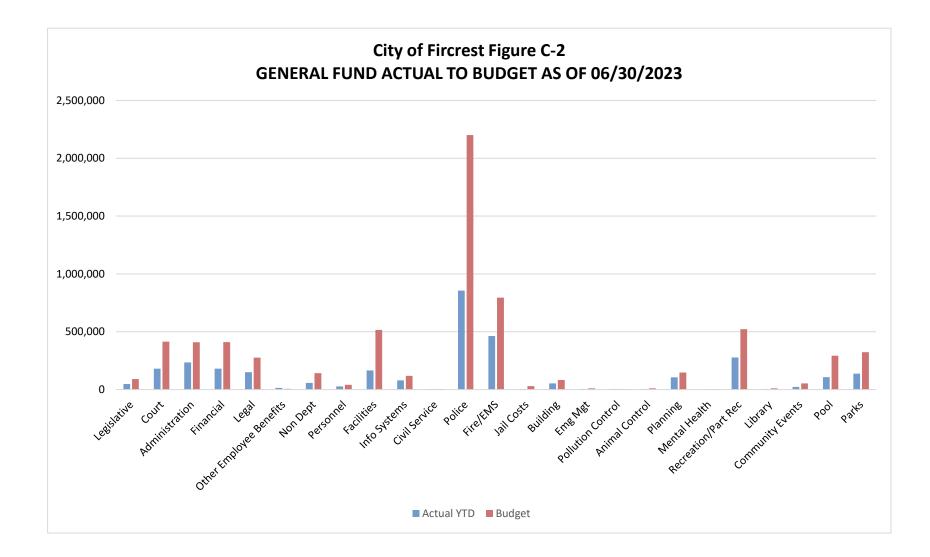

### **GENERAL FUND EXPENDITURES**

If you look at the <u>General Fund Expenditures list (Figure C-1)</u>, the <u>General Fund Actual to</u> <u>Budget Chart (Figure C-2)</u> and the <u>Expenditures by Department Chart (Figure C-3)</u> you can see the total expenditure for each department and how it compares to the budgeted amounts along with the percentage spent in the 2nd Quarter. The total spent including Capital and Transfers as of 6/30/23 was \$3,423,341 or 44% of the General Fund Budget. Ideally, we should be at 50% or less.