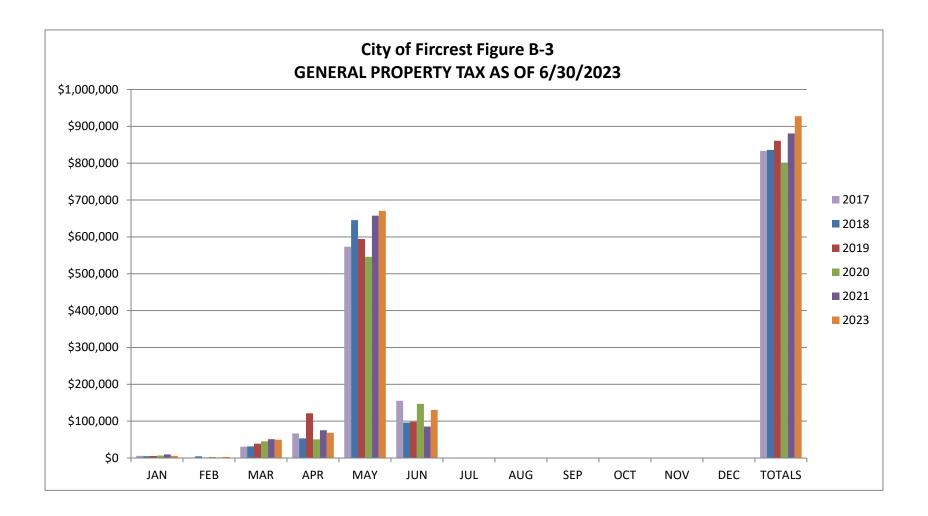

The largest lines in the taxes category include General Property tax, Retail Sales tax, and Gas Utility tax.

<u>General Property Tax Chart (Figure B-3)</u>: This chart shows how General Property tax revenue compares to previous years for the 2nd Quarter. Property tax is due to Pierce County on April 30<sup>th</sup> for the 1<sup>st</sup> half and October 31<sup>st</sup> for the 2<sup>nd</sup> half. The city receives the revenue the following month. As of 6/30/23 the total received was 55% of budget, which is comparable to previous years.