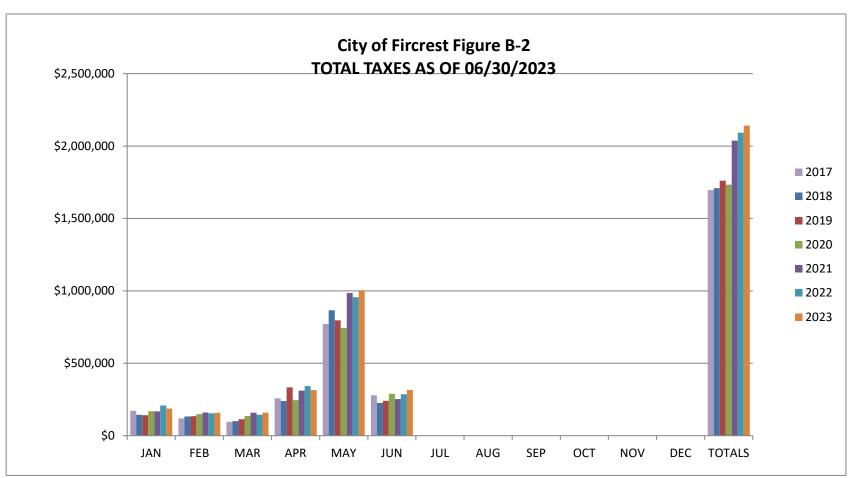

<u>Total General Fund Revenue Chart (Figure B-1)</u>: This chart shows how total General Fund revenue compares to previous years for the 2nd Quarter.

<u>Total Taxes Chart (Figure B-2)</u>: This category consists of General and EMS Property taxes, Zoo tax, Retail Sales & Use tax, Local Criminal Justice, Gas, Garbage, Cable, Telephone, Water, Sewer, and Storm Drain tax.

The largest lines in the taxes category include General Property tax, Retail Sales tax, and Gas Utility tax.

<u>General Property Tax Chart (Figure B-3)</u>: This chart shows how General Property tax revenue compares to previous years for the 2nd Quarter. Property tax is due to Pierce County on April 30<sup>th</sup> for the 1<sup>st</sup> half and October 31<sup>st</sup> for the 2<sup>nd</sup> half. The city receives the revenue the following month. As of 6/30/23 the total received was 55% of budget, which is comparable to previous years.