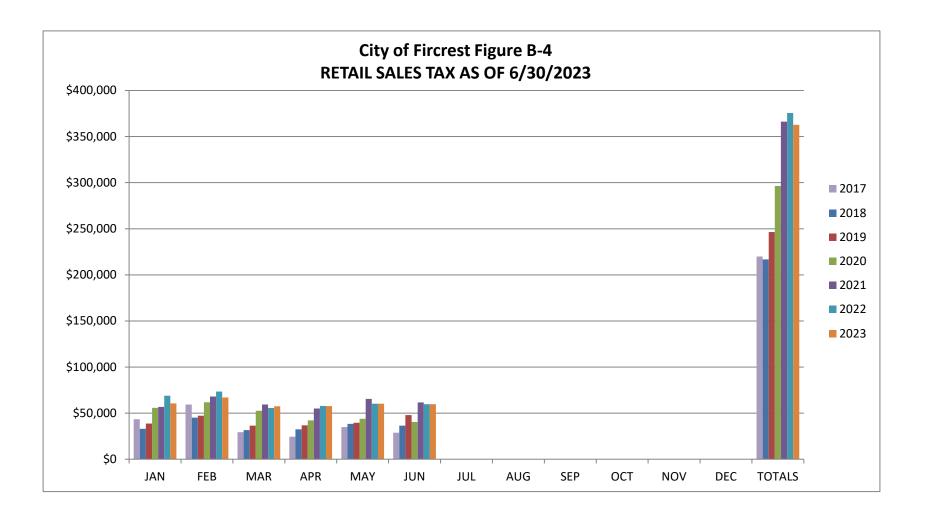

<u>Retail Sales Tax Chart (Figure B-4):</u> This chart shows how Retail Sales Tax revenue compares to previous years for the 2nd Quarter. For 2023 it is at 47% of budget. Historically this tax trends upward during the summer months and again in late fall before the holidays.