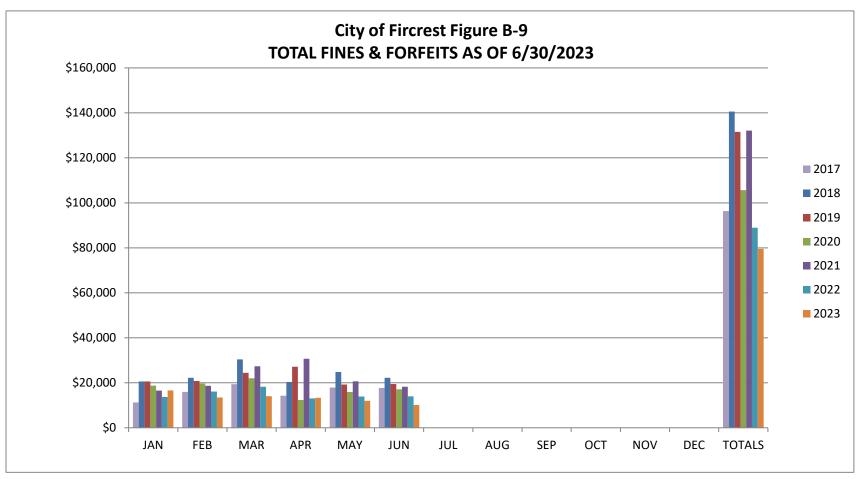

<u>Total Fines & Forfeits Chart (Figure B-9)</u>: This category consists of revenue received from the Fircrest Court, Investigative Fund Assessments and DUI Investigative Fund Assessments. As of 6/30/23 the total received was 39% of budget. This continues to trend downwards over previous years due to various changes in the legislature. We have also been down officers in the police department.