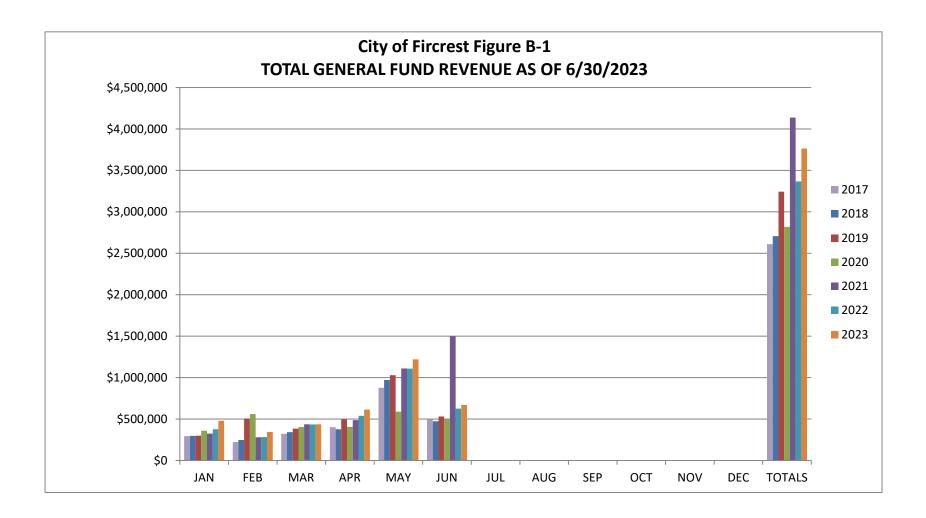

<u>Total General Fund Revenue Chart (Figure B-1)</u>: This chart shows how total General Fund revenue compares to previous years for the 2nd Quarter.

<u>Total Taxes Chart (Figure B-2)</u>: This category consists of General and EMS Property taxes, Zoo tax, Retail Sales & Use tax, Local Criminal Justice, Gas, Garbage, Cable, Telephone, Water, Sewer, and Storm Drain tax.