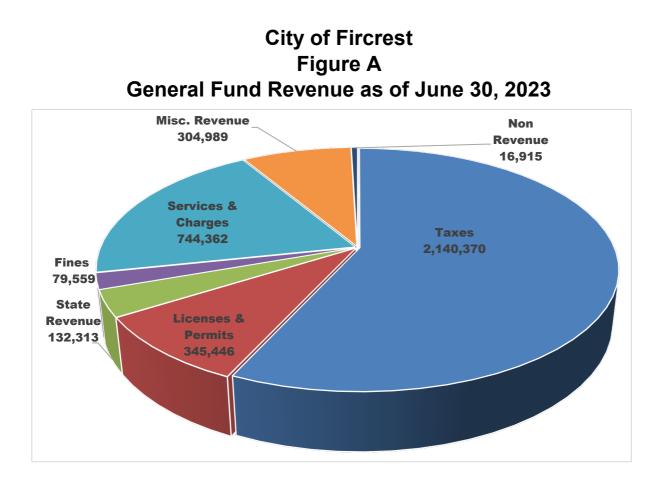

#### **GENERAL FUND REVENUES**

General Fund Revenues for the 2nd Quarter of 2023 are close to anticipated.

<u>General Fund Revenue Pie Chart (Figure A)</u>: This chart shows the year to date (YTD) revenue collected in the General Fund by category. Total General Fund revenue is at 53.5% of budget. Total taxes make up over half of General Fund Revenue.

|                    | YTD 6/30/2023 | <u>Budget</u> | <u>%</u>    |
|--------------------|---------------|---------------|-------------|
| Taxes              | 2,140,370     | 4,032,654     | 53.1%       |
| Licenses & Permits | 345,446       | 560,000       | 61.7%       |
| State Revenue*     | 132,313       | 397,955       | 33.2%       |
| Fines & Forfeits   | 79,559        | 203,800       | 39.0%       |
| Serv & Charges     | 744,362       | 1,425,522     | 52.2%       |
| Misc. Revenue      | 304,989       | 412,453       | 73.9%       |
| Non Revenue        | <u>16,915</u> | <u>0</u>      | <u>0.0%</u> |
| TOTAL GEN FUND REV | 3,763,955     | 7,032,384     | 53.5%       |