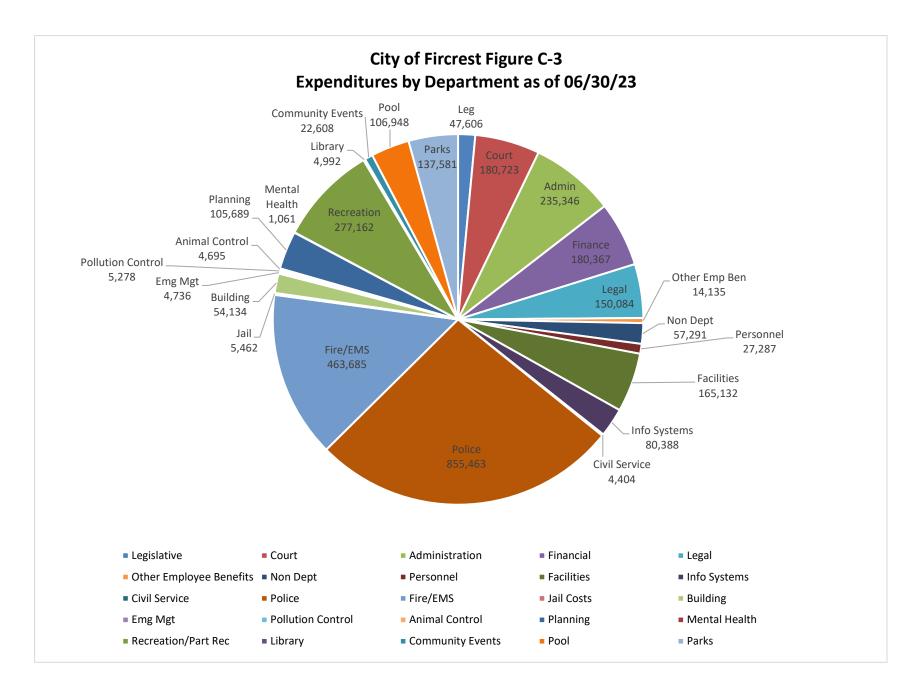

### **GENERAL FUND EXPENDITURES**

If you look at the <u>General Fund Expenditures list (Figure C-1)</u>, the <u>General Fund Actual to</u> <u>Budget Chart (Figure C-2)</u> and the <u>Expenditures by Department Chart (Figure C-3)</u> you can see the total expenditure for each department and how it compares to the budgeted amounts along with the percentage spent in the 2nd Quarter. The total spent including Capital and Transfers as of 6/30/23 was \$3,423,341 or 44% of the General Fund Budget. Ideally, we should be at 50% or less.