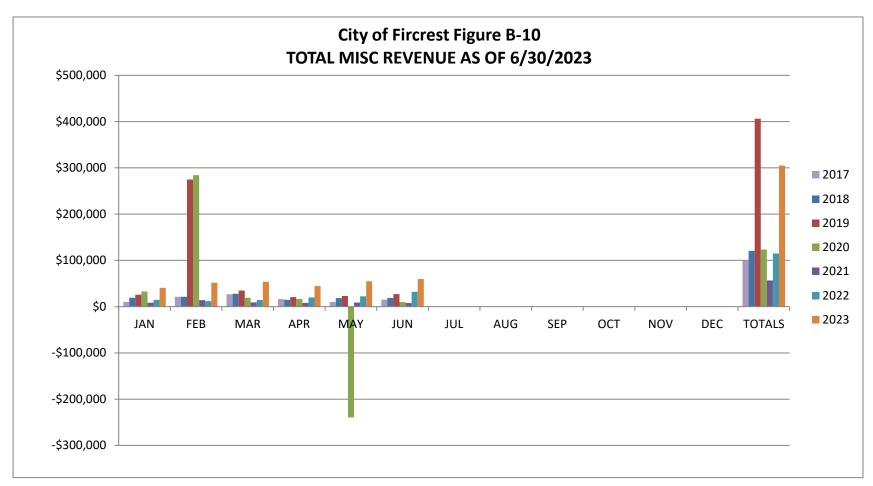

<u>Total Miscellaneous Revenue chart (Figure B-10)</u>: Total Miscellaneous Revenue consists of Interest, Space & Facility Rentals, Donations, and other miscellaneous revenues. The large amounts in February 2019 and 2020 are donations for the pool project from the Edwards Family. Their more recent donations were recorded in the Park Capital Fund. Investment interest is up considerably due to the Federal Funds Rate being elevated to combat inflation. As of 6/30/23 the total received in this category was 74% of budget.