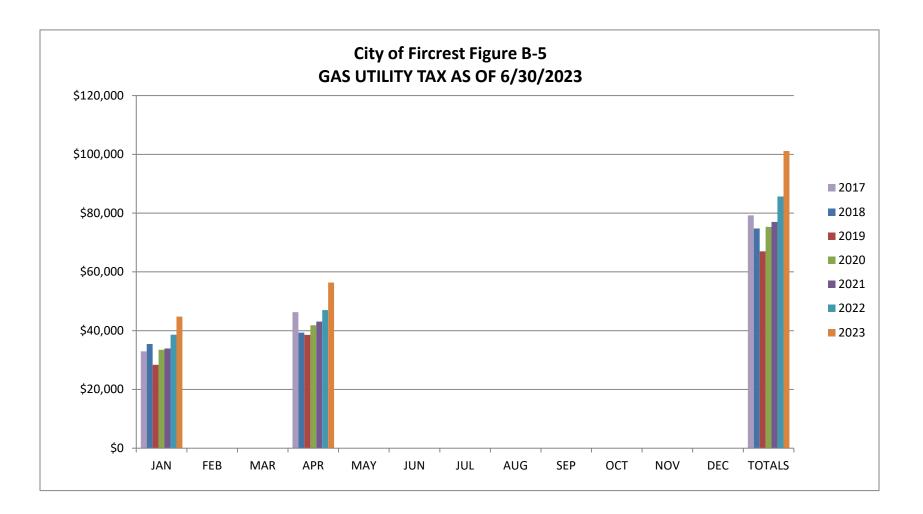

<u>Gas Utility Tax (Figure B-5):</u> This chart shows how revenue compares to previous years for the 2nd Quarter. Gas Utility tax is received quarterly from PSE and continues to trend upwards.

<u>Total Licenses & Permits Chart (Figure B-6):</u> This chart's category consists of Franchise Fees, Business Licenses, Building, Mechanical, Plumbing, and Sign Permits, and Investigation Fees. As mentioned in the 2022 year-end report, the 4<sup>th</sup> Quarter Non-Compete fee was received late from Tacoma, as shown in January 2023. As of 6/30/23 the total received was 62% of budget.