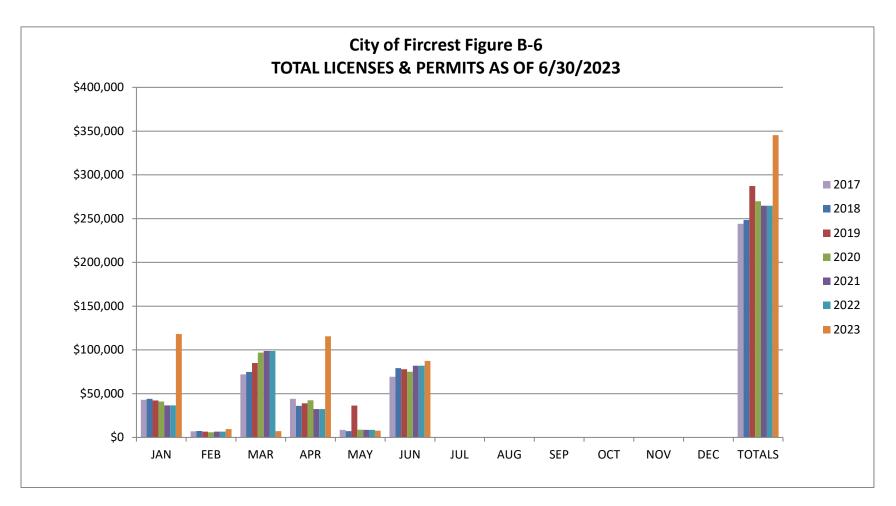

<u>Gas Utility Tax (Figure B-5):</u> This chart shows how revenue compares to previous years for the 2nd Quarter. Gas Utility tax is received quarterly from PSE and continues to trend upwards.

<u>Total Licenses & Permits Chart (Figure B-6):</u> This chart's category consists of Franchise Fees, Business Licenses, Building, Mechanical, Plumbing, and Sign Permits, and Investigation Fees. As mentioned in the 2022 year-end report, the 4<sup>th</sup> Quarter Non-Compete fee was received late from Tacoma, as shown in January 2023. As of 6/30/23 the total received was 62% of budget.