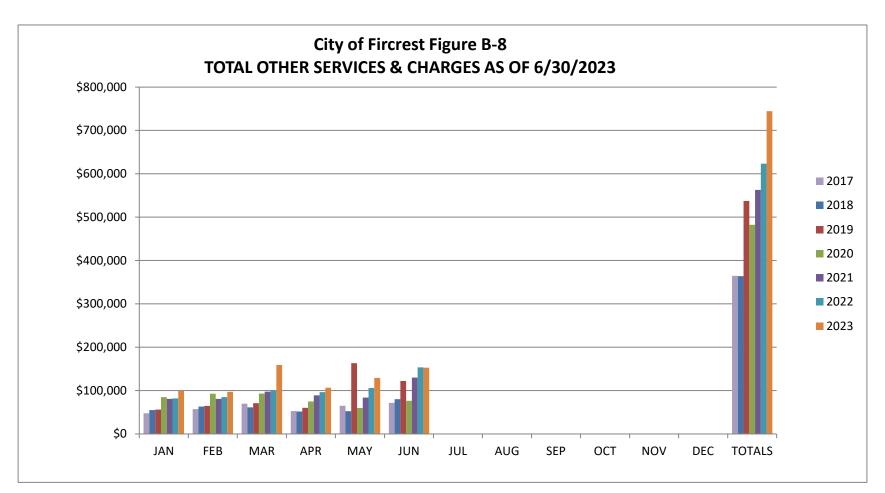

<u>Total Other Services & Charges Chart (Figure B-8):</u> This chart's category consists of Passport Fees, Planning Permits, Site Development, Plan Checking Fees, Ruston Court Contract Revenue, Swimming Pool Revenue and Recreation Fees. Instructor Based Revenue is based on revenue collected, with a percentage collected going to the instructor. As of 6/3023 the total received in this category was 52% of budget. We normally see an increase in June through August when the pool is open.