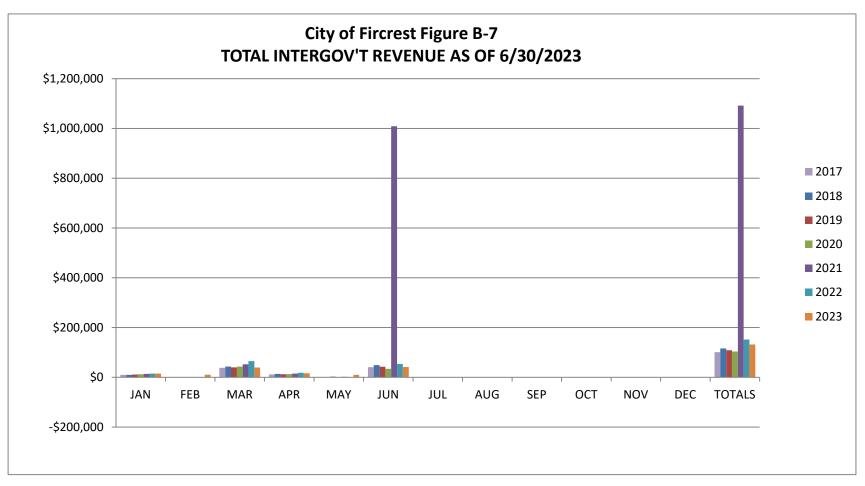

<u>Total Intergovernmental Revenue Chart (Figure B-7)</u>: This chart's category consists of revenue received from other government agencies and includes City Assistance, Criminal Justice Programs, DUI, Liquor Excise Tax, Liquor Board Profits, and grant revenue. Most of these are received on a quarterly basis. As of 6/30/23 the total received was 33% of budget. State revenues are close to budget expect for the City Assistance and DUI-Cities lines which are lower than anticipated; grant revenue is typically received as a reimbursement after it's been billed to the granting agency.