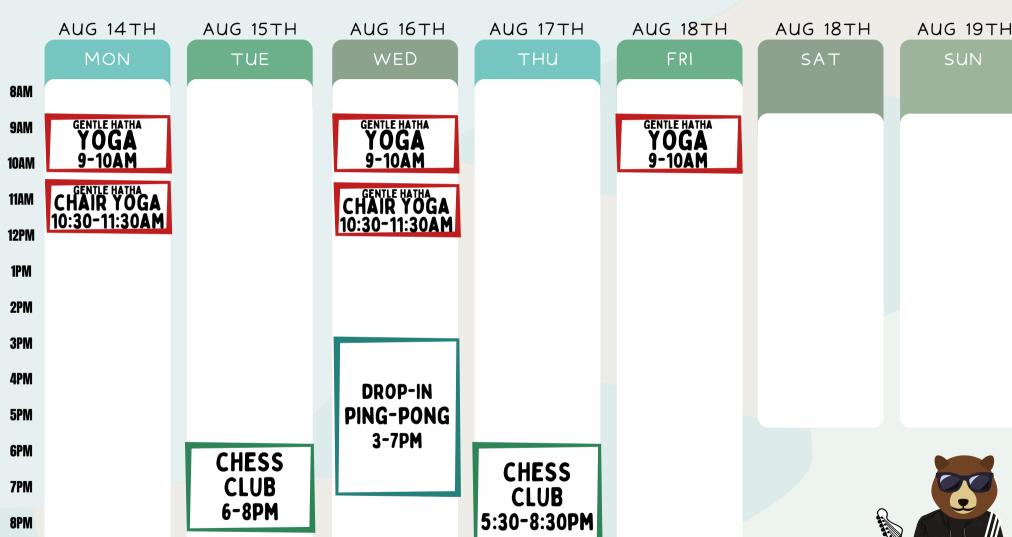

#### GATHERING SPACE

AUG 16TH AUG 18TH AUG 14TH AUG 15TH AUG 17TH AUG 18TH AUG 19TH THU MON TUE WED FRI SUN SAT 8AM 9AM **SENIOR SENIOR SENIOR 10AM MORNINGS MORNINGS MORNINGS CLOSED FOR** 9-11AM 9-11AM 9-11AM **11AM RENTAL CHESS** 3-5PM **12PM CLUB** 11-1PM 1PM **PINOCHLE** 2PM **GROUP** 12-4PM 3PM 4PM 5PM 6PM