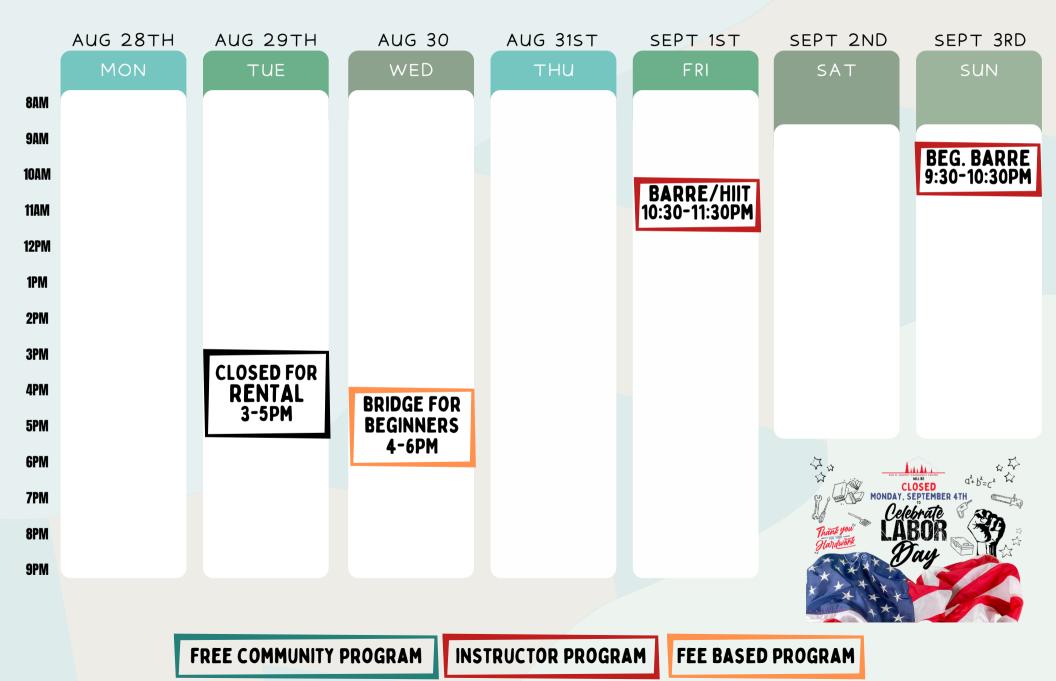

### FIRCREST PARKS & RECREATION

## THE NAMES FAMILY FOUNDATION GYMNASIUM





#### THE TOM & MEG NAMES FAMILY FOUNDATION MULTI-PURPOSE ROOM





# THE NAMES FAMILY FOUNDATION FITNESS ROOM













## **YOUTH ROOM**

|      | AUG 28TH | AUG 29TH       | AUG 30 | AUG 31ST        | SEPT 1ST  | SEPT 2ND      | SEPT 3RD                                                                                                                                                                                                 |
|------|----------|----------------|--------|-----------------|-----------|---------------|----------------------------------------------------------------------------------------------------------------------------------------------------------------------------------------------------------|
|      | MON      | TUE            | WED    | тни             | FRI       | SAT           | SUN