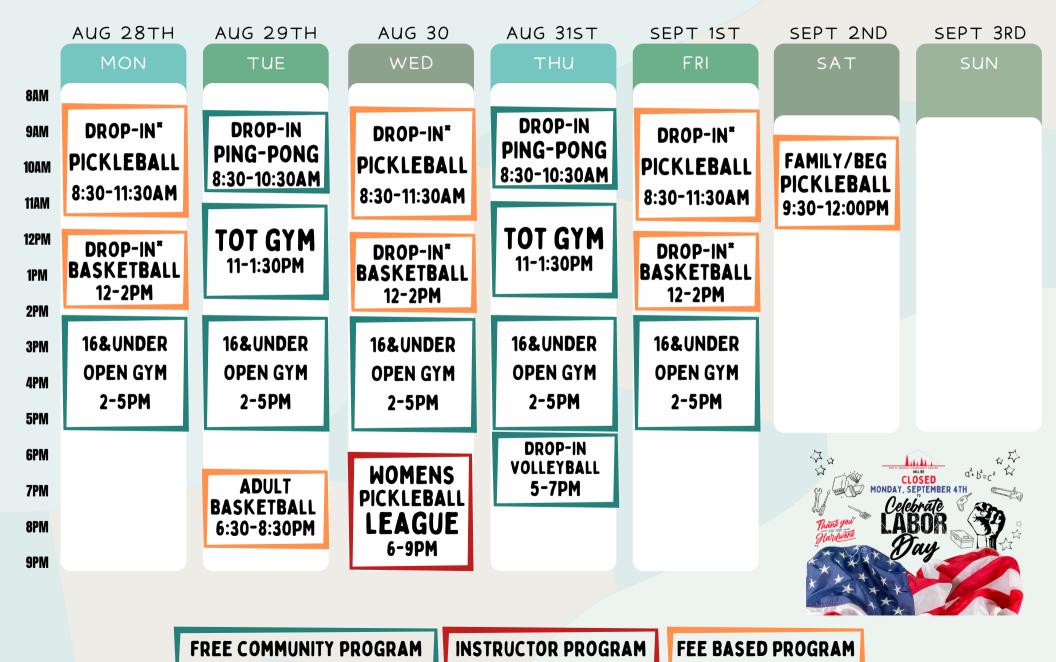

### FIRCREST PARKS & RECREATION

## THE NAMES FAMILY FOUNDATION GYMNASIUM





#### THE TOM & MEG NAMES FAMILY FOUNDATION MULTI-PURPOSE ROOM





# THE NAMES FAMILY FOUNDATION FITNESS ROOM













## **YOUTH ROOM**

|      | AUG 28TH | AUG 29TH       | AUG 30 | AUG 31ST        | SEPT 1ST  | SEPT 2ND      | SEPT 3RD                                                                                                                                                                                                 |
|------|----------|----------------|--------|-----------------|-----------|---------------|----------------------------------------------------------------------------------------------------------------------------------------------------------------------------------------------------------|
|      | MON      | TUE            | WED    | тни             |