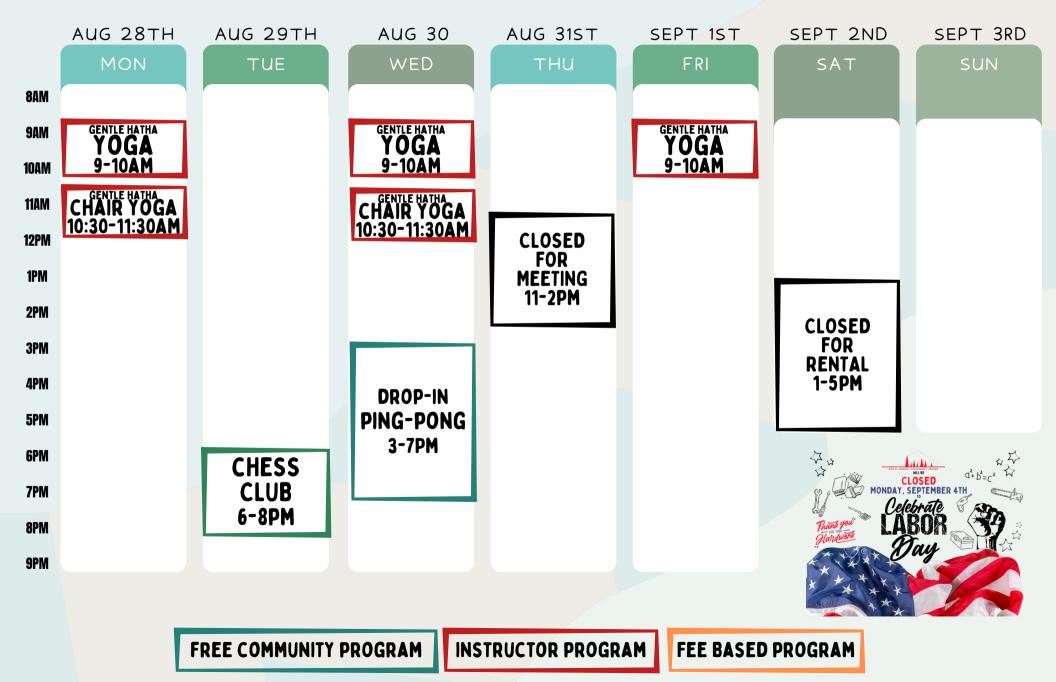

### FIRCREST PARKS & RECREATION

## THE NAMES FAMILY FOUNDATION GYMNASIUM





#### THE TOM & MEG NAMES FAMILY FOUNDATION MULTI-PURPOSE ROOM





# THE NAMES FAMILY FOUNDATION FITNESS ROOM













## **YOUTH ROOM**

|      | AUG 28TH | AUG 29TH       | AUG 30 | AUG 31ST        | SEPT 1ST  | SEPT 2ND      | SEPT 3RD                                                                                                                                                                                                 |
|------|----------|----------------|--------|-----------------|-----------|---------------|----------------------------------------------------------------------------------------------------------------------------------------------------------------------------------------------------------|
|      | MON      | TUE            | WED    | тни             | FRI       | SAT           | SUN