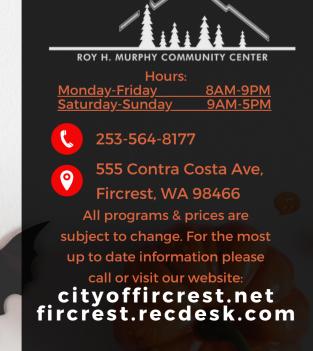

cityoffircrest.net

Flexibility balanced with strengthening movements.

NEW

Barre Class Su 10:30-11:30AM \$15-\$60

Low-Impact work out comb. pilates, yoga, and ballet.

fircrest.recdesk.com