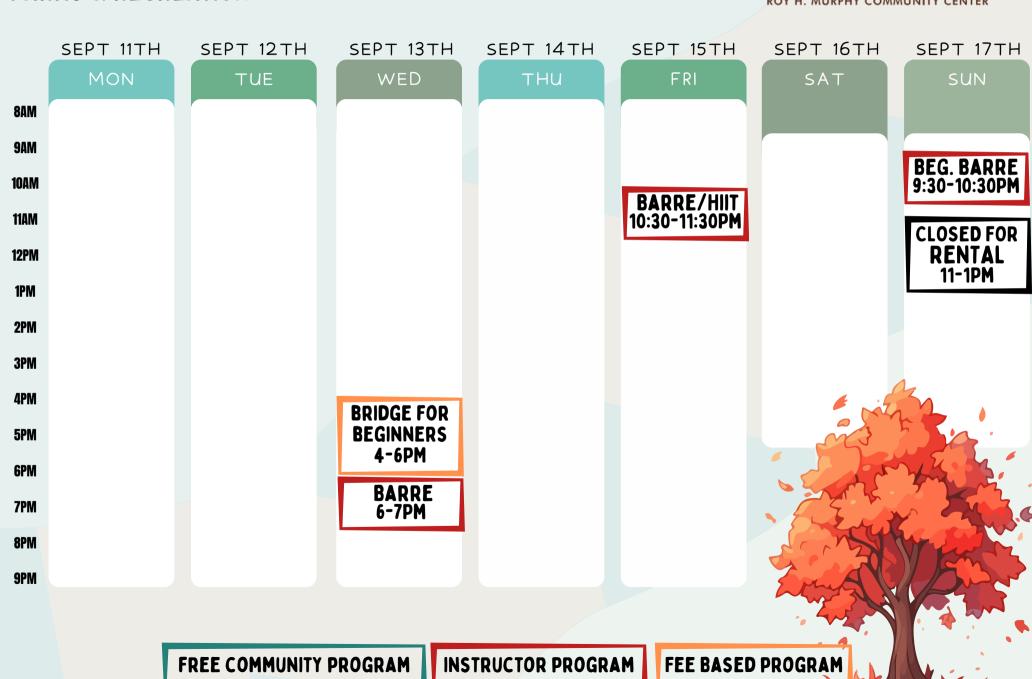

1:30PM

16&UNDER OPEN GYM 2-5PM

DROP-IN VOLLEYBALL 5:30-8PM DROP-IN\*
PICKLEBALL
8:30-11:30AM

DROP-IN\* BASKETBALL 12-2PM

16&UNDER OPEN GYM 2-5PM BEGINNER & FAMILY PICKLEBALL 9:30-12PM

DROP-IN VOLLEYBALL 9:30-12PM

CLOSED FOR RENTAL 2-4PM



FREE COMMUNITY PROGRAM

**INSTRUCTOR PROGRAM** 

FEE BASED PROGRAM



9PM

# MULTI-PURPOSE ROOM



SEPT 11TH SEPT 12TH SEPT 13TH SEPT 14TH SEPT 15TH SFPT 16TH SEPT 17TH MON THU SUN TUE WED FRI SAT 8AM YOGA GENTLE HATHA
YOGA GENTLE HATHA
YOGA 9AM 9-10AM **10AM** CHAIR YOGA **11AM** 10:30-11:30AM 10:30-11:30AM **12PM** 1PM 2PM **CLOSED FOR** 3PM **RENTAL** 1:30-4PM 4PM **DROP-IN** PING-PONG 5PM 3-7PM 6PM **CHESS CLUB** 7PM 6-8PM 8PM

FREE COMMUNITY PROGRAM

**INSTRUCTOR PROGRAM** 

FEE BASED PROGRAM



### THE NAMES FAMILY FOUNDATION FITNESS ROOM







#### GATHERING



SEPT 12TH SEPT 13TH SEPT 16TH SEPT 11TH SEPT 14TH SEPT 15TH SEPT 17TH MON TUE WED THU FRI SUN SAT 8AM 9AM **SENIOR SENIOR SENIOR 10AM MORNINGS MORNINGS MORNINGS** 9-11AM 9-11AM 9-11AM **11AM 12PM** 1PM **PINOCHLE** 2PM **GROUP** 12-4PM 3PM 4PM 5PM 6PM 7PM 8PM 9PM **INSTRUCTOR PROGRAM** FREE COMMUNITY PROGRAM **FEE BASED PROGRAM** 



#### YOUTH ROOM



|      | SEPT 11TH | SEPT 12TH | SEPT 13TH | SEPT 14TH | SEPT 15TH | SEPT 16TH | SEPT 17TH |
|------|-----------|-----------|-----------|-----------|-----------|-----------|-----------|
|      | MON       | TUE       | WED       | THU       | FRI       | SAT       | SUN       |
| 8AM  |           |           |           |           |           | _         |           |
| 9AM  |           |           |           |