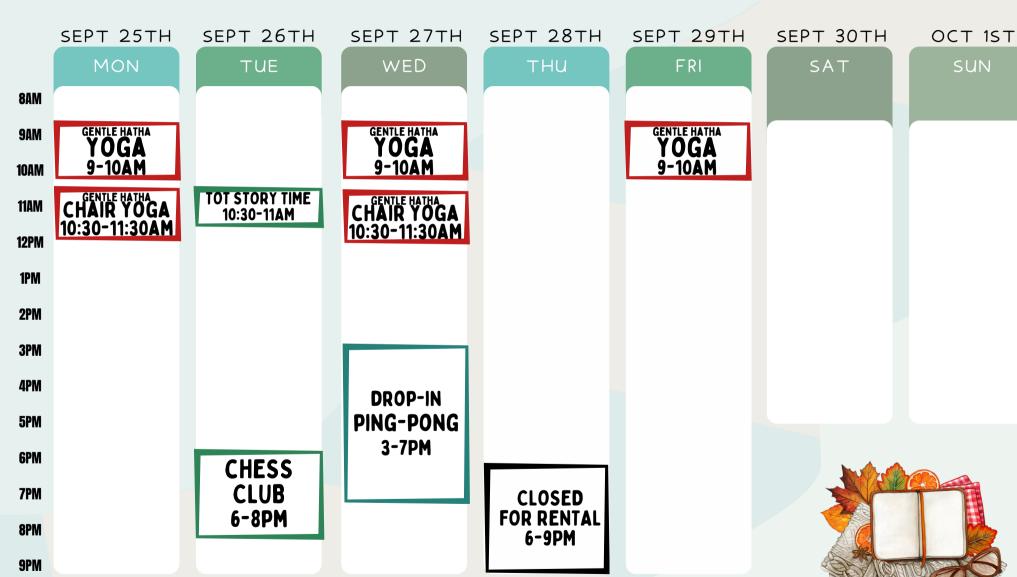

### THE NAMES FAMILY FOUNDATION GYMNASIUM

SEPT 25TH

SEPT 26TH

SEPT 27TH

SEPT 28TH

SEPT 30TH

OCT 1ST

MON

WFD

THU

FRI

SEPT 29TH

SAT

SUN

8AM

9AM

10AM

11**Δ**M

**12PM** 

1PM

2PM

3PM

4PM

5PM

6PM

7PM

8PM

9PM

DROP-IN\* PICKLEBALL

8:30-11:30AM

DROP-IN\* BASKETBALL 12-2PM

16&UNDER **OPEN GYM** 2-4PM

SKYHAWKS BASKETBALL 4-7PM

BASKETBALL LEAGUE ADLT 7-9PM

TUE

**DROP-IN** PING-PONG 8:30-10:30AM

TOT GYM 11-1:30PM

16&UNDER **OPEN GYM** 2-5PM

BASKETBALL **LEAGUE ADLT** 6-9PM

DROP-IN\* PICKLEBALL 8:30-11:30AM

DROP-IN\* BASKETBALL 12-2PM

> 16&UNDER **OPEN GYM** 2-4PM

> > SKYHAWKS **SOCCER** 4-6PM

**WED. WORKOUTS** 6-7PM

> **CLOSED** 7-8:30PM

**DROP-IN PING-PONG** 8:30-10:30AM

TOT GYM 11-1:30PM

16&UNDER **OPEN GYM** 2-5PM

**DROP-IN VOLLEYBALL** 5:30-8PM

DROP-IN\* PICKLEBALL 8:30-11:30AM

**DROP-IN\*** BASKETBALL 12-2PM

16&UNDER **OPEN GYM** 2-5PM

**CLOSED** 7-8:30PM

**BEGINNER** & FAMILY **PICKLEBALL** 9:30-12PM

**DROP-IN VOLLEYBALL** 9:30-12PM

**CLOSED FOR** RENTAL 2-4PM

FREE COMMUNITY PROGRAM

**INSTRUCTOR PROGRAM** 

FEE BASED PROGRAM.