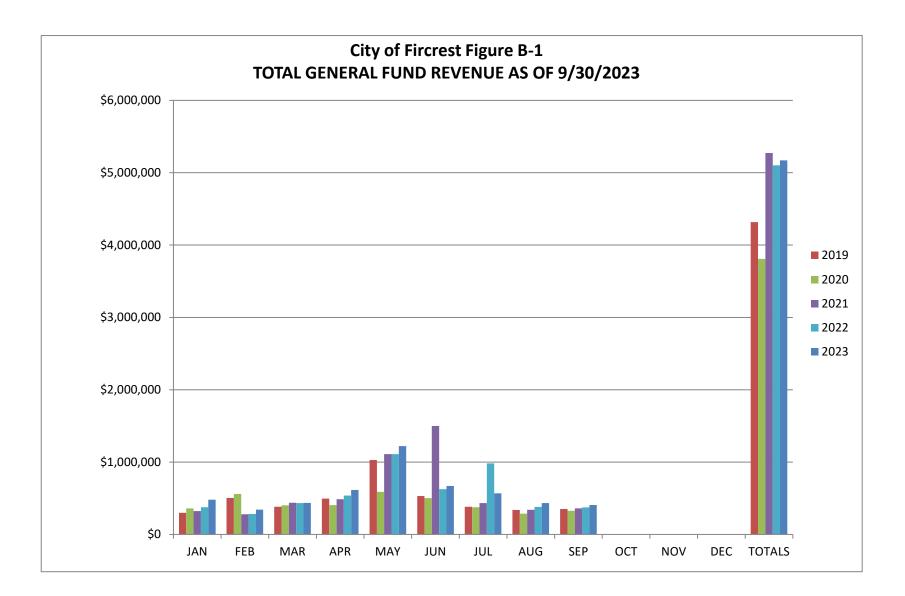

<u>Total General Fund Revenue Chart (Figure B-1)</u>: This chart shows how total General Fund revenue compares to previous years for the 3rd Quarter.

<u>Total Taxes Chart (Figure B-2)</u>: This category consists of General and EMS Property taxes, Zoo tax, Retail Sales & Use tax, Local Criminal Justice, Gas, Garbage, Cable, Telephone, Water, Sewer, and Storm Drain tax.