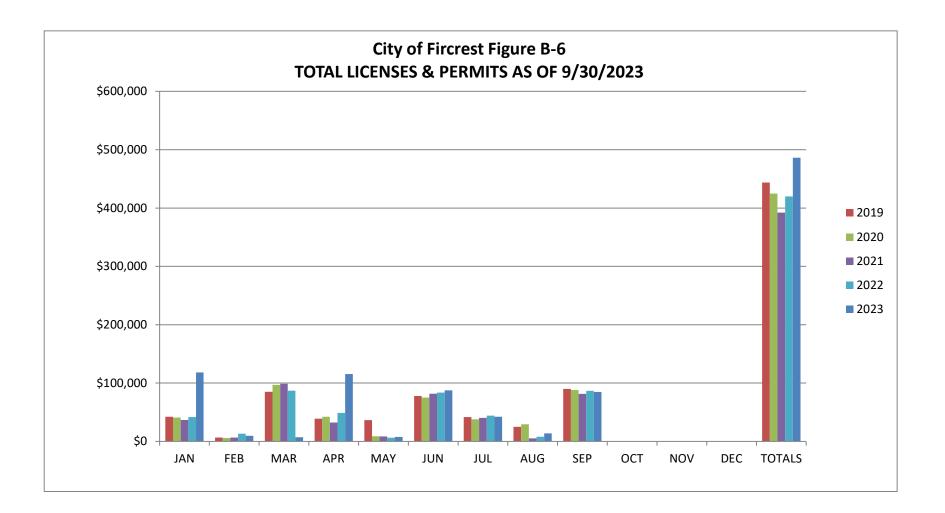

<u>Gas Utility Tax (Figure B-5):</u> This chart shows how revenue compares to previous years for the 3rd Quarter. Gas Utility tax is received quarterly from PSE and continues to trend upwards.

<u>Total Licenses & Permits Chart (Figure B-6):</u> This chart's category consists of Franchise Fees, Business Licenses, Building, Mechanical, Plumbing, and Sign Permits, and Investigation Fees. As mentioned in the 2022 year-end report, the 4<sup>th</sup> Quarter Non-Compete fee was received late from Tacoma, as shown in January 2023. As of 9/30/23 the total received was 99% of budget.