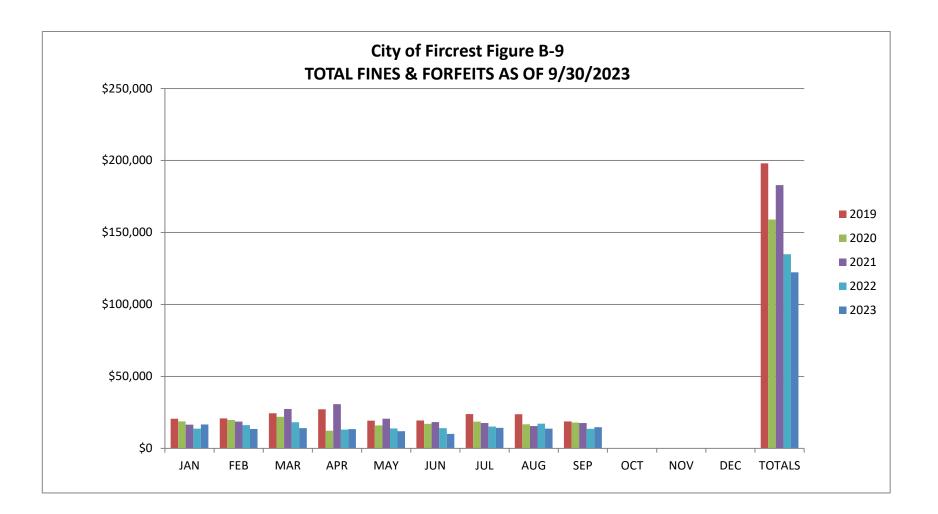

<u>Total Fines & Forfeits Chart (Figure B-9)</u>: This category consists of revenue received from the Fircrest Court, Investigative Fund Assessments and DUI Investigative Fund Assessments. As of 9/30/23 the total received was 60% of budget. This continues to trend downwards over previous years due to various changes in the legislature. We have also been down officers in the police department.