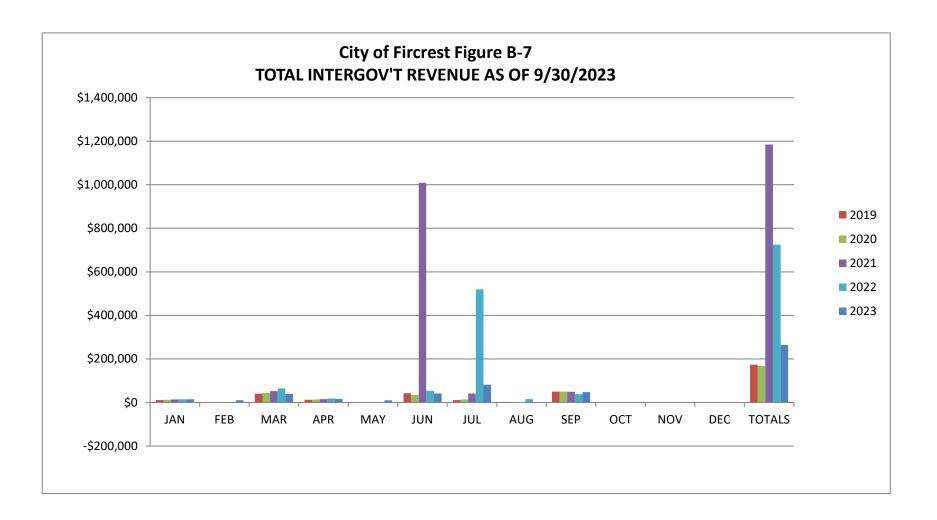

<u>Total Intergovernmental Revenue Chart (Figure B-7)</u>: This chart's category consists of revenue received from other government agencies and includes City Assistance, Criminal Justice Programs, DUI, Liquor Excise Tax, Liquor Board Profits, and grant revenue. Most of these are received on a quarterly basis. As of 9/30/23 the total received was 66% of budget. State revenues are close to budget expect for the City Assistance and DUI-Cities lines which are lower than anticipated; grant revenue is typically received as a reimbursement after it's been billed to the granting agency.