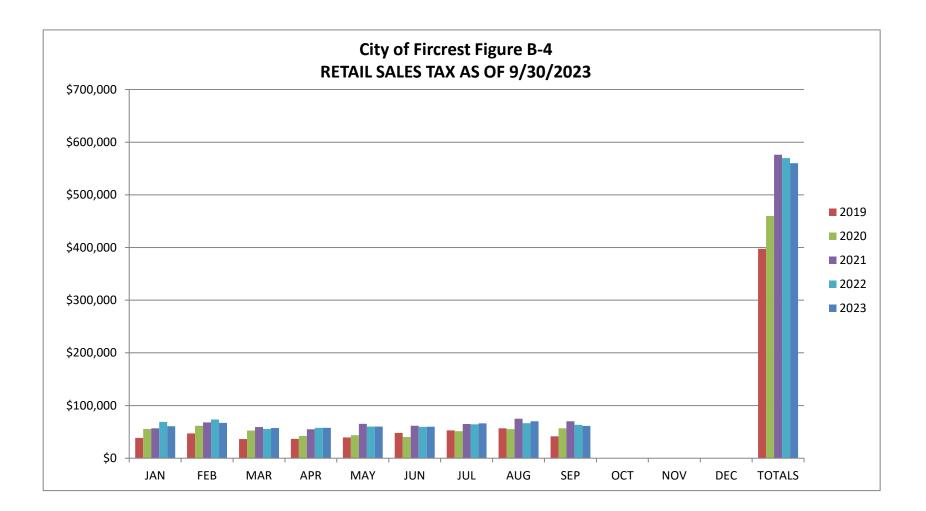

<u>Retail Sales Tax Chart (Figure B-4):</u> This chart shows how Retail Sales Tax revenue compares to previous years for the 3rd Quarter. For 2023 it is 72% of budget. Historically this tax trends upward during the summer months and again in late fall before the holidays.