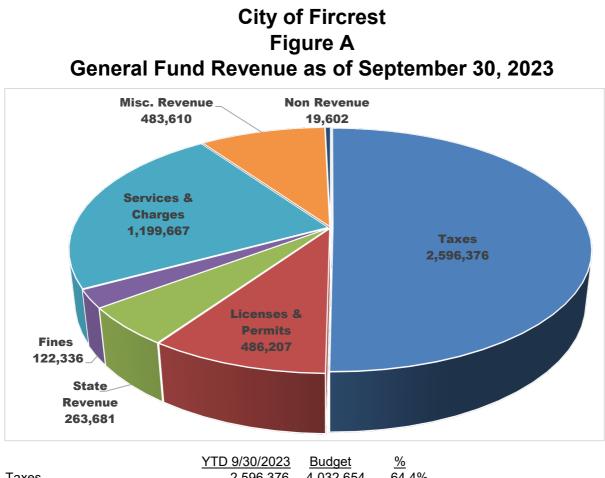

### **GENERAL FUND REVENUES**

General Fund Revenues for the 3rd Quarter of 2023 are close to anticipated.

<u>General Fund Revenue Pie Chart (Figure A)</u>: This chart shows the year to date (YTD) revenue collected in the General Fund by category. Total General Fund revenue is at 73.5% of budget. Total taxes make up over half of General Fund Revenue.

|                    | <u>FID 9/30/2023</u> | Duager    | 70          |
|--------------------|----------------------|-----------|-------------|
| Taxes              | 2,596,376            | 4,032,654 | 64.4%       |
| Licenses & Permits | 486,207              | 560,000   | 86.8%       |
| State Revenue      | 263,681              | 397,955   | 66.3%       |
| Fines & Forfeits   | 122,336              | 203,800   | 60.0%       |
| Serv & Charges     | 1,199,667            | 1,425,522 | 84.2%       |
| Misc. Revenue      | 483,610              | 412,453   | 117.3%      |
| Non Revenue        | <u>19,602</u>        | <u>0</u>  | <u>0.0%</u> |
| TOTAL GEN FUND REV | 5,171,480            | 7,032,384 | 73.5%       |
|                    |                      |           |             |