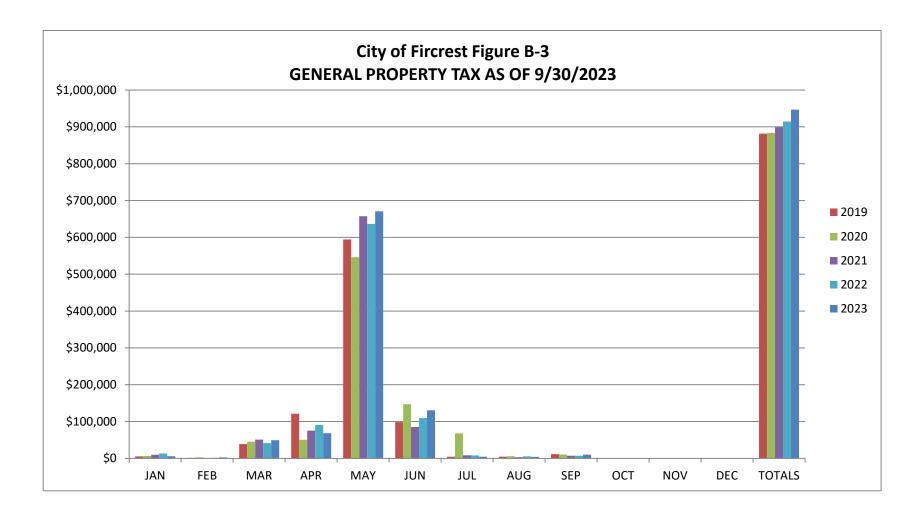

The largest lines in the taxes category include General Property tax, Retail Sales tax, and Gas Utility tax.

<u>General Property Tax Chart (Figure B-3)</u>: This chart shows how General Property tax revenue compares to previous years for the 3rd Quarter. Property tax is due to Pierce County on April 30<sup>th</sup> for the 1<sup>st</sup> half and October 31<sup>st</sup> for the 2<sup>nd</sup> half. The city receives the revenue the following month. As of 9/30/23 the total received was 56% of budget, which is comparable to previous years.