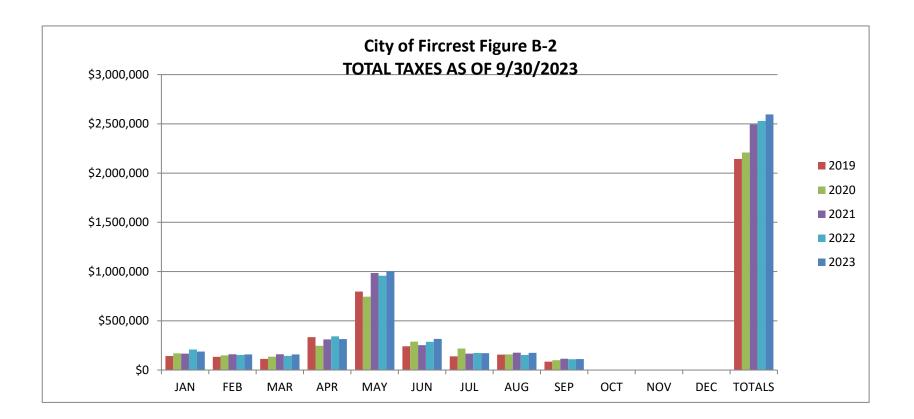

<u>Total General Fund Revenue Chart (Figure B-1)</u>: This chart shows how total General Fund revenue compares to previous years for the 3rd Quarter.

<u>Total Taxes Chart (Figure B-2)</u>: This category consists of General and EMS Property taxes, Zoo tax, Retail Sales & Use tax, Local Criminal Justice, Gas, Garbage, Cable, Telephone, Water, Sewer, and Storm Drain tax.

The largest lines in the taxes category include General Property tax, Retail Sales tax, and Gas Utility tax.

<u>General Property Tax Chart (Figure B-3)</u>: This chart shows how General Property tax revenue compares to previous years for the 3rd Quarter. Property tax is due to Pierce County on April 30<sup>th</sup> for the 1<sup>st</sup> half and October 31<sup>st</sup> for the 2<sup>nd</sup> half. The city receives the revenue the following month. As of 9/30/23 the total received was 56% of budget, which is comparable to previous years.