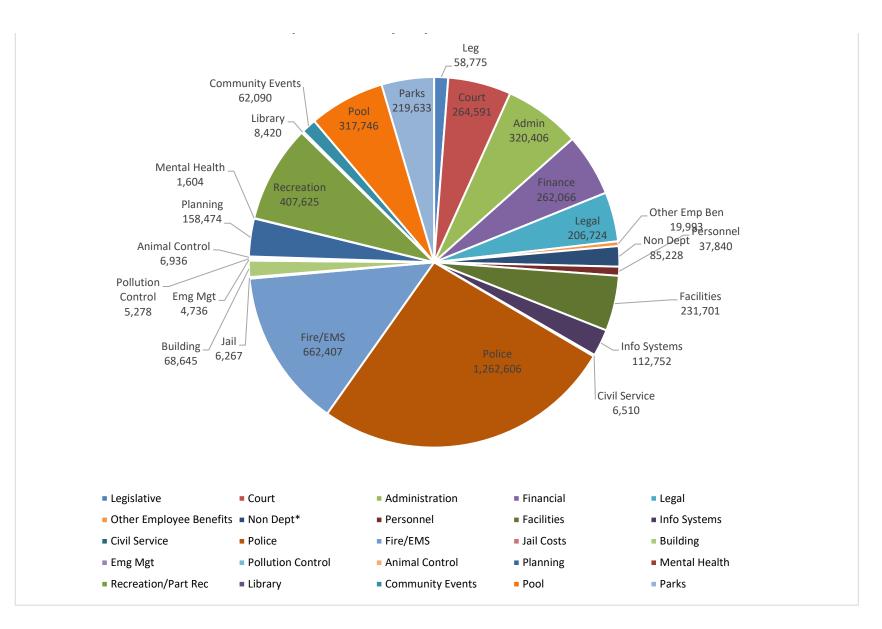

### **GENERAL FUND EXPENDITURES**

If you look at the <u>General Fund Expenditures list (Figure C-1)</u>, the <u>General Fund Actual to</u> <u>Budget Chart (Figure C-2)</u> and the <u>Expenditures by Department Chart (Figure C-3)</u> you can see the total expenditure for each department and how it compares to the budgeted amounts along with the percentage spent in the 3rd Quarter. The total spent including Capital and Transfers as of 9/30/23 was \$5,109,492 or 63% of the General Fund Budget. Ideally, we should be at 75% or less.

## General Fund Expenditures by Department as of 9/30/2023

|                         | YTD       | <u>BUDGET</u> | REMAINING | <u>% Expensed</u> |
|-------------------------|-----------|---------------|-----------|-------------------|
| DEPARTMENT              |           |               |           |                   |
| Legislative             | 58,775    | 91,295        | 32,520    | 64.4%             |
| Court                   | 264,591   | 415,245       | 150,654   | 63.7%             |
| Administration          | 320,406   | 454,110       | 133,704   | 70.6%             |
| Financial               | 262,066   | 410,750       | 148,684   | 63.8%             |
| Legal                   | 206,724   | 322,800       | 116,076   | 64.0%             |
| Other Employee Benefits | 19,993    | 21,500        | 1,507     | 93.0%             |
| Non Dept*               | 85,228    | 141,449       | 56,221    | 60.3%             |
| Personnel               | 37,840    | 47,020        | 9,180     | 80.5%             |
| Facilities              | 231,701   | 526,050       | 294,349   | 44.0%             |
| Info Systems            | 112,752   | 151,395       | 38,643    | 74.5%             |
| Civil Service           | 6,510     | 8,575         | 2,065     | 75.9%             |
| Police                  | 1,262,606 | 2,312,591     | 1,049,985 | 54.6%             |
| Fire/EMS                | 662,407   | 794,888       | 132,481   | 83.3%             |
| Jail Costs              | 6,267     | 30,500        | 24,233    | 20.5%             |
| Building                | 68,645    | 102,370       | 33,725    | 67.1%             |
| Emg Mgt                 | 4,736     | 10,230        | 5,494     | 46.3%             |
| Pollution Control       | 5,278     | 5,280         | 2         | 100.0%            |
| Animal Control          | 6,936     | 10,000        | 3,065     | 69.4%             |
| Planning                | 158,474   | 160,120       | 1,646     | 99.0%             |
| Mental Health           | 1,604     | 2,208         | 604       | 72.7%             |
| Recreation/Part Rec     | 407,625   | 523,674       | 116,049   | 77.8%             |
| Library                 | 8,420     | 10,000        | 1,580     | 84.2%             |
| Community Events        | 62,090    | 53,650        | -8,440    | 115.7%            |
| Pool                    | 317,746   | 302,485       | -15,261   | 105.0%            |
| Parks                   | 219,633   | 322,870       | 103,237   | 68.0%             |
| Total Can Fund Onar Evn | 4 700 054 | 7 221 055     | 2 422 004 | 66.4%             |
| Total Gen Fund Oper Exp | 4,799,054 | 7,231,000     | 2,432,001 | 00.4%             |
| Transfers Out           | 172,069   | 607,592       | 435,523   |                   |
| Non Expenditures        | 13,910    | 0             | -13,910   | 0.0%              |
| Leases                  | 8,570     | 0             | -8,570    |                   |
| Capital                 | 115,889   | 258,376       | 142,487   | 44.9%             |
| Total General Fund      | 5,109,492 | 8,097,023     | 2,987,531 | 63.1%             |