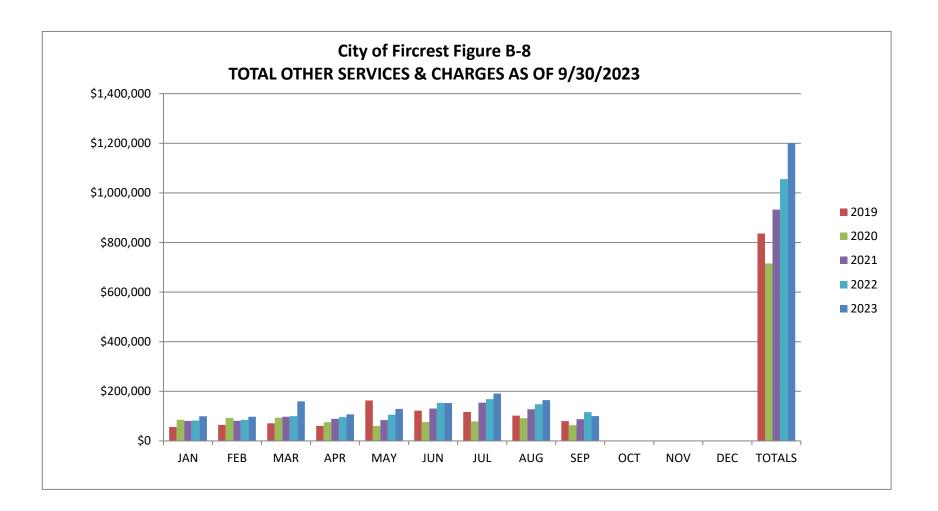

<u>Total Other Services & Charges Chart (Figure B-8):</u> This chart's category consists of Passport Fees, Planning Permits, Site Development, Plan Checking Fees, Ruston Court Contract Revenue, Swimming Pool Revenue and Recreation Fees. Instructor Based Revenue is based on revenue collected, with a percentage collected going to the instructor. As of 9/3023 the total received in this category was 84% of budget. We normally see an increase in June through August when the pool is open.