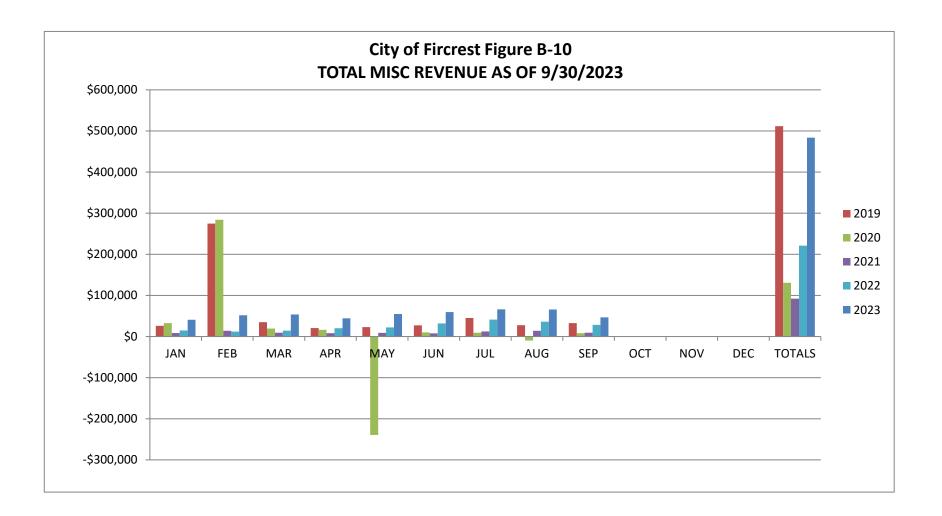

<u>Total Miscellaneous Revenue chart (Figure B-10)</u>: Total Miscellaneous Revenue consists of Interest, Space & Facility Rentals, Donations, and other miscellaneous revenues. Investment interest is up considerably due to the Federal Funds Rate being elevated to combat inflation. Rental revenue and Parks donations are also above budgeted. The large amounts in February 2019 and 2020 are donations for the pool project from the Edwards Family. Their more recent donations were recorded in the Park Capital Fund. As of 9/30/23 the total received in this category was 117% of budgeted.