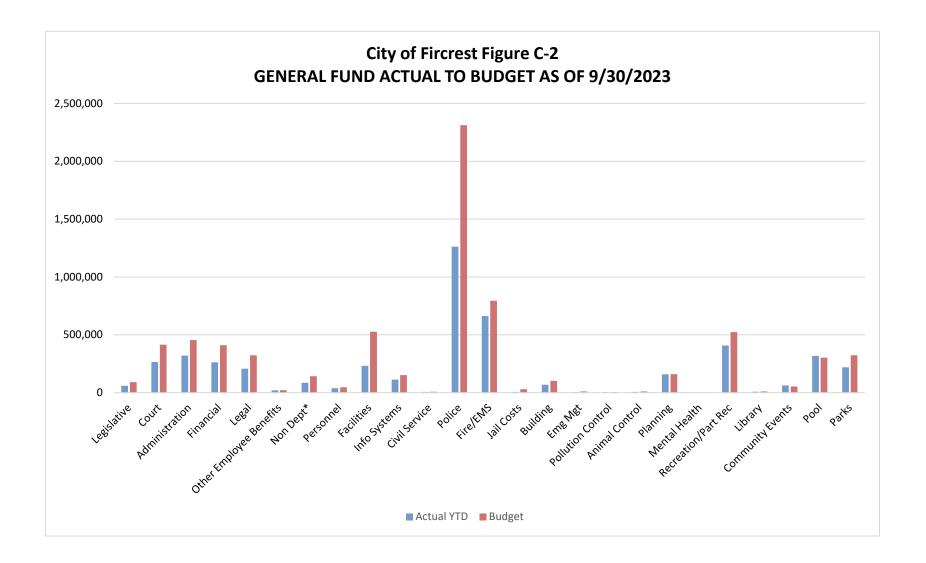

### **GENERAL FUND EXPENDITURES**

If you look at the <u>General Fund Expenditures list (Figure C-1)</u>, the <u>General Fund Actual to</u> <u>Budget Chart (Figure C-2)</u> and the <u>Expenditures by Department Chart (Figure C-3)</u> you can see the total expenditure for each department and how it compares to the budgeted amounts along with the percentage spent in the 3rd Quarter. The total spent including Capital and Transfers as of 9/30/23 was \$5,109,492 or 63% of the General Fund Budget. Ideally, we should be at 75% or less.