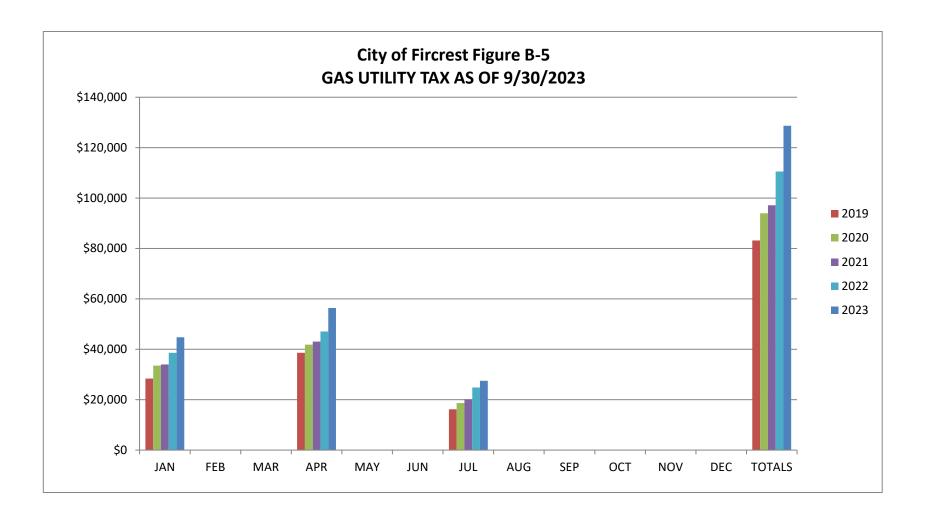

<u>Gas Utility Tax (Figure B-5):</u> This chart shows how revenue compares to previous years for the 3rd Quarter. Gas Utility tax is received quarterly from PSE and continues to trend upwards.

<u>Total Licenses & Permits Chart (Figure B-6):</u> This chart's category consists of Franchise Fees, Business Licenses, Building, Mechanical, Plumbing, and Sign Permits, and Investigation Fees. As mentioned in the 2022 year-end report, the 4<sup>th</sup> Quarter Non-Compete fee was received late from Tacoma, as shown in January 2023. As of 9/30/23 the total received was 99% of budget.