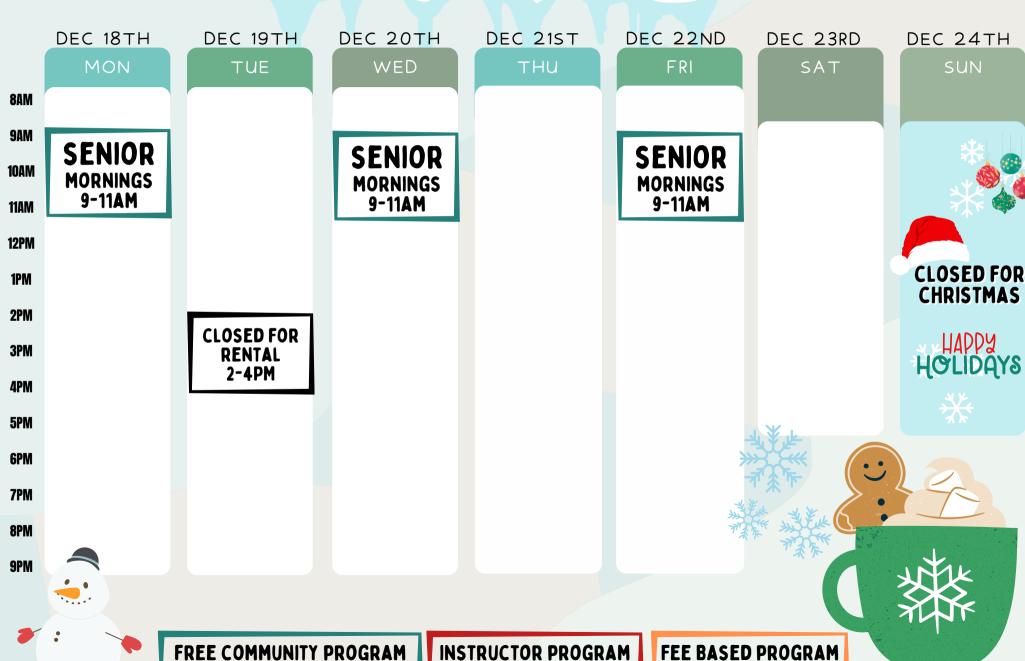

# THE NAMES FAMILY FOUNDATION

DEC 18TH

MON

DROP-IN\*

PICKLEBALL 8:30-11:30AM

**12PM** DROP-IN\* BASKETBALL 1PM 12-2PM

2PM 16&UNDER 3PM **OPEN GYM** 2-4PM

4PM 5PM

6PM

7PM

8AM

9AM

**10AM** 

11AM

YOUTH BASKETBALL 4:30-8:30PM

8PM

9PM

DEC 19TH

TUE

**DROP-IN PING-PONG** 8:30-10:30AM

**TOT GYM** 11-1:30PM

16&UNDER OPEN GYM 2-4PM

YOUTH BASKETBALL 4:30-8:30PM 8:30-11:30AM

DEC 20TH

WED

**DROP-IN\*** 

PICKLEBALL

DROP-IN\* BASKETBALL 12-2PM

> 16&UNDER **OPEN GYM** 2-4PM

YOUTH BASKETBALL 4:30-8:30PM

YOUTH BASKETBALL 4:30-8:30PM DEC 22ND

FRI

DROP-IN\*

PICKLEBALL

8:30-11:30AM

DROP-IN\*

BASKETBALL

12-2PM

16&UNDER

**OPEN GYM** 

2-5PM

THU

DEC 21ST

**DROP-IN PING-PONG** 8:30-10:30AM

**TOT GYM** 11-1:30PM

**16&UNDER OPEN GYM** 2-4PM

> YOUTH BASKETBALL 5-9PM

DEC 23RD

SAT

DEC 24TH

SUN

**CLOSED FOR CHRISTMAS** 

HAPPY HOLIDAYS

FREE COMMUNITY PROGRAM

**INSTRUCTOR PROGRAM** 

**FEE BASED PROGRAM** 