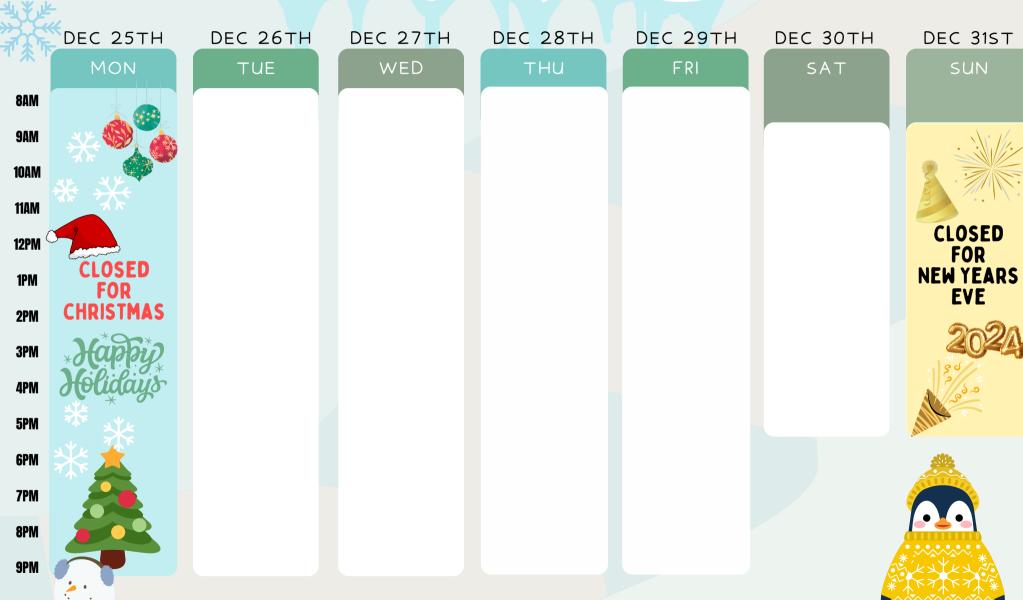

## THE NAMES FAMILY FOUNDATION GYMNASIU

DEC 25TH

**CLOSED** 

**FOR** 

**CHRISTMAS** 

DEC 26TH

DFC 27TH

DEC 28TH

DEC 29TH

DEC 31ST

MON

9AM

**10AM** 

**11AM** 

1PM

2PM

3PM

5PM

6PM

TUE

WFD

THU

FRI

DEC 30TH

SAT

SUN

8AM

**12PM** 

4PM

7PM

8PM

9PM