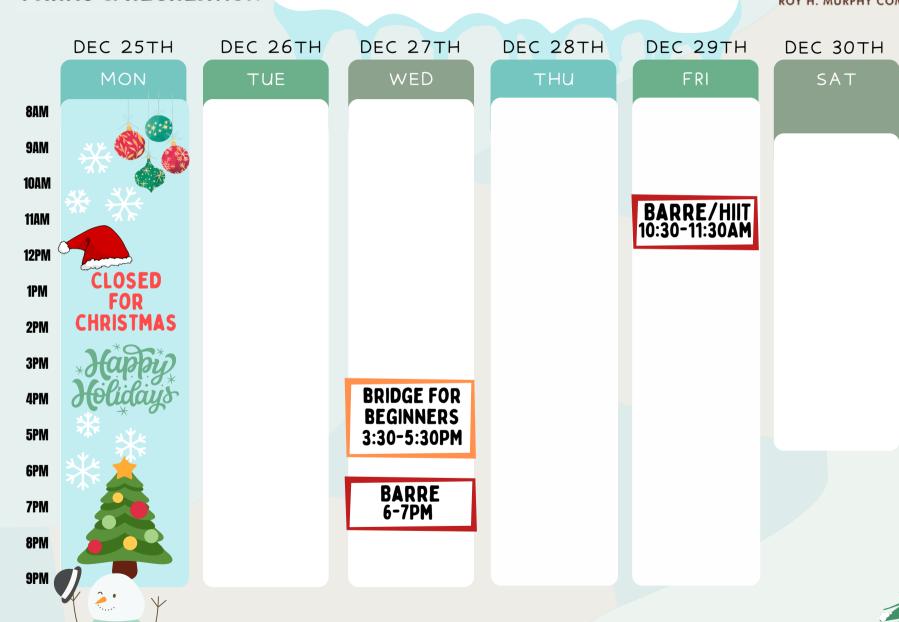

#### THE TOM & MEG NAMES FAMILY FOUNDATION -PURPOSE

ROOM

DEC 25TH MON 8AM 9AM **10AM 11AM 12PM CLOSED** 1PM **CHRISTMAS** 2PM 3PM 4PM 5PM 6PM 7PM 8PM 9PM

DEC 26TH TUE

DEC 27TH

WED

10:30-11:30AM

DEC 28TH THU

DEC 29TH

FRI

DEC 30TH

SAT

DEC 31ST

SUN

YOGA 9-10AM

CLOSED **FOR NEW YEARS** 

**DROP-IN PING PONG** 3-7PM

> **CLOSED FOR** RENTAL 6-9PM

FREE COMMUNITY PROGRAM

**INSTRUCTOR PROGRAM** 