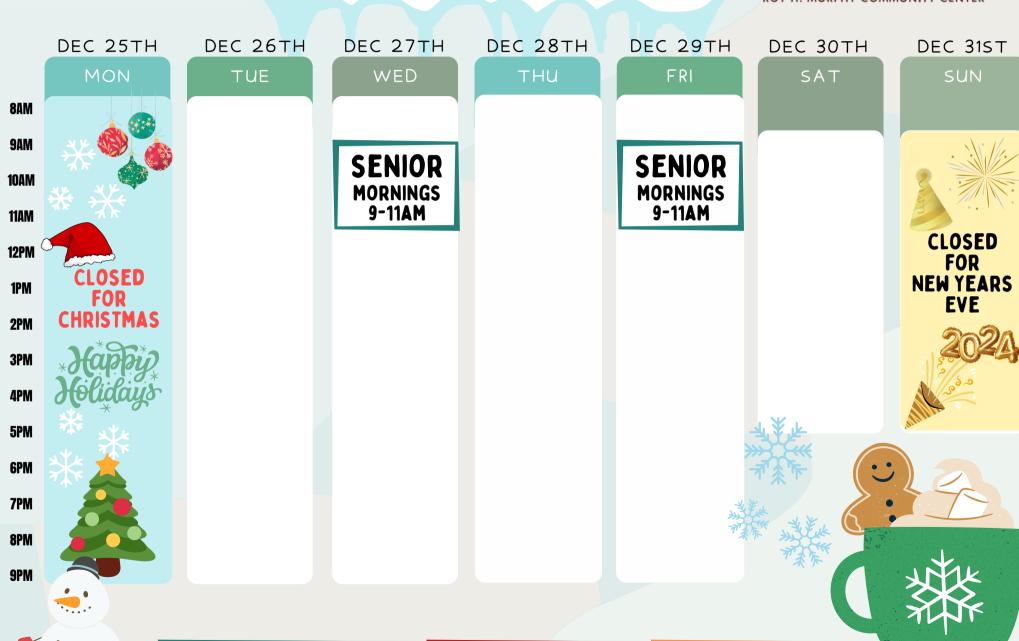

## THE NAMES FAMILY FOUNDATION GYMNASIU

DEC 25TH

**CLOSED** 

**FOR** 

**CHRISTMAS** 

DEC 26TH

DFC 27TH

DEC 28TH

DEC 29TH

DEC 31ST

MON

9AM

**10AM** 

**11AM** 

1PM

2PM

3PM

5PM

6PM

TUE

WFD

THU

FRI

DEC 30TH

SAT

SUN

8AM

**12PM** 

4PM

7PM

8PM

9PM