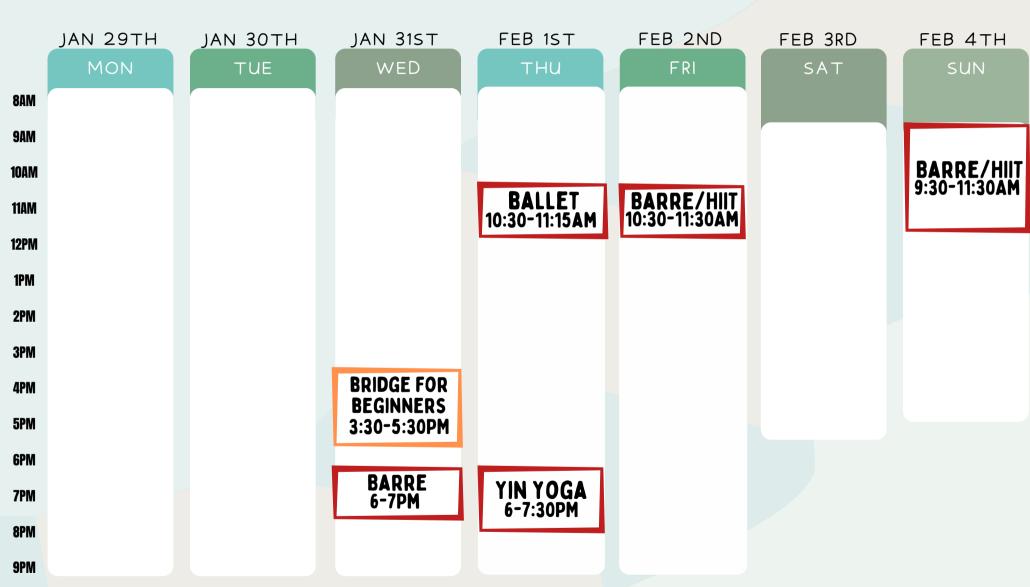

### THE NAMES FAMILY FOUNDATION FITNESS ROOM

FREE COMMUNITY PROGRAM

**INSTRUCTOR PROGRAM** 