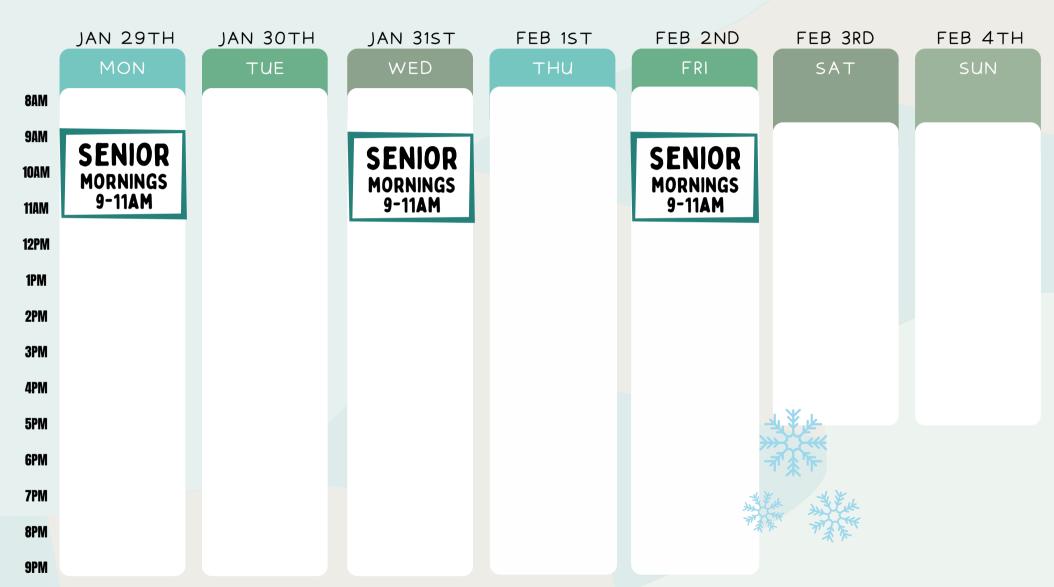

## THE NAMES FAMILY FOUNDATION GYMNASIUM

JAN 29TH

JAN 30TH

JAN 31ST

FEB 1ST

FEB 3RD

FEB 4TH

MON

DROP-IN\*

PICKLEBALL

8:30-11:30AM

DROP-IN\*

BASKETBALL

12-2PM

16&UNDER

**OPEN GYM** 

2-4PM

YOUTH

BASKETBALL

4:30-8:30PM

TUE

WED

THU

FRI

FFB 2ND

SAT

YOUTH

BASKETBALL

**GAMES** 

8-6PM

SUN

8AM

9AM

10AM

11AM

**12PM** 

1PM

2PM

3PM

4PM

5PM

6PM

7PM

8PM

9PM

DROP-IN PING-PONG 8:30-10:30AM

**TOT GYM** 11-1:30PM

16&UNDER OPEN GYM 2-4PM

YOUTH Basketball 4:30-8:30PM

G

PICKLEBALL 8:30-11:30AM

DROP-IN\*

DROP-IN\* BASKETBALL 12-2PM

> 16&UNDER OPEN GYM 2-4PM

YOUTH BASKETBALL 4:30-8:30PM DROP-IN PING-PONG 8:30-10:30AM

**TOT GYM** 11-1:30PM

16&UNDER OPEN GYM 2-4PM

YOUTH Basketball 4:30-8:30PM DROP-IN\*
PICKLEBALL
8:30-11:30AM

DROP-IN\* BASKETBALL 12-2PM

16&UNDER OPEN GYM 2-5PM

YOUTH Basketball 5-9PM DROP-IN\*
VOLLEYBALL
9:30-12PM

CLOSED FOR RENTAL 2-3PM