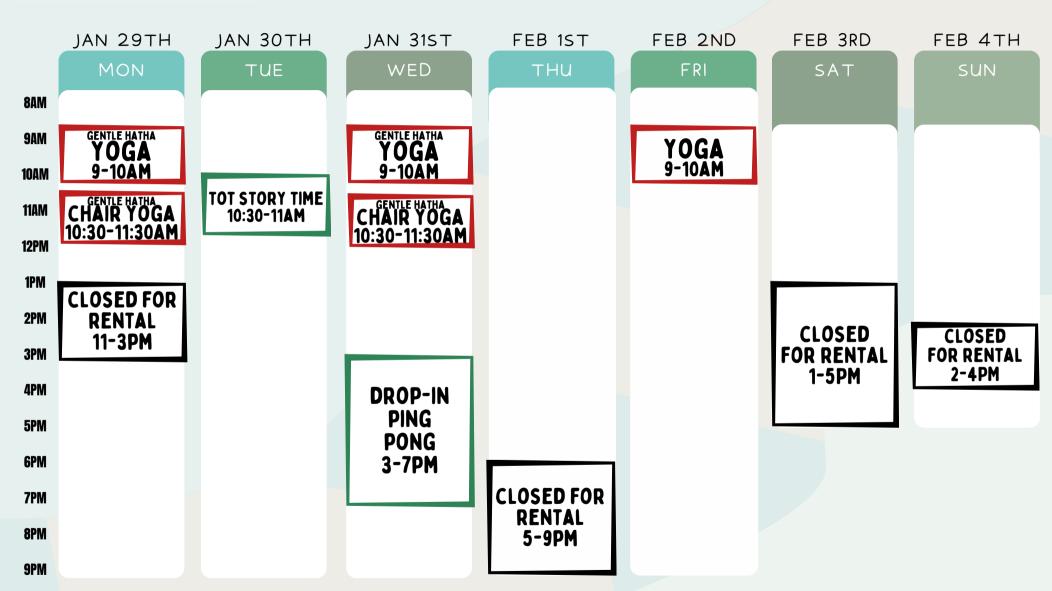

ALL

4:30-8:30PM

TUE

WED

THU

FRI

FFB 2ND

SAT

YOUTH

BASKETBALL

**GAMES** 

8-6PM

SUN

8AM

9AM

10AM

11AM

**12PM** 

1PM

2PM

3PM

4PM

5PM

6PM

7PM

8PM

9PM

DROP-IN PING-PONG 8:30-10:30AM

**TOT GYM** 11-1:30PM

16&UNDER OPEN GYM 2-4PM

YOUTH Basketball 4:30-8:30PM

G

PICKLEBALL 8:30-11:30AM

DROP-IN\*

DROP-IN\* BASKETBALL 12-2PM

> 16&UNDER OPEN GYM 2-4PM

YOUTH BASKETBALL 4:30-8:30PM DROP-IN PING-PONG 8:30-10:30AM

**TOT GYM** 11-1:30PM

16&UNDER OPEN GYM 2-4PM

YOUTH Basketball 4:30-8:30PM DROP-IN\*
PICKLEBALL
8:30-11:30AM

DROP-IN\* BASKETBALL 12-2PM

16&UNDER OPEN GYM 2-5PM

YOUTH Basketball 5-9PM DROP-IN\*
VOLLEYBALL
9:30-12PM

CLOSED FOR RENTAL 2-3PM



FREE COMMUNITY PROGRAM

**INSTRUCTOR PROGRAM** 



# THE TOM & MEG NAMES FAMILY FOUNDATION MULTI-PURPOSE ROOM





FREE COMMUNITY PROGRAM

**INSTRUCTOR PROGRAM** 



### THE NAMES FAMILY FOUNDATION FITNESS ROOM





FREE COMMUNITY PROGRAM

**INSTRUCTOR PROGRAM** 



### GATHERING





FREE COMMUNITY PROGRAM

INSTRUCTOR PROGRAM



#### YOUTH ROOM



| J. W. J.                                    |                 |                 |                 |         |                |                | ROY H. MURPHY COMMUNITY CENTER          |  |
|---------------------------------------------|-----------------|-----------------|-----------------|---------|----------------|----------------|-----------------------------------------|--|
| <b>************************************</b> | JAN 29TH<br>MON | JAN 30TH<br>TUE | JAN 31ST<br>WED | FEB 1ST | FEB 2ND<br>FRI | FEB 3RD<br>SAT | FEB 4TH<br>SUN