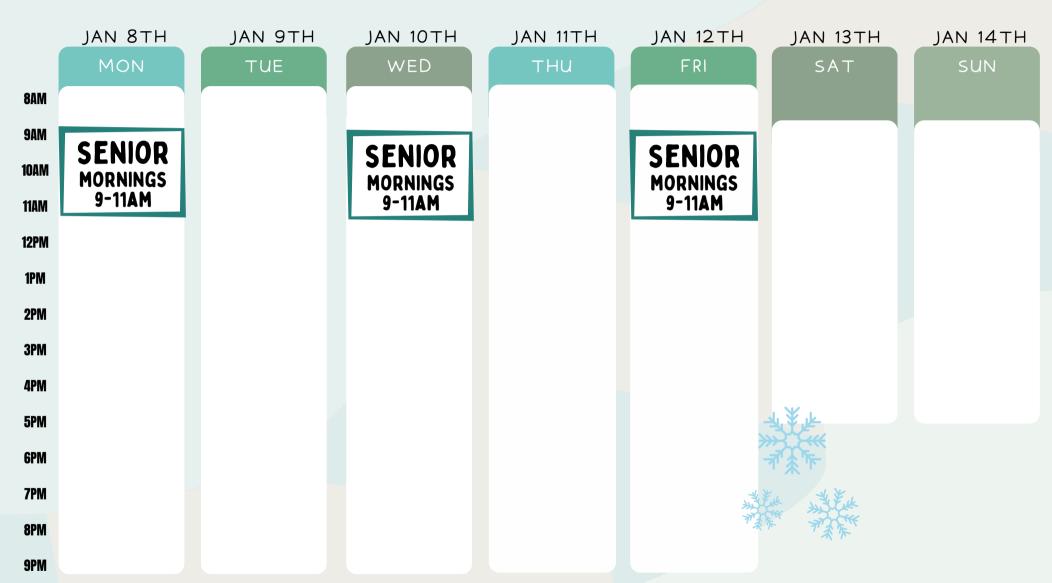

## THE NAMES FAMILY FOUNDATION

JAN 8TH

JAN 9TH

**DROP-IN** 

**PING-PONG** 

8:30-10:30AM

JAN 10TH

JAN 11TH

JAN 12TH

JAN 14TH JAN 13TH

SAT

SUN

MON

DROP-IN\*

PICKLEBALL

TUE

WED

DROP-IN\*

PICKLEBALL

8:30-11:30AM

THU

FRI

DROP-IN\* **PICKLEBALL** 

**DROP-IN PING-PONG** 8:30-10:30AM

8:30-11:30AM

DROP-IN\* VOLLEYBALL 9:30-12PM

8:30-11:30AM 11AM

8AM

9AM

10AM

**12PM** 

1PM