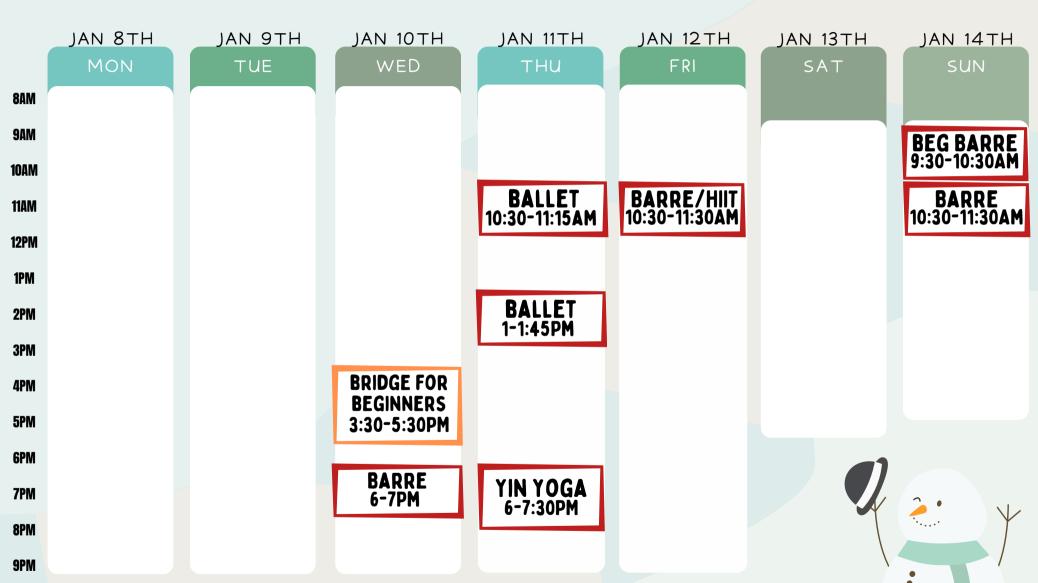

### THE NAMES FAMILY FOUNDATION FITNESS ROOM

FREE COMMUNITY PROGRAM

**INSTRUCTOR PROGRAM** 

#### GATHERING

FREE COMMUNITY PROGRAM

INSTRUCTOR PROGRAM