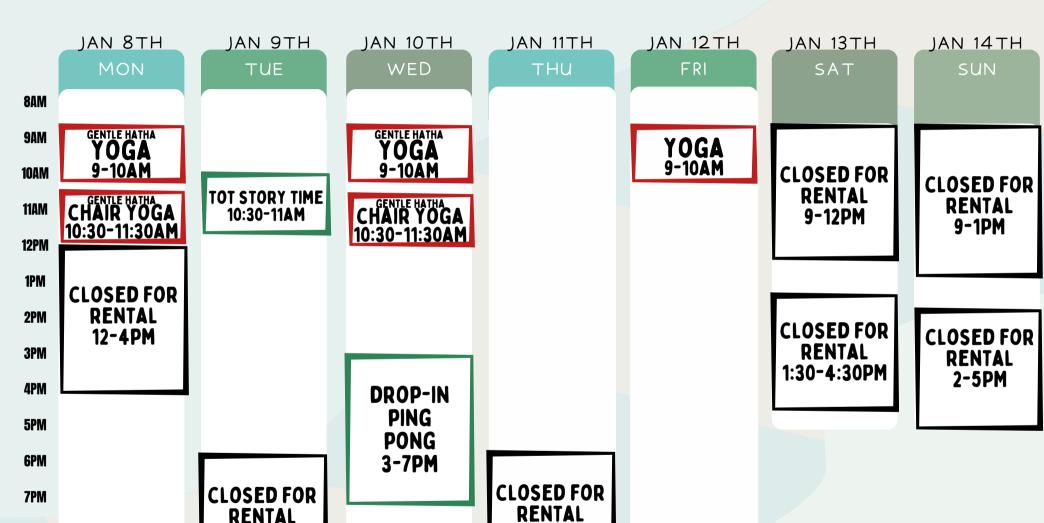

### THE NAMES FAMILY FOUNDATION FITNESS ROOM

FREE COMMUNITY PROGRAM

**INSTRUCTOR PROGRAM** 

#### GATHERING

FREE COMMUNITY PROGRAM

INSTRUCTOR PROGRAM