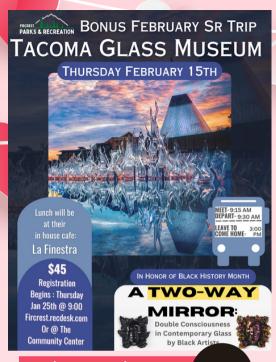

# Senior Day Trip Tacoma Glass Museum

\$45

Visit our Community Center or website to sign up.