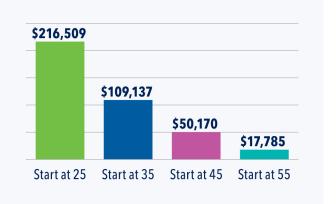

## How much could my account be worth at age 65?\*

Saving now can help alleviate the pressure to catch up later. Starting early can give you an advantage due to compounding, in which your investments produce earnings from previous earnings.

<sup>\*</sup> For illustrative purposes only. Assumes \$50 bi-weekly contributions and an effective annual return of 6%, compounded bi-weekly.

While a pension and/or Social Security may go a long way, they may not to be enough. Saving to a 457 plan will supplement your retirement income and help you build a secure financial future.