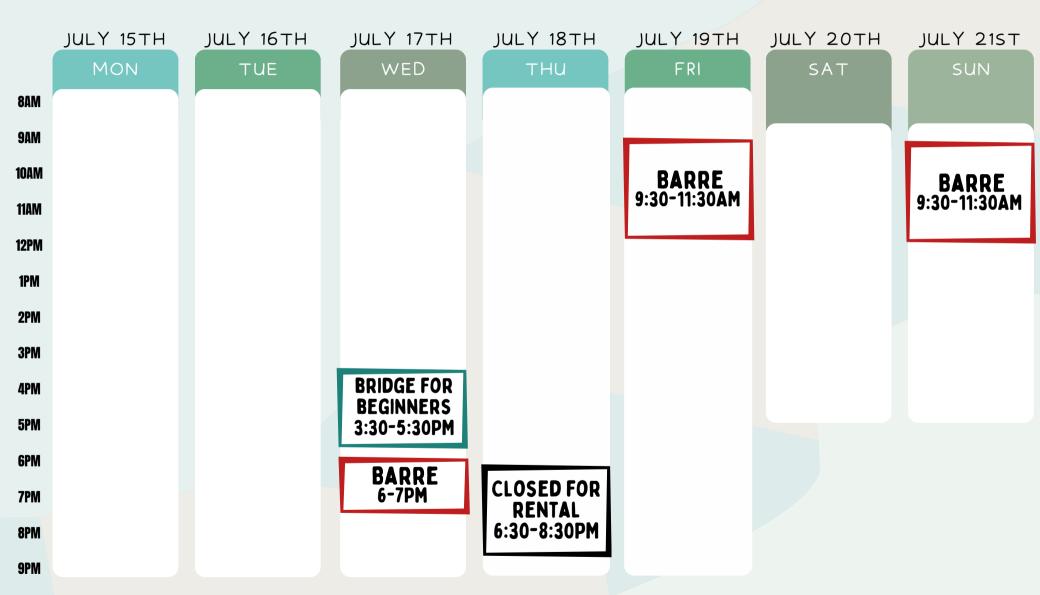

16&UNDER **OPEN GYM** 3-5PM

DROP-IN\* **VOLLEYBALL** 6-8:30PM

DROP-IN\* **PICKLEBALL** 8:30-11:30AM

**TOT GYM DROP-IN\*** 11-1:30PM BASKETBALL

> **CLOSED FOR FUN DAYS** 2-9PM

12-2PM



**CLOSED FOR FUN DAYS** 



**CLOSED FOR** RENTAL 9-12PM

**CLOSED FOR** RENTAL 1:45-6:45PM



# MULTI-PURPOSE ROOM



JULY 16TH JULY 18TH JULY 15TH JULY 17TH JULY 19TH JULY 20TH JULY 21ST MON TUE WED THU SUN FRI SAT 8AM **GENTLE** 9AM **GENTLE** YOGA **GENTLE** YOGA FUSION YOGA YOGA 9-10AM 9-10AM **10AM** 9-10AM 9-10AM **CLOSED FOR** CHAIR YOGA **CHAIR YOGA 11AM FUN DAYS** 10:30-11:30AM 10:30-11:30AM **12PM** 1PM 2PM **CLOSED FOR FUN DAYS** 3PM 11-5PM 4PM **DROP-IN PING PONG** 5PM 3-7PM 6PM 7PM 8PM 9PM

FREE COMMUNITY PROGRAM

**INSTRUCTOR PROGRAM** 



### THE NAMES FAMILY FOUNDATION FITNESS ROOM





FREE COMMUNITY PROGRAM

**INSTRUCTOR PROGRAM** 



#### GATHERING SPACE





FREE COMMUNITY PROGRAM

**INSTRUCTOR PROGRAM** 



## PARKS & RECREATION YOUTH ROOM



|            | JULY 15TH | JULY 16TH<br>TUE | JULY 17TH<br>WED | JULY 18TH<br>THU | JULY 19TH                       | JULY 20TH           | JULY 21ST<br>SUN |
|------------|-----------|------------------|------------------|------------------|---------------------------------|---------------------|------------------|
| 8AM        | MON       | TUE              | WED              | THU              | FRI                             | SAT                 | SUN              |
| 9AM        |           |                  |                  |                  |                                 |                     |