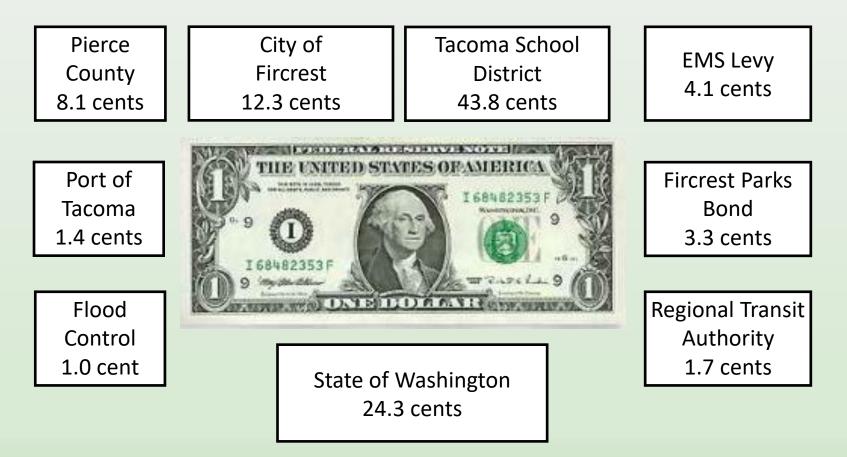

# Where Did Your 2024 Property Tax Dollar Go?

### **2024 Property Tax Levy** (per \$1,000 Assessed Valuation)

| 2024 PROPERTY TAX LEVY |    |         |
|------------------------|----|---------|
| Tacoma School District | \$ | 4.16385 |
| State of WA            |    | 2.31206 |
| City of Fircrest       |    | 1.17082 |
| Pierce County          |    | 0.77039 |
| EMS Levy               |    | 0.38727 |
| Fircrest Parks Bond    |    | 0.31099 |
| RTA                    |    | 0.16483 |
| Port of Tacoma         |    | 0.13687 |
| Flood Control          |    | 0.09934 |
| TOTAL LEVY             | \$ | 9.51643 |