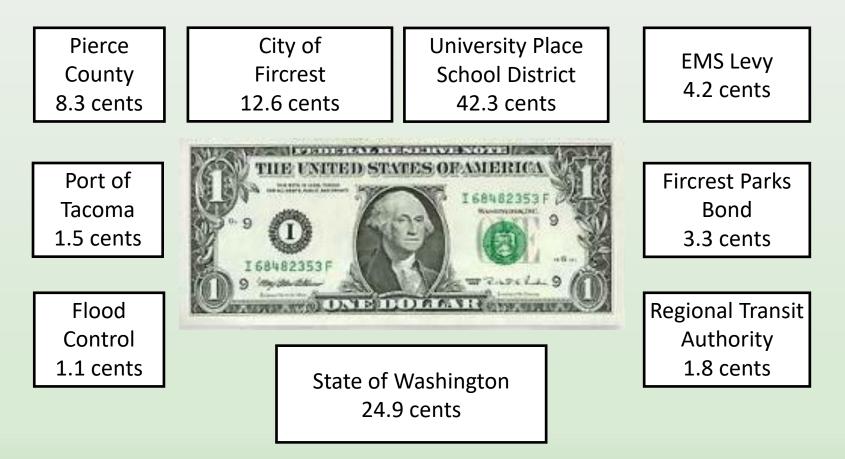

# Where Did Your 2024 Property Tax Dollar Go?

### **2024 Property Tax Levy** (per \$1,000 Assessed Valuation)

#### 2024 PROPERTY TAX LEVY

| University Place School District | \$<br>3.93180 |
|----------------------------------|---------------|
| State of WA                      | 2.31206       |
| City of Fircrest                 | 1.17082       |
| Pierce County                    | 0.77039       |
| EMS Levy                         | 0.38727       |
| Fircrest Parks Bond              | 0.31099       |
| RTA                              | 0.16483       |
| Port of Tacoma                   | 0.13687       |
| Flood Control                    | 0.09934       |
| TOTAL LEVY                       | \$<br>9.28438 |