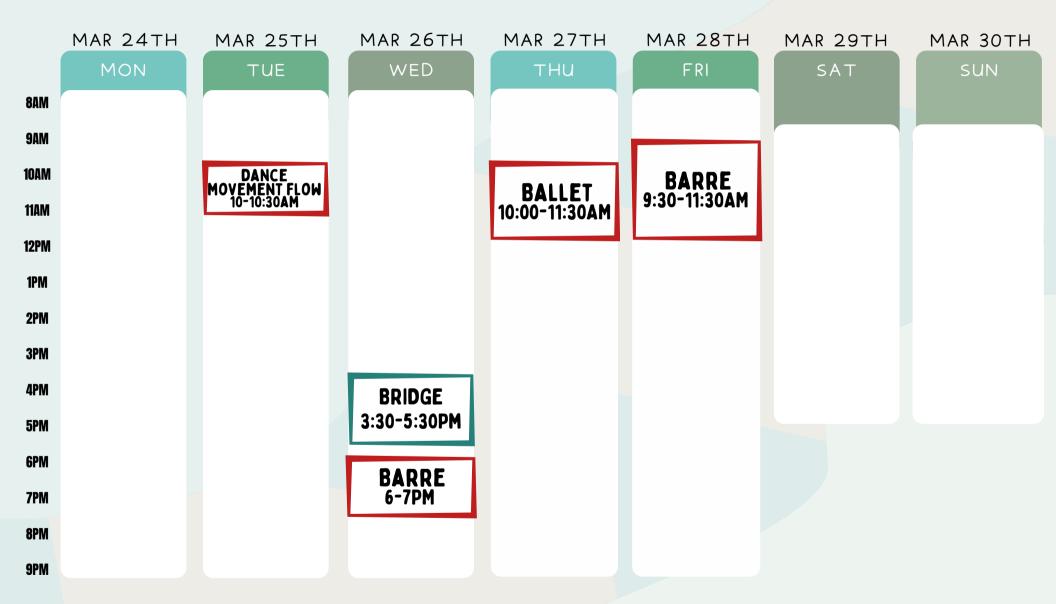

## THE NAMES FAMILY FOUNDATION FITNESS ROOM

FREE COMMUNITY PROGRAM

**INSTRUCTOR PROGRAM** 