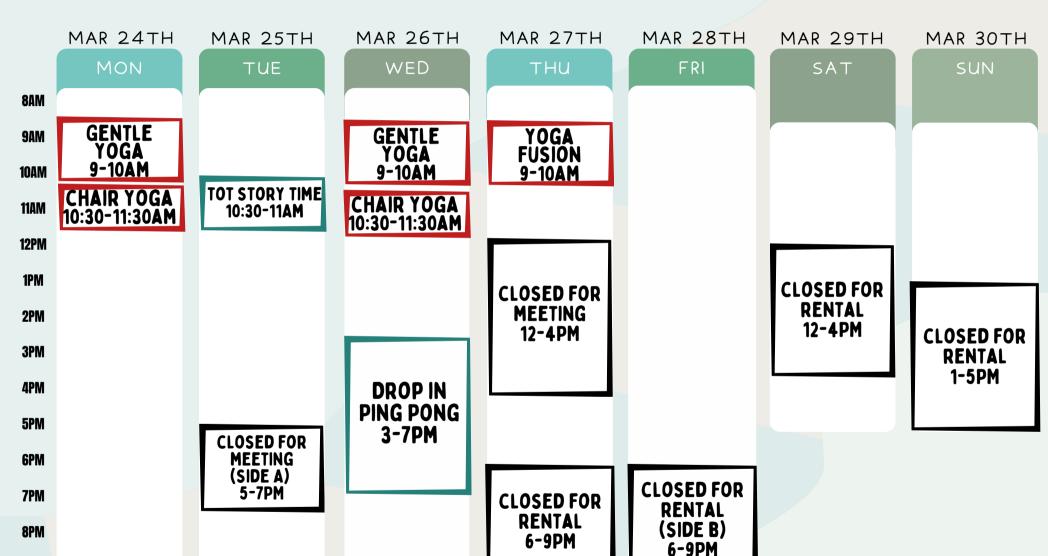

# THE TOM & MEG NAMES FAMILY FOUNDATION MULTI-PURPOSE ROOM

FREE COMMUNITY PROGRAM

**INSTRUCTOR PROGRAM** 