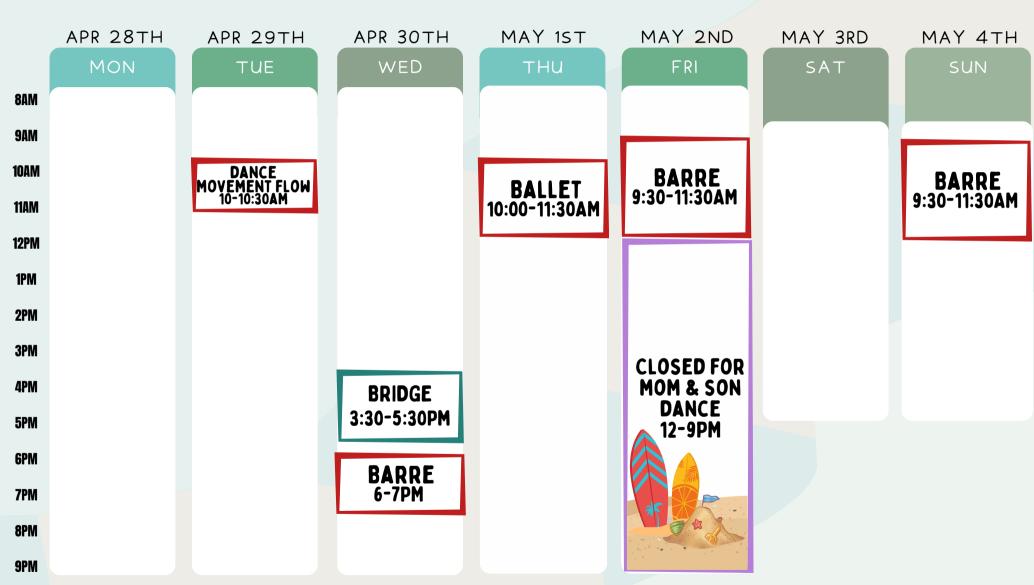

# THE NAMES FAMILY FOUNDATION FITNESS ROOM

FREE COMMUNITY PROGRAM

**INSTRUCTOR PROGRAM** 