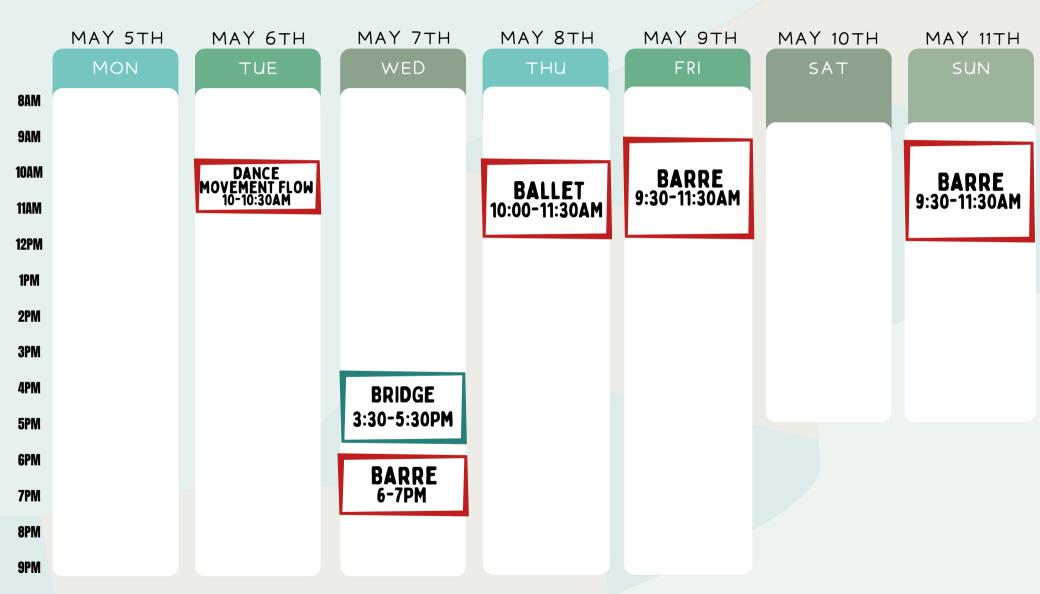

## FITNESS ROOM

FREE COMMUNITY PROGRAM

**INSTRUCTOR PROGRAM** 

FREE COMMUNITY PROGRAM

**LEAGUE 6-9PM** 

**INSTRUCTOR PROGRAM** 