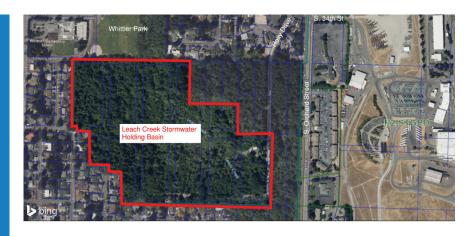

Please be advised that the scheduled maintenance activities at Leach Creek holding basin are underway. For the safety of the public and contractors we ask you stay clear of this area while we complete the required maintenance activities. We anticipate work to be completed by October 2025.