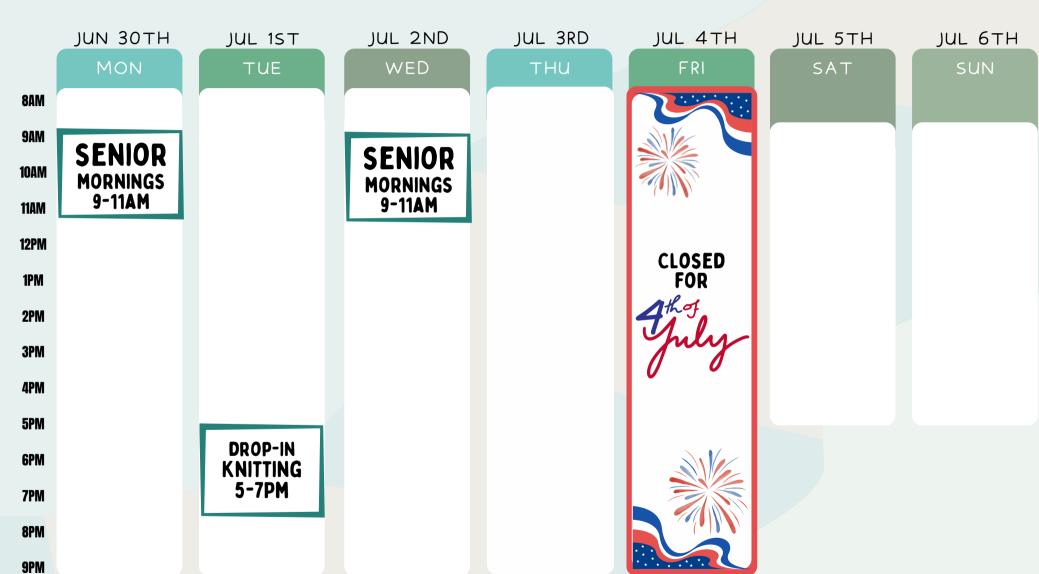

### THE NAMES FAMILY FOUNDATION GYMNASIU

JUN 30TH

MON

**DROP-IN\*** 

PICKLEBALL

8:30-11:30AM

DROP-IN\*

BASKETBALL

12-2PM

16&UNDER

**OPEN GYM** 

2-4PM

SKYHAWKS 4:15-6:45PM

TUE

JUL 2ND WED

JUL 3RD THU

JUL 4TH

FRI

JUL 5TH

SAT

JUL 6TH

SUN

8AM

9AM

10AM

11**A**M

**12PM** 

1PM

2PM

3PM

4PM

5PM

6PM

7PM

8PM

9PM

**DROP-IN PING-PONG** 8:30-10:30AM

JUL 1ST

**TOT GYM** 11-1:30PM

16&UNDER **OPEN GYM** 2-5PM

DROP-IN\* **PICKLEBALL** 5:30-8:30PM

**DROP-IN\*** PICKLEBALL

8:30-11:30AM

DROP-IN\* BASKETBALL 12-2PM

16&UNDER **OPEN GYM** 2-5PM

> DROP-IN\* **VOLLEYBALL** 6:00-8:30PM

**DROP-IN PING-PONG** 8:30-10:30AM

**TOT GYM** 11-1:30PM

16&UNDER **OPEN GYM** 2-5PM

**CLOSED FOR** 

**CLOSED** FOR RENTAL 10-12PM

1:30-4:30PM

HALF **OPEN** 

FREE COMMUNITY PROGRAM

**INSTRUCTOR PROGRAM** 