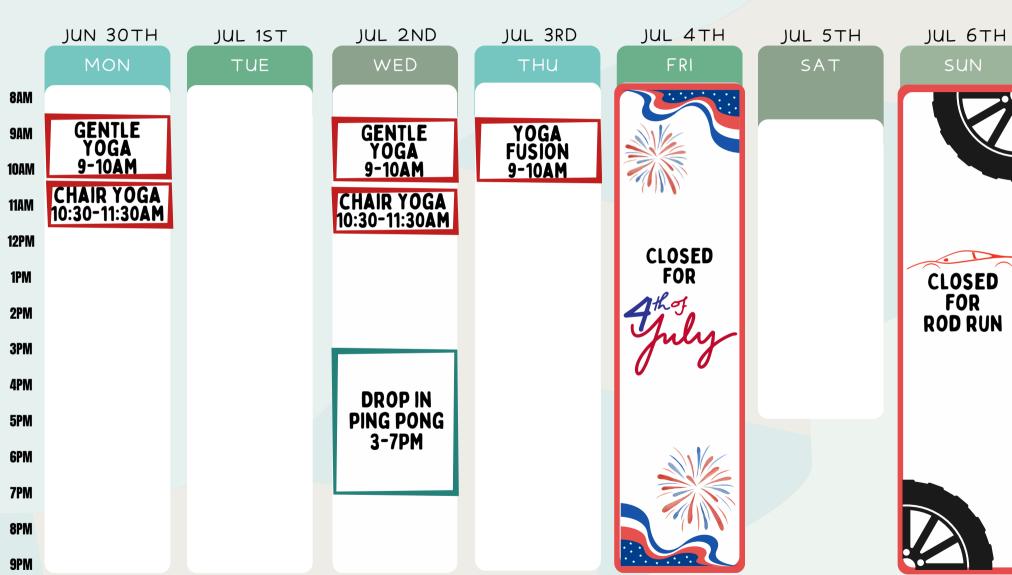

### THE NAMES FAMILY FOUNDATION GYMNASIU

JUN 30TH

MON

**DROP-IN\*** 

PICKLEBALL

8:30-11:30AM

DROP-IN\*

BASKETBALL

12-2PM

16&UNDER

**OPEN GYM** 

2-4PM

SKYHAWKS 4:15-6:45PM

TUE

JUL 2ND WED

JUL 3RD THU

JUL 4TH

FRI

JUL 5TH

SAT

JUL 6TH

SUN

8AM

9AM

10AM

11**A**M

**12PM** 

1PM

2PM

3PM

4PM

5PM

6PM

7PM

8PM

9PM

**DROP-IN PING-PONG** 8:30-10:30AM

JUL 1ST

**TOT GYM** 11-1:30PM

16&UNDER **OPEN GYM** 2-5PM

DROP-IN\* **PICKLEBALL** 5:30-8:30PM

**DROP-IN\*** PICKLEBALL

8:30-11:30AM

DROP-IN\* BASKETBALL 12-2PM

16&UNDER **OPEN GYM** 2-5PM

> DROP-IN\* **VOLLEYBALL** 6:00-8:30PM

**DROP-IN PING-PONG** 8:30-10:30AM

**TOT GYM** 11-1:30PM

16&UNDER **OPEN GYM** 2-5PM

**CLOSED FOR** 

**CLOSED** FOR RENTAL 10-12PM

1:30-4:30PM

HALF **OPEN** 

FREE COMMUNITY PROGRAM

**INSTRUCTOR PROGRAM** 